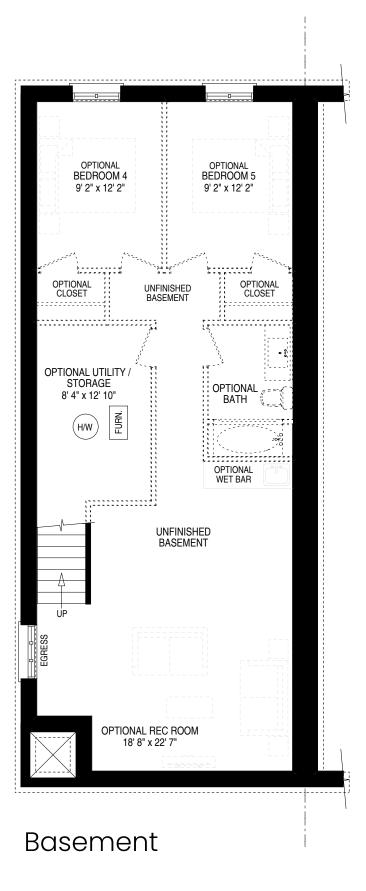

## The Riverstone

3 Bedrooms

1,273 sq.ft.

Separate Entrance to Basement

Basement

Main Floor

All details and stated room dimensions are approximate and subject to change without notice. The size, location and /or configuration of the windows and glass shown may be changed, varied, or mirrored. Floor area is approximate. Furniture, appliances, kitchen islands and dashed walls are representational only and do not form any part of any contract document. Pricing and availability are subject to change without notice. Please see a sales representative and refer to the agreement of purchase and sale. All renderings are artists concept. E.& O.E. 2024