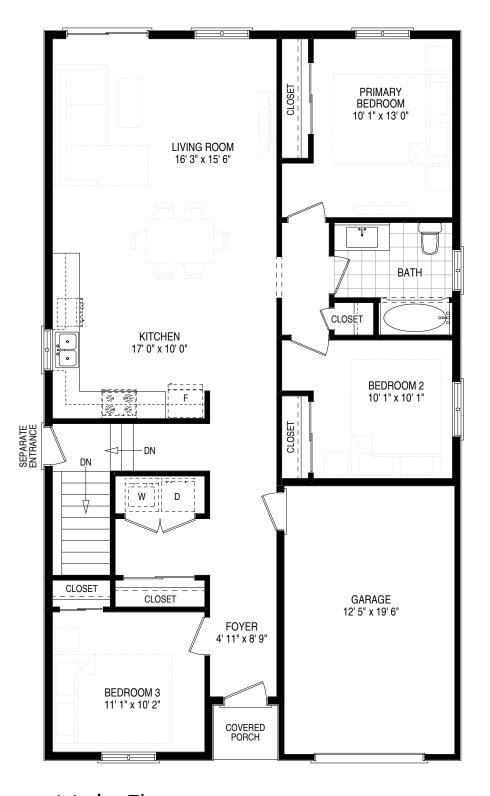

## The Riverstone

3 Bedrooms

1,273 sq.ft.

Separate Entrance to Basement

Basement

Main Floor

All details and stated room dimensions are approximate and subject to change without notice. The size, location and /or configuration of the windows and glass shown may be changed, varied, or mirrored. Floor area is approximate. Furniture, appliances, kitchen islands and dashed walls are representational only and do not form any part of any contract document. Pricing and availability are subject to change without notice. Please see a sales representative and refer to the agreement of purchase and sale. All renderings are artists concept. E.& O.E. 2024