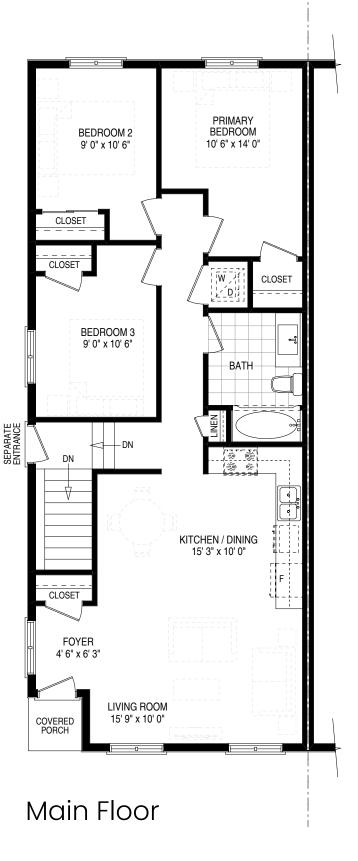

## The Riverstone

3 Bedrooms

1,273 sq.ft.

Separate Entrance to Basement

Basement

Main Floor

All details and stated room dimensions are approximate and subject to change without notice. The size, location and /or configuration of the windows and glass shown may be changed, varied, or mirrored. Floor area is approximate. Furniture, appliances, kitchen islands and dashed walls are representational only and do not form any part of any contract document. Pricing and availability are subject to change without notice. Please see a sales representative and refer to the agreement of purchase and sale. All renderings are artists concept. E.& O.E. 2024