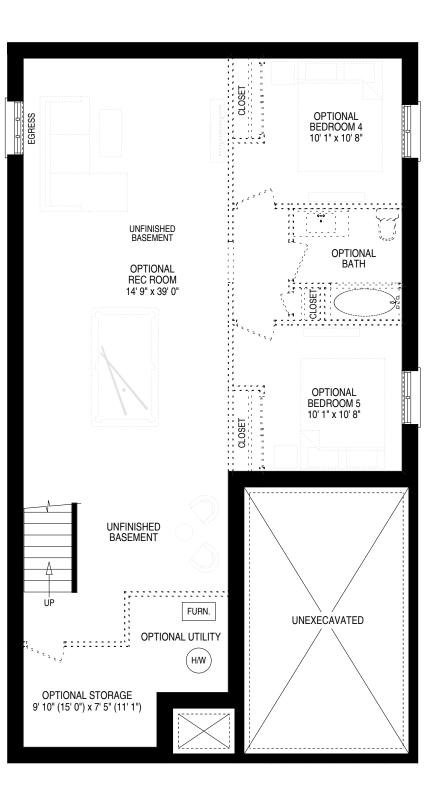

## The Cedarview

3 Bedrooms

1,048 sq.ft.

Separate Entrance to Basement

All details and stated room dimensions are approximate and subject to change without notice. The size, location and /or configuration of the windows and glass shown may be changed, varied, or mirrored. Floor area is approximate. Furniture, appliances, kitchen islands and dashed walls are representational only and do not form any part of any contract document. Pricing and availability are subject to change without notice. Please see a sales representative and refer to the agreement of purchase and sale. All renderings are artists concept. E.& O.E. 2024