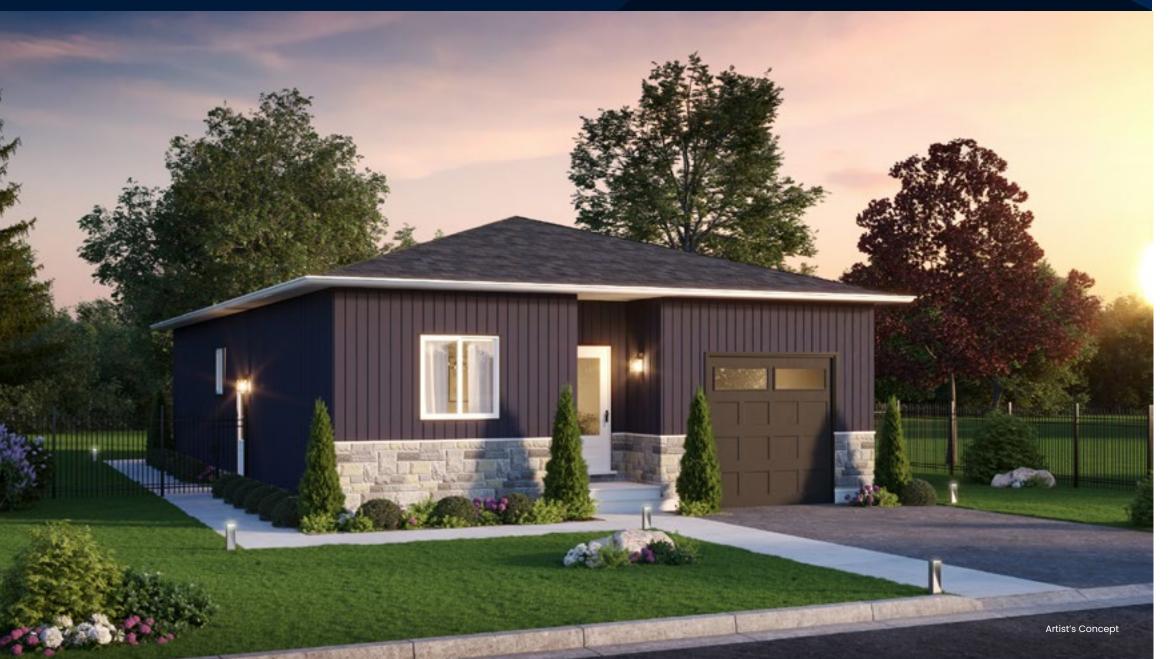

## The Cedarview

3 Bedrooms

1,048 sq.ft.

Separate Entrance to Basement

All details and stated room dimensions are approximate and subject to change without notice. The size, location and /or configuration of the windows and glass shown may be changed, varied, or mirrored. Floor area is approximate. Furniture, appliances, kitchen islands and dashed walls are representational only and do not form any part of any contract document. Pricing and availability are subject to change without notice. Please see a sales representative and refer to the agreement of purchase and sale. All renderings are artists concept. E.& O.E. 2024