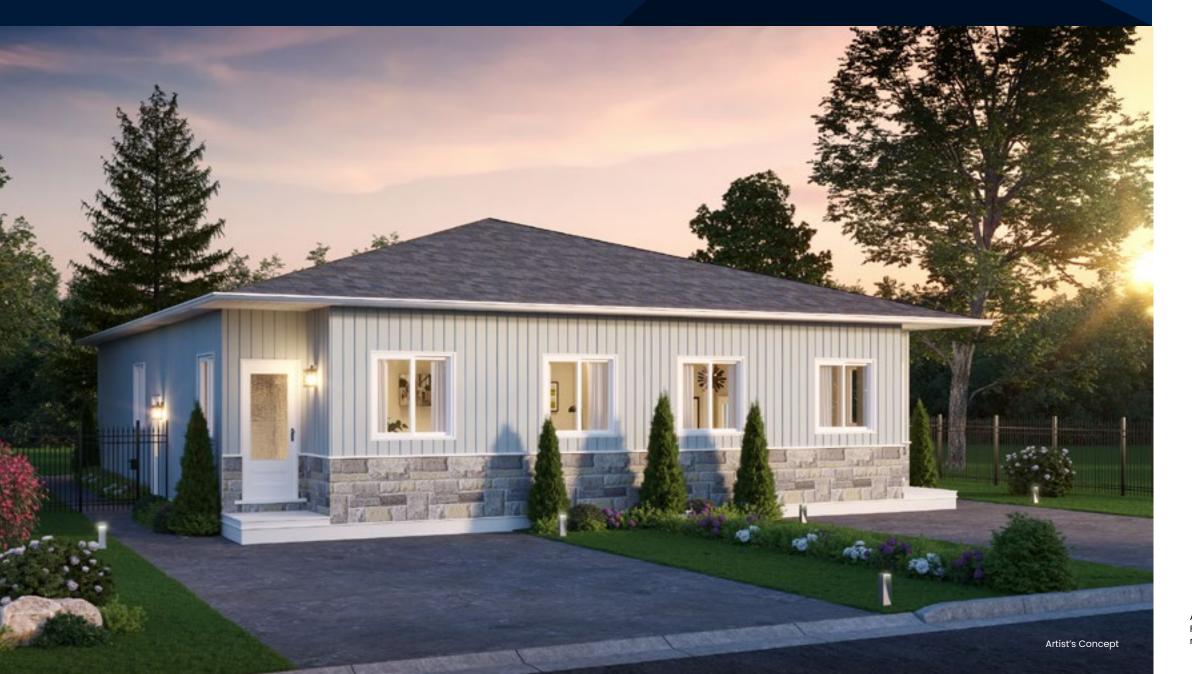

## The Riverstone

3 Bedrooms

1,273 sq.ft.

Separate Entrance to Basement

Basement

Main Floor

All details and stated room dimensions are approximate and subject to change without notice. The size, location and /or configuration of the windows and glass shown may be changed, varied, or mirrored. Floor area is approximate. Furniture, appliances, kitchen islands and dashed walls are representational only and do not form any part of any contract document. Pricing and availability are subject to change without notice. Please see a sales representative and refer to the agreement of purchase and sale. All renderings are artists concept. E.& O.E. 2024