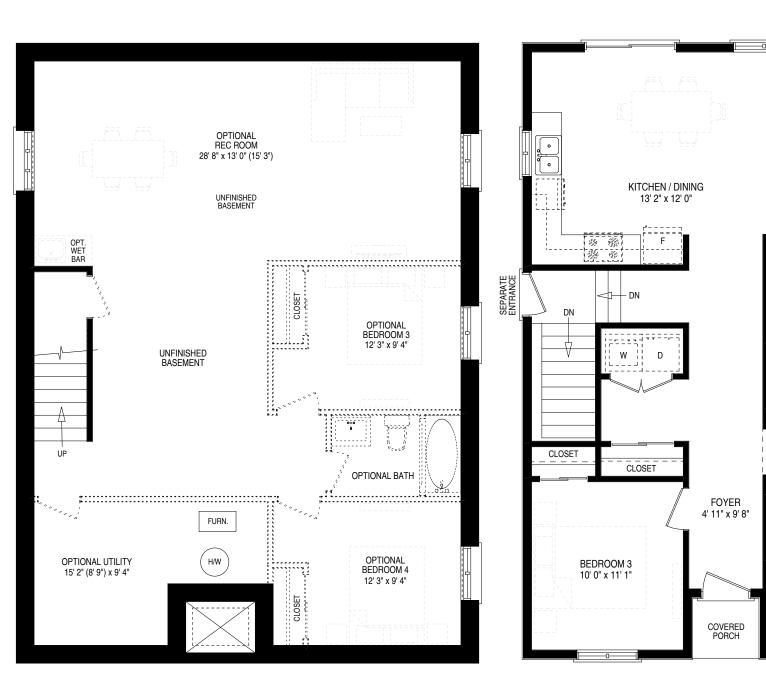

## The Riverstone

3 Bedrooms

1,273 sq.ft.

Separate Entrance to Basement

Basement

Main Floor

All details and stated room dimensions are approximate and subject to change without notice. The size, location and /or configuration of the windows and glass shown may be changed, varied, or mirrored. Floor area is approximate. Furniture, appliances, kitchen islands and dashed walls are representational only and do not form any part of any contract document. Pricing and availability are subject to change without notice. Please see a sales representative and refer to the agreement of purchase and sale. All renderings are artists concept. E.& O.E. 2024