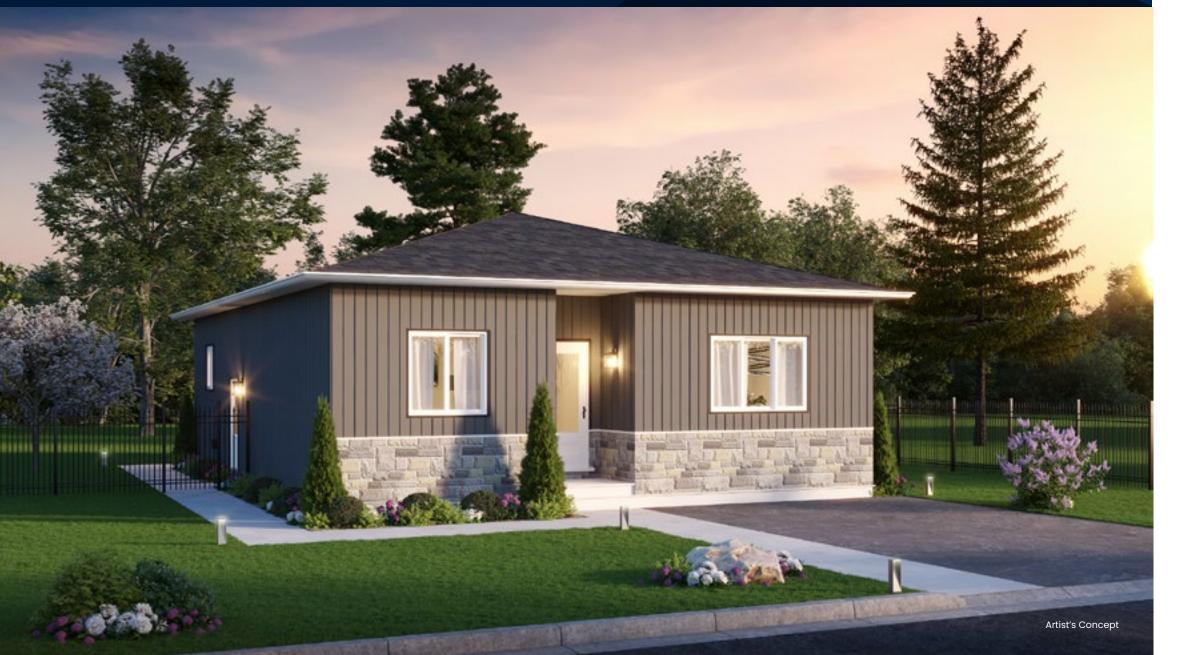

## The Riverstone

3 Bedrooms

1,273 sq.ft.

Separate Entrance to Basement

Basement

Main Floor

All details and stated room dimensions are approximate and subject to change without notice. The size, location and /or configuration of the windows and glass shown may be changed, varied, or mirrored. Floor area is approximate. Furniture, appliances, kitchen islands and dashed walls are representational only and do not form any part of any contract document. Pricing and availability are subject to change without notice. Please see a sales representative and refer to the agreement of purchase and sale. All renderings are artists concept. E.& O.E. 2024