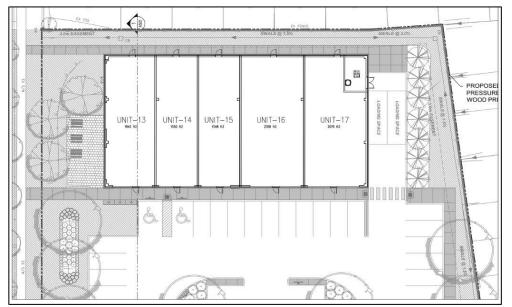

#### **BUILDING-A**

- Unit # 13 (Restaurant with Patio)
- Unit # 14 (Pizza Store)
- Unit # 15 (Meat Shop)
- Unit # 16 & 17 (Grocery Store)