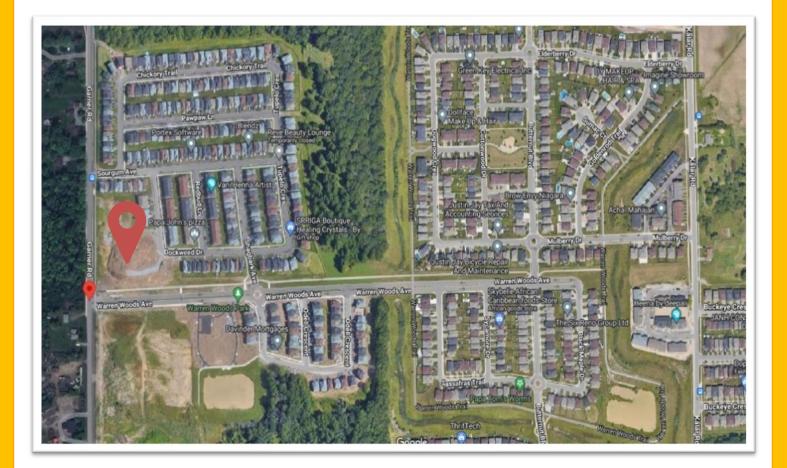

## WARREN WOOD PLAZA, NIAGARA FALLS

- > Plaza will be catering almost 2,300 houses in close vicinity.
- > New developments are in pipeline on west side of the plaza.
- > This plaza will be catering all kind of daily needs.
- > Four people is the average family size in the neighborhood.
- > Warren Wood Avenue will be extended as main arterial rd.
- > Niagara Region is expanding rapidly.
- > Subdivisions on west of Garner Rd also got delivered.