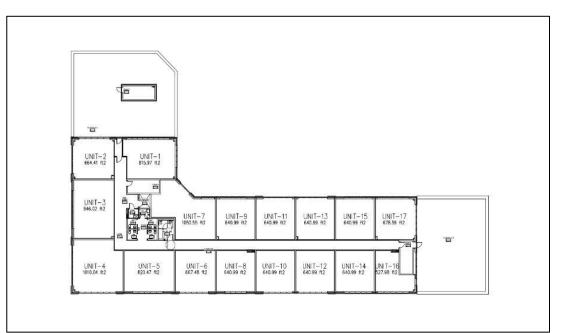

## **BUILDING PLANS**

#### **BUILDING-B (Ground Floor)**

- Unit # 1 (Restaurant with Roof Terrace)
- Unit # 2 (Retail)
- Unit # 3 (Retail)
- Unit # 4 (Retail)
- Unit # 5 (Retail)
- Unit # 6 (Retail)
- Unit # 7 (Retail)
- Unit # 8 (Retail)
- Unit # 9 (Retail)
- Unit # 10 (Retail)
- Unit # 11 (Retail)
- Unit # 12 (Retail)

#### **BUILDING-B (1st Floor)**

- Unit # 1 (Office)
- Unit # 2 (Office)
- Unit # 3 (Office)
- Unit # 4 (Office)
- Unit # 5 (Office)
- Unit # 6 (Office)
- Unit # 7 (Office)
- Unit # 8 (Office)
- Unit # 9 (Office)
- Unit # 10 (Office)
- Unit # 11 (Office)
- Unit # 12 (Office)
- Unit # 13 (Office)
- Unit # 14 (Office)
- Unit # 15 (Office)
- Unit # 16 (Office)
- Unit # 17 (Office)