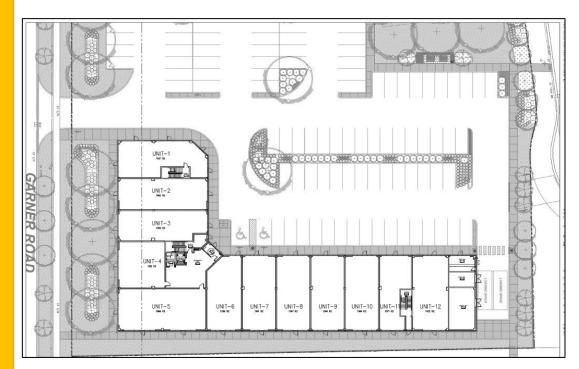

#### **BUILDING-B (Ground Floor)**

- Unit # 1 (Restaurant with Roof Terrace)
- Unit # 2 (Retail)
- Unit # 3 (Retail)
- Unit # 4 (Retail)
- Unit # 5 (Retail)
- Unit # 6 (Retail)
- Unit # 7 (Retail)
- Unit # 8 (Retail)
- Unit # 9 (Retail)
- Unit # 10 (Retail)
- Unit # 11 (Retail)
- Unit # 12 (Retail)

#### **BUILDING-B (1st Floor)**

- Unit # 1 (Office)
- Unit # 2 (Office)
- Unit # 3 (Office)
- Unit # 4 (Office)
- Unit # 5 (Office)
- Unit # 6 (Office)
- Unit # 7 (Office)
- Unit # 8 (Office)
- Unit # 9 (Office)
- Unit # 10 (Office)
- Unit # 11 (Office)
- Unit # 12 (Office)
- Unit # 13 (Office)
- Unit # 14 (Office)
- Unit # 15 (Office)
- Unit # 16 (Office)
- Unit # 17 (Office)