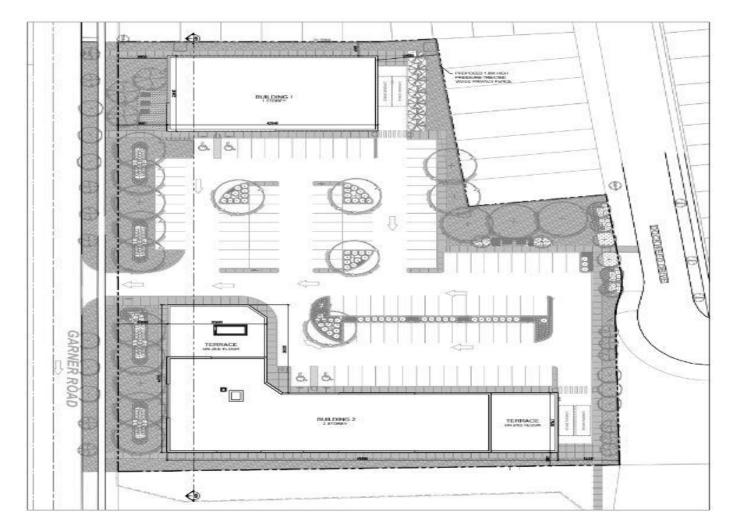

## GREAT INVESTMENT OPPORTUNITY

Signag

Signage

State and the

. C.

## **GREAT BUSINESSES NEEDS GREAT LOCATIONS**

Signage

## WARREN WOOD PLAZA, NIAGARA FALLS

- > Plaza will be catering almost 2,300 houses in close vicinity.
- > New developments are in pipeline on west side of the plaza.
- > This plaza will be catering all kind of daily needs.
- > Four people is the average family size in the neighborhood.
- > Warren Wood Avenue will be extended as main arterial rd.
- > Niagara Region is expanding rapidly.
- > Subdivisions on west of Garner Rd also got delivered.



## **SITE PLAN**



**BUILDING PLANS** 



#### **BUILDING-A**

- Unit # 13 (Restaurant with Patio)
- Unit # 14 (Pizza Store)
- Unit # 15 (Meat Shop)
- Unit # 16 & 17 (Grocery Store)

## **BUILDING PLANS**



#### **BUILDING-B (Ground Floor)**

- Unit # 1 (Restaurant with Roof Terrace)
- Unit # 2 (Retail)
- Unit # 3 (Retail)
- Unit # 4 (Retail)
- Unit # 5 (Retail)
- Unit # 6 (Retail)
- Unit # 7 (Retail)
- Unit # 8 (Retail)
- Unit # 9 (Retail)
- Unit # 10 (Retail)
- Unit # 11 (Retail)
- Unit # 12 (Retail)



#### **BUILDING-B (1st Floor)**

- Unit # 1 (Office)
- Unit # 2 (Office)
- Unit # 3 (Office)
- Unit # 4 (Office)
- Unit # 5 (Office)
- Unit # 6 (Office)
- Unit # 7 (Office)
- Unit # 8 (Office)
- Unit # 9 (Office)
- Unit # 10 (Office)
- Unit # 11 (Office)
- Unit # 12 (Office)
- Unit # 13 (Office)
- Unit #