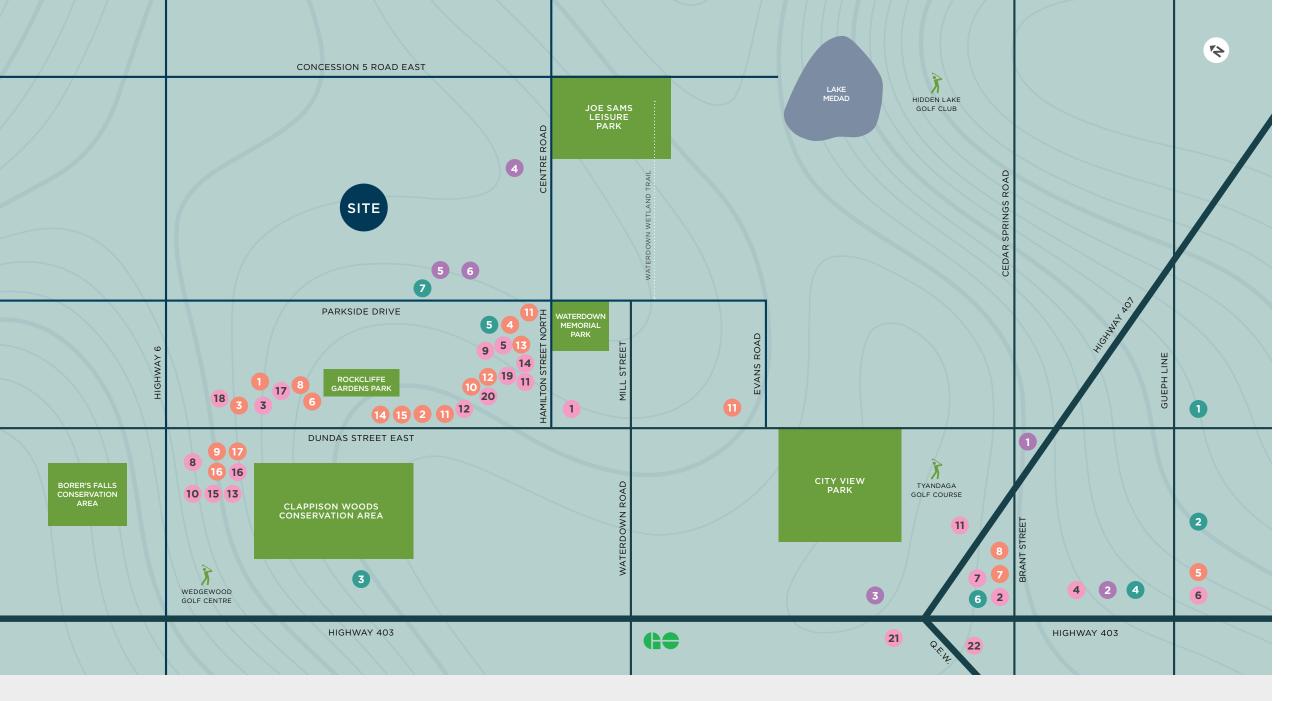

## Life in Waterdown

The village of Waterdown sits on the edge of the Niagara Escarpment. The residents of Luma will have ready access to the natural beauty of the area as well as a full range of local amenities including parks, schools, stores, and more.

Spend your weekends exploring local markets, or take to the trails at Clappison Woods or Rockcliffe Garden Park. Spend your evening unwinding in a quaint café or vibrant eatery.

Plus, you're moments from the on-ramps of major highways including the 403, QEW, and 407 so all the urban offerings of Burlington and Hamilton are just minutes away.