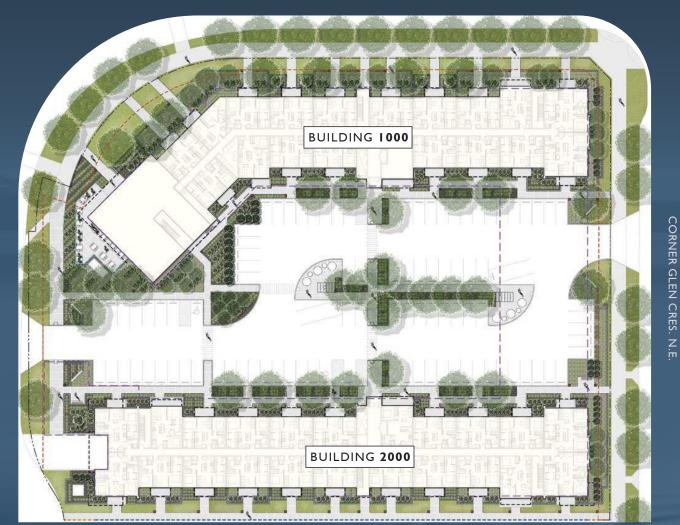

SITE MAP

CORNERSTONE BLVD. N.E.

128 AVE. N.E

THE DEVELOPER AND BUILDER RESERVE THE RIGHT TO MAKE MODIFICATIONS AND CHANGES TO THE BUILDING, ANY UNIT. PARKING AREA AND STORAGE AREA DESIGN, SPECIFICATIONS, FEATURES AND FLOOR PLANS IN ORDER TO MAINTAIN THE HIGH STANDARDS OF THIS DEVELOPMENT OR TO COMPLY WITH MUNICIPAL REQUIREMENTS. THE SQUARE FOOTAGE AND ROOM DIMENSIONS ARE BASED ON ARCHITECTURAL DRAWINGS AND MEASUREMENTS. THE LOCATION OF UTILITIES MAY NOT BE ACCURATELY DEVICTO STANDARD FURNISHING SIZES AND ARE BASED ON ARCHITECTURAL DRAWINGS AND MEASUREMENTS. THE LOCATION OF UTILITIES MAY NOT BE ACCURATELY DEVICTO FIREKETING DOCUMENTS AND DIMENSIONS MAY VARY FROM THE PREVANES SURVEY. ERRORS AND OMISIONS EXCEPTED. IN THE EVENT OF DISCREPANCY BETWEETS AND THE PRUCHASE CONTRACT. THE PURCHASE CONTRACT WILL PREVAIL