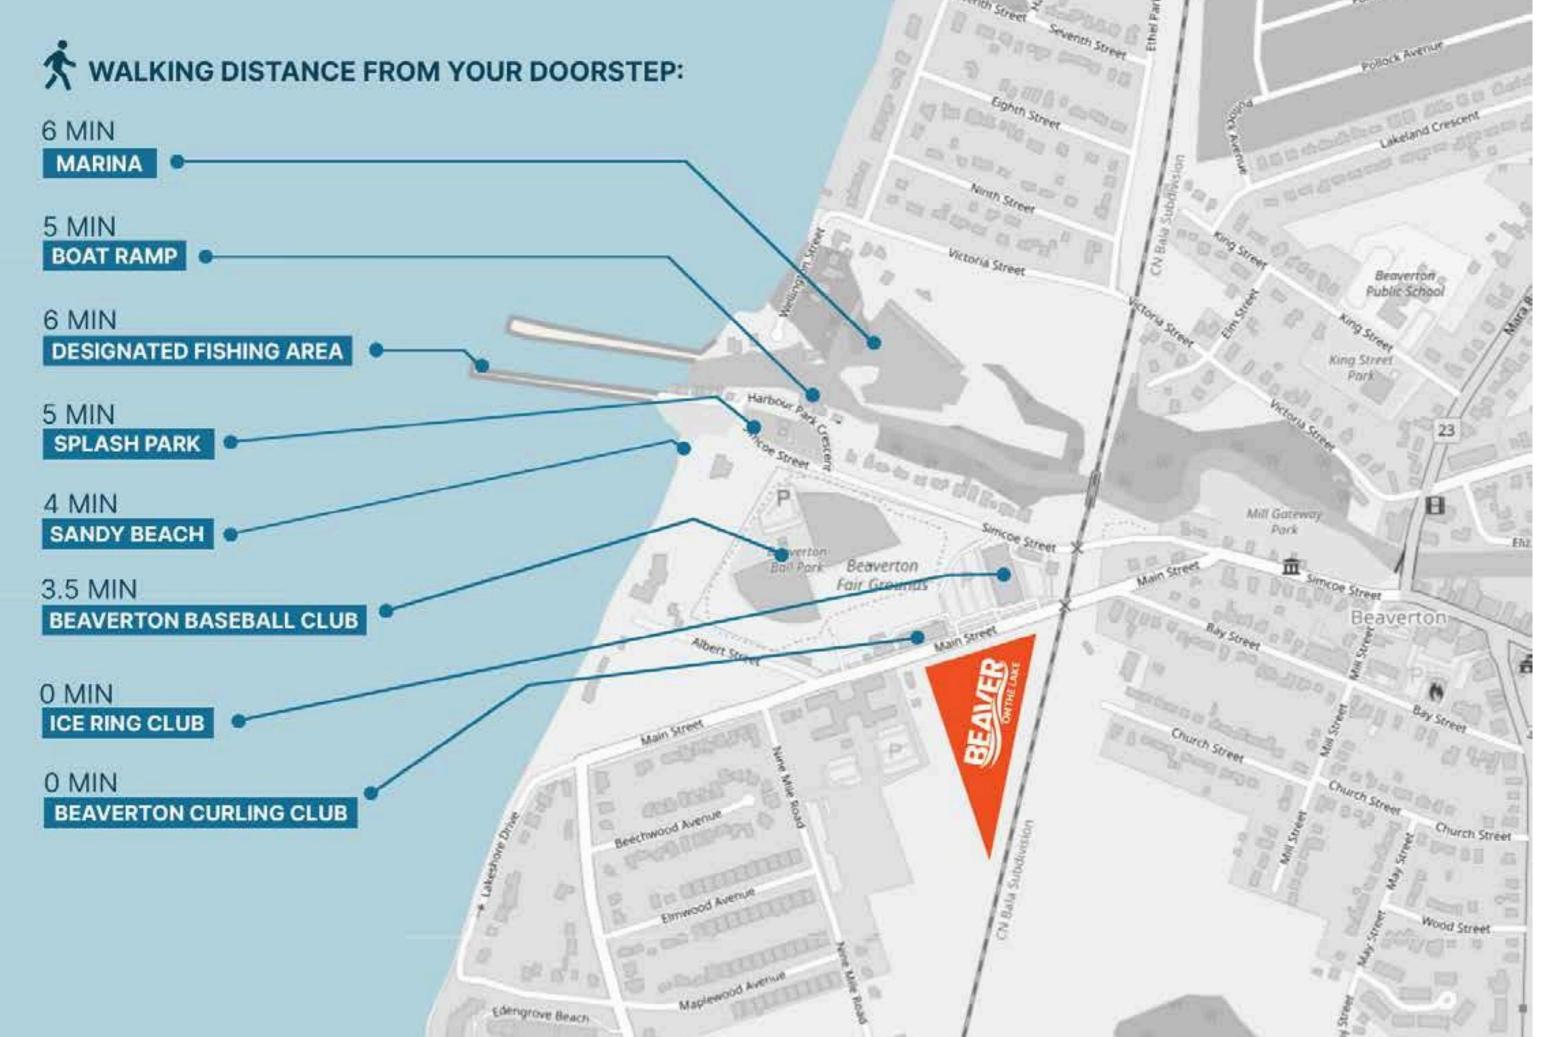

### **PARKS & RECREATION**

**Beaverton Dam** Thorah Centennial Park **Community Centre Arena Cearhurst Golf Club Beaverton Curling Club Ethel Park** 

**SHOPPING** Shirley's Country Clutter **Maxine's Fashions** 

# **BEACHES**

**Alsops Beach Cedar Beach** 

**Mclennan's Beach Cedarhurst Beach** 