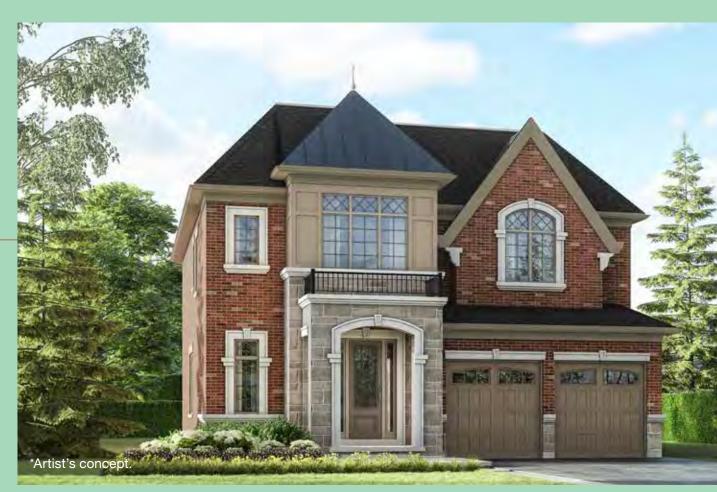

# The Alton

- Elevation A 3,069 Sq.ft.
- Elevation B 3,083 Sq.ft.
- Elevation C 3,065 Sq.ft.