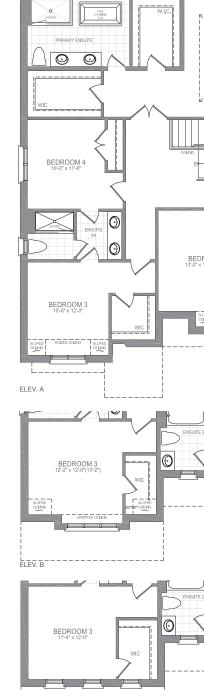

# The Alton

- Elevation A 3,069 Sq.ft.
- Elevation B 3,083 Sq.ft.
- Elevation C 3,065 Sq.ft.













### Elevation A 3,069 Sq.ft. • Elevation B 3,083 Sq.ft. • Elevation C 3,065 Sq.ft.

BREAKFAS 10'-6" x 15'-0" DINING ROOM 16'-10" x 13'-0" GARAGE 18'-10" x 20'-0" HOME OFFICI ELEV. A i\_\_\_\_j ELEV B MAIN LEVEL COVERED PORCH ELEV. C





ELEV. C

Orientation of home may be reversed and purchaser agrees to accept the same. Steps and porches may vary at any exterior entrance ways due to grading variance. Actual usable floor space may vary from the stated floor areas. All renderings are artist's concept. Dimensions, specifications and architectural detailing subject to modifications. Roofline and adjoining model types may vary due to siting. E. & O. E. April 2023







UPPER LEVEL

# The Bailey

- Elevation A 3,215 Sq.ft.
- Elevation B 3,237 Sq.ft.
- Elevation C 3,216 Sq.ft.











### The Bailey

### Elevation A 3,215 Sq.ft. • Elevation B 3,237 Sq.ft. • Elevation C 3,216 Sq.ft.





## The Cressview

- Elevation A 3,372 Sq.ft.
- Elevation B 3,378 Sq.ft.
- Elevation C 3,368 Sq.ft.













## The Dominion

- Elevat