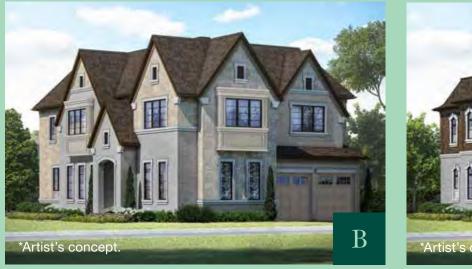

## The Dominion

- Elevation A 3,353 Sq.ft.
- Elevation B 3,378 Sq.ft.
- Elevation C 3,357 Sq.ft.

### The Dominion

Elevation A 3,353 Sq.ft. • Elevation B 3,378 Sq.ft. • Elevation C 3,357 Sq.ft.