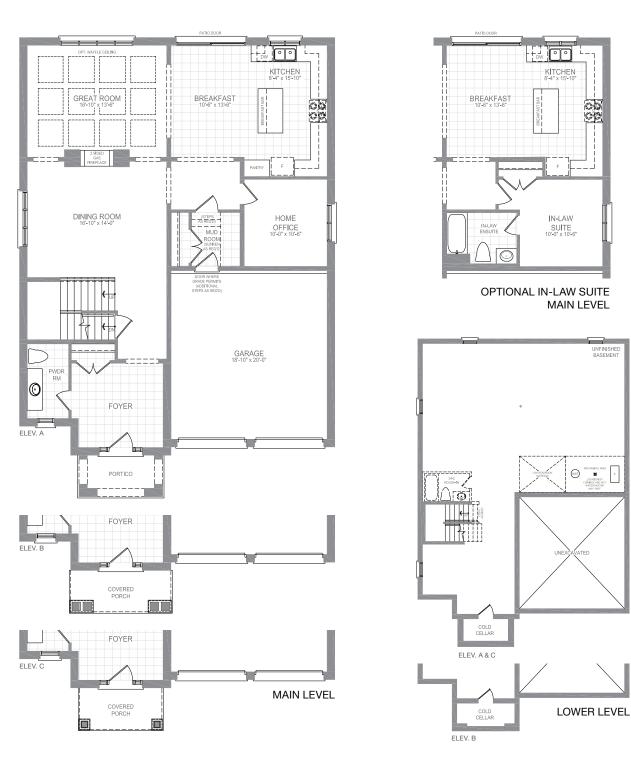

### Elevation A 3,069 Sq.ft. • Elevation B 3,083 Sq.ft. • Elevation C 3,065 Sq.ft.

BREAKFAS 10'-6" x 15'-0" DINING ROOM 16'-10" x 13'-0" GARAGE 18'-10" x 20'-0" HOME OFFICI ELEV. A i\_\_\_\_j ELEV B MAIN LEVEL COVERED PORCH ELEV. C

ELEV. C

Orientation of home may be reversed and purchaser agrees to accept the same. Steps and porches may vary at any exterior entrance ways due to grading variance. Actual usable floor space may vary from the stated floor areas. All renderings are artist's concept. Dimensions, specifications and architectural detailing subject to modifications. Roofline and adjoining model types may vary due to siting. E. & O. E. April 2023

UPPER LEVEL