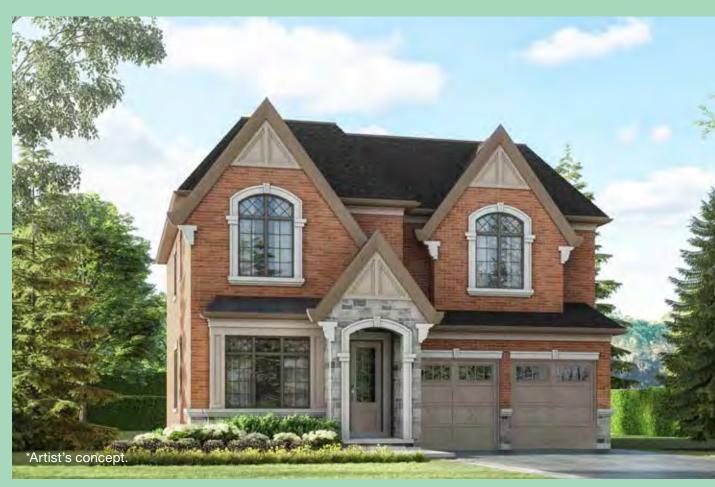

# The Alton

- Elevation A 3,069 Sq.ft.
- Elevation B 3,083 Sq.ft.
- Elevation C 3,065 Sq.ft.

### Elevation A 3,069 Sq.ft. • Elevation B 3,083 Sq.ft. • Elevation C 3,065 Sq.ft.

BREAKFAS 10'-6" x 15'-0" DINING ROOM 16'-10" x 13'-0" GARAGE 18'-10" x 20'-0" HOME OFFICI ELEV. A i\_\_\_\_j ELEV B MAIN LEVEL COVERED PORCH ELEV. C

ELEV. C

Orientation of home may be reversed and purchaser agrees to accept the same. Steps and porches may vary at any exterior entrance ways due to grading variance. Actual usable floor space may vary from the stated floor areas. All renderings are artist's concept. Dimensions, specifications and architectural detailing subject to modifications. Roofline and adjoining model types may vary due to siting. E. & O. E. April 2023