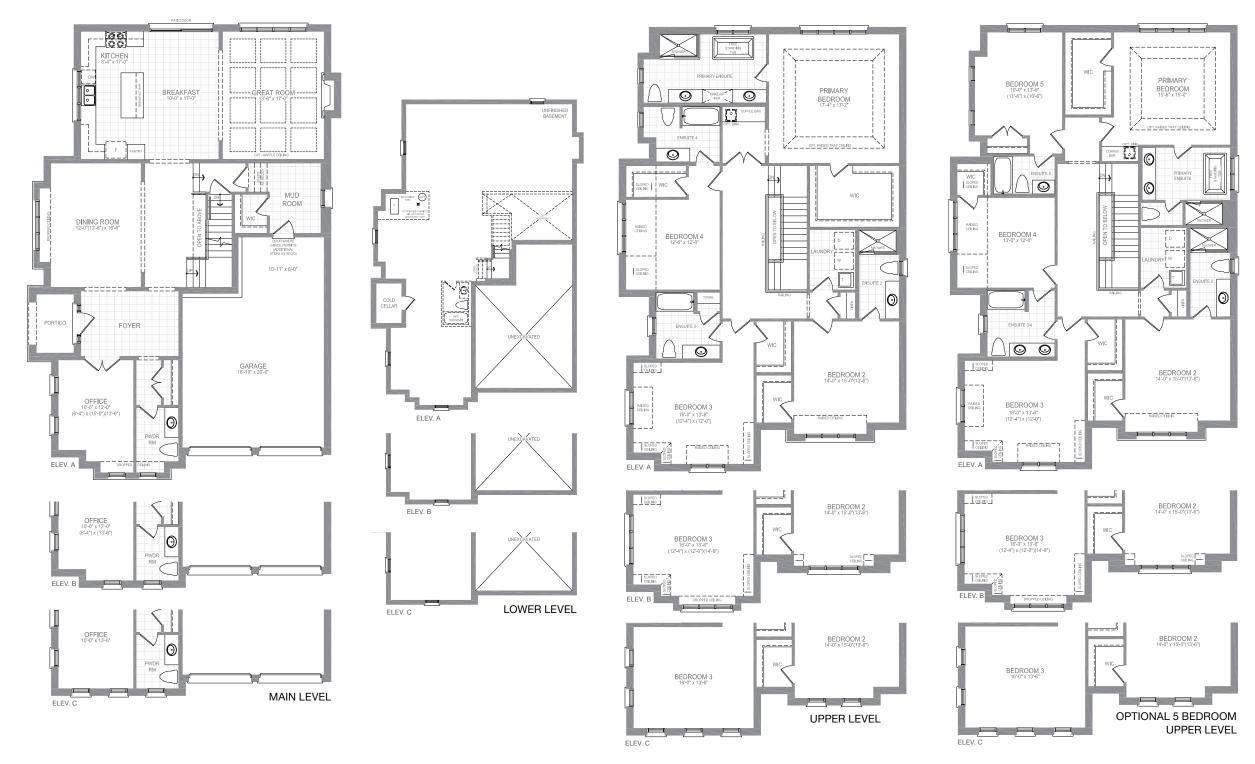

## The Green

- Elevation A 3,673 Sq.ft.
- Elevation B 3,643 Sq.ft.
- Elevation C 3,632 Sq.ft.

### The Green