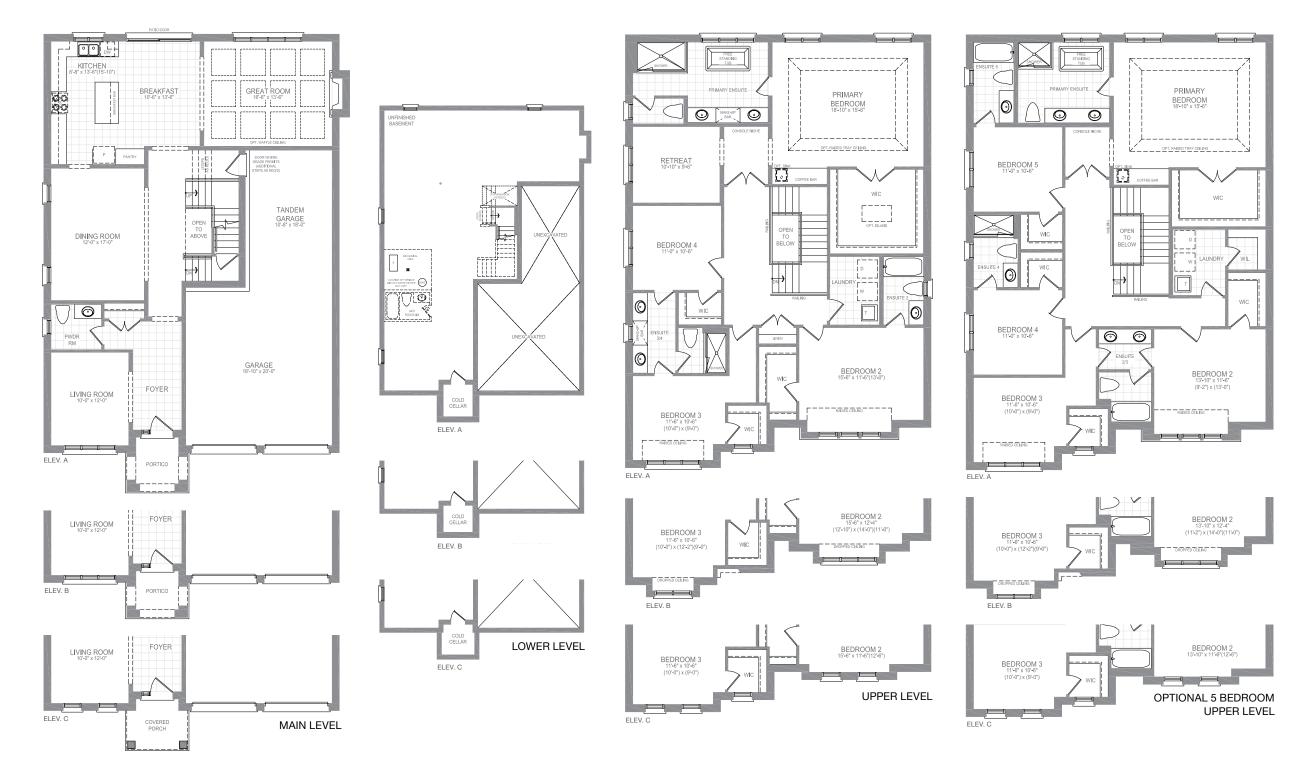

# The Bailey

- Elevation A 3,215 Sq.ft.
- Elevation B 3,237 Sq.ft.
- Elevation C 3,216 Sq.ft.

### The Bailey

### Elevation A 3,215 Sq.ft. • Elevation B 3,237 Sq.ft. • Elevation C 3,216 Sq.ft.