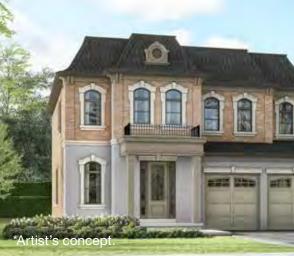

# The Alton

- Elevation A 3,069 Sq.ft.
- Elevation B 3,083 Sq.ft.
- Elevation C 3,065 Sq.ft.