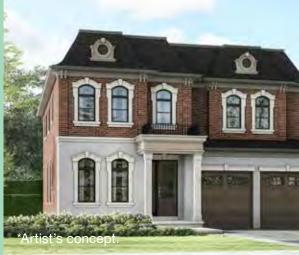

# The Alton

- Elevation A 3,069 Sq.ft.
- Elevation B 3,083 Sq.ft.
- Elevation C 3,065 Sq.ft.

### Elevation A 3,069 Sq.ft. • Elevation B 3,083 Sq.ft. • Elevation C 3,065 Sq.ft.

BREAKFAS 10'-6" x 15'-0" DINING ROOM 16'-10" x 13'-0" GARAGE 18'-10" x 20'-0" HOME OFFICI ELEV. A i\_\_\_\_j ELEV B MAIN LEVEL COVERED PORCH ELEV. C