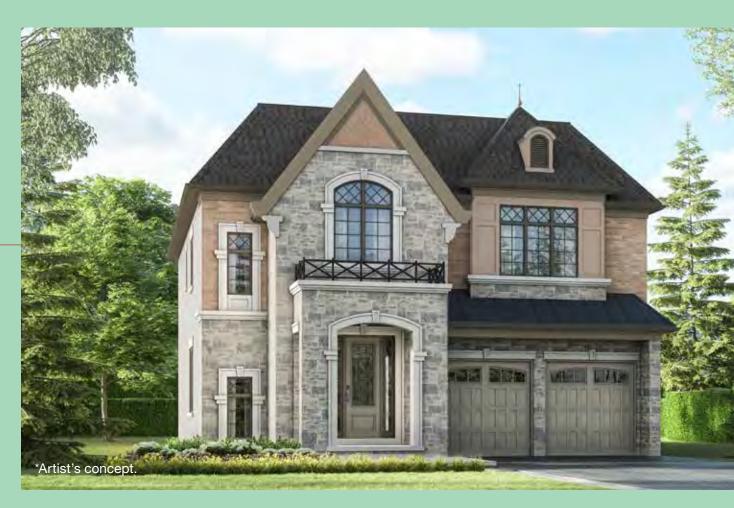

# The Alton

- Elevation A 3,069 Sq.ft.
- Elevation B 3,083 Sq.ft.
- Elevation C 3,065 Sq.ft.

### Elevation A 3,069 Sq.ft. • Elevation B 3,083 Sq.ft. • Elevation C 3,065 Sq.ft.

BREAKFAS 10'-6" x 15'-0" DINING ROOM 16'-10" x 13'-0" GARAGE 18'-10" x 20'-0" HOME OFFICI ELEV. A i\_\_\_\_j ELEV B MAIN LEVEL COVERED PORCH ELEV. C

ELEV. C

Orientation of home may be reversed and purchaser agrees to accept the same. Steps and porches may vary at any exterior entrance ways due to grading variance. Actual usable floor space may vary from the stated floor areas. All renderings are artist's concept. Dimensions, specifications and architectural detailing subject to modifications. Roofline and adjoining model types may vary due to siting. E. & O. E. April 2023