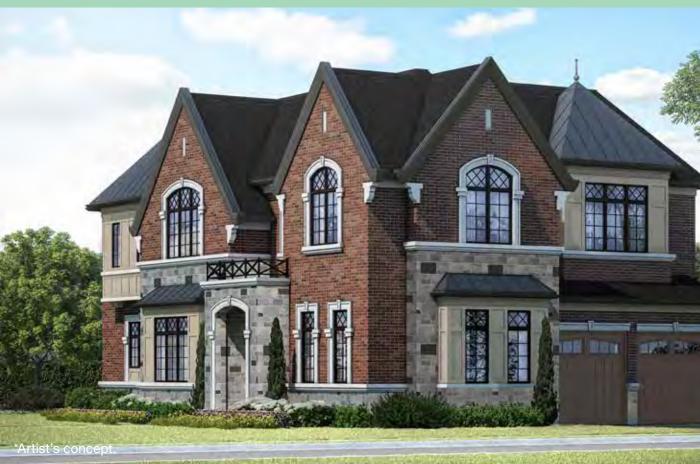

## The Cressview

- Elevation A 3,372 Sq.ft.
- Elevation B 3,378 Sq.ft.
- Elevation C 3,368 Sq.ft.