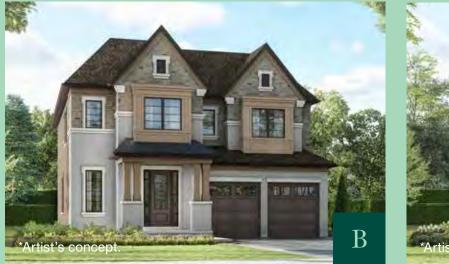

# The Alton

- Elevation A 3,069 Sq.ft.
- Elevation B 3,083 Sq.ft.
- Elevation C 3,065 Sq.ft.