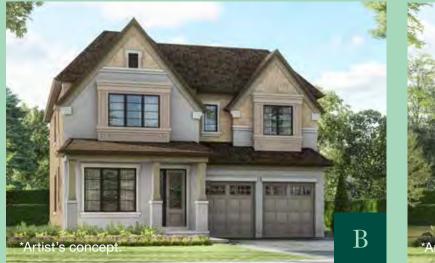

# The Alton

- Elevation A 3,069 Sq.ft.
- Elevation B 3,083 Sq.ft.
- Elevation C 3,065 Sq.ft.

### Elevation A 3,069 Sq.ft. • Elevation B 3,083 Sq.ft. • Elevation C 3,065 Sq.ft.

BREAKFAS 10'-6" x 15'-0" DINING ROOM 16'-10" x 13'-0" GARAGE 18'-10" x 20'-0" HOME OFFICI ELEV. A i\_\_\_\_j ELEV B MAIN LEVEL COVERED PORCH ELEV. C

ELEV. C

Orientation of home may be reversed and purchaser agrees to accept the same. Steps and porches may vary at any exterior entrance ways due to grading variance. Actual usable floor space may vary from the stated floor areas. All renderings are artist's concept. Dimensions, specifications and architectural detailing subject to modifications. Roofline and adjoining model types may vary due to siting. E. & O. E. April 2023