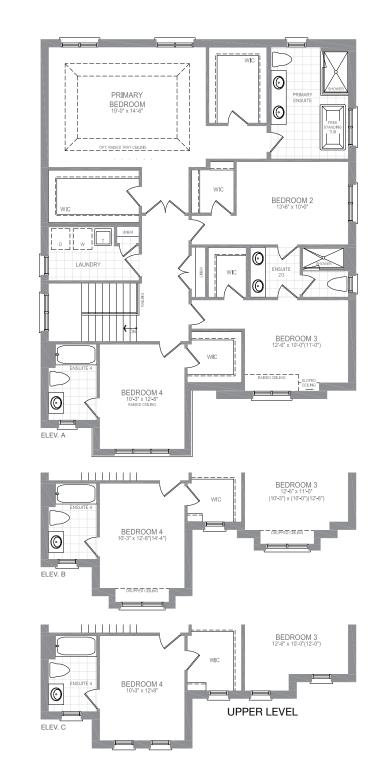

UPPER LEVEL

# The Alton

- Elevation A 3,069 Sq.ft.
- Elevation B 3,083 Sq.ft.
- Elevation C 3,065 Sq.ft.

### Elevation A 3,069 Sq.ft. • Elevation B 3,083 Sq.ft. • Elevation C 3,065 Sq.ft.

BREAKFAS 10'-6" x 15'-0" DINING ROOM 16'-10" x 13'-0" GARAGE 18'-10" x 20'-0" HOME OFFICI ELEV. A i\_\_\_\_j ELEV B MAIN LEVEL COVERED PORCH ELEV. C