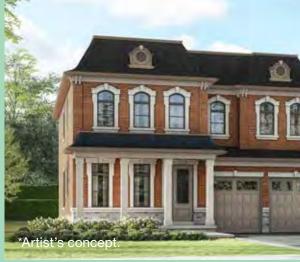

# The Alton

- Elevation A 3,069 Sq.ft.
- Elevation B 3,083 Sq.ft.
- Elevation C 3,065 Sq.ft.

### Elevation A 3,069 Sq.ft. • Elevation B 3,083 Sq.ft. • Elevation C 3,065 Sq.ft.

BREAKFAS 10'-6" x 15'-0" DINING ROOM 16'-10" x 13'-0" GARAGE 18'-10" x 20'-0" HOME OFFICI ELEV. A i\_\_\_\_j ELEV B MAIN LEVEL COVERED PORCH ELEV. C

ELEV. C

Orientation of home may be reversed and purchaser agrees to accept the same. Steps and porches may vary at any exterior entrance ways due to grading variance. Actual usable floor space may vary from the stated floor areas. All renderings are artist's concept. Dimensions, specifications and architectural detailing subject to modifications. Roofline and adjoining model types may vary due to siting. E. & O. E. April 2023