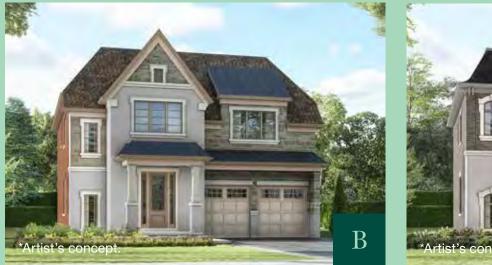

# The Bailey

- Elevation A 3,215 Sq.ft.
- Elevation B 3,237 Sq.ft.
- Elevation C 3,216 Sq.ft.

### Elevation A 3,215 Sq.ft. • Elevation B 3,237 Sq.ft. • Elevation C 3,216 Sq.ft.