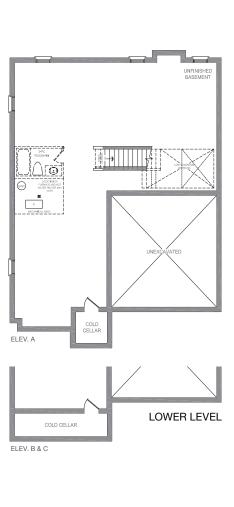

# The Alton

- Elevation A 3,069 Sq.ft.
- Elevation B 3,083 Sq.ft.
- Elevation C 3,065 Sq.ft.













### Elevation A 3,069 Sq.ft. • Elevation B 3,083 Sq.ft. • Elevation C 3,065 Sq.ft.

BREAKFAS 10'-6" x 15'-0" DINING ROOM 16'-10" x 13'-0" GARAGE 18'-10" x 20'-0" HOME OFFICI ELEV. A i\_\_\_\_j ELEV B MAIN LEVEL COVERED PORCH ELEV. C





ELEV. C

Orientation of home may be reversed and purchaser agrees to accept the same. Steps and porches may vary at any exterior entrance ways due to grading variance. Actual usable floor space may vary from the stated floor areas. All renderings are artist's concept. Dimensions, specifications and architectural detailing subject to modifications. Roofline and adjoining model types may vary due to siting. E. & O. E. April 2023







UPPER LEVEL

# The Bailey

- Elevation A 3,215 Sq.ft.
- Elevation B 3,237 Sq.ft.
- Elevation C 3,216 Sq.ft.











### The Bailey

### Elevation A 3,215 Sq.ft. • Elevation B 3,237 Sq.ft. • Elevation C 3,216 Sq.ft.





## The Cressview

- Elevation A 3,372 Sq.ft.
- Elevation B 3,378 Sq.ft.
- Elevation C 3,368 Sq.ft.













## The Dominion

- Elev