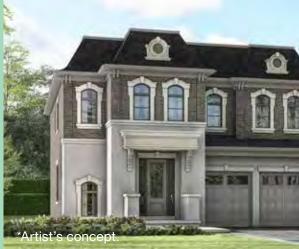

# The Alton

- Elevation A 3,069 Sq.ft.
- Elevation B 3,083 Sq.ft.
- Elevation C 3,065 Sq.ft.

### Elevation A 3,069 Sq.ft. • Elevation B 3,083 Sq.ft. • Elevation C 3,065 Sq.ft.

BREAKFAS 10'-6" x 15'-0" DINING ROOM 16'-10" x 13'-0" GARAGE 18'-10" x 20'-0" HOME OFFICI ELEV. A i\_\_\_\_j ELEV B MAIN LEVEL COVERED PORCH ELEV. C

ELEV. C

Orientation of home may be reversed and purchaser agrees to accept the same. Steps and porches may vary at any exterior entrance ways due to grading variance. Actual usable floor space may vary from the stated floor areas. All renderings are artist's concept. Dimensions, specifications and architectural detailing subject to modifications. Roofline and adjoining model types may vary due to siting. E. & O. E. April 2023