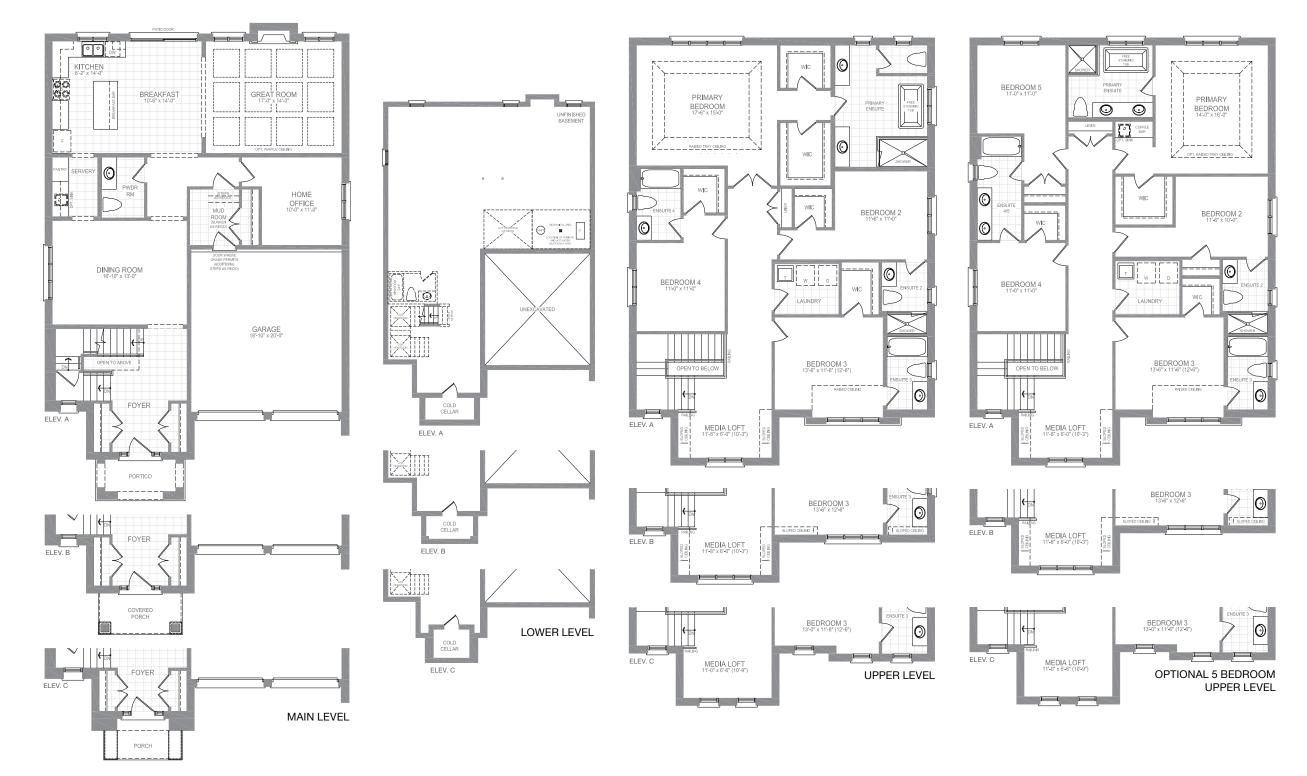

# The Alton

- Elevation A 3,069 Sq.ft.
- Elevation B 3,083 Sq.ft.
- Elevation C 3,065 Sq.ft.

### Elevation A 3,069 Sq.ft. • Elevation B 3,083 Sq.ft. • Elevation C 3,065 Sq.ft.

BREAKFAS 10'-6" x 15'-0" DINING ROOM 16'-10" x 13'-0" GARAGE 18'-10" x 20'-0" HOME OFFICI ELEV. A i\_\_\_\_j ELEV B MAIN LEVEL COVERED PORCH ELEV. C

UPPER LEVEL