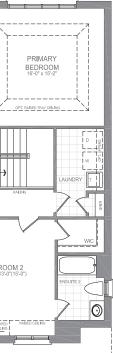

# The Alton

- Elevation A 3,069 Sq.ft.
- Elevation B 3,083 Sq.ft.
- Elevation C 3,065 Sq.ft.













### Elevation A 3,069 Sq.ft. • Elevation B 3,083 Sq.ft. • Elevation C 3,065 Sq.ft.

BREAKFAS 10'-6" x 15'-0" DINING ROOM 16'-10" x 13'-0" GARAGE 18'-10" x 20'-0" HOME OFFICI ELEV. A i\_\_\_\_j ELEV B MAIN LEVEL COVERED PORCH ELEV. C





ELEV. C

Orientation of home may be reversed and purchaser agrees to accept the same. Steps and porches may vary at any exterior entrance ways due to grading variance. Actual usable floor space may vary from the stated floor areas. All renderings are artist's concept. Dimensions, specifications and architectural detailing subject to modifications. Roofline and adjoining model types may vary due to siting. E. & O. E. April 2023







UPPER LEVEL

# The Bailey

- Elevation A 3,215 Sq.ft.
- Elevation B 3,237 Sq.ft.
- Elevation C 3,216 Sq.ft.











### The Bailey

### Elevation A 3,215 Sq.ft. • Elevation B 3,237 Sq.ft. • Elevation C 3,216 Sq.ft.





## The Cressview

- Elevation A 3,372 Sq.ft.
- Elevation B 3,378 Sq.ft.
- Elevation C 3,368 Sq.ft.













## The Dominion

- Elevation A 3,353 Sq.ft.
- Elevation B 3,378 Sq.ft.
- Elevation C 3,357 Sq.ft.











### The Dominion

Elevation A 3,353 Sq.ft. • Elevation B 3,378 Sq.ft. • Elevation C 3,357 Sq.ft.



## 50' Corner Model

## The Green

- Elevation A 3,673 Sq.ft.
- Elevation B 3,643 Sq.ft.
- Elevation C 3,632 Sq.ft.











### The Green