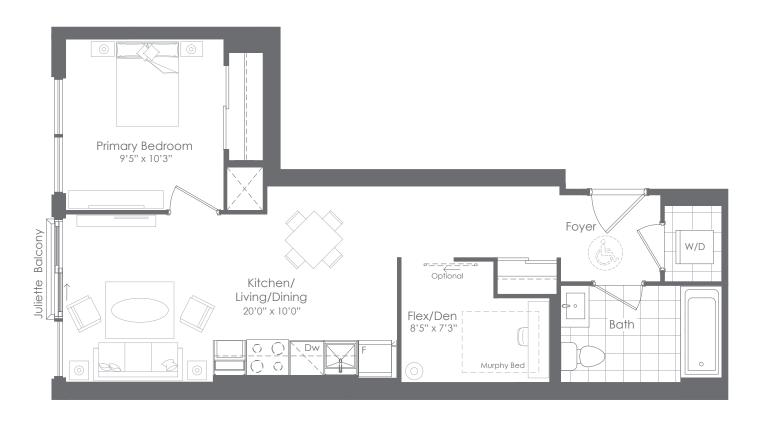

INTERIOR: 633 SF EXTERIOR: 0 SF **TOTAL: 633 SF** 

INTERIOR: 699 SF EXTERIOR: 288 SF **TOTAL: 987 SF** 

FLOORS 9 to 24

INTERIOR: 717 SF EXTERIOR: 174 SF **TOTAL: 891 SF** 

FLOOR 3 ONLY

INTERIOR: 717 SF **EXTERIOR: 58 SF** TOTAL: 775 SF FLOORS 4 TO 7 ONLY