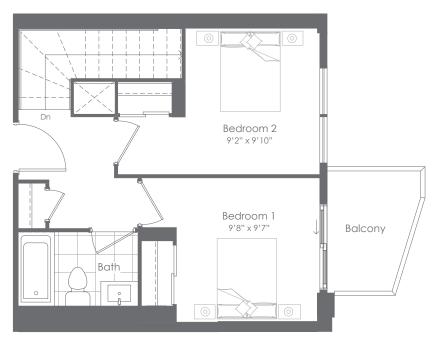

## **Upper Floor**

INTERIOR: 879 SF EXTERIOR: 226 SF TOTAL: 1,105 SF

2-STOREY SUITES 2 BEDROOM

2 BATHROOM

# 2-STOREY SUITES 2 BEDROOM 2 BATHROOM