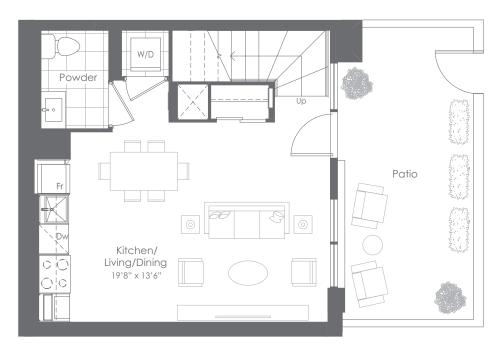

## **Upper Floor**

INTERIOR: 879 SF EXTERIOR: 226 SF TOTAL: 1,105 SF

2-STOREY SUITES 2 BEDROOM

2 BATHROOM