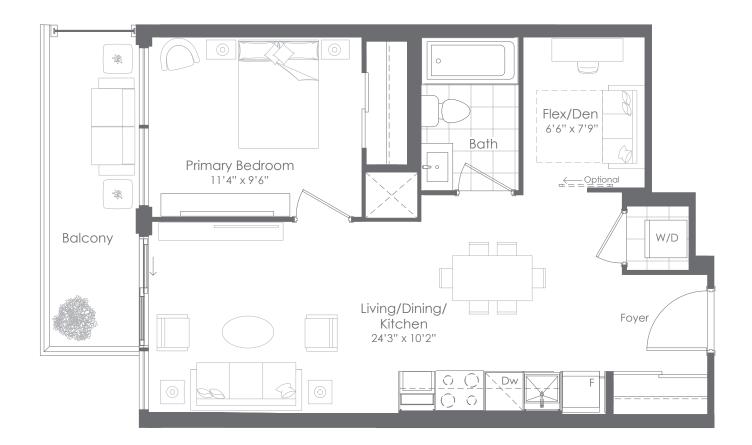

INTERIOR: 518 SF EXTERIOR: 55 SF **TOTAL: 573 SF** 

FLOORS 9 to 24

INTERIOR: 522 SF INTERIOR: 521 SF EXTERIOR: 102 SF EXTERIOR: 83 SF

TOTAL: 624 SF SUITE 01 ONLY

TOTAL: 604 SF **SUITE 13 ONLY** 

FLOORS 9 to 24