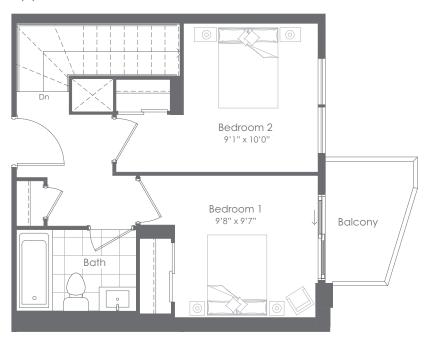

## **Upper Floor**

INTERIOR: 879 SF EXTERIOR: 226 SF TOTAL: 1,105 SF

2-STOREY SUITES 2 BEDROOM

2 BATHROOM