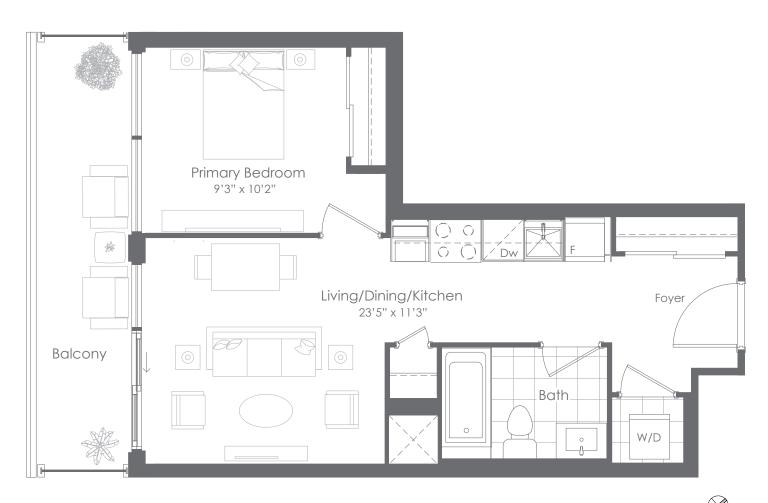

INTERIOR: 579 SF **EXTERIOR: 57 SF** TOTAL: 636 SF FLOORS 4 TO 7 ONLY

**NATIONAL** 

INTERIOR: 595 SF **EXTERIOR: 107 SF TOTAL: 702 SF** 

FLOORS 9 to 24

INTERIOR: 608 SF EXTERIOR: 83 SF **TOTAL: 691 SF** 

FLOORS 9 to 24