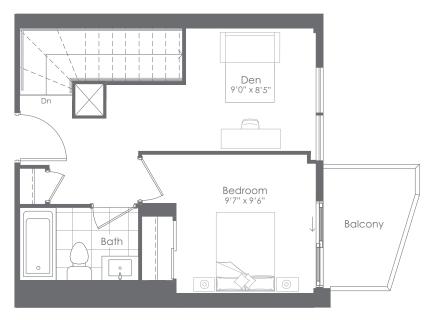

TERIOR: 619 SF EXTERIOR: 102 SF **TOTAL: 721 SF** 







FLOORS 25 & 26









INTERIOR: 630 SF EXTERIOR: 261 SF **TOTAL: 891 SF** 











INTERIOR: 633 SF EXTERIOR: 0 SF **TOTAL: 633 SF** 













INTERIOR: 699 SF EXTERIOR: 288 SF **TOTAL: 987 SF** 







FLOORS 9 to 24







INTERIOR: 717 SF EXTERIOR: 174 SF **TOTAL: 891 SF** 

FLOOR 3 ONLY

INTERIOR: 717 SF **EXTERIOR: 58 SF** TOTAL: 775 SF FLOORS 4 TO 7 ONLY















INTERIOR: 717 SF EXTERIOR: 245 SF **TOTAL: 962 SF** 







FLOORS 25 & 26







INTERIOR: 818 SF EXTERIOR: 166 SF

**TOTAL: 984 SF** FLOOR 3 ONLY

INTERIOR: 818 SF **EXTERIOR: 55 SF** 

**TOTAL: 873 SF** FLOORS 4 TO 7 ONLY















INTERIOR: 821 SF EXTERIOR: 214 SF TOTAL: 1,035 SF

2-STOREY SUITES 1 BEDROOM + DEN 2 BATHROOM

## **Upper Floor**

















INTERIOR: 879 SF EXTERIOR: 226 SF TOTAL: 1,105 SF

2-STOREY SUITES 2 BEDROOM

2 BATHROOM

## Upper Floor











FLOOR 1 LOWER LEVEL











INTERIOR: 892 SF EXTERIOR: 223 SF **TOTAL: 1,115 SF** 

2-STOREY SUITES

2 BEDROOM 2 BATHROOM

#### **Upper Floor**











FLOOR 1 LOWER LEVEL











INTERIOR: 929 SF EXTERIOR: 235 SF TOTAL: 1,164 SF

2-STOREY SUITES

2 BEDROOM 2 BATHROOM

### **Upper Floor**









FLOOR 1 LOWER LEVEL



#### Lower Floor







INTERIOR: 1,114 SF EXTERIOR: 241 SF TOTAL: 1,355 SF

# 2-STOREY SUITES 2 BEDROOM 2 BATHROOM

## **Upper Floor**









LOWER LEVEL



#### Lower Floor