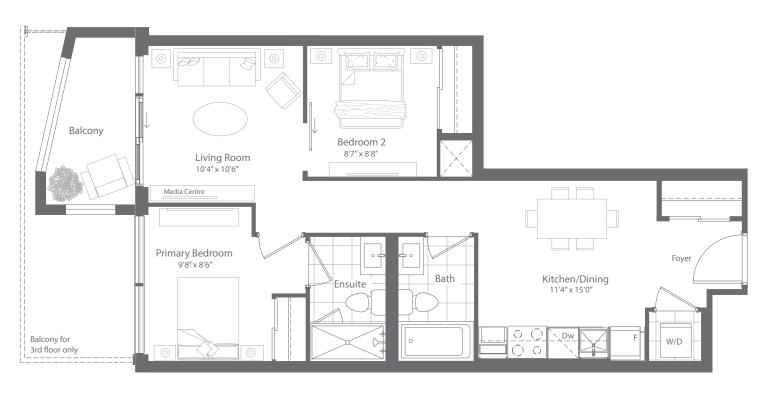

INTERIOR: 546 SF EXTERIOR: 0 SF TOTAL: 546 SF

FLOOR 3 ONLY

INTERIOR: 546 SF **EXTERIOR: 56 SF** TOTAL: 602 SF

FLOORS 4 TO 7 ONLY

FLOOR 3

FLOORS 4 to 7

INTERIOR: 579 SF EXTERIOR: 161 SF TOTAL: 740 SF

FLOOR 3 ONLY

INTERIOR: 579 SF **EXTERIOR: 57 SF** TOTAL: 636 SF FLOORS 4 TO 7 ONLY

**NATIONAL** 

INTERIOR: 595 SF **EXTERIOR: 107 SF TOTAL: 702 SF** 

FLOORS 9 to 24

INTERIOR: 608 SF EXTERIOR: 83 SF **TOTAL: 691 SF** 

FLOORS 9 to 24