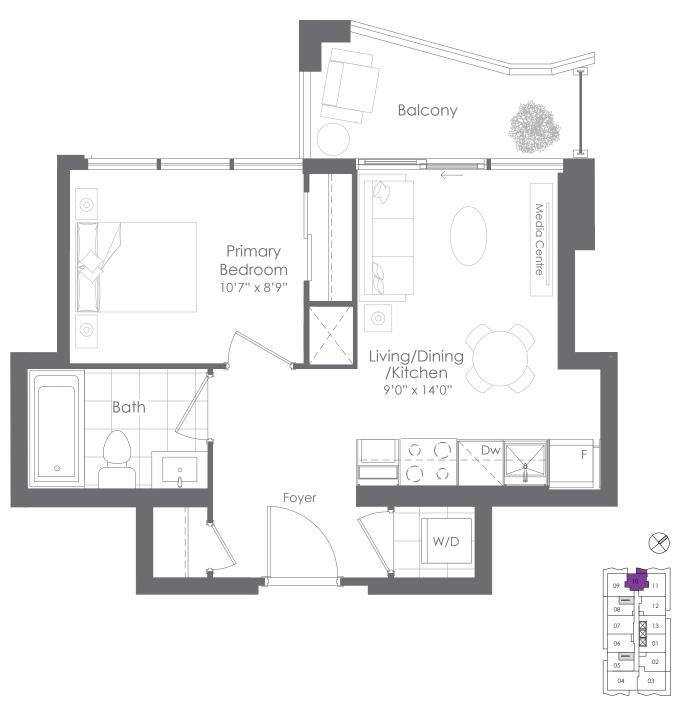

INTERIOR: 518 SF EXTERIOR: 55 SF **TOTAL: 573 SF** 

FLOORS 9 to 24

INTERIOR: 522 SF INTERIOR: 521 SF EXTERIOR: 102 SF EXTERIOR: 83 SF

TOTAL: 624 SF SUITE 01 ONLY

TOTAL: 604 SF **SUITE 13 ONLY** 

FLOORS 9 to 24