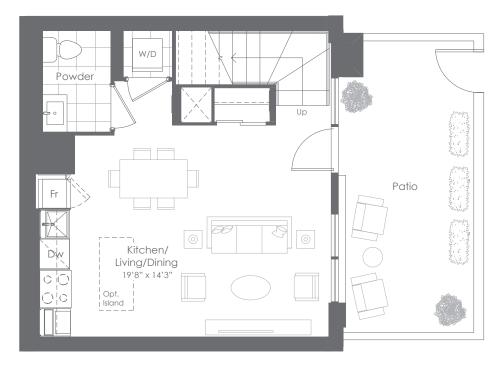

#### Lower Floor

INTERIOR: 1,114 SF EXTERIOR: 241 SF TOTAL: 1,355 SF

#### Lower Floor