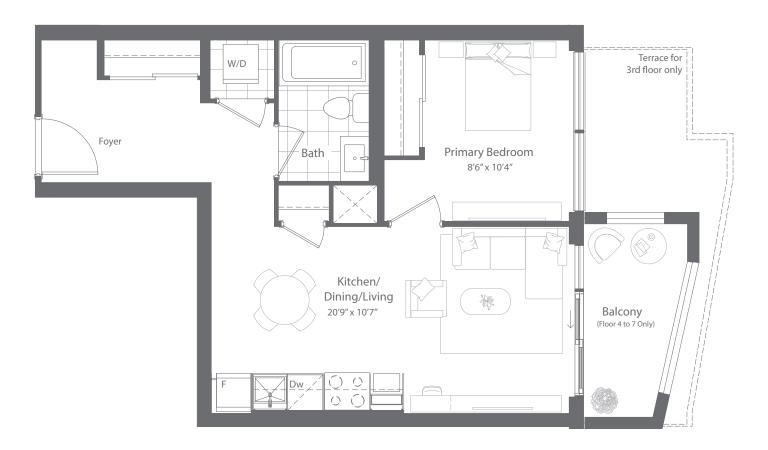

R: 428 SF **EXTERIOR: 55 SF** 

TOTAL: 483 SF FLOORS 4 TO 7 ONLY







FLOORS 4 to 7









INTERIOR: 438 SF EXTERIOR: 58 SF **TOTAL: 496 SF** 





FLOORS 25 & 26







INTERIOR: 505 SF EXTERIOR: 106 SF TOTAL: 611 SF







FLOORS 25 & 26







INTERIOR: 518 SF EXTERIOR: 55 SF **TOTAL: 573 SF** 







FLOORS 9 to 24









INTERIOR: 522 SF INTERIOR: 521 SF EXTERIOR: 102 SF EXTERIOR: 83 SF

TOTAL: 624 SF SUITE 01 ONLY

TOTAL: 604 SF **SUITE 13 ONLY** 







FLOORS 9 to 24







INTERIOR: 546 SF EXTERIOR: 0 SF TOTAL: 546 SF

FLOOR 3 ONLY

INTERIOR: 546 SF **EXTERIOR: 56 SF** TOTAL: 602 SF

FLOORS 4 TO 7 ONLY









FLOOR 3

FLOORS 4 to 7







INTERIOR: 579 SF EXTERIOR: 161 SF TOTAL: 740 SF

FLOOR 3 ONLY

INTERIOR: 579 SF **EXTERIOR: 57 SF** TOTAL: 636 SF FLOORS 4 TO 7 ONLY









**NATIONAL** 





INTERIOR: 595 SF **EXTERIOR: 107 SF TOTAL: 702 SF** 







FLOORS 9 to 24









INTERIOR: 608 SF EXTERIOR: 83 SF **TOTAL: 691 SF** 







FLOORS 9 to 24









INTERIOR: 618 SF EXTERIOR: 258 SF **TOTAL: 876 SF** 













INTERIOR: 618 SF EXTERIOR: 74 SF **TOTAL: 692 SF** 





FLOORS 25 & 26







INTERIOR: 619 SF EXTERIOR: 102 SF **TOTAL: 721 SF** 







FLOORS 25 & 26









INTERIOR: 630 SF EXTERIOR: 261 SF **TOTAL: 891 SF** 











INTERIOR: 633 SF EXTERIOR: 0 SF **TOTAL: 633 SF** 













INTERIOR: 699 SF EXTERIOR: 288 SF **TOTAL: 987 SF** 







FLOORS 9 to 24







INTERIOR: 717 SF EXTERIOR: 174 SF **TOTAL: 891 SF** 

FLOOR 3 ONLY

INTERIOR: 717 SF **EXTERIOR: 58 SF** TOTAL: 775 SF FLOORS 4 TO 7 ONLY















INTERIOR: 717 SF