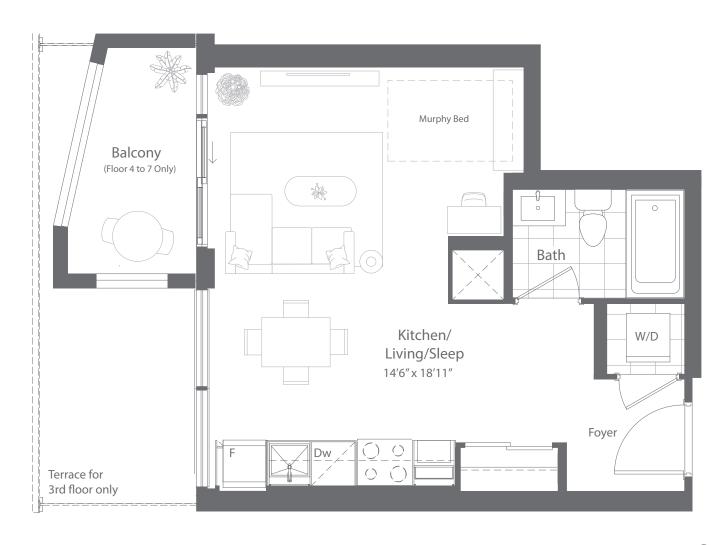

INTERIOR: 546 SF EXTERIOR: 0 SF TOTAL: 546 SF

FLOOR 3 ONLY

INTERIOR: 546 SF **EXTERIOR: 56 SF** TOTAL: 602 SF

FLOORS 4 TO 7 ONLY

FLOOR 3

FLOORS 4 to 7

INTERIOR: 579 SF EXTERIOR: 161 SF TOTAL: 740 SF

FLOOR 3 ONLY

INTERIOR: 579 SF **EXTERIOR: 57 SF** TOTAL: 636 SF FLOORS 4 TO 7 ONLY

**NATIONAL** 

INTERIOR: 595 SF **EXTERIOR: 107 SF TOTAL: 702 SF** 

FLOORS 9 to 24

INTERIOR: 608 SF EXTERIOR: 83 SF **TOTAL: 691 SF** 

FLOORS 9 to 24