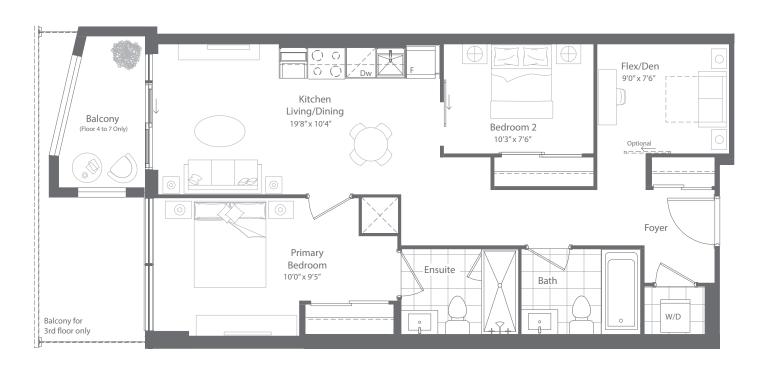

INTERIOR: 546 SF EXTERIOR: 0 SF TOTAL: 546 SF

FLOOR 3 ONLY

INTERIOR: 546 SF **EXTERIOR: 56 SF** TOTAL: 602 SF

FLOORS 4 TO 7 ONLY

FLOOR 3

FLOORS 4 to 7

INTERIOR: 579 SF EXTERIOR: 161 SF TOTAL: 740 SF

FLOOR 3 ONLY

INTERIOR: 579 SF **EXTERIOR: 57 SF** TOTAL: 636 SF FLOORS 4 TO 7 ONLY

**NATIONAL** 

INTERIOR: 595 SF **EXTERIOR: 107 SF TOTAL: 702 SF** 

FLOORS 9 to 24

INTERIOR: 608 SF EXTERIOR: 83 SF **TOTAL: 691 SF** 

FLOORS 9 to 24