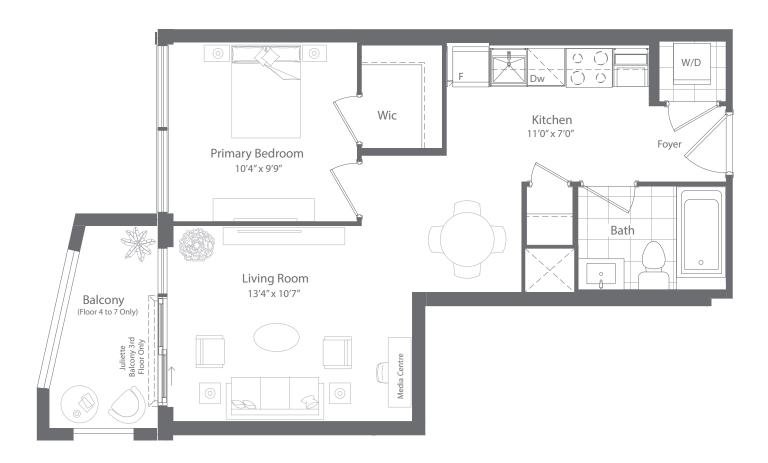

INTERIOR: 546 SF EXTERIOR: 0 SF TOTAL: 546 SF

FLOOR 3 ONLY

INTERIOR: 546 SF **EXTERIOR: 56 SF** TOTAL: 602 SF

FLOORS 4 TO 7 ONLY

FLOOR 3

FLOORS 4 to 7

INTERIOR: 579 SF EXTERIOR: 161 SF TOTAL: 740 SF

FLOOR 3 ONLY