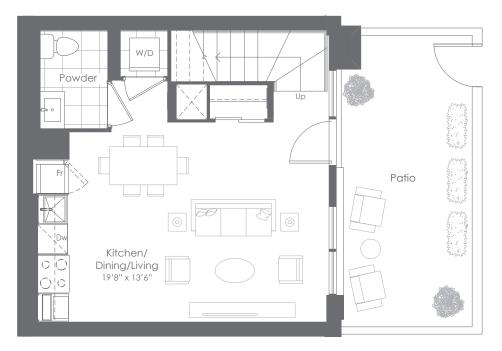

INTERIOR: 821 SF EXTERIOR: 214 SF TOTAL: 1,035 SF

2-STOREY SUITES 1 BEDROOM + DEN 2 BATHROOM