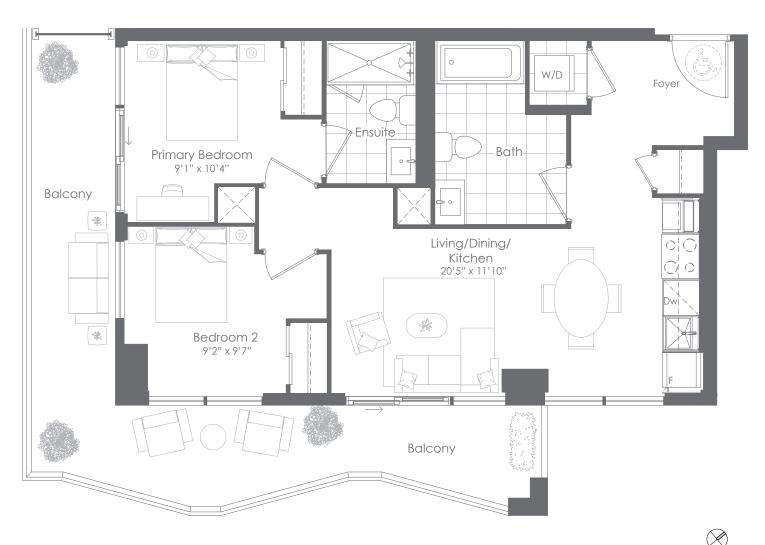

INTERIOR: 717 SF EXTERIOR: 245 SF **TOTAL: 962 SF** 

FLOORS 25 & 26

INTERIOR: 818 SF EXTERIOR: 166 SF

**TOTAL: 984 SF** FLOOR 3 ONLY

INTERIOR: 818 SF **EXTERIOR: 55 SF** 

**TOTAL: 873 SF** FLOORS 4 TO 7 ONLY