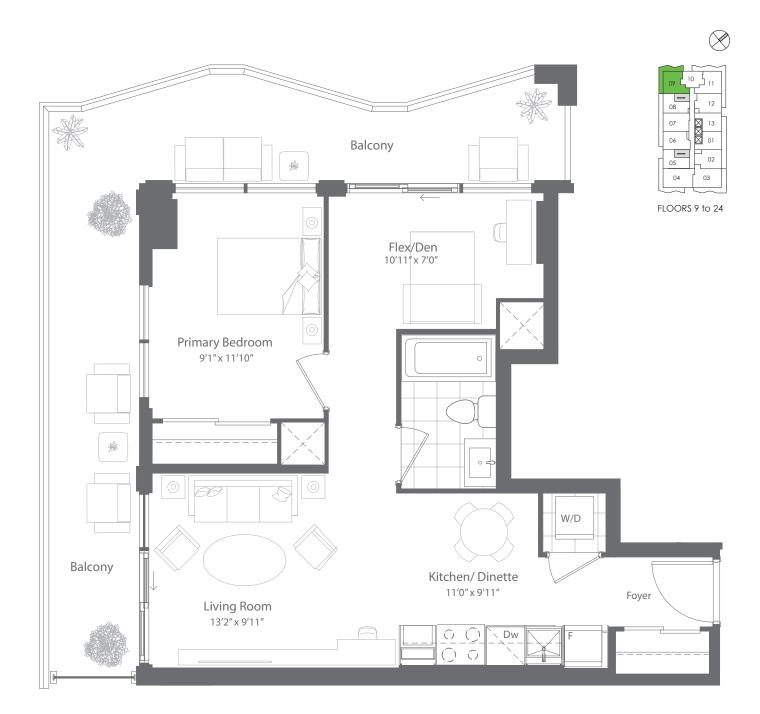

INTERIOR: 518 SF EXTERIOR: 55 SF **TOTAL: 573 SF** 

FLOORS 9 to 24

INTERIOR: 522 SF INTERIOR: 521 SF EXTERIOR: 102 SF EXTERIOR: 83 SF

TOTAL: 624 SF SUITE 01 ONLY

TOTAL: 604 SF **SUITE 13 ONLY** 

FLOORS 9 to 24