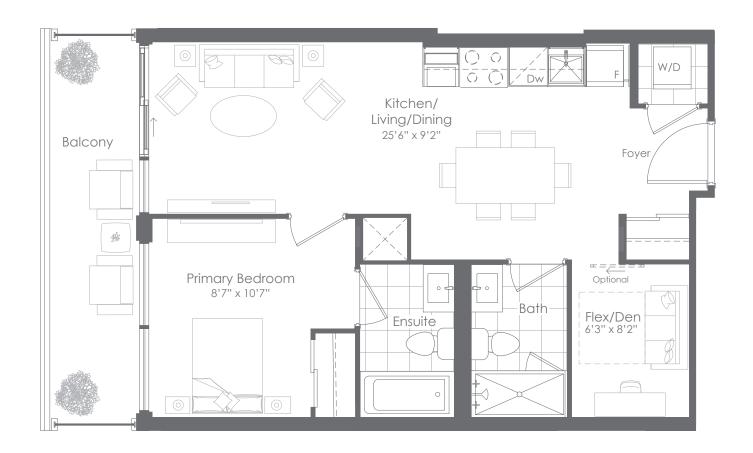

INTERIOR: 579 SF **EXTERIOR: 57 SF** TOTAL: 636 SF FLOORS 4 TO 7 ONLY

**NATIONAL** 

INTERIOR: 595 SF **EXTERIOR: 107 SF TOTAL: 702 SF** 

FLOORS 9 to 24

INTERIOR: 608 SF EXTERIOR: 83 SF **TOTAL: 691 SF** 

FLOORS 9 to 24