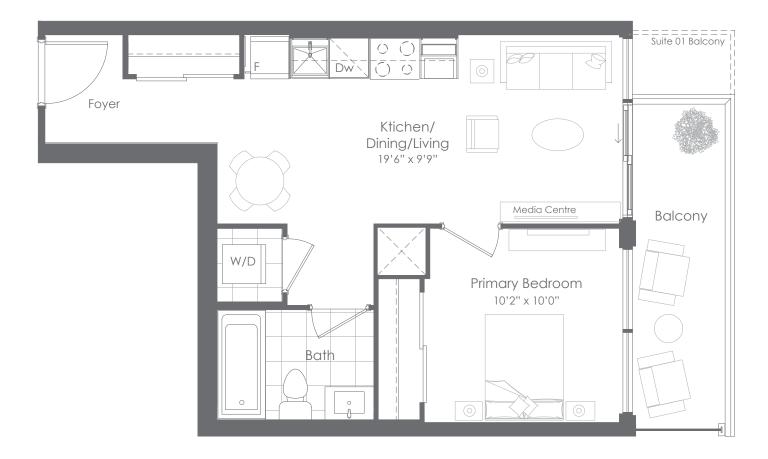

INTERIOR: 518 SF EXTERIOR: 55 SF **TOTAL: 573 SF** 

FLOORS 9 to 24

INTERIOR: 522 SF INTERIOR: 521 SF EXTERIOR: 102 SF EXTERIOR: 83 SF

TOTAL: 624 SF SUITE 01 ONLY

TOTAL: 604 SF **SUITE 13 ONLY** 

FLOORS 9 to 24