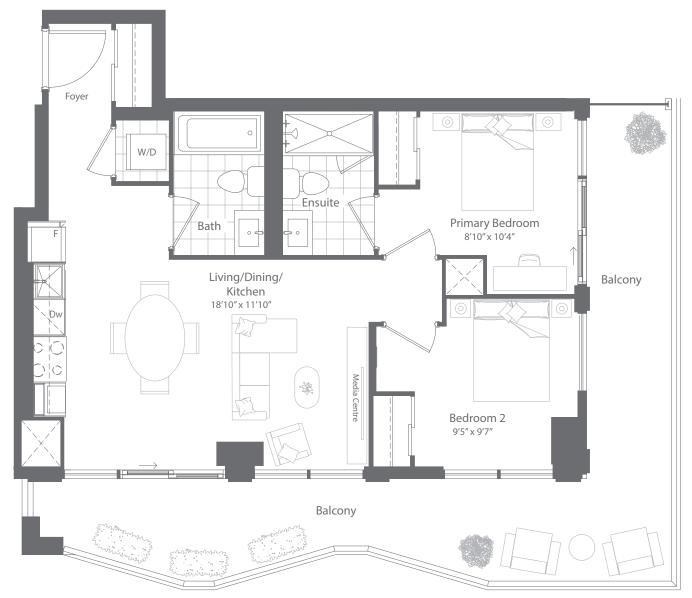

INTERIOR: 633 SF EXTERIOR: 0 SF **TOTAL: 633 SF** 

INTERIOR: 699 SF EXTERIOR: 288 SF **TOTAL: 987 SF** 

FLOORS 9 to 24

INTERIOR: 717 SF EXTERIOR: 174 SF **TOTAL: 891 SF** 

FLOOR 3 ONLY

INTERIOR: 717 SF **EXTERIOR: 58 SF** TOTAL: 775 SF FLOORS 4 TO 7 ONLY

INTERIOR: 717 SF EXTERIOR: 245 SF **TOTAL: 962 SF** 

FLOORS 25 & 26

INTERIOR: 818 SF EXTERIOR: 166 SF

**TOTAL: 984 SF** FLOOR 3 ONLY

INTERIOR: 818 SF **EXTERIOR: 55 SF** 

**TOTAL: 873 SF** FLOORS 4 TO 7 ONLY