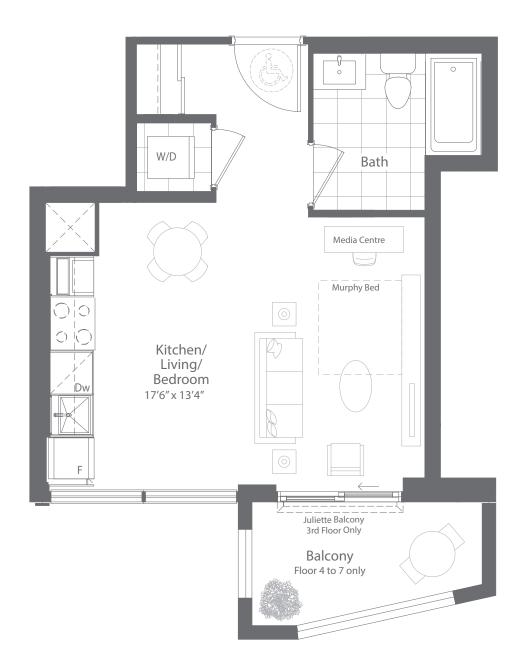

INTERIOR: 546 SF EXTERIOR: 0 SF TOTAL: 546 SF

FLOOR 3 ONLY

INTERIOR: 546 SF **EXTERIOR: 56 SF** TOTAL: 602 SF

FLOORS 4 TO 7 ONLY

FLOOR 3

FLOORS 4 to 7

INTERIOR: 579 SF EXTERIOR: 161 SF TOTAL: 740 SF

FLOOR 3 ONLY

INTERIOR: 579 SF **EXTERIOR: 57 SF** TOTAL: 636 SF FLOORS 4 TO 7 ONLY

**NATIONAL** 

INTERIOR: 595 SF **EXTERIOR: 107 SF TOTAL: 702 SF** 

FLOORS 9 to 24

INTERIOR: 608 SF EXTERIOR: 83 SF **TOTAL: 691 SF** 

FLOORS 9 to 24