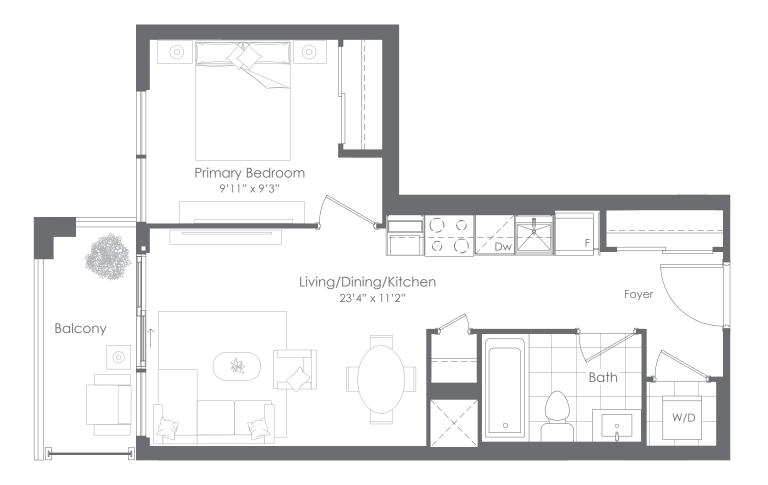

INTERIOR: 579 SF **EXTERIOR: 57 SF** TOTAL: 636 SF FLOORS 4 TO 7 ONLY

**NATIONAL** 

INTERIOR: 595 SF **EXTERIOR: 107 SF TOTAL: 702 SF** 

FLOORS 9 to 24

INTERIOR: 608 SF EXTERIOR: 83 SF **TOTAL: 691 SF** 

FLOORS 9 to 24