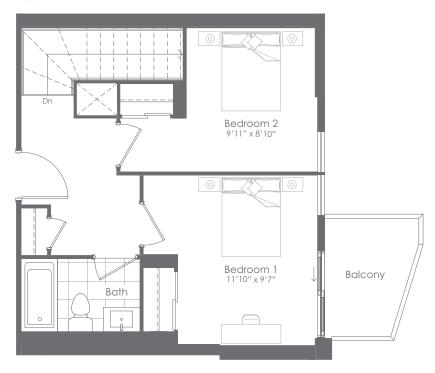

## **Upper Floor**

INTERIOR: 879 SF EXTERIOR: 226 SF TOTAL: 1,105 SF

2-STOREY SUITES 2 BEDROOM

2 BATHROOM

# 2-STOREY SUITES 2 BEDROOM 2 BATHROOM