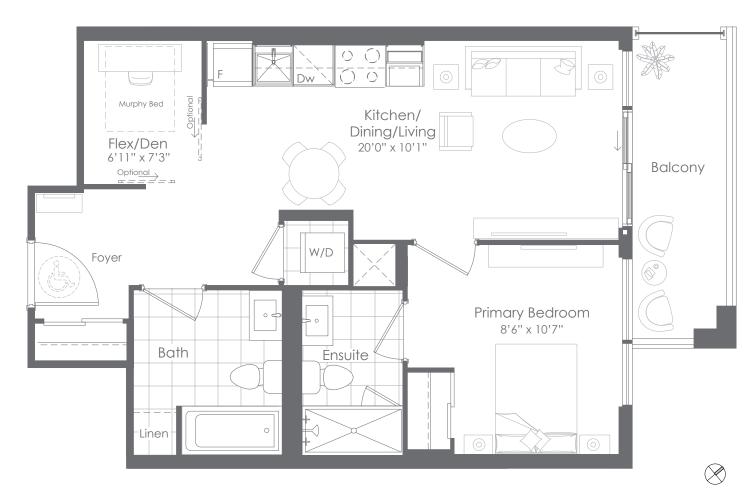

INTERIOR: 618 SF EXTERIOR: 258 SF **TOTAL: 876 SF** 

INTERIOR: 618 SF EXTERIOR: 74 SF **TOTAL: 692 SF** 

FLOORS 25 & 26

INTERIOR: 619 SF EXTERIOR: 102 SF **TOTAL: 721 SF** 

FLOORS 25 & 26

INTERIOR: 630 SF EXTERIOR: 261 SF **TOTAL: 891 SF** 