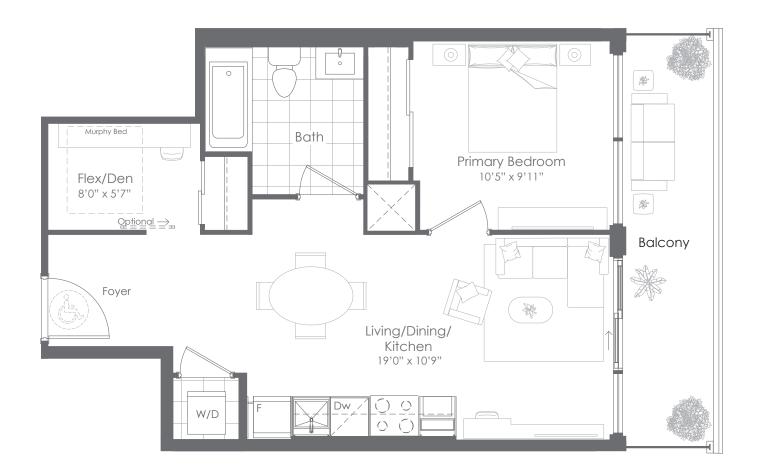

INTERIOR: 579 SF **EXTERIOR: 57 SF** TOTAL: 636 SF FLOORS 4 TO 7 ONLY

**NATIONAL** 

INTERIOR: 595 SF **EXTERIOR: 107 SF TOTAL: 702 SF** 

FLOORS 9 to 24

INTERIOR: 608 SF EXTERIOR: 83 SF **TOTAL: 691 SF** 

FLOORS 9 to 24