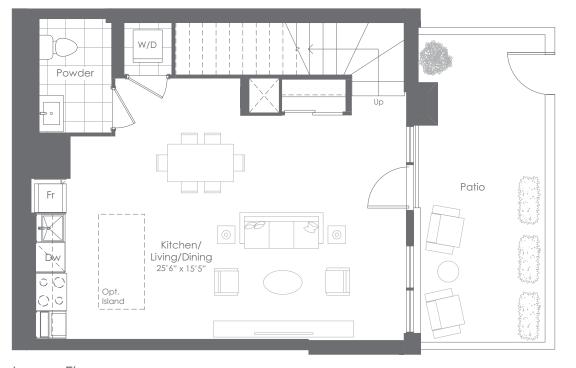

## **Upper Floor**

INTERIOR: 879 SF EXTERIOR: 226 SF TOTAL: 1,105 SF

2-STOREY SUITES 2 BEDROOM

2 BATHROOM

# 2-STOREY SUITES 2 BEDROOM 2 BATHROOM