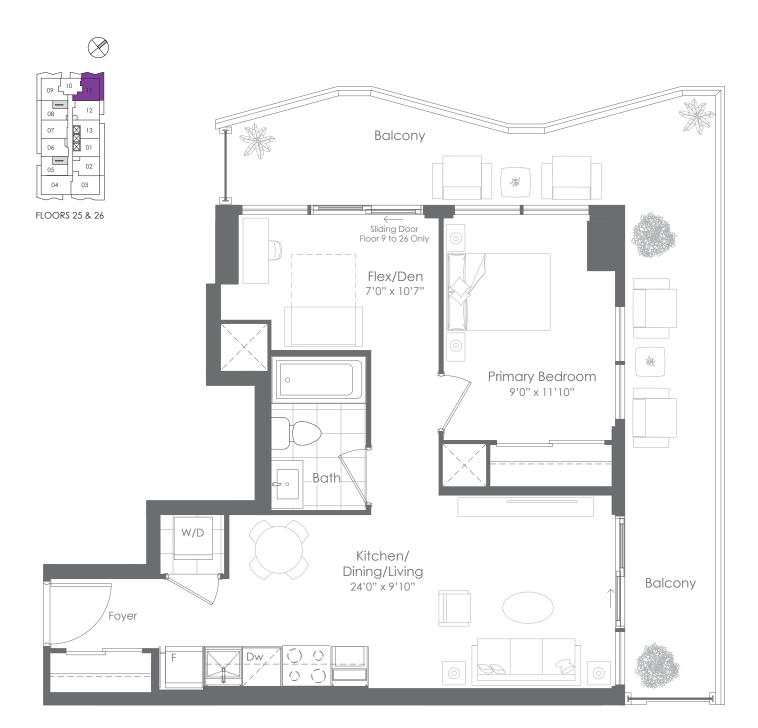

INTERIOR: 618 SF EXTERIOR: 258 SF **TOTAL: 876 SF** 

INTERIOR: 618 SF EXTERIOR: 74 SF **TOTAL: 692 SF** 

FLOORS 25 & 26

INTERIOR: 619 SF EXTERIOR: 102 SF **TOTAL: 721 SF** 

FLOORS 25 & 26

INTERIOR: 630 SF EXTERIOR: 261 SF **TOTAL: 891 SF** 