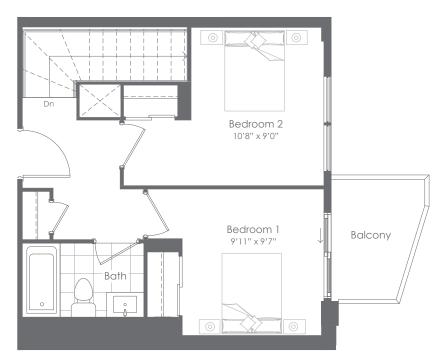

## **Upper Floor**

INTERIOR: 879 SF EXTERIOR: 226 SF TOTAL: 1,105 SF

2-STOREY SUITES 2 BEDROOM

2 BATHROOM

## Upper Floor

FLOOR 1 LOWER LEVEL

INTERIOR: 892 SF EXTERIOR: 223 SF **TOTAL: 1,115 SF** 

2-STOREY SUITES

2 BEDROOM 2 BATHROOM