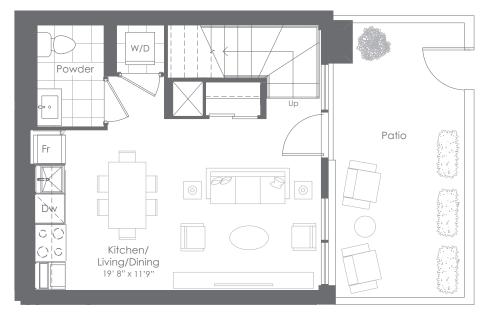

INTERIOR: 821 SF EXTERIOR: 214 SF TOTAL: 1,035 SF

2-STOREY SUITES 1 BEDROOM + DEN 2 BATHROOM