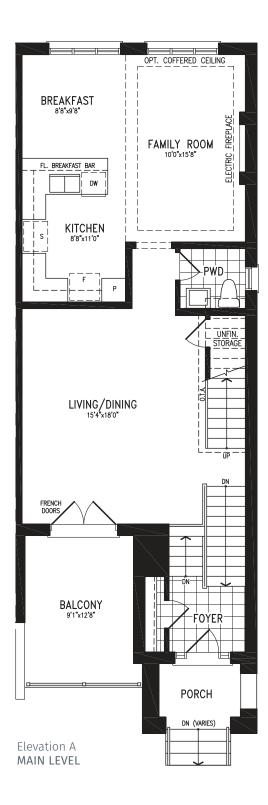

### 1,966 SQ.FT. + 552 SQ.FT. future retail

#### 1,966 SQ.FT. + 552 SQ.FT. future retail