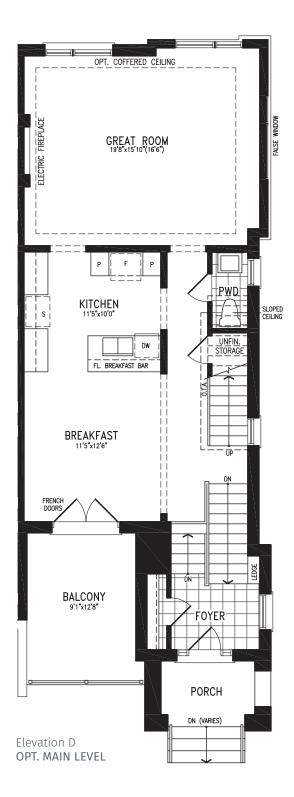

#### 1,980 SQ.FT. + 559 SQ.FT. future retail

R

### 1,980 SQ.FT. + 559 SQ.FT. future retail

#### 1,980 SQ.FT. + 559 SQ.FT. future retail