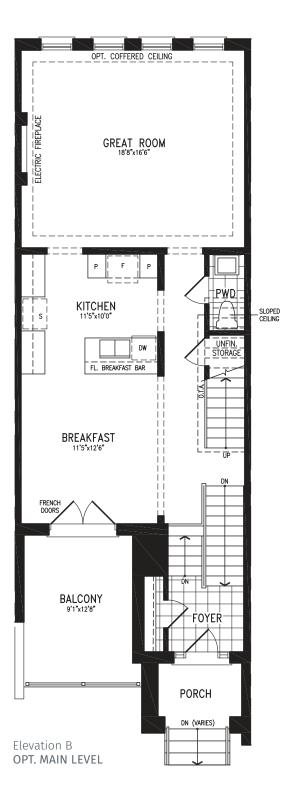

#### 1,980 SQ.FT. + 559 SQ.FT. future retail

R

### 1,980 SQ.FT. + 559 SQ.FT. future retail

#### 1,980 SQ.FT. + 559 SQ.FT. future retail