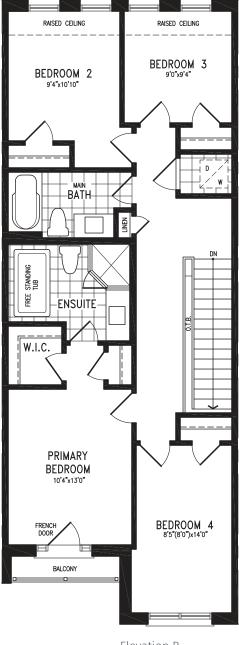

### 1,966 SQ.FT. + 552 SQ.FT. future retail

Elevation C UPPER LEVEL

### 1,966 SQ.FT. + 552 SQ.FT. future retail

OPT. UPPER LEVEL 4 BEDROOM