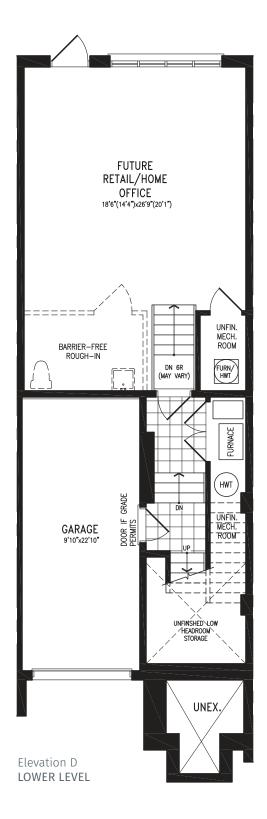

#### 1,980 SQ.FT. + 559 SQ.FT. future retail

R

### 1,980 SQ.FT. + 559 SQ.FT. future retail

#### 1,980 SQ.FT. + 559 SQ.FT. future retail