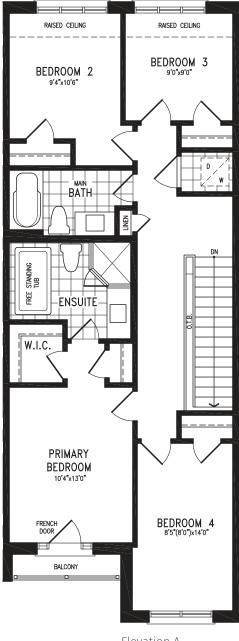

#### 1,980 SQ.FT. + 559 SQ.FT. future retail

Elevation B UPPER LEVEL

### 1,980 SQ.FT. + 559 SQ.FT. future retail

Elevation B OPT. UPPER LEVEL 4 BEDROOM