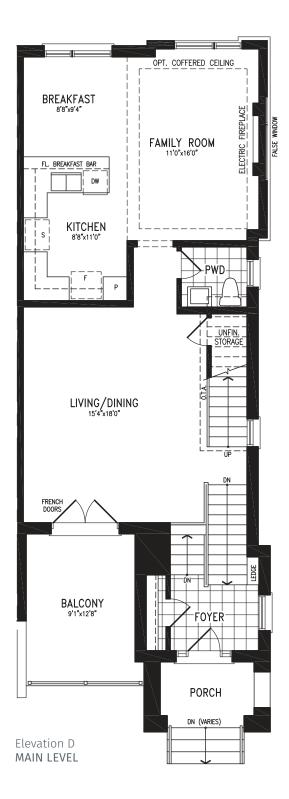

#### 1,980 SQ.FT. + 559 SQ.FT. future retail

R

### 1,980 SQ.FT. + 559 SQ.FT. future retail

#### 1,980 SQ.FT. + 559 SQ.FT. future retail