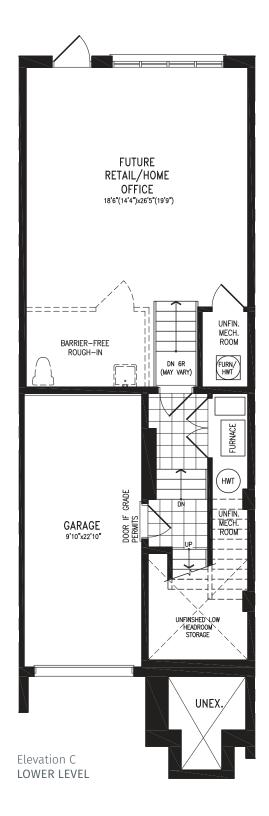

### 1,966 SQ.FT. + 552 SQ.FT. future retail

Elevation C UPPER LEVEL

### 1,966 SQ.FT. + 552 SQ.FT. future retail

OPT. UPPER LEVEL 4 BEDROOM