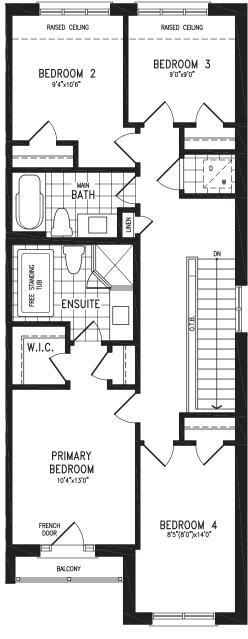

#### 1,980 SQ.FT. + 559 SQ.FT. future retail

Elevation B UPPER LEVEL

### 1,980 SQ.FT. + 559 SQ.FT. future retail

Elevation B OPT. UPPER LEVEL 4 BEDROOM