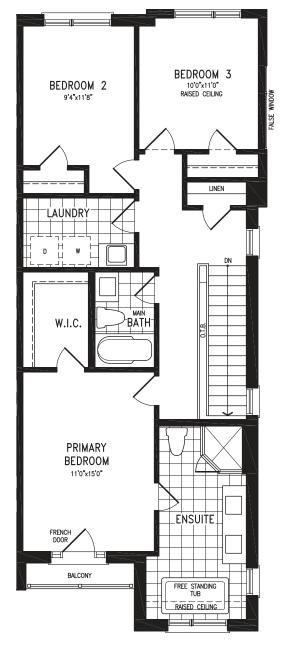

### 1,966 SQ.FT. + 552 SQ.FT. future retail

Elevation A UPPER LEVEL

### 1,966 SQ.FT. + 552 SQ.FT. future retail

Elevation A OPT. UPPER LEVEL 4 BEDROOM