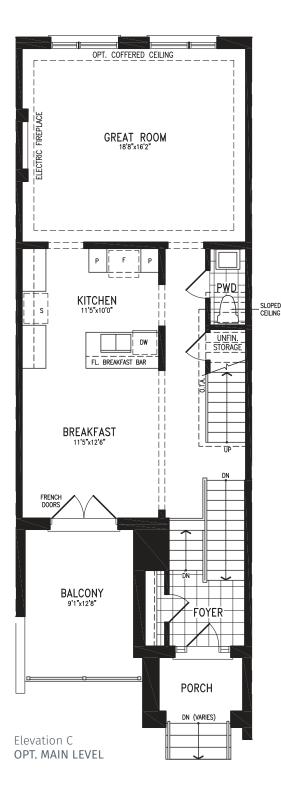

### 1,966 SQ.FT. + 552 SQ.FT. future retail

OPT. COFFERED CEILING ELECTRIC FIREPLACE GREAT ROOM 18'8"x16'2" Р F Ρ PWD KITCHEN 11'5"x10'0" SLOPED CEILING UNFIN. STORAG DW FL. BREAKFAST BAR BREAKFAST 11'5"x12'6" ŪP DN FRENCH DOORS BALCONY 9'1"x12'8" FOYER PORCH DN (VARIES) Elevation A **OPT. MAIN LEVEL** 