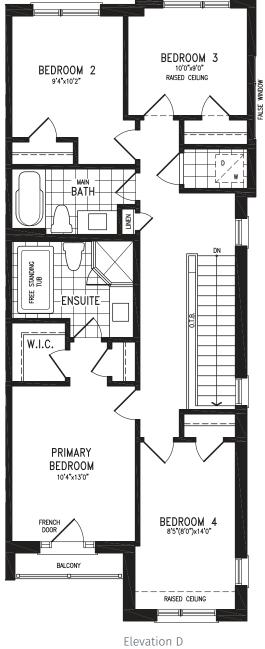

#### 1,980 SQ.FT. + 559 SQ.FT. future retail

Elevation B UPPER LEVEL

### 1,980 SQ.FT. + 559 SQ.FT. future retail

Elevation B OPT. UPPER LEVEL 4 BEDROOM