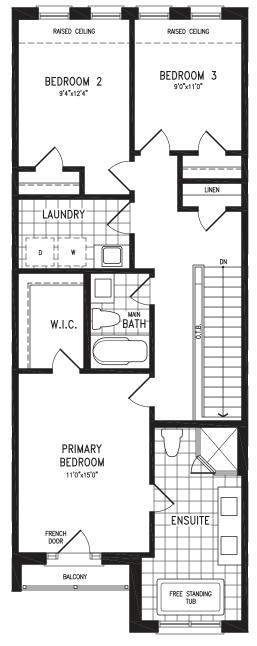

CountryWide Homes. All rights reserved.

 $\mathbf{R}$ 

### 1,966 SQ.FT. + 552 SQ.FT. future retail







R

### 1,966 SQ.FT. + 552 SQ.FT. future retail

OPT. COFFERED CEILING ELECTRIC FIREPLACE GREAT ROOM 18'8"x16'2" Р F Ρ PWD KITCHEN 11'5"x10'0" SLOPED CEILING UNFIN. STORAG DW FL. BREAKFAST BAR BREAKFAST 11'5"x12'6" ŪP DN FRENCH DOORS BALCONY 9'1"x12'8" FOYER PORCH DN (VARIES) Elevation A **OPT. MAIN LEVEL** 





### 1,966 SQ.FT. + 552 SQ.FT. future retail



Elevation A UPPER LEVEL





### 1,966 SQ.FT. + 552 SQ.FT. future retail



Elevation A OPT. UPPER LEVEL 4 BEDROOM















#### 1,980 SQ.FT. + 559 SQ.FT. future retail









### 1,980 SQ.FT. + 559 SQ.FT. future retail







#### 1,980 SQ.FT. + 559 SQ.FT. future retail





#### 1,980 SQ.FT. + 559 SQ.FT. future retail



Elevation B UPPER LEVEL





### 1,980 SQ.FT. + 559 SQ.FT. future retail



Elevation B OPT. UPPER LEVEL 4 BEDROOM















#### 1,966 SQ.FT. + 552 SQ.FT. future retail





ANANDA LWTH20-1 (INTERNAL) prices & specifications subject to change without notice. Useable square footage may vary from that stated herein. Artists concept only E. & O. E. © 2023 CountryWide Homes. All rights reserved.

 $(\mathbf{R})$ 

PIETER

### 1,966 SQ.FT. + 552 SQ.FT. future retail







#### 1,966 SQ.FT. + 552 SQ.FT. future retail







### 1,966 SQ.FT. + 552 SQ.FT. future retail



Elevation C UPPER LEVEL





### 1,966 SQ.FT. + 552 SQ.FT. future retail



OPT. UPPER LEVEL 4 BEDROOM

















#### 1,980 SQ.FT. + 559 SQ.FT. future retail







R

### 1,980 SQ.FT. + 559 SQ.FT. future retail