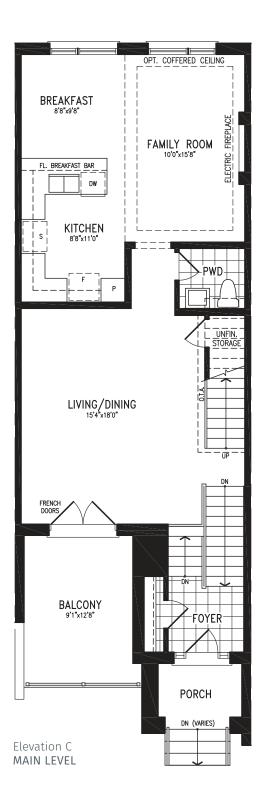

### 1,966 SQ.FT. + 552 SQ.FT. future retail

#### 1,966 SQ.FT. + 552 SQ.FT. future retail