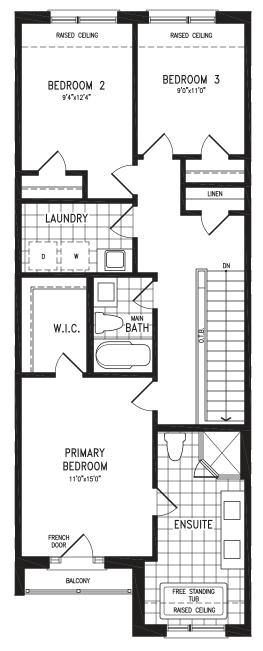

### 1,966 SQ.FT. + 552 SQ.FT. future retail

Elevation A UPPER LEVEL

### 1,966 SQ.FT. + 552 SQ.FT. future retail

Elevation A OPT. UPPER LEVEL 4 BEDROOM