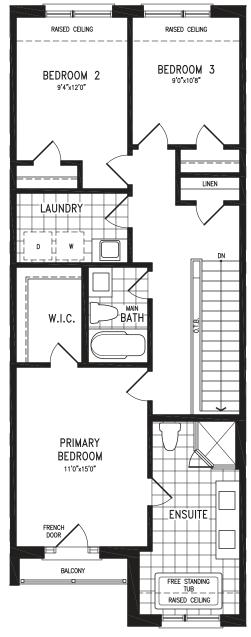

DROOM















#### 1,980 SQ.FT. + 559 SQ.FT. future retail









### 1,980 SQ.FT. + 559 SQ.FT. future retail







#### 1,980 SQ.FT. + 559 SQ.FT. future retail





#### 1,980 SQ.FT. + 559 SQ.FT. future retail



Elevation B UPPER LEVEL





### 1,980 SQ.FT. + 559 SQ.FT. future retail



Elevation B OPT. UPPER LEVEL 4 BEDROOM















#### 1,966 SQ.FT. + 552 SQ.FT. future retail





ANANDA LWTH20-1 (INTERNAL) prices & specifications subject to change without notice. Useable square footage may vary from that stated herein. Artists concept only E. & O. E. © 2023 CountryWide Homes. All rights reserved.

 $(\mathbf{R})$ 

PIETER

### 1,966 SQ.FT. + 552 SQ.FT. future retail







#### 1,966 SQ.FT. + 552 SQ.FT. future retail







### 1,966 SQ.FT. + 552 SQ.FT. future retail



Elevation C UPPER LEVEL





### 1,966 SQ.FT. + 552 SQ.FT. future retail



OPT. UPPER LEVEL 4 BEDROOM

















#### 1,980 SQ.FT. + 559 SQ.FT. future retail







R

### 1,980 SQ.FT. + 559 SQ.FT. future retail







#### 1,980 SQ.FT. + 559 SQ.FT. future retail





#### 1,980 SQ.FT. + 559 SQ.FT. future retail



Elevation D UPPER LEVEL





### 1,980 SQ.FT. + 559 SQ.FT. future retail



Elevation D OPT. UPPER LEVEL 4 BEDROOM















Elevation A | 20' Live-Work Townhome

### 2,027 SQ.FT. + 564 SQ.FT. future retail







 $\mathbf{R}$ 

Elevation A | 20' Live-Work Townhome

## 2,027 SQ.FT. + 564 SQ.FT. future retail







Elevation A | 20' Live-Work Townhome

### 2,027 SQ.FT. + 564 SQ.FT. future retail







Elevation A | 20' Live-Work Townhome

### 2,027 SQ.FT. + 564 S