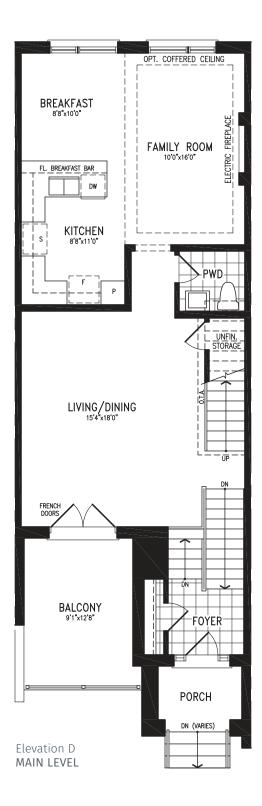

#### 1,980 SQ.FT. + 559 SQ.FT. future retail

R

### 1,980 SQ.FT. + 559 SQ.FT. future retail

#### 1,980 SQ.FT. + 559 SQ.FT. future retail