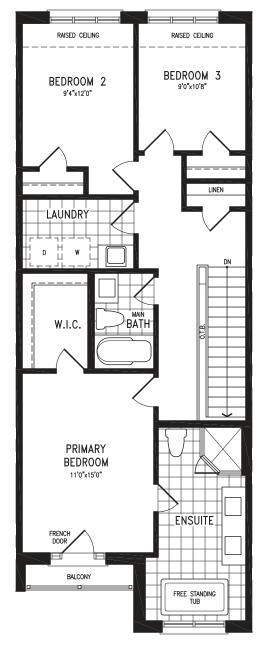

### 1,966 SQ.FT. + 552 SQ.FT. future retail

Elevation A UPPER LEVEL

### 1,966 SQ.FT. + 552 SQ.FT. future retail

Elevation A OPT. UPPER LEVEL 4 BEDROOM