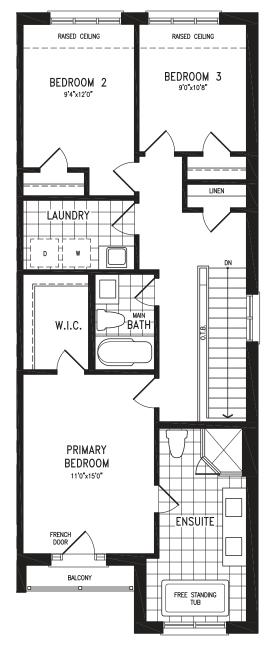

### 1,966 SQ.FT. + 552 SQ.FT. future retail

Elevation A UPPER LEVEL

### 1,966 SQ.FT. + 552 SQ.FT. future retail

Elevation A OPT. UPPER LEVEL 4 BEDROOM