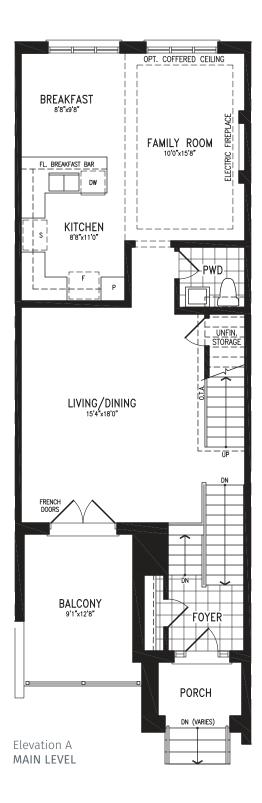

### 1,966 SQ.FT. + 552 SQ.FT. future retail

OPT. COFFERED CEILING ELECTRIC FIREPLACE GREAT ROOM 18'8"x16'2" Р F Ρ PWD KITCHEN 11'5"x10'0" SLOPED CEILING UNFIN. STORAG DW FL. BREAKFAST BAR BREAKFAST 11'5"x12'6" ŪP DN FRENCH DOORS BALCONY 9'1"x12'8" FOYER PORCH DN (VARIES) Elevation A **OPT. MAIN LEVEL** 