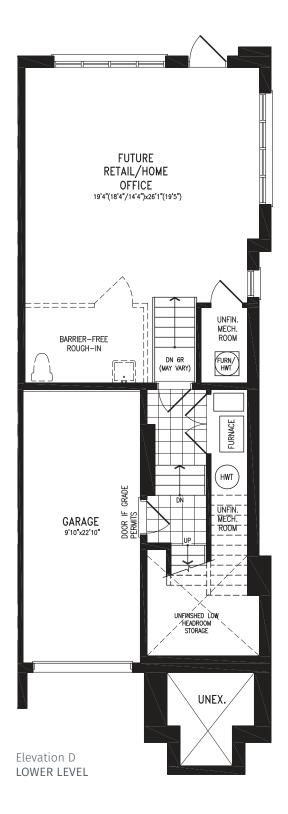

#### 1,980 SQ.FT. + 559 SQ.FT. future retail

R

### 1,980 SQ.FT. + 559 SQ.FT. future retail

#### 1,980 SQ.FT. + 559 SQ.FT. future retail