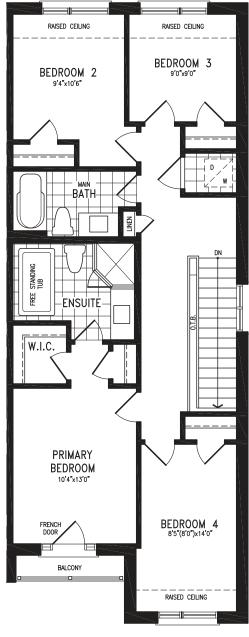

### 2,027 SQ.FT. + 564 SQ.FT. future retail

Elevation C UPPER LEVEL

Elevation C | 20' Live-Work Townhome

### 2,027 SQ.FT. + 564 SQ.FT. future retail

Elevation C OPT. UPPER LEVEL 4 BEDROOM

Elevation D | 20' Live-Work Townhome