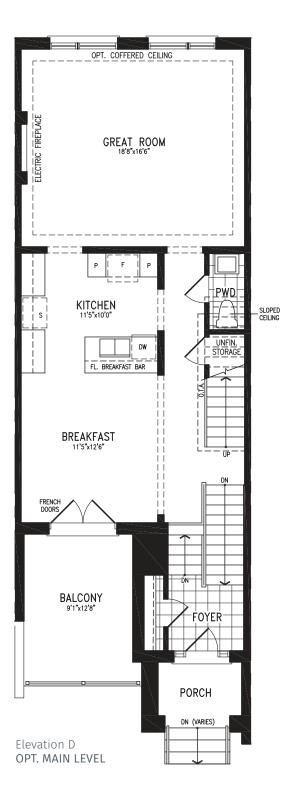

### 1,966 SQ.FT. + 552 SQ.FT. future retail

OPT. COFFERED CEILING ELECTRIC FIREPLACE GREAT ROOM 18'8"x16'2" Р F Ρ PWD KITCHEN 11'5"x10'0" SLOPED CEILING UNFIN. STORAG DW FL. BREAKFAST BAR BREAKFAST 11'5"x12'6" ŪP DN FRENCH DOORS BALCONY 9'1"x12'8" FOYER PORCH DN (VARIES) Elevation A **OPT. MAIN LEVEL** 