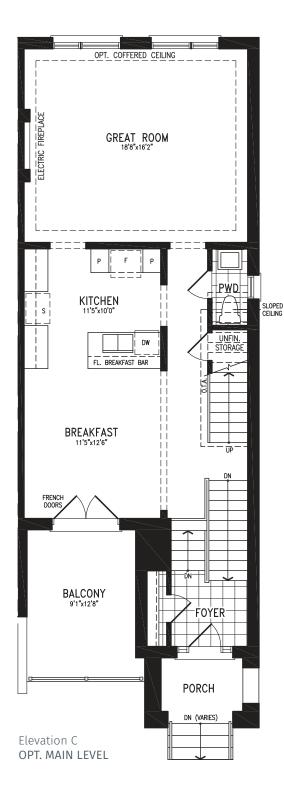

### 1,966 SQ.FT. + 552 SQ.FT. future retail

#### 1,966 SQ.FT. + 552 SQ.FT. future retail

### 1,966 SQ.FT. + 552 SQ.FT. future retail

Elevation C UPPER LEVEL