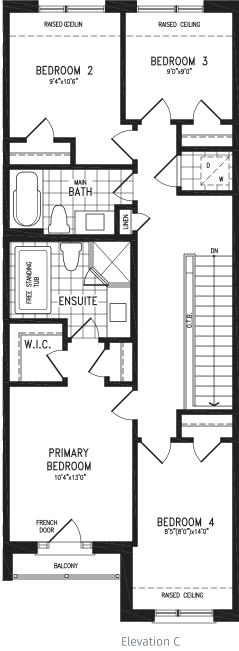

## 1,980 SQ.FT. + 559 SQ.FT. future retail







#### 1,980 SQ.FT. + 559 SQ.FT. future retail





#### 1,980 SQ.FT. + 559 SQ.FT. future retail



Elevation B UPPER LEVEL





### 1,980 SQ.FT. + 559 SQ.FT. future retail



Elevation B OPT. UPPER LEVEL 4 BEDROOM















#### 1,966 SQ.FT. + 552 SQ.FT. future retail





ANANDA LWTH20-1 (INTERNAL) prices & specifications subject to change without notice. Useable square footage may vary from that stated herein. Artists concept only E. & O. E. © 2023 CountryWide Homes. All rights reserved.

 $(\mathbf{R})$ 

PIETER

### 1,966 SQ.FT. + 552 SQ.FT. future retail







#### 1,966 SQ.FT. + 552 SQ.FT. future retail







### 1,966 SQ.FT. + 552 SQ.FT. future retail



Elevation C UPPER LEVEL





### 1,966 SQ.FT. + 552 SQ.FT. future retail



OPT. UPPER LEVEL 4 BEDROOM

















#### 1,980 SQ.FT. + 559 SQ.FT. future retail







R

### 1,980 SQ.FT. + 559 SQ.FT. future retail







#### 1,980 SQ.FT. + 559 SQ.FT. future retail





#### 1,980 SQ.FT. + 559 SQ.FT. future retail



Elevation D UPPER LEVEL





### 1,980 SQ.FT. + 559 SQ.FT. future retail



Elevation D OPT. UPPER LEVEL 4 BEDROOM















Elevation A | 20' Live-Work Townhome

### 2,027 SQ.FT. + 564 SQ.FT. future retail







 $\mathbf{R}$ 

Elevation A | 20' Live-Work Townhome

## 2,027 SQ.FT. + 564 SQ.FT. future retail







Elevation A | 20' Live-Work Townhome

### 2,027 SQ.FT. + 564 SQ.FT. future retail







Elevation A | 20' Live-Work Townhome

### 2,027 SQ.FT. + 564 SQ.FT. future retail



Elevation A UPPER LEVEL





Elevation A | 20' Live-W