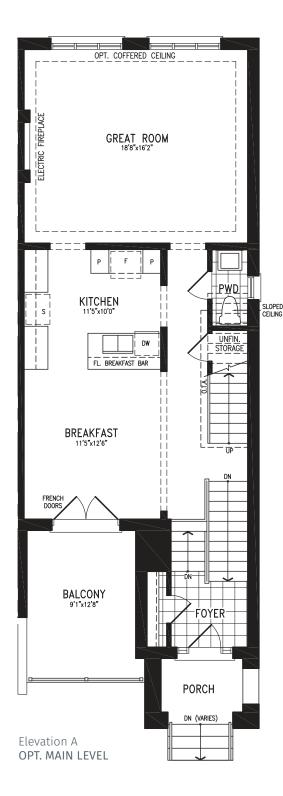

### 1,966 SQ.FT. + 552 SQ.FT. future retail

OPT. COFFERED CEILING ELECTRIC FIREPLACE GREAT ROOM 18'8"x16'2" Р F Ρ PWD KITCHEN 11'5"x10'0" SLOPED CEILING UNFIN. STORAG DW FL. BREAKFAST BAR BREAKFAST 11'5"x12'6" ŪP DN FRENCH DOORS BALCONY 9'1"x12'8" FOYER PORCH DN (VARIES) Elevation A **OPT. MAIN LEVEL** 