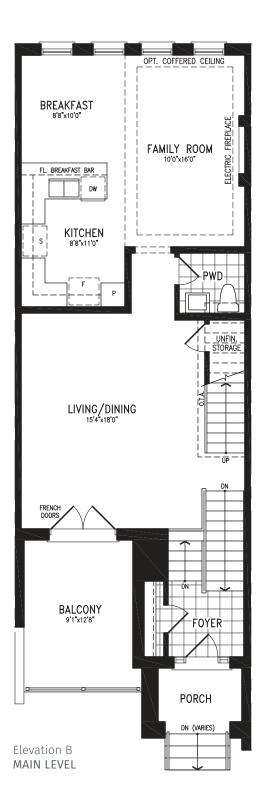

#### 1,980 SQ.FT. + 559 SQ.FT. future retail

### 1,980 SQ.FT. + 559 SQ.FT. future retail