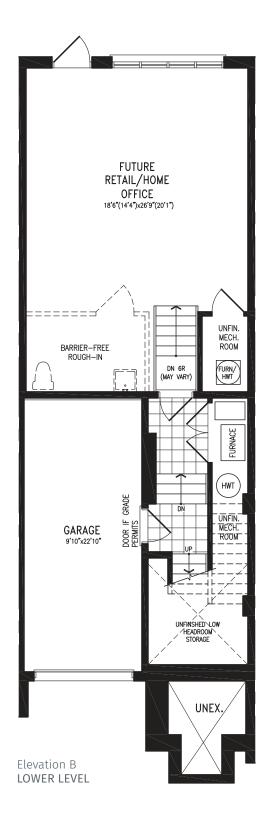

#### 1,980 SQ.FT. + 559 SQ.FT. future retail

### 1,980 SQ.FT. + 559 SQ.FT. future retail