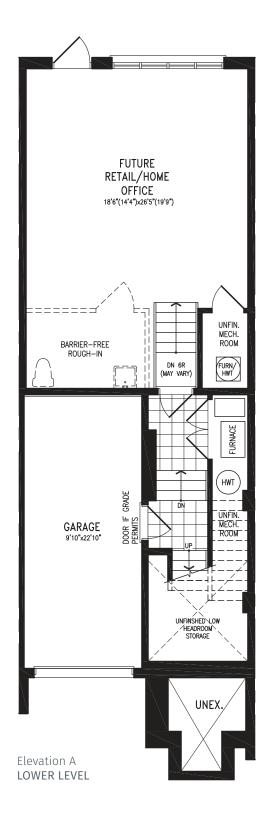

#### 1,966 SQ.FT. + 552 SQ.FT. future retail

ANANDA LWTH20-1 (INTERNAL) prices & specifications subject to change without notice. Useable square footage may vary from that stated herein. Artists concept only E. & O. E. © 2023 CountryWide Homes. All rights reserved.

 $\mathbf{R}$ 

### 1,966 SQ.FT. + 552 SQ.FT. future retail

R