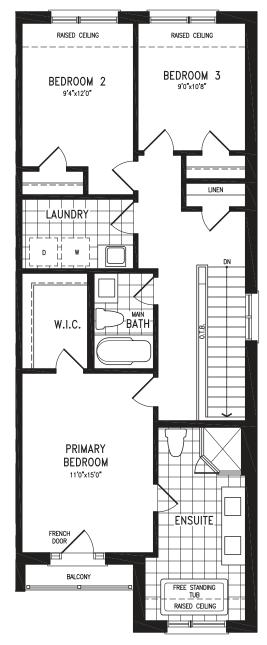

### 1,966 SQ.FT. + 552 SQ.FT. future retail

Elevation C UPPER LEVEL

### 1,966 SQ.FT. + 552 SQ.FT. future retail

OPT. UPPER LEVEL 4 BEDROOM