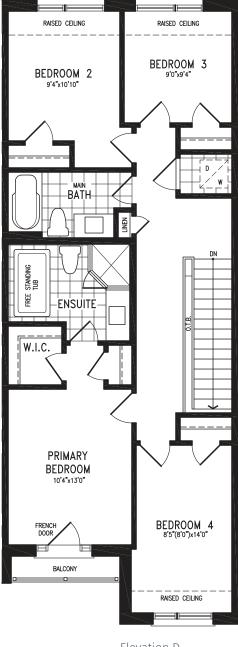

#### 1,980 SQ.FT. + 559 SQ.FT. future retail

Elevation D UPPER LEVEL

### 1,980 SQ.FT. + 559 SQ.FT. future retail

Elevation D OPT. UPPER LEVEL 4 BEDROOM

Elevation A | 20' Live-Work Townhome