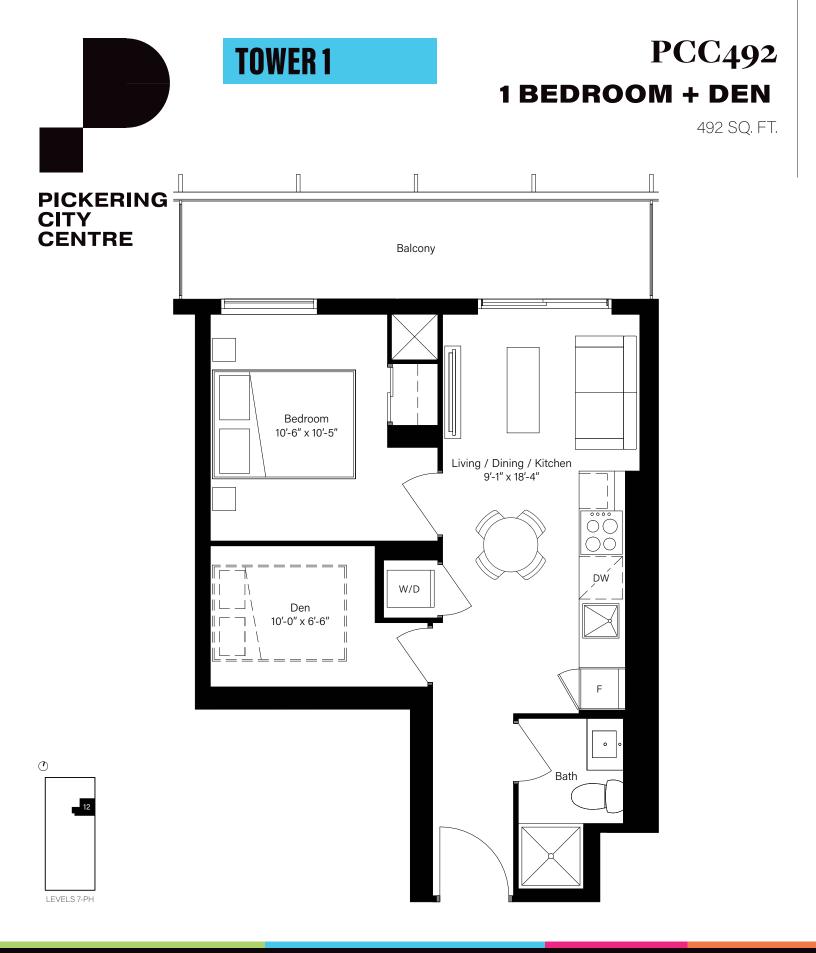

CENTRECOURT

<u>⊿</u> Salthill

© CENTRECOURT [C] COWIE CAPITAL

All prices, figures, sizes, specifications and information are subject to change without notice. E. & O.E. All areas and stated dimensions are approximate. Actual usable floor space, living area and square footage may vary from stated floor area. The reference to a Junior 2 Bedroom unit on this plan does not represent the number of bedrooms contained in the actual unit as defined by the Ontario Building Code. As defined by the Ontario Building Code, the plan presented would qualify as a 1 bedroom plus den unit due to, among other reasons, the lack of an exterior facing window or direct view of the outdoors in the den. All illustrations are artist's concept only. Actual unit and or balcony and/or terrace and/or patio may be a reverse mirror image of the plan presented. The plan presented does not represent the orientation of the actual unit. Exterior building elements may be visible from within unit, including but not limited to fit patterning, mullion/metal panel placements, or other visual treatments. The purchase price does not include any furniture.