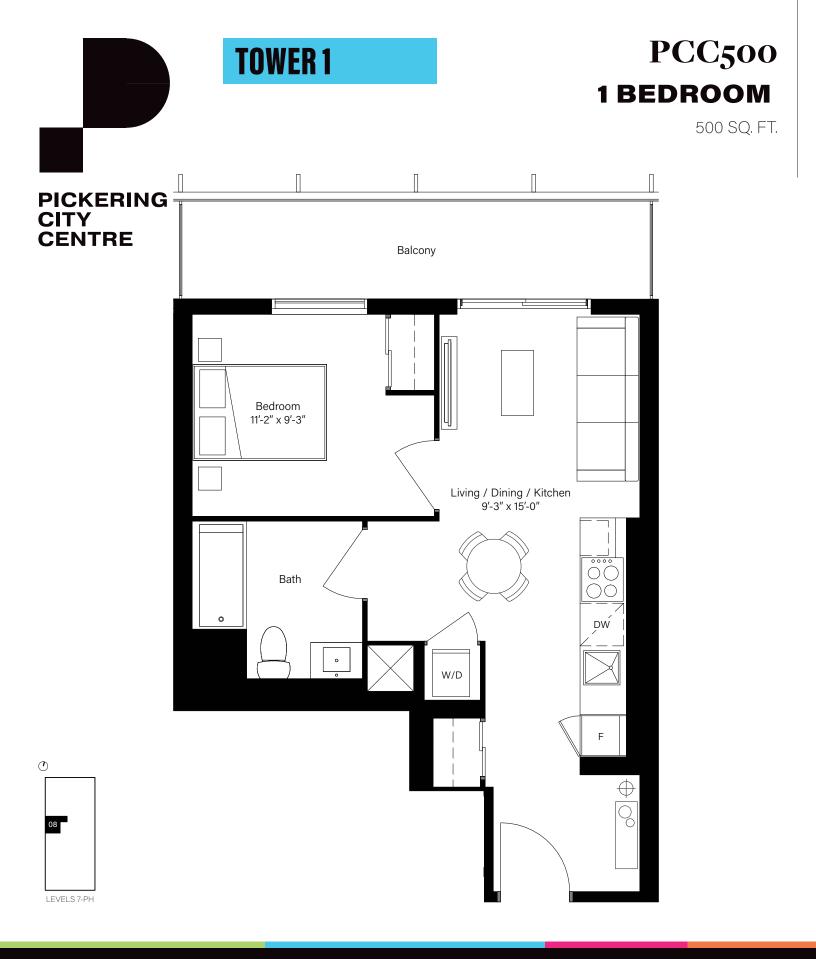

CENTRECOURT

<u>⊿</u> Salthill

© CENTRECOURT [C] COWIE CAPITAL

All prices, figures, sizes, specifications and information are subject to change without notice. E. & O.E. All areas and stated dimensions are approximate. Actual usable floor space, living area and square footage may vary from stated floor area. The reference to a Junior 2 Bedroom unit on this plan does not represent the number of bedrooms contained in the actual unit as defined by the Ontario Building Code. As defined by the Ontario Building Code, the plan presented would qualify as a 1 bedroom plus den unit due to, among other reasons, the lack of an exterior facing window or direct view of the outdoors in the den. All illustrations are artist's concept only. Actual unit and or balcony and/or terrace and/or patio may be a reverse mirror image of the plan presented. The plan presented does not represent the orientation of the actual unit. Exterior building elements may be visible from within unit, including but not limited to fit patterning, mullion/metal panel placements, or other visual treatments. The purchase price does not include any furniture.