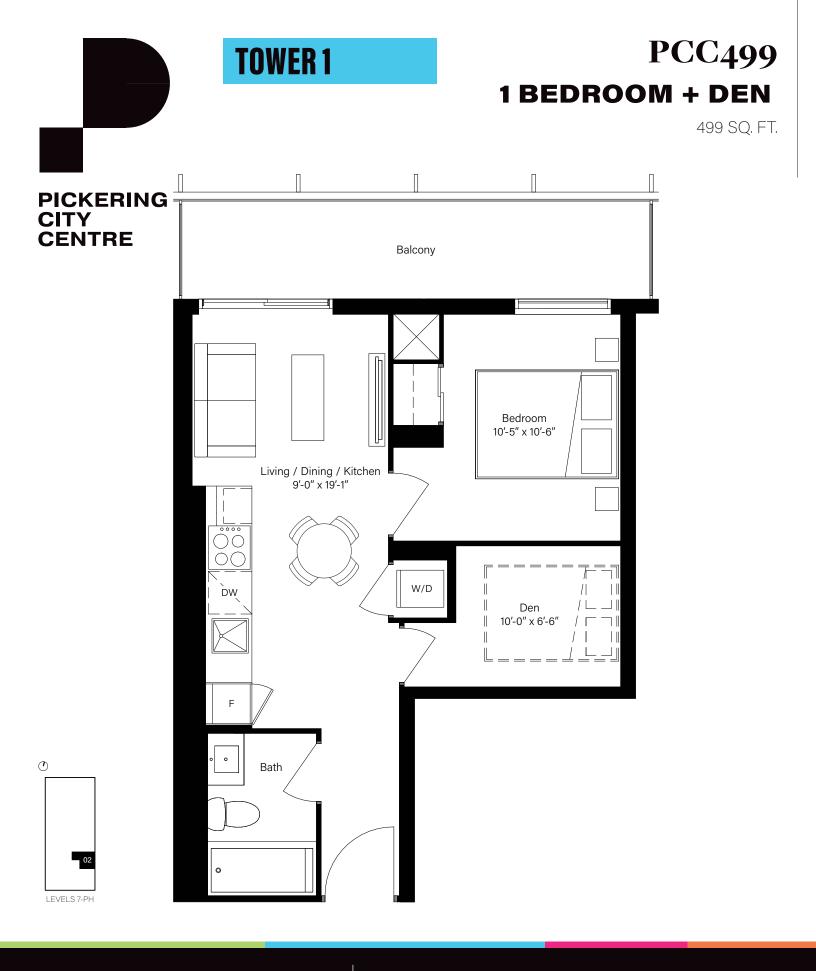

CENTRECOURT

<u>⊿</u> Salthill

© CENTRECOURT [C] COWIE CAPITAL

All prices, figures, sizes, specifications and information are subject to change without notice. E. & O.E. All areas and stated dimensions are approximate. Actual usable floor space, living area and square footage may vary from stated floor area. The reference to a Junior 2 Bedroom unit on this plan does not represent the number of bedrooms contained in the actual unit as defined by the Ontario Building Code. As defined by the Ontario Building Code, the plan presented would qualify as a 1 bedroom plus den unit due to, among other reasons, the lack of an exterior facing window or direct view of the outdoors in the den. All illustrations are artist's concept only. Actual unit and or balcony and/or terrace and/or patio may be a reverse mirror image of the plan presented. The plan presented does not represent the orientation of the actual unit. Exterior building elements may be visible from within unit, including but not limited to fit patterning, mullion/metal panel placements, or other visual treatments. The purchase price does not include any furniture.