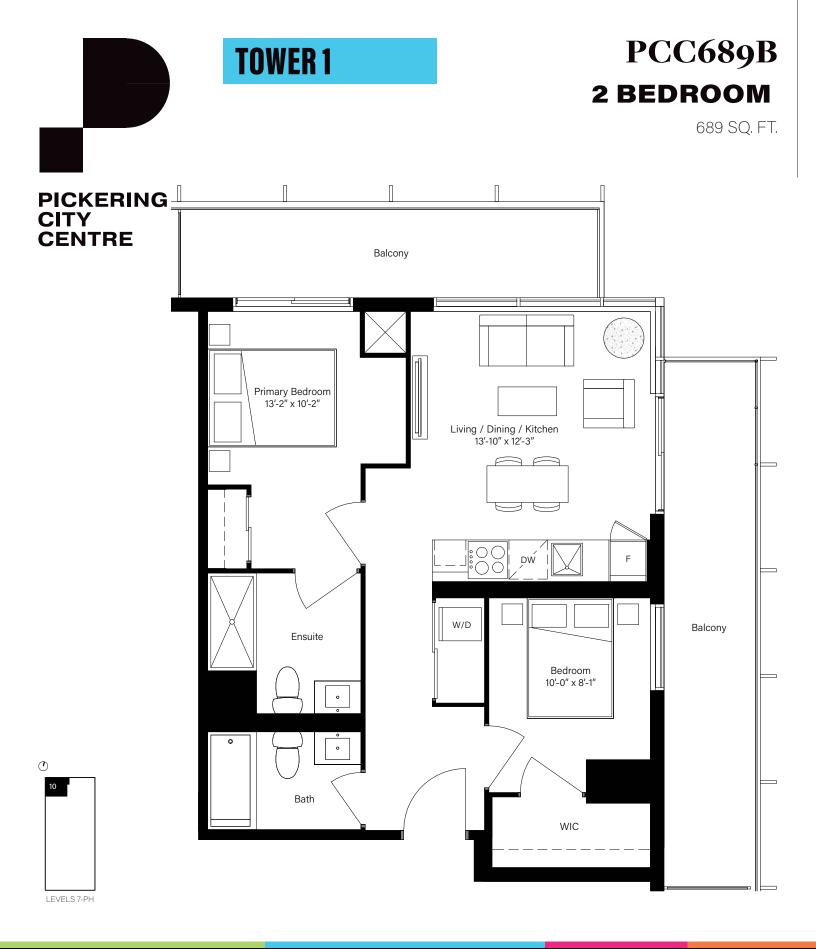

CENTRECOURT

<u>⊿</u> Salthill

© CENTRECOURT [C] COWIE CAPITAL

All prices, figures, sizes, specifications and information are subject to change without notice. E. & O.E. All areas and stated dimensions are approximate. Actual usable floor space, living area and square footage may vary from stated floor area. The reference to a Junior 2 Bedroom unit on this plan does not represent the number of bedrooms contained in the actual unit as defined by the Ontario Building Code. As defined by the Ontario Building Code, the plan presented would qualify as a 1 bedroom plus den unit due to, among other reasons, the lack of an exterior facing window or direct view of the outdoors in the den. All illustrations are artist's concept only. Actual unit and or balcony and/or terrace and/or patio may be a reverse mirror image of the plan presented. The plan presented does not represent the orientation of the actual unit. Exterior building elements may be visible from within unit, including but not limited to fit patterning, mullion/metal panel placements, or other visual treatments. The purchase price does not include any furniture.