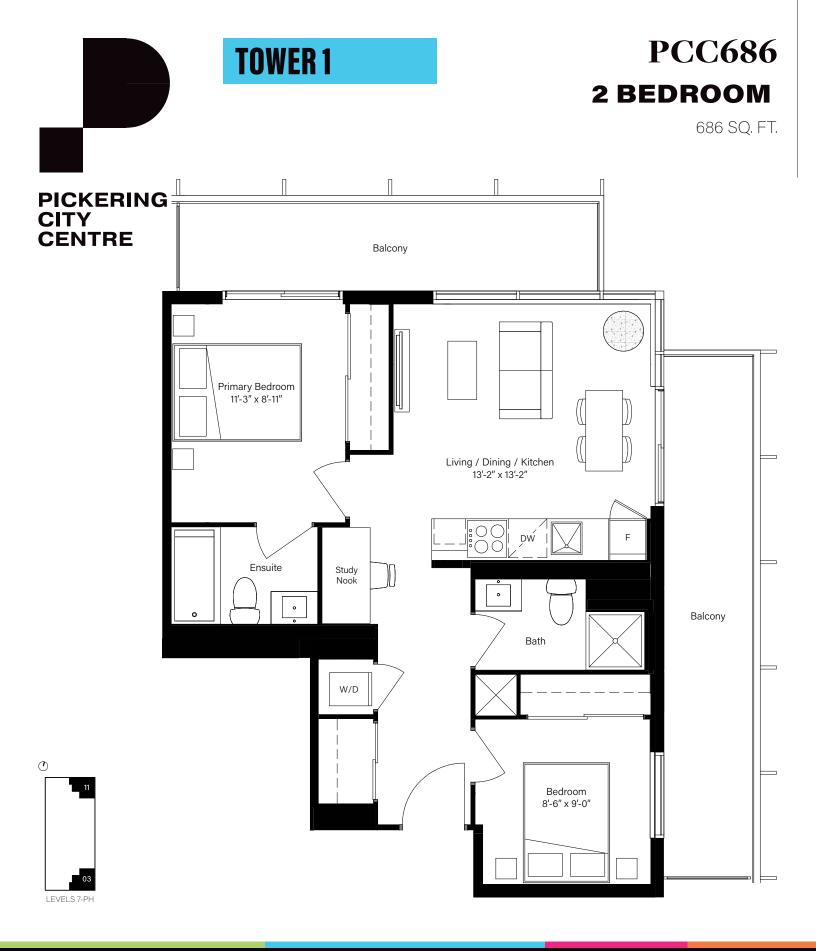

CENTRECOURT

<u>⊿</u> Salthill

© CENTRECOURT [C] COWIE CAPITAL

All prices, figures, sizes, specifications and information are subject to change without notice. E. & O.E. All areas and stated dimensions are approximate. Actual usable floor space, living area and square footage may vary from stated floor area. The reference to a Junior 2 Bedroom unit on this plan does not represent the number of bedrooms contained in the actual unit as defined by the Ontario Building Code. As defined by the Ontario Building Code, the plan presented would qualify as a 1 bedroom plus den unit due to, among other reasons, the lack of an exterior facing window or direct view of the outdoors in the den. All illustrations are artist's concept only. Actual unit and or balcony and/or terrace and/or patio may be a reverse mirror image of the plan presented. The plan presented does not represent the orientation of the actual unit. Exterior building elements may be visible from within unit, including but not limited to fit patterning, mullion/metal panel placements, or other visual treatments. The purchase price does not include any furniture.