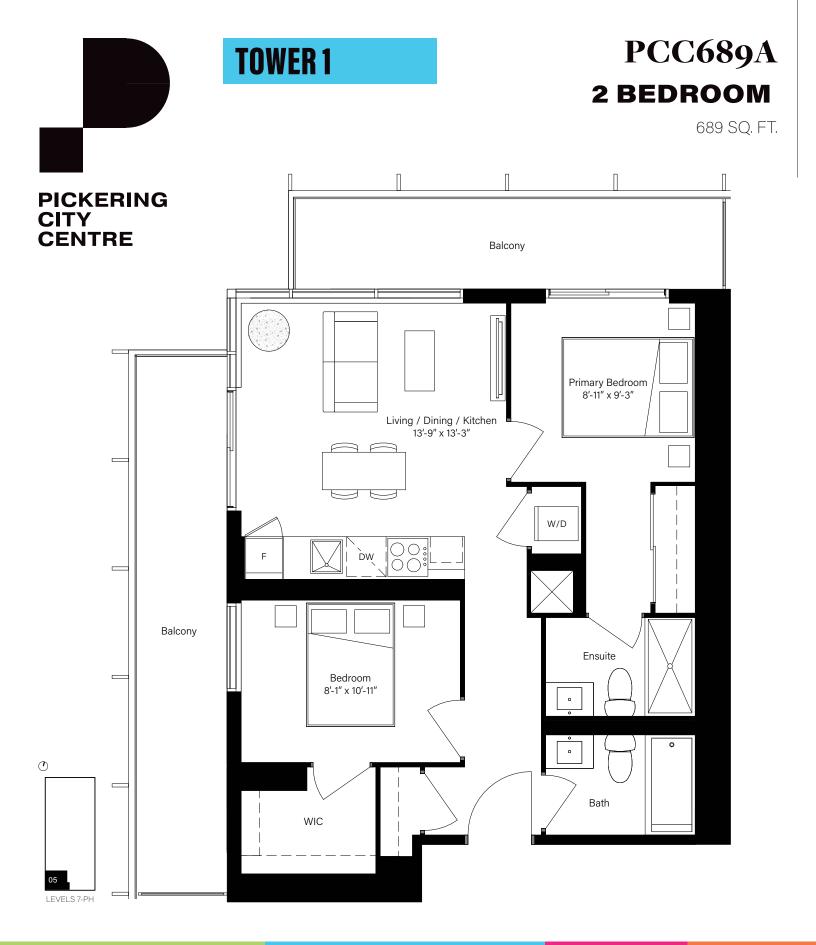

CENTRECOURT

<u>⊿</u> Salthill

© CENTRECOURT [C] COWIE CAPITAL

All prices, figures, sizes, specifications and information are subject to change without notice. E. & O.E. All areas and stated dimensions are approximate. Actual usable floor space, living area and square footage may vary from stated floor area. The reference to a Junior 2 Bedroom unit on this plan does not represent the number of bedrooms contained in the actual unit as defined by the Ontario Building Code. As defined by the Ontario Building Code, the plan presented would qualify as a 1 bedroom plus den unit due to, among other reasons, the lack of an exterior facing window or direct view of the outdoors in the den. All illustrations are artist's concept only. Actual unit and or balcony and/or terrace and/or patio may be a reverse mirror image of the plan presented. The plan presented does not represent the orientation of the actual unit. Exterior building elements may be visible from within unit, including but not limited to fit patterning, mullion/metal panel placements, or other visual treatments. The purchase price does not include any furniture.