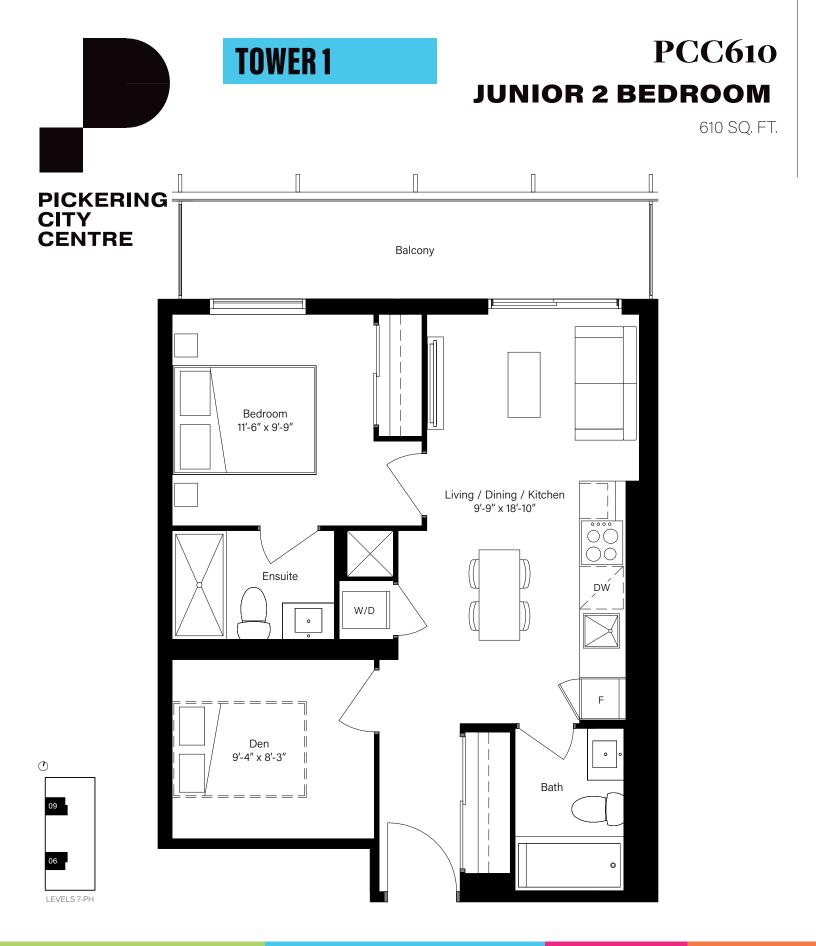

CENTRECOURT

<u>⊿</u> Salthill

© CENTRECOURT [C] COWIE CAPITAL

All prices, figures, sizes, specifications and information are subject to change without notice. E. & O.E. All areas and stated dimensions are approximate. Actual usable floor space, living area and square footage may vary from stated floor area. The reference to a Junior 2 Bedroom unit on this plan does not represent the number of bedrooms contained in the actual unit as defined by the Ontario Building Code. As defined by the Ontario Building Code, the plan presented would qualify as a 1 bedroom plus den unit due to, among other reasons, the lack of an exterior facing window or direct view of the outdoors in the den. All illustrations are artist's concept only. Actual unit and or balcony and/or terrace and/or patio may be a reverse mirror image of the plan presented. The plan presented does not represent the orientation of the actual unit. Exterior building elements may be visible from within unit, including but not limited to fit patterning, mullion/metal panel placements, or other visual treatments. The purchase price does not include any furniture.