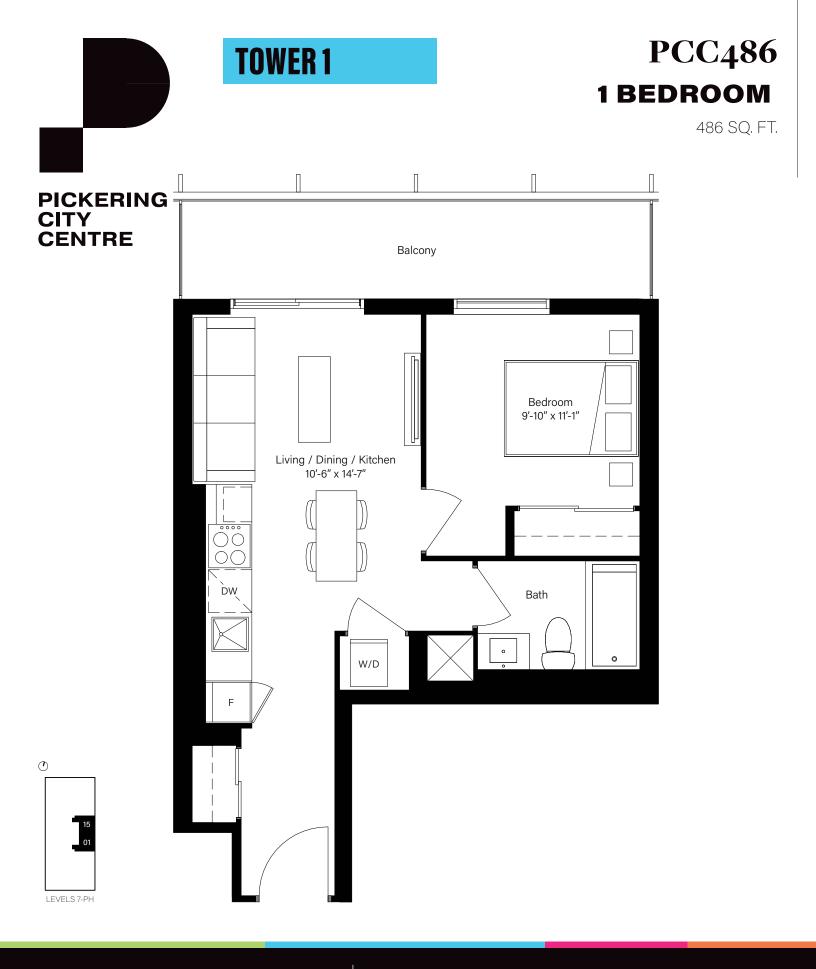

CENTRECOURT

<u>⊿</u> Salthill

© CENTRECOURT [C] COWIE CAPITAL

All prices, figures, sizes, specifications and information are subject to change without notice. E. & O.E. All areas and stated dimensions are approximate. Actual usable floor space, living area and square footage may vary from stated floor area. The reference to a Junior 2 Bedroom unit on this plan does not represent the number of bedrooms contained in the actual unit as defined by the Ontario Building Code. As defined by the Ontario Building Code, the plan presented would qualify as a 1 bedroom plus den unit due to, among other reasons, the lack of an exterior facing window or direct view of the outdoors in the den. All illustrations are artist's concept only. Actual unit and or balcony and/or terrace and/or patio may be a reverse mirror image of the plan presented. The plan presented does not represent the orientation of the actual unit. Exterior building elements may be visible from within unit, including but not limited to fit patterning, mullion/metal panel placements, or other visual treatments. The purchase price does not include any furniture.