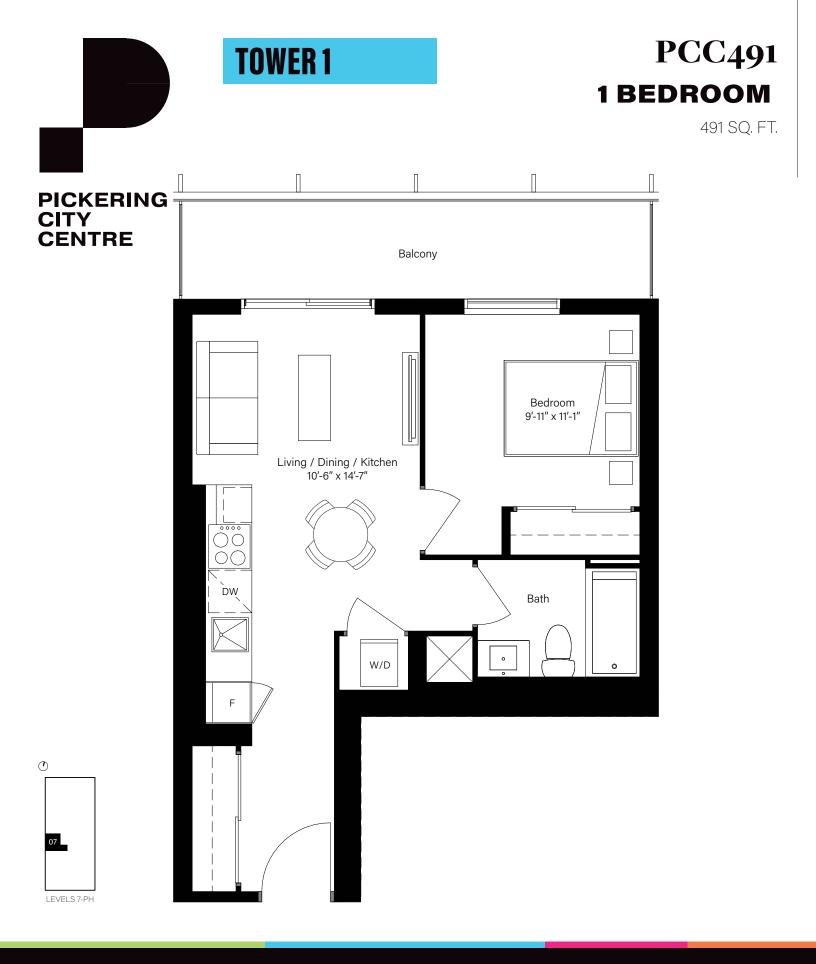

CENTRECOURT

<u>⊿</u> Salthill

© CENTRECOURT [C] COWIE CAPITAL

All prices, figures, sizes, specifications and information are subject to change without notice. E. & O.E. All areas and stated dimensions are approximate. Actual usable floor space, living area and square footage may vary from stated floor area. The reference to a Junior 2 Bedroom unit on this plan does not represent the number of bedrooms contained in the actual unit as defined by the Ontario Building Code. As defined by the Ontario Building Code, the plan presented would qualify as a 1 bedroom plus den unit due to, among other reasons, the lack of an exterior facing window or direct view of the outdoors in the den. All illustrations are artist's concept only. Actual unit and or balcony and/or terrace and/or patio may be a reverse mirror image of the plan presented. The plan presented does not represent the orientation of the actual unit. Exterior building elements may be visible from within unit, including but not limited to fit patterning, mullion/metal panel placements, or other visual treatments. The purchase price does not include any furniture.