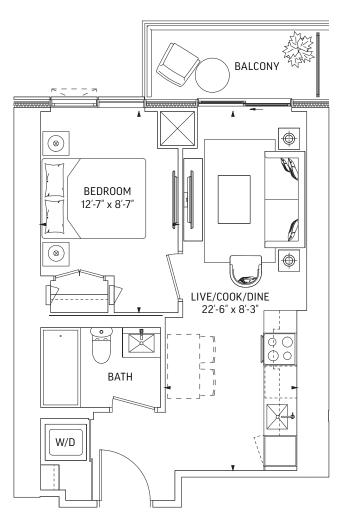

# **Q448** • 1 BEDROOM

448 SQ.FT. OUTDOOR 79 SQ.FT.

**TOTAL 527 SQ.FT.** 

**LEVEL 7-59 EVEN LEVELS** OUTDOOR 79 SQ.FT.

**LEVEL 7-59 ODD LEVELS** OUTDOOR 45 SQ.FT.

**LEVEL 7-25** LEVEL 26-29, 31

LEVEL 30