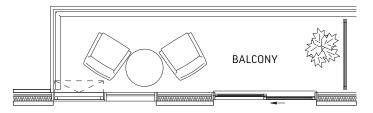

# Q464 . 1 BEDROOM + DEN

464 SQ.FT. OUTDOOR 71 SQ.FT.

**TOTAL 535 SQ.FT.** 

**LEVEL 7-59 EVEN LEVELS**OUTDOOR 71 SQ.FT.

**LEVEL 7-59 ODD LEVELS** OUTDOOR 45 SQ.FT.

**LEVEL 7-25** 

LEVEL 26-29, 31

LEVEL 32-59