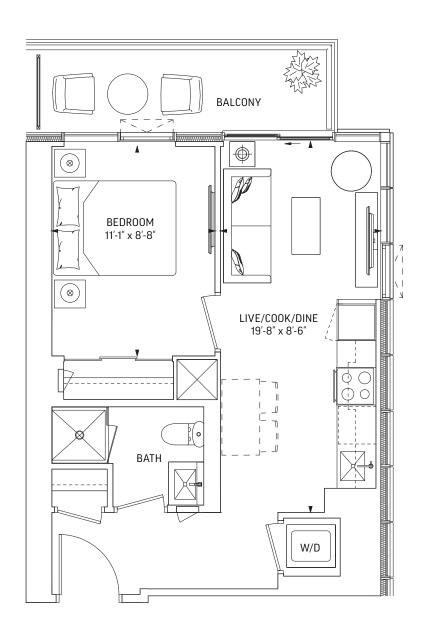

### Q442 · 1 BEDROOM + DEN

442 SQ.FT. OUTDOOR 71 SQ.FT.

**TOTAL 513 SQ.FT.** 

**LEVEL 7-59 EVEN LEVELS** OUTDOOR 45 SQ.FT.

**LEVEL 7-59 ODD LEVELS**OUTDOOR 71 SQ.FT.

Lifetime

**LEVEL 7-25** 

LEVEL 26-29, 31

LEVEL 32-59