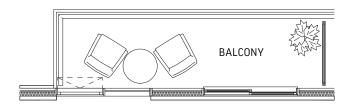

## $Q361 \cdot \text{STUDIO}$

361 SQ.FT. OUTDOOR 66 SQ.FT.

**TOTAL 427 SQ.FT.** 

**LEVEL 17-59 ODD LEVELS** OUTDOOR 44 SQ.FT.

**LEVEL 17-59 EVEN LEVELS** OUTDOOR 66 SQ.FT.

LEVEL 17-29, 31

LEVEL 30

# **Q361-B** • STUDIO

361 SQ.FT. OUTDOOR 66 SQ.FT.

#### **TOTAL 427 SQ.FT.**

**LEVEL 7-16 EVEN LEVELS**OUTDOOR 66 SQ.FT.

**LEVEL 7-16 ODD LEVELS**OUTDOOR 44 SQ.FT.

LEVEL 7-16