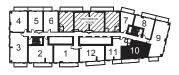

# **Q458** • 1 BEDROOM

458 SQ.FT. OUTDOOR 67 SQ.FT.

TOTAL 525 SQ.FT.

# **Q460** • 1 BEDROOM

460 SQ.FT. OUTDOOR 91 SQ.FT. **TOTAL 551 SQ.FT.** 