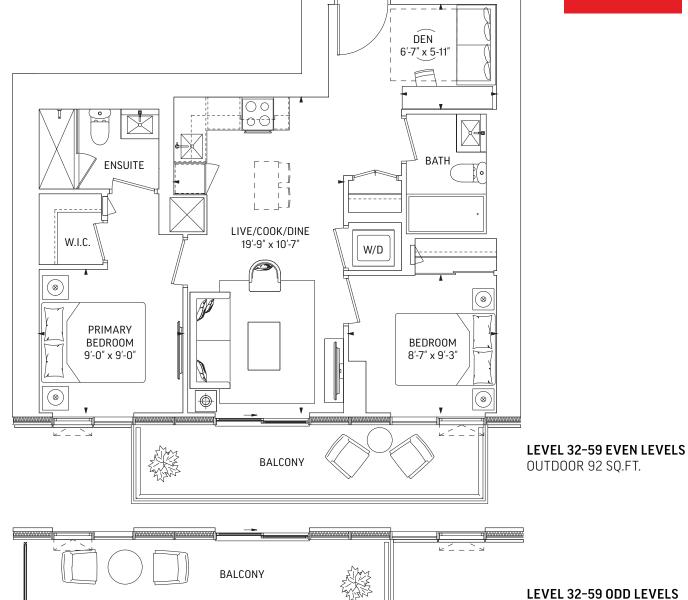

# $Q532 \cdot 1 \text{ BEDROOM} + DEN$

532 SQ.FT. OUTDOOR 71 SQ.FT.

TOTAL 603 SQ.FT.

**LEVEL 32-59 ODD LEVELS** OUTDOOR 71 SQ.FT.

**LEVEL 32-59 EVEN LEVELS**OUTDOOR 45 SQ.FT.

**LEVEL 32-59** 

# $Q559 \cdot 1 \text{ BEDROOM} + DEN$

559 SQ.FT. OUTDOOR 71 SQ.FT.

**TOTAL 630 SQ.FT.** 

**LEVEL 32-59 ODD LEVELS** OUTDOOR 45 SQ.FT.

**LEVEL 32-59 EVEN LEVELS** OUTDOOR 71 SQ.FT.