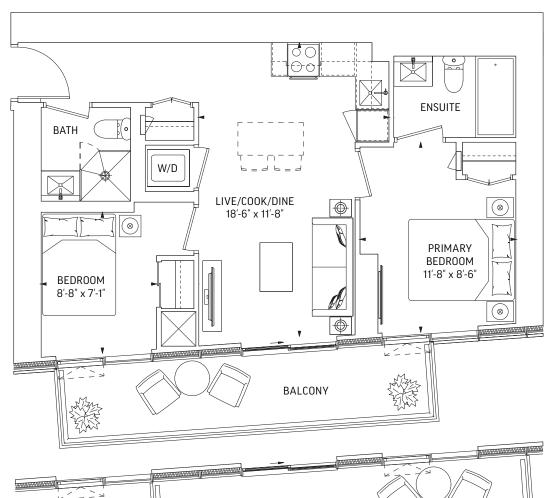

Q.FT.

TOTAL 603 SQ.FT.





**LEVEL 32-59 ODD LEVELS** OUTDOOR 71 SQ.FT.

**LEVEL 32-59 EVEN LEVELS**OUTDOOR 45 SQ.FT.







**LEVEL 32-59** 

# $Q558 \cdot 1 \text{ BEDROOM} + DEN$

558 SQ.FT. OUTDOOR 72 SQ.FT.

TOTAL 630 SQ.FT.





**LEVEL 7-59 EVEN LEVELS** OUTDOOR 72 SQ.FT.



**LEVEL 7-59 ODD LEVELS** OUTDOOR 62 SQ.FT.











LEVEL 7-25 LEVEL 26-29, 31

LEVEL 30



# $Q559 \cdot 1 \text{ BEDROOM} + DEN$

559 SQ.FT. OUTDOOR 71 SQ.FT.

**TOTAL 630 SQ.FT.** 





**LEVEL 32-59 ODD LEVELS** OUTDOOR 45 SQ.FT.

**LEVEL 32-59 EVEN LEVELS** OUTDOOR 71 SQ.FT.





## **Q618** • 2 BEDROOM

618 SQ.FT. OUTDOOR 91 SQ.FT.

**TOTAL** 709 SQ.FT.













LEVEL 26-29, 31

LEVEL 30



## $\mathbf{Q651} \cdot \mathbf{2} \text{ BEDROOM}$

651 SQ.FT. OUTDOOR 97 SQ.FT.

**TOTAL 748 SQ.FT.** 





**LEVEL 7-31 ODD LEVELS** OUTDOOR 97 SQ.FT.







**BALCONY** 





LEVEL 7-25

LEVEL 26-29, 31

LEVEL 30

## **Q668** • 2 BEDROOM

668 SQ.FT. OUTDOOR 95 SQ.FT.

**TOTAL** 763 SQ.FT.













LEVEL 7-25 LEVEL 26-29, 31

LEVEL 30

### $Q733 \cdot 2 \text{ BEDROOM} + DEN$

733 SQ.FT. OUTDOOR 98 SQ.FT.

**TOTAL 831 SQ.FT.** 









**LEVEL 32-59** 

OUTDOOR 98 SQ.FT.

### $Q736 \cdot 2 \text{ BEDROOM} + DEN$

736 SQ.FT. OUTDOOR 94 SQ.FT.

#### **TOTAL 830 SQ.FT.**





**LEVEL 32-59 EVEN LEVELS** OUTDOOR 69 SQ.FT.



**LEVEL 32-59 ODD LEVELS** OUTDOOR 94 SQ.FT.





## **Q737** • 2 BEDROOM

737 SQ.FT. OUTDOOR 123 SQ.FT.

**TOTAL 860 SQ.FT.** 











## **Q756** • 2 BEDROOM

756 SQ.FT. OUTDOOR 98 SQ.FT.

**TOTAL 854 SQ.FT.** 









**BALCONY** 





LEVEL 7-25 LEVEL 26-29, 31