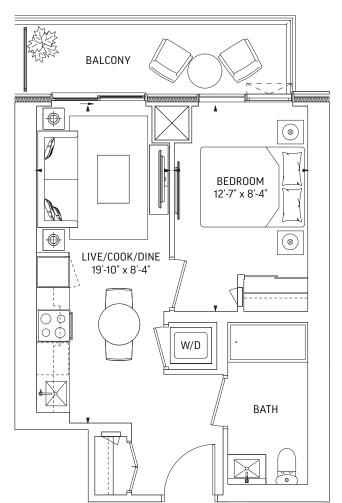

VEL 30



# **Q361-B** • STUDIO

361 SQ.FT. OUTDOOR 66 SQ.FT.

#### **TOTAL 427 SQ.FT.**





**LEVEL 7-16 EVEN LEVELS**OUTDOOR 66 SQ.FT.



**LEVEL 7-16 ODD LEVELS**OUTDOOR 44 SQ.FT.



LEVEL 7-16



### Q442 · 1 BEDROOM + DEN

442 SQ.FT. OUTDOOR 71 SQ.FT.

**TOTAL 513 SQ.FT.** 





**LEVEL 7-59 EVEN LEVELS** OUTDOOR 45 SQ.FT.



**LEVEL 7-59 ODD LEVELS**OUTDOOR 71 SQ.FT.







Lifetime



**LEVEL 7-25** 

LEVEL 26-29, 31

LEVEL 32-59

# **Q448** • 1 BEDROOM

448 SQ.FT. OUTDOOR 79 SQ.FT.

**TOTAL 527 SQ.FT.** 





**LEVEL 7-59 EVEN LEVELS** OUTDOOR 79 SQ.FT.



**LEVEL 7-59 ODD LEVELS** OUTDOOR 45 SQ.FT.













**LEVEL 7-25** LEVEL 26-29, 31

LEVEL 30



## **Q450** • 1 BEDROOM

450 SQ.FT. OUTDOOR 71 SQ.FT.

**TOTAL 521 SQ.FT.** 





**LEVEL 7-59 EVEN LEVELS**OUTDOOR 45 SQ.FT.



**LEVEL 7-59 ODD LEVELS** OUTDOOR 71 SQ.FT.









**LEVEL 7-25** 

LEVEL 26-29, 31

LEVEL 32-59

### $Q465 \cdot 1 \text{ BEDROOM} + DEN$

465 SQ.FT. OUTDOOR 71 SQ.FT.

#### **TOTAL 536 SQ.FT.**





**LEVEL 7-31 EVEN LEVELS** OUTDOOR 71 SQ.FT.



**LEVEL 7-31 ODD LEVELS** OUTDOOR 45 SQ.FT.







**LEVEL 7-25** 

LEVEL 26-29, 31



# **Q458** • 1 BEDROOM

458 SQ.FT. OUTDOOR 67 SQ.FT.

TOTAL 525 SQ.FT.











# **Q460** • 1 BEDROOM

460 SQ.FT. OUTDOOR 91 SQ.FT. **TOTAL 551 SQ.FT.** 











# Q464 . 1 BEDROOM + DEN

464 SQ.FT. OUTDOOR 71 SQ.FT.

**TOTAL 535 SQ.FT.** 





**LEVEL 7-59 EVEN LEVELS**OUTDOOR 71 SQ.FT.



**LEVEL 7-59 ODD LEVELS** OUTDOOR 45 SQ.FT.









**LEVEL 7-25** 

LEVEL 26-29, 31

LEVEL 32-59

# $Q470 \cdot 1 \text{ BEDROOM} + DEN$

470 SQ.FT. OUTDOOR 71