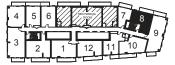

## $Q361 \cdot \text{STUDIO}$

361 SQ.FT. OUTDOOR 66 SQ.FT.

**TOTAL 427 SQ.FT.** 

**LEVEL 17-59 ODD LEVELS** OUTDOOR 44 SQ.FT.

**LEVEL 17-59 EVEN LEVELS** OUTDOOR 66 SQ.FT.

LEVEL 17-29, 31

LEVEL 30

# **Q361-B** • STUDIO

361 SQ.FT. OUTDOOR 66 SQ.FT.

#### **TOTAL 427 SQ.FT.**

**LEVEL 7-16 EVEN LEVELS**OUTDOOR 66 SQ.FT.

**LEVEL 7-16 ODD LEVELS**OUTDOOR 44 SQ.FT.

LEVEL 7-16