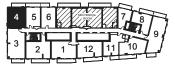

# **Q361-B** • STUDIO

361 SQ.FT. OUTDOOR 66 SQ.FT.

#### **TOTAL 427 SQ.FT.**

**LEVEL 7-16 EVEN LEVELS**OUTDOOR 66 SQ.FT.

**LEVEL 7-16 ODD LEVELS**OUTDOOR 44 SQ.FT.

LEVEL 7-16