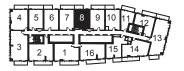

## $Q361 \cdot \text{STUDIO}$

361 SQ.FT. OUTDOOR 66 SQ.FT.

**TOTAL 427 SQ.FT.** 

**LEVEL 17-59 ODD LEVELS** OUTDOOR 44 SQ.FT.

**LEVEL 17-59 EVEN LEVELS** OUTDOOR 66 SQ.FT.

LEVEL 17-29, 31

LEVEL 30

# **Q361-B** • STUDIO

361 SQ.FT. OUTDOOR 66 SQ.FT.

#### **TOTAL 427 SQ.FT.**

**LEVEL 7-16 EVEN LEVELS**OUTDOOR 66 SQ.FT.

**LEVEL 7-16 ODD LEVELS**OUTDOOR 44 SQ.FT.

LEVEL 7-16