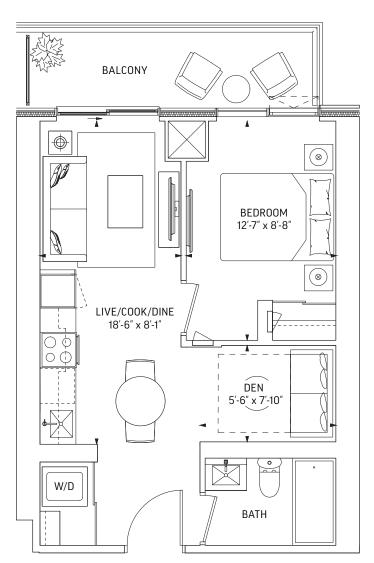

### Q442 · 1 BEDROOM + DEN

442 SQ.FT. OUTDOOR 71 SQ.FT.

**TOTAL 513 SQ.FT.** 

**LEVEL 7-59 EVEN LEVELS** OUTDOOR 45 SQ.FT.

**LEVEL 7-59 ODD LEVELS**OUTDOOR 71 SQ.FT.

Lifetime

**LEVEL 7-25** 

LEVEL 26-29, 31

LEVEL 32-59