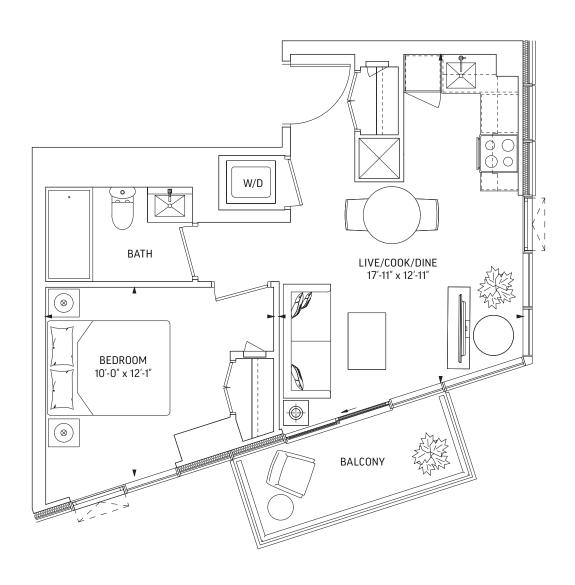

### Q442 · 1 BEDROOM + DEN

442 SQ.FT. OUTDOOR 71 SQ.FT.

**TOTAL 513 SQ.FT.** 

**LEVEL 7-59 EVEN LEVELS** OUTDOOR 45 SQ.FT.

**LEVEL 7-59 ODD LEVELS**OUTDOOR 71 SQ.FT.

Lifetime

**LEVEL 7-25** 

LEVEL 26-29, 31

LEVEL 32-59