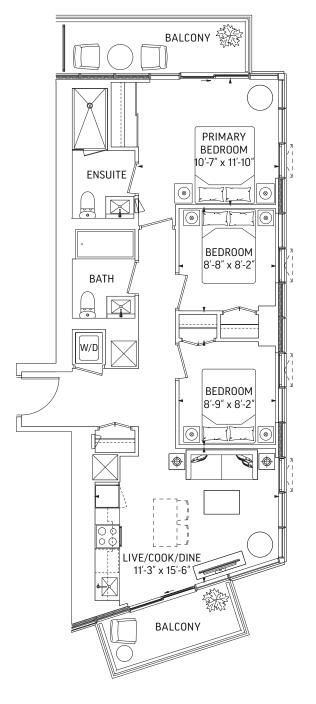

## **Q788** • 3 BEDROOM

788 SQ.FT. OUTDOOR 72 SQ.FT.

**TOTAL 860 SQ.FT.** 

**LEVEL 7-59 ODD LEVELS**OUTDOOR 72 SQ.FT.

**LEVEL 7-59 EVEN LEVELS** OUTDOOR 67 SQ.FT.

**LEVEL 7-25** 

LEVEL 26-29, 31

LEVEL 30