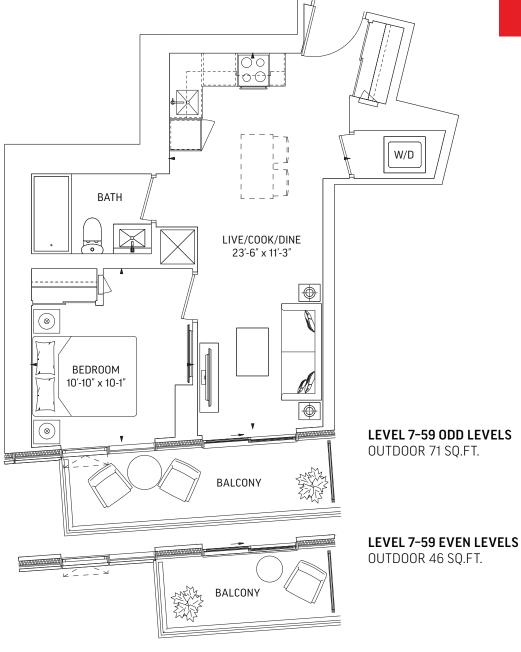

### Q442 · 1 BEDROOM + DEN

442 SQ.FT. OUTDOOR 71 SQ.FT.

**TOTAL 513 SQ.FT.** 

**LEVEL 7-59 EVEN LEVELS** OUTDOOR 45 SQ.FT.

**LEVEL 7-59 ODD LEVELS**OUTDOOR 71 SQ.FT.

Lifetime

**LEVEL 7-25** 

LEVEL 26-29, 31

LEVEL 32-59