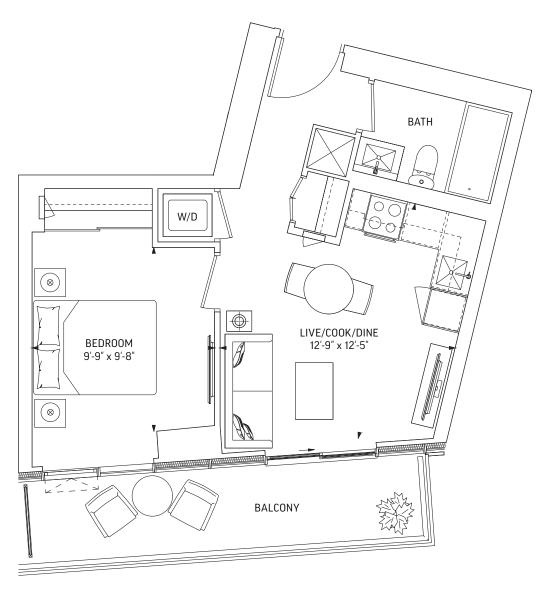

OTAL 527 SQ.FT.** 





**LEVEL 7-59 EVEN LEVELS** OUTDOOR 79 SQ.FT.



**LEVEL 7-59 ODD LEVELS** OUTDOOR 45 SQ.FT.













**LEVEL 7-25** LEVEL 26-29, 31

LEVEL 30



## **Q450** • 1 BEDROOM

450 SQ.FT. OUTDOOR 71 SQ.FT.

**TOTAL 521 SQ.FT.** 





**LEVEL 7-59 EVEN LEVELS**OUTDOOR 45 SQ.FT.



**LEVEL 7-59 ODD LEVELS** OUTDOOR 71 SQ.FT.









**LEVEL 7-25** 

LEVEL 26-29, 31

LEVEL 32-59

### $Q465 \cdot 1 \text{ BEDROOM} + DEN$

465 SQ.FT. OUTDOOR 71 SQ.FT.

#### **TOTAL 536 SQ.FT.**





**LEVEL 7-31 EVEN LEVELS** OUTDOOR 71 SQ.FT.



**LEVEL 7-31 ODD LEVELS** OUTDOOR 45 SQ.FT.







**LEVEL 7-25** 

LEVEL 26-29, 31



# **Q458** • 1 BEDROOM

458 SQ.FT. OUTDOOR 67 SQ.FT.

TOTAL 525 SQ.FT.











# **Q460** • 1 BEDROOM

460 SQ.FT. OUTDOOR 91 SQ.FT. **TOTAL 551 SQ.FT.** 











# Q464 . 1 BEDROOM + DEN

464 SQ.FT. OUTDOOR 71 SQ.FT.

**TOTAL 535 SQ.FT.** 





**LEVEL 7-59 EVEN LEVELS**OUTDOOR 71 SQ.FT.



**LEVEL 7-59 ODD LEVELS** OUTDOOR 45 SQ.FT.









**LEVEL 7-25** 

LEVEL 26-29, 31

LEVEL 32-59

# $Q470 \cdot 1 \text{ BEDROOM} + DEN$

470 SQ.FT. OUTDOOR 71 SQ.FT.

#### **TOTAL 541 SQ.FT.**





**LEVEL 7-31 EVEN LEVELS** OUTDOOR 45 SQ.FT.



**LEVEL 7-31 ODD LEVELS**OUTDOOR 71 SQ.FT.



**LEVEL 7-25** 





LEVEL 30

LEVEL 26-29, 31





# **Q478** • 1 BEDROOM

478 SQ.FT. OUTDOOR 48 SQ.FT. **TOTAL 526 SQ.FT.** 













## **Q488** • 1 BEDROOM

488 SQ.FT. OUTDOOR 107 SQ.FT.

**TOTAL** 595 SQ.FT.





**LEVEL 7-59 EVEN LEVELS**OUTDOOR 74 SQ.FT.



**LEVEL 7-59 ODD LEVELS** OUTDOOR 107 SQ.FT.











LEVEL 7-25 LEVEL 26-29, 31

LEVEL 30

###