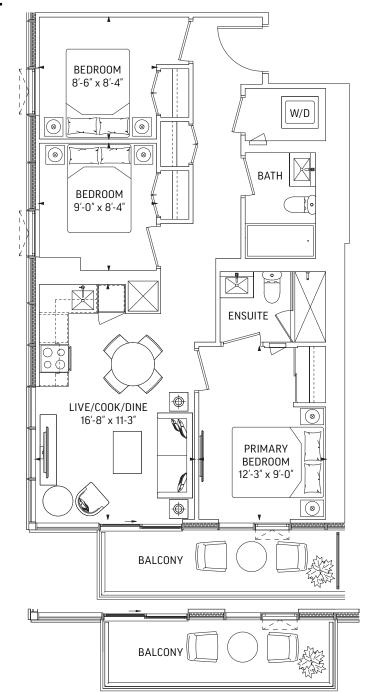

## **Q825** • 3 BEDROOM

825 SQ.FT. OUTDOOR 67 SQ.FT. + 48 SQ.FT.

TOTAL 940 SQ.FT.

LEVEL 26-29, 31

LEVEL 30