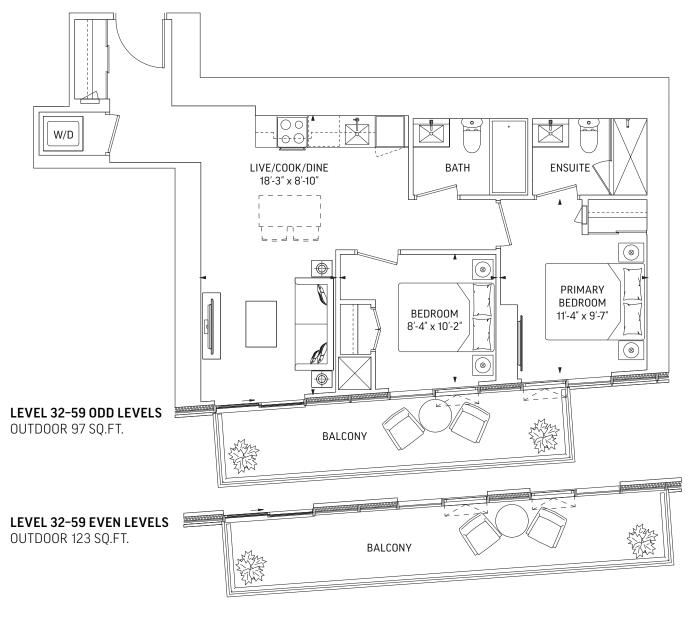

# $Q532 \cdot 1 \text{ BEDROOM} + DEN$

532 SQ.FT. OUTDOOR 71 SQ.FT.

TOTAL 603 SQ.FT.

**LEVEL 32-59 ODD LEVELS** OUTDOOR 71 SQ.FT.

**LEVEL 32-59 EVEN LEVELS**OUTDOOR 45 SQ.FT.

**LEVEL 32-59** 

# $Q559 \cdot 1 \text{ BEDROOM} + DEN$

559 SQ.FT. OUTDOOR 71 SQ.FT.

**TOTAL 630 SQ.FT.** 

**LEVEL 32-59 ODD LEVELS** OUTDOOR 45 SQ.FT.

**LEVEL 32-59 EVEN LEVELS** OUTDOOR 71 SQ.FT.