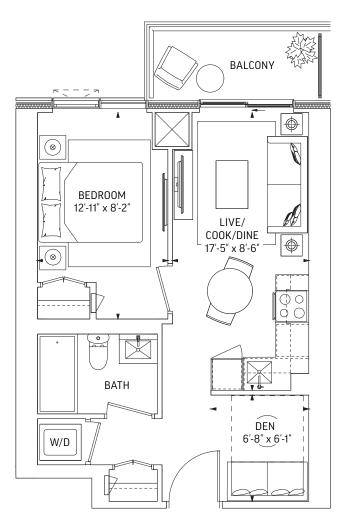

### Q442 · 1 BEDROOM + DEN

442 SQ.FT. OUTDOOR 71 SQ.FT.

**TOTAL 513 SQ.FT.** 

**LEVEL 7-59 EVEN LEVELS** OUTDOOR 45 SQ.FT.

**LEVEL 7-59 ODD LEVELS**OUTDOOR 71 SQ.FT.

Lifetime

**LEVEL 7-25** 

LEVEL 26-29, 31

LEVEL 32-59