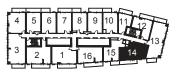

## $Q361 \cdot \text{STUDIO}$

361 SQ.FT. OUTDOOR 66 SQ.FT.

**TOTAL 427 SQ.FT.** 

**LEVEL 17-59 ODD LEVELS** OUTDOOR 44 SQ.FT.

**LEVEL 17-59 EVEN LEVELS** OUTDOOR 66 SQ.FT.

LEVEL 17-29, 31

LEVEL 30

# **Q361-B** • STUDIO

361 SQ.FT. OUTDOOR 66 SQ.FT.

#### **TOTAL 427 SQ.FT.**

**LEVEL 7-16 EVEN LEVELS**OUTDOOR 66 SQ.FT.

**LEVEL 7-16 ODD LEVELS**OUTDOOR 44 SQ.FT.

LEVEL 7-16