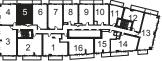

## $Q361 \cdot \text{STUDIO}$

361 SQ.FT. OUTDOOR 66 SQ.FT.

**TOTAL 427 SQ.FT.** 

**LEVEL 17-59 ODD LEVELS** OUTDOOR 44 SQ.FT.

**LEVEL 17-59 EVEN LEVELS** OUTDOOR 66 SQ.FT.

LEVEL 17-29, 31

LEVEL 30

# **Q361-B** • STUDIO

361 SQ.FT. OUTDOOR 66 SQ.FT.

#### **TOTAL 427 SQ.FT.**

**LEVEL 7-16 EVEN LEVELS**OUTDOOR 66 SQ.FT.

**LEVEL 7-16 ODD LEVELS**OUTDOOR 44 SQ.FT.

LEVEL 7-16