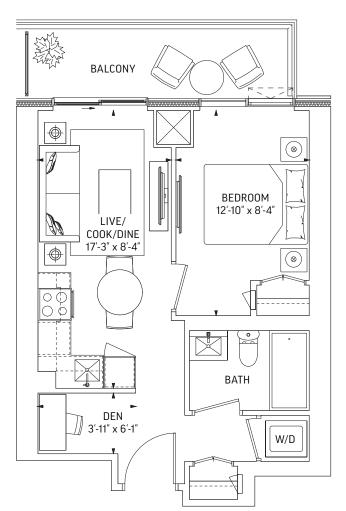

### Q442 · 1 BEDROOM + DEN

442 SQ.FT. OUTDOOR 71 SQ.FT.

**TOTAL 513 SQ.FT.** 

**LEVEL 7-59 EVEN LEVELS** OUTDOOR 45 SQ.FT.

**LEVEL 7-59 ODD LEVELS**OUTDOOR 71 SQ.FT.

Lifetime

**LEVEL 7-25** 

LEVEL 26-29, 31

LEVEL 32-59