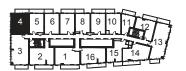

## $Q361 \cdot \text{STUDIO}$

361 SQ.FT. OUTDOOR 66 SQ.FT.

**TOTAL 427 SQ.FT.** 

**LEVEL 17-59 ODD LEVELS** OUTDOOR 44 SQ.FT.

**LEVEL 17-59 EVEN LEVELS** OUTDOOR 66 SQ.FT.

LEVEL 17-29, 31

LEVEL 30

#### **TOTAL 427 SQ.FT.**

**LEVEL 7-16 EVEN LEVELS**OUTDOOR 66 SQ.FT.

**LEVEL 7-16 ODD LEVELS**OUTDOOR 44 SQ.FT.

LEVEL 7-16