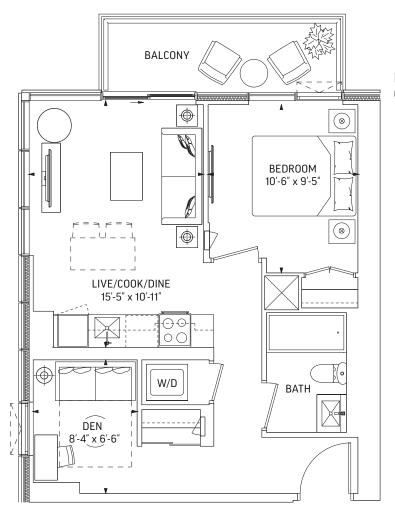

# Q464 . 1 BEDROOM + DEN

464 SQ.FT. OUTDOOR 71 SQ.FT.

**TOTAL 535 SQ.FT.** 

**LEVEL 7-59 EVEN LEVELS**OUTDOOR 71 SQ.FT.

**LEVEL 7-59 ODD LEVELS** OUTDOOR 45 SQ.FT.

**LEVEL 7-25** 

LEVEL 26-29, 31

LEVEL 32-59