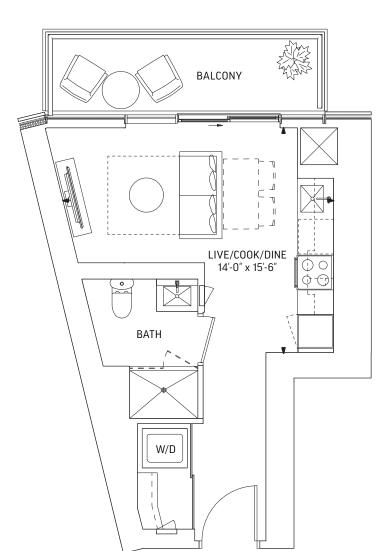

## $Q361 \cdot \text{STUDIO}$

361 SQ.FT. OUTDOOR 66 SQ.FT.

**TOTAL 427 SQ.FT.** 

**LEVEL 17-59 ODD LEVELS** OUTDOOR 44 SQ.FT.

**LEVEL 17-59 EVEN LEVELS** OUTDOOR 66 SQ.FT.

LEVEL 17-29, 31

LEVEL 30

# **Q361-B** • STUDIO

361 SQ.FT. OUTDOOR 66 SQ.FT.

#### **TOTAL 427 SQ.FT.**

**LEVEL 7-16 EVEN LEVELS**OUTDOOR 66 SQ.FT.

**LEVEL 7-16 ODD LEVELS**OUTDOOR 44 SQ.FT.

LEVEL 7-16