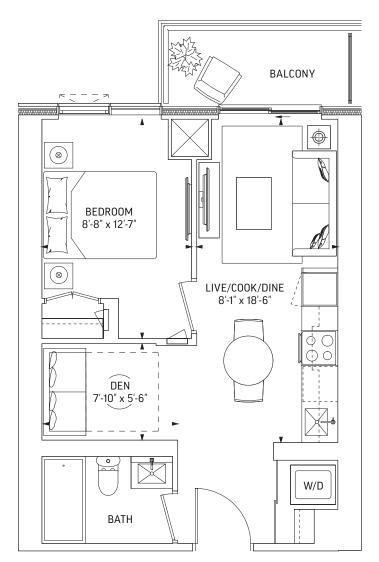

### Q442 · 1 BEDROOM + DEN

442 SQ.FT. OUTDOOR 71 SQ.FT.

**TOTAL 513 SQ.FT.** 

**LEVEL 7-59 EVEN LEVELS** OUTDOOR 45 SQ.FT.

**LEVEL 7-59 ODD LEVELS**OUTDOOR 71 SQ.FT.

Lifetime

**LEVEL 7-25** 

LEVEL 26-29, 31

LEVEL 32-59