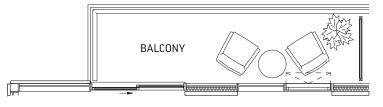

# Q464 . 1 BEDROOM + DEN

464 SQ.FT. OUTDOOR 71 SQ.FT.

**TOTAL 535 SQ.FT.** 

**LEVEL 7-59 EVEN LEVELS**OUTDOOR 71 SQ.FT.

**LEVEL 7-59 ODD LEVELS** OUTDOOR 45 SQ.FT.

**LEVEL 7-25** 

LEVEL 26-29, 31

LEVEL 32-59