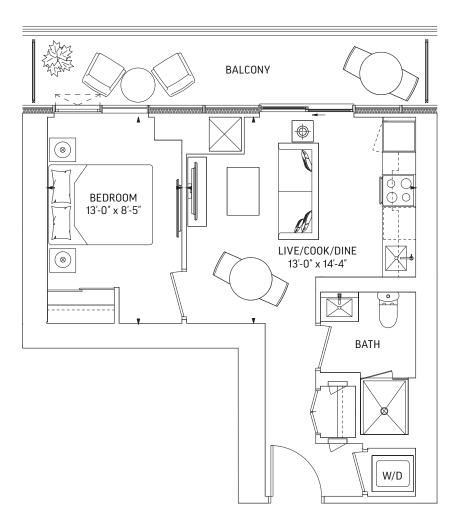

525 SQ.FT.











# **Q460** • 1 BEDROOM

460 SQ.FT. OUTDOOR 91 SQ.FT. **TOTAL 551 SQ.FT.** 











# Q464 . 1 BEDROOM + DEN

464 SQ.FT. OUTDOOR 71 SQ.FT.

**TOTAL 535 SQ.FT.** 





**LEVEL 7-59 EVEN LEVELS**OUTDOOR 71 SQ.FT.



**LEVEL 7-59 ODD LEVELS** OUTDOOR 45 SQ.FT.









**LEVEL 7-25** 

LEVEL 26-29, 31

LEVEL 32-59

# $Q470 \cdot 1 \text{ BEDROOM} + DEN$

470 SQ.FT. OUTDOOR 71 SQ.FT.

#### **TOTAL 541 SQ.FT.**





**LEVEL 7-31 EVEN LEVELS** OUTDOOR 45 SQ.FT.



**LEVEL 7-31 ODD LEVELS**OUTDOOR 71 SQ.FT.



**LEVEL 7-25** 





LEVEL 30

LEVEL 26-29, 31





# **Q478** • 1 BEDROOM

478 SQ.FT. OUTDOOR 48 SQ.FT. **TOTAL 526 SQ.FT.** 













## **Q488** • 1 BEDROOM

488 SQ.FT. OUTDOOR 107 SQ.FT.

**TOTAL** 595 SQ.FT.





**LEVEL 7-59 EVEN LEVELS**OUTDOOR 74 SQ.FT.



**LEVEL 7-59 ODD LEVELS** OUTDOOR 107 SQ.FT.











LEVEL 7-25 LEVEL 26-29, 31

LEVEL 30

### **Q522** • 1 BEDROOM

522 SQ.FT. OUTDOOR 71 SQ.FT.

**TOTAL 593 SQ.FT.** 















LEVEL 7-25 LEVEL 26-29, 31

LEVEL 30

# $Q532 \cdot 1 \text{ BEDROOM} + DEN$

532 SQ.FT. OUTDOOR 71 SQ.FT.

TOTAL 603 SQ.FT.





**LEVEL 32-59 ODD LEVELS** OUTDOOR 71 SQ.FT.

**LEVEL 32-59 EVEN LEVELS**OUTDOOR 45 SQ.FT.







**LEVEL 32-59** 

# $Q558 \cdot 1 \text{ BEDROOM} + DEN$

558 SQ.FT. OUTDOOR 72 SQ.FT.

TOTAL 630 SQ.FT.





**LEVEL 7-59 EVEN LEVELS** OUTDOOR 72 SQ.FT.



**LEVEL 7-59 ODD LEVELS** OUTDOOR 62 SQ.FT.











LEVEL 7-25 LEVEL 26-29, 31

LEVEL 30



# $Q559 \cdot 1 \text{ BEDROOM} + DEN$

559 SQ.FT. OUTDOOR 71 SQ.FT.

**TOTAL 630 SQ.FT.** 





**LEVEL 32-59 ODD LEVELS** OUTDOO