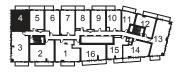

## $Q361 \cdot \text{STUDIO}$

361 SQ.FT. OUTDOOR 66 SQ.FT.

**TOTAL 427 SQ.FT.** 

**LEVEL 17-59 ODD LEVELS** OUTDOOR 44 SQ.FT.

**LEVEL 17-59 EVEN LEVELS** OUTDOOR 66 SQ.FT.

LEVEL 17-29, 31

LEVEL 30

#### **TOTAL 427 SQ.FT.**

**LEVEL 7-16 EVEN LEVELS**OUTDOOR 66 SQ.FT.

**LEVEL 7-16 ODD LEVELS**OUTDOOR 44 SQ.FT.

LEVEL 7-16