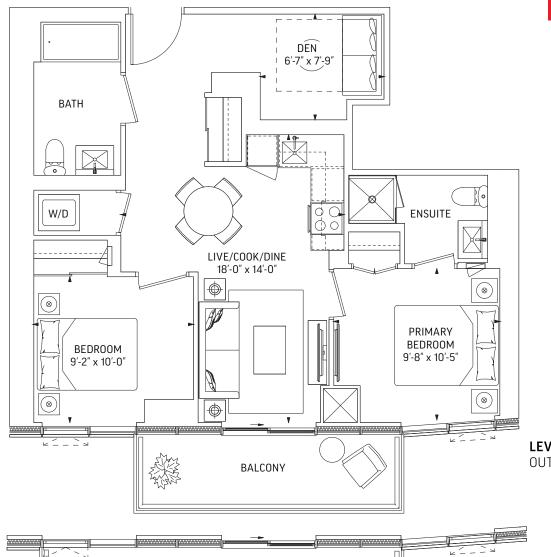

### $Q733 \cdot 2 \text{ BEDROOM} + DEN$

733 SQ.FT. OUTDOOR 98 SQ.FT.

**TOTAL 831 SQ.FT.** 

**LEVEL 32-59** 

OUTDOOR 98 SQ.FT.

### $Q736 \cdot 2 \text{ BEDROOM} + DEN$

736 SQ.FT. OUTDOOR 94 SQ.FT.

#### **TOTAL 830 SQ.FT.**

**LEVEL 32-59 EVEN LEVELS** OUTDOOR 69 SQ.FT.

**LEVEL 32-59 ODD LEVELS** OUTDOOR 94 SQ.FT.