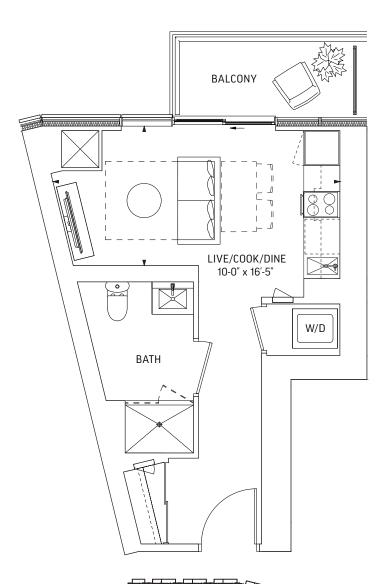

## $Q361 \cdot \text{STUDIO}$

361 SQ.FT. OUTDOOR 66 SQ.FT.

**TOTAL 427 SQ.FT.** 





**LEVEL 17-59 ODD LEVELS** OUTDOOR 44 SQ.FT.



**LEVEL 17-59 EVEN LEVELS** OUTDOOR 66 SQ.FT.









LEVEL 17-29, 31

LEVEL 30



# **Q361-B** • STUDIO

361 SQ.FT. OUTDOOR 66 SQ.FT.

#### **TOTAL 427 SQ.FT.**





**LEVEL 7-16 EVEN LEVELS**OUTDOOR 66 SQ.FT.



**LEVEL 7-16 ODD LEVELS**OUTDOOR 44 SQ.FT.



LEVEL 7-16



### Q442 · 1 BEDROOM + DEN

442 SQ.FT. OUTDOOR 71 SQ.FT.

**TOTAL 513 SQ.FT.** 





**LEVEL 7-59 EVEN LEVELS** OUTDOOR 45 SQ.FT.



**LEVEL 7-59 ODD LEVELS**OUTDOOR 71 SQ.FT.







Lifetime



**LEVEL 7-25** 

LEVEL 26-29, 31

LEVEL 32-59

# **Q448** • 1 BEDROOM

448 SQ.FT. OUTDOOR 79 SQ.FT.

**TOTAL 527 SQ.FT.** 





**LEVEL 7-59 EVEN LEVELS** OUTDOOR 79 SQ.FT.



**LEVEL 7-59 ODD LEVELS** OUTDOOR 45 SQ.FT.













**LEVEL 7-25** LEVEL 26-29, 31

LEVEL 30



## **Q450** • 1 BEDROOM

450 SQ.FT. OUTDOOR 71 SQ.FT.

**TOTAL 521 SQ.FT.** 





**LEVEL 7-59 EVEN LEVELS**OUTDOOR 45 SQ.FT.



**LEVEL 7-59 ODD LEVELS** OUTDOOR 71 SQ.FT.









**LEVEL 7-25** 

LEVEL 26-29, 31

LEVEL 32-59

### $Q465 \cdot 1 \text{ BEDROOM} + D