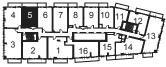

## $Q361 \cdot \text{STUDIO}$

361 SQ.FT. OUTDOOR 66 SQ.FT.

**TOTAL 427 SQ.FT.** 

**LEVEL 17-59 ODD LEVELS** OUTDOOR 44 SQ.FT.

**LEVEL 17-59 EVEN LEVELS** OUTDOOR 66 SQ.FT.

LEVEL 17-29, 31

LEVEL 30

# **Q361-B** • STUDIO

361 SQ.FT. OUTDOOR 66 SQ.FT.

#### **TOTAL 427 SQ.FT.**

**LEVEL 7-16 EVEN LEVELS**OUTDOOR 66 SQ.FT.

**LEVEL 7-16 ODD LEVELS**OUTDOOR 44 SQ.FT.

LEVEL 7-16