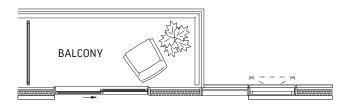

## $\mathbf{Q651} \cdot \mathbf{2} \text{ BEDROOM}$

651 SQ.FT. OUTDOOR 97 SQ.FT.

**TOTAL 748 SQ.FT.** 

**LEVEL 7-31 ODD LEVELS** OUTDOOR 97 SQ.FT.

**BALCONY** 

LEVEL 7-25

LEVEL 26-29, 31

LEVEL 30

## **Q756** • 2 BEDROOM

756 SQ.FT. OUTDOOR 98 SQ.FT.

**TOTAL 854 SQ.FT.** 

**BALCONY** 

LEVEL 7-25 LEVEL 26-29, 31

LEVEL 30