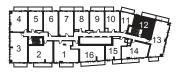

## $Q361 \cdot \text{STUDIO}$

361 SQ.FT. OUTDOOR 66 SQ.FT.

**TOTAL 427 SQ.FT.** 

**LEVEL 17-59 ODD LEVELS** OUTDOOR 44 SQ.FT.

**LEVEL 17-59 EVEN LEVELS** OUTDOOR 66 SQ.FT.

LEVEL 17-29, 31

LEVEL 30

# **Q361-B** • STUDIO

361 SQ.FT. OUTDOOR 66 SQ.FT.

#### **TOTAL 427 SQ.FT.**

**LEVEL 7-16 EVEN LEVELS**OUTDOOR 66 SQ.FT.

**LEVEL 7-16 ODD LEVELS**OUTDOOR 44 SQ.FT.

LEVEL 7-16