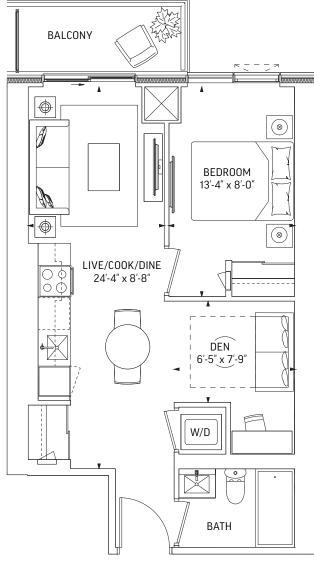

## $Q361 \cdot \text{STUDIO}$

361 SQ.FT. OUTDOOR 66 SQ.FT.

**TOTAL 427 SQ.FT.** 

**LEVEL 17-59 ODD LEVELS** OUTDOOR 44 SQ.FT.

**LEVEL 17-59 EVEN LEVELS** OUTDOOR 66 SQ.FT.

LEVEL 17-29, 31

LEVEL 30

# **Q361-B** • STUDIO

361 SQ.FT. OUTDOOR 66 SQ.FT.

#### **TOTAL 427 SQ.FT.**

**LEVEL 7-16 EVEN LEVELS**OUTDOOR 66 SQ.FT.

**LEVEL 7-16 ODD LEVELS**OUTDOOR 44 SQ.FT.

LEVEL 7-16