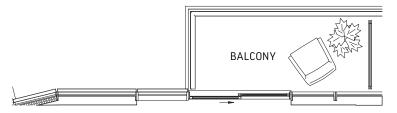

## $Q361 \cdot \text{STUDIO}$

361 SQ.FT. OUTDOOR 66 SQ.FT.

**TOTAL 427 SQ.FT.** 

**LEVEL 17-59 ODD LEVELS** OUTDOOR 44 SQ.FT.

**LEVEL 17-59 EVEN LEVELS** OUTDOOR 66 SQ.FT.

LEVEL 17-29, 31

LEVEL 30

# **Q361-B** • STUDIO

361 SQ.FT. OUTDOOR 66 SQ.FT.

#### **TOTAL 427 SQ.FT.**

**LEVEL 7-16 EVEN LEVELS**OUTDOOR 66 SQ.FT.

**LEVEL 7-16 ODD LEVELS**OUTDOOR 44 SQ.FT.

LEVEL 7-16