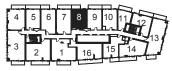

## $Q361 \cdot \text{STUDIO}$

361 SQ.FT. OUTDOOR 66 SQ.FT.

**TOTAL 427 SQ.FT.** 

**LEVEL 17-59 ODD LEVELS** OUTDOOR 44 SQ.FT.

**LEVEL 17-59 EVEN LEVELS** OUTDOOR 66 SQ.FT.

LEVEL 17-29, 31

LEVEL 30

# **Q361-B** • STUDIO

361 SQ.FT. OUTDOOR 66 SQ.FT.

#### **TOTAL 427 SQ.FT.**

**LEVEL 7-16 EVEN LEVELS**OUTDOOR 66 SQ.FT.

**LEVEL 7-16 ODD LEVELS**OUTDOOR 44 SQ.FT.

LEVEL 7-16