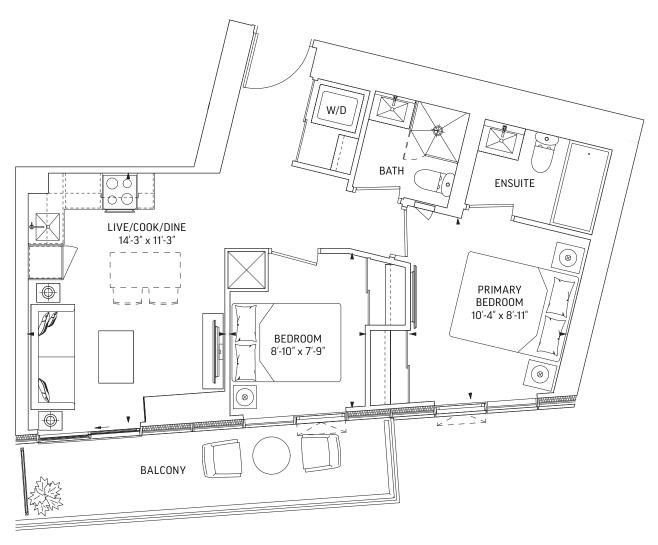

## **Q618** • 2 BEDROOM

618 SQ.FT. OUTDOOR 91 SQ.FT.

**TOTAL** 709 SQ.FT.

LEVEL 26-29, 31

LEVEL 30