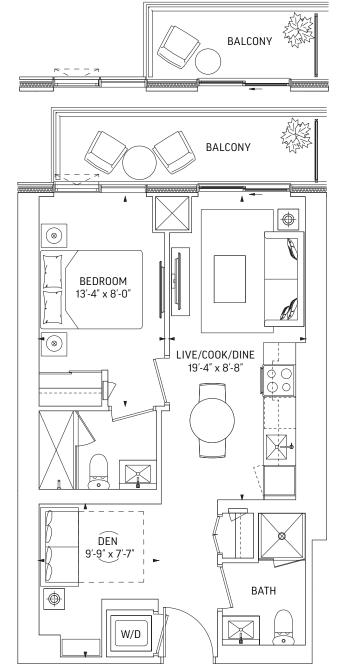

# Q464 . 1 BEDROOM + DEN

464 SQ.FT. OUTDOOR 71 SQ.FT.

**TOTAL 535 SQ.FT.** 

**LEVEL 7-59 EVEN LEVELS**OUTDOOR 71 SQ.FT.

**LEVEL 7-59 ODD LEVELS** OUTDOOR 45 SQ.FT.

**LEVEL 7-25** 

LEVEL 26-29, 31

LEVEL 32-59