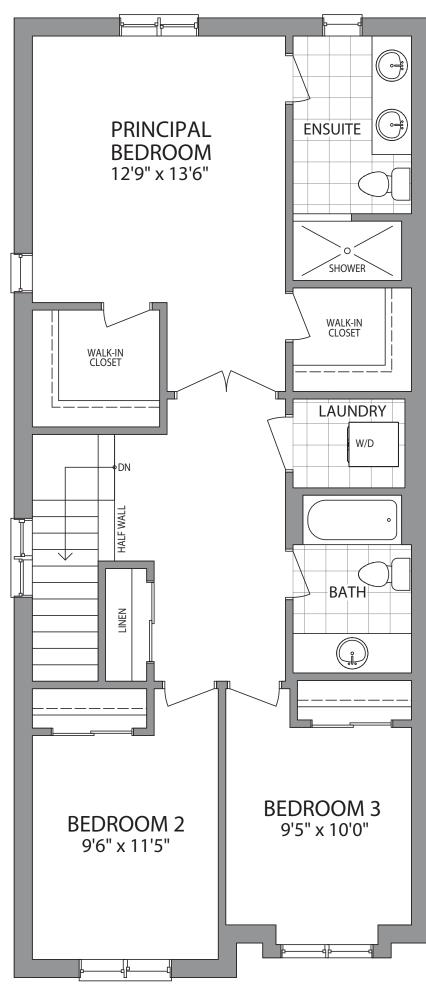

the stated floor area. Dimensions, plans, specifications and architectural detailing are subject to change without notice. All renderings and landscaping are artist's concept. E. & O. E. March 2023



















# THOMSON

1474 SQ. FT. SERIES B







ELEVATION A



ELEVATION B



Actual usable floor space may vary from the stated floor area. Dimensions, plans, specifications and architectural detailing are subject to change without notice. All renderings and landscaping are artist's concept. E. & O. E. March 2023





















Actual usable floor space may vary from the stated floor area. Dimensions, plans, specifications and architectural detailing are subject to change without notice. All renderings and landscaping are artist's concept. E. & O. E. March 2023



MAIN LEVEL















Actual usable floor space may vary from the stated floor area. Dimensions, plans, specifications and architectural detailing are subject to change without notice. All renderings and landscaping are artist's concept. E. & O. E. March 2023





















Actual usable floor space may vary from the stated floor area. Dimensions, plans, specifications and architectural detailing are subject to change without notice. All renderings and landscaping are artist's concept. E. & O. E. March 2023























Actual usable floor space may vary from the stated floor area. Dimensions, plans, specifications and architectural detailing are subject to change without notice. All renderings and landscaping are artist's concept. E. & O. E. March 2023





















Actual