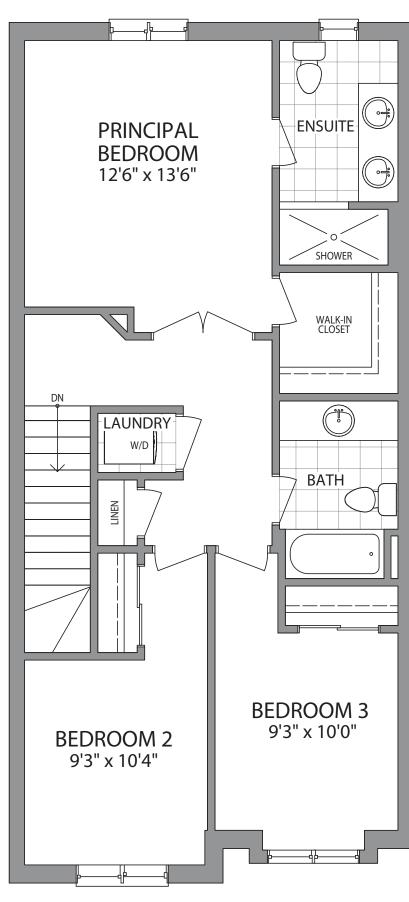

## IS THE LIMIT

Welcome to Big Sky, an established community in charming Simcoe, and the perfect place to put down roots. Explore our brand new big and bright Two-Storey Freehold Townhomes, thoughtfully-designed to enrich your every day, so you and your family can live life to the fullest – because here, the sky is the limit.

# **FLOOR PLANS BROCHURE**















Actual usable floor space may vary from the stated floor area. Dimensions, plans, specifications and architectural detailing are subject to change without notice. All renderings and landscaping are artist's concept. E. & O. E. March 2023



















# THOMSON

1474 SQ. FT. SERIES B







ELEVATION A



ELEVATION B



Actual usable floor space may vary from the stated floor area. Dimensions, plans, specifications and architectural detailing are subject to change without notice. All renderings and landscaping are artist's concept. E. & O. E. March 2023





















Actual usable floor space may vary from the stated floor area. Dimensions, plans, specifications and architectural detailing are subject to change without notice. All renderings and landscaping are artist's concept. E. & O. E. March 2023



MAIN LEVEL















Actual usable floor space may vary from the stated floor area. Dimensions, plans, specifications and architectural detailing are subject to change without notice. All renderings and landscap