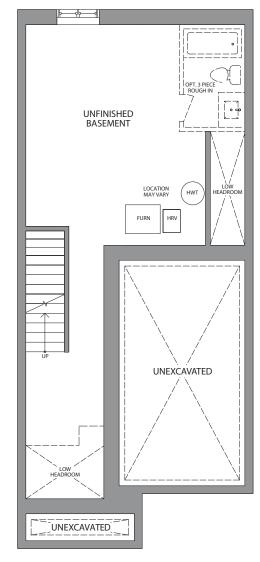

## IS THE LIMIT

Welcome to Big Sky, an established community in charming Simcoe, and the perfect place to put down roots. Explore our brand new big and bright Two-Storey Freehold Townhomes, thoughtfully-designed to enrich your every day, so you and your family can live life to the fullest – because here, the sky is the limit.

# **FLOOR PLANS BROCHURE**















Actual usable floor space may vary from the stated floor area. Dimensions, plans, specifications and architectural detailing are subject to change without notice. All renderings and landscaping are artist's concept. E. & O. E. March 2023



















# THOMSON

1474 SQ. FT. SERIES B







ELEVATION A



ELEVATION B



Actual usable floor space may vary from the stated floor area. Dimensions, plans, specifications and architectural detailing are subject to change without notice. All renderings and landscaping are artist's concept. E. & O. E. March 2023





















Actual usable floor space may vary from the stated floor area. Dimensions, plans, specifications and architectural detailing are subject to change without notice. All renderings and landscaping are artist's concept. E. & O. E. March 2023



MAIN LEVEL















Actual usable floor space may vary from the stated floor area. Dimensions, plans, specifications and architectural detailing are subject to change without notice. All renderings and landscapin