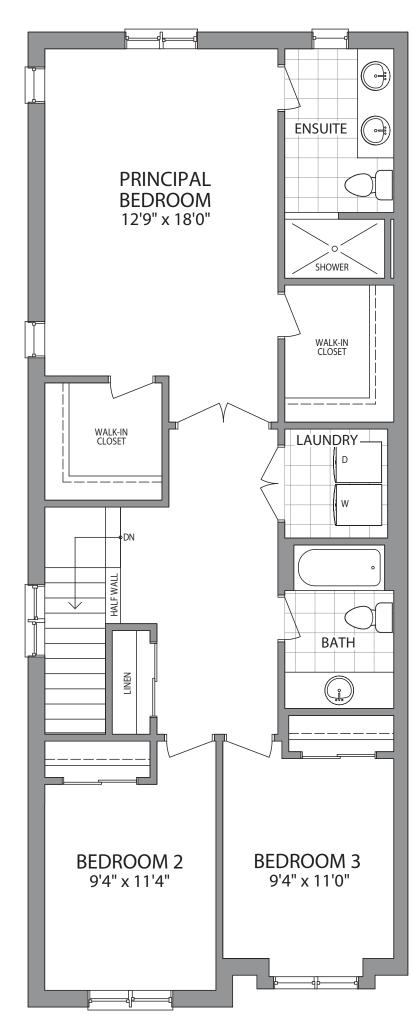

Actual usable floor space may vary from the stated floor area. Dimensions, plans, specifications and architectural detailing are subject to change without notice. All renderings and landscaping are artist's concept. E. & O. E. March 2023





















Actual usable floor space may vary from the stated floor area. Dimensions, plans, specifications and architectural detailing are subject to change without notice. All renderings and landscaping are artist's concept. E. & O. E. March 2023





















Actual usable floor space may vary from the stated floor area. Dimensions, plans, specifications and architectural detailing are subject to change without notice. All renderings and landscaping are artist's concept. E. & O. E. March 2023



#### **UPPER LEVEL**



#### BASEMENT





**OPTIONAL 4 BEDROOM**