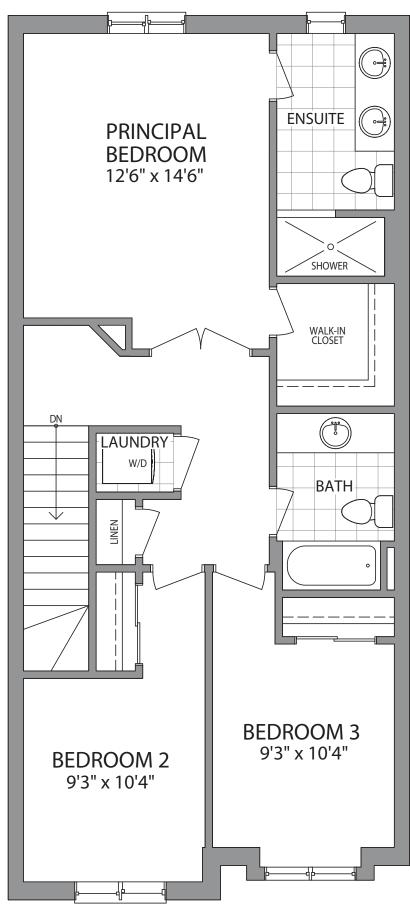

new big and bright Two-Storey Freehold Townhomes, thoughtfully-designed to enrich your every day, so you and your family can live life to the fullest – because here, the sky is the limit.

# **FLOOR PLANS BROCHURE**















Actual usable floor space may vary from the stated floor area. Dimensions, plans, specifications and architectural detailing are subject to change without notice. All renderings and landscaping are artist's concept. E. & O. E. March 2023



















# THOMSON

1474 SQ. FT. SERIES B







ELEVATION A



ELEVATION B



Actual usable floor space may vary from the stated floor area. Dimensions, plans, specifications and architectural detailing are subject to change without notice. All renderings and landscaping are artist's concept. E. & O. E. March 2023





















Actual usable floor space may vary from the stated floor area. Dimensions, plans, specifications and architectural detailing are subject to change without notice. All renderings and landscaping are artist's concept. E. & O. E. March 2023



MAIN LEVEL















Actual usable floor space may vary from the stated floor area. Dimensions, plans, specifications and architectural detailing are subject to change without notice. All renderings and landscaping are artist's concept. E. & O. E. March 2023





















Actual usable floor space may vary from the stated floor area. Dimensions, plans, specifications and architectural detailing are subject to change without notice. All renderings and landscaping are artist's concept. E. & O. E. March 2023