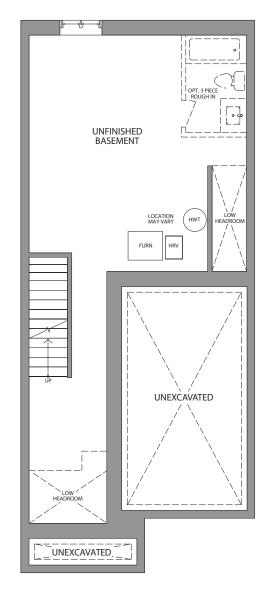

ew big and bright Two-Storey Freehold Townhomes, thoughtfully-designed to enrich your every day, so you and your family can live life to the fullest – because here, the sky is the limit.

# **FLOOR PLANS BROCHURE**















Actual usable floor space may vary from the stated floor area. Dimensions, plans, specifications and architectural detailing are subject to change without notice. All renderings and landscaping are artist's concept. E. & O. E. March 2023



















# THOMSON

1474 SQ. FT. SERIES B







ELEVATION A



ELEVATION B



Actual usable floor space may vary from the stated floor area. Dimensions, plans, specifications and architectural detailing are subject to change without notice. All renderings and landscaping are artist's concept. E. & O. E. March 2023





















Actual usable floor space may vary from the stated floor area. Dimensions, plans, specifications and architectural detailing are subject to change without notice. All renderings and landscaping are artist's concept. E. & O. E. March 2023



MAIN LEVEL















Actual usable floor space may vary from the stated floor area. Dimensions, plans, specifications and architectural detailing are subject to change without notice. All renderings and landscaping are artist's concept. E. & O. E. March 2023





















Actual usable floor space may vary from the stated floor area. Dimensions, plans, specifications and architectural detailing are subject to change without notice. All renderings and landscaping are artist's concept. E. & O. E. March 2023