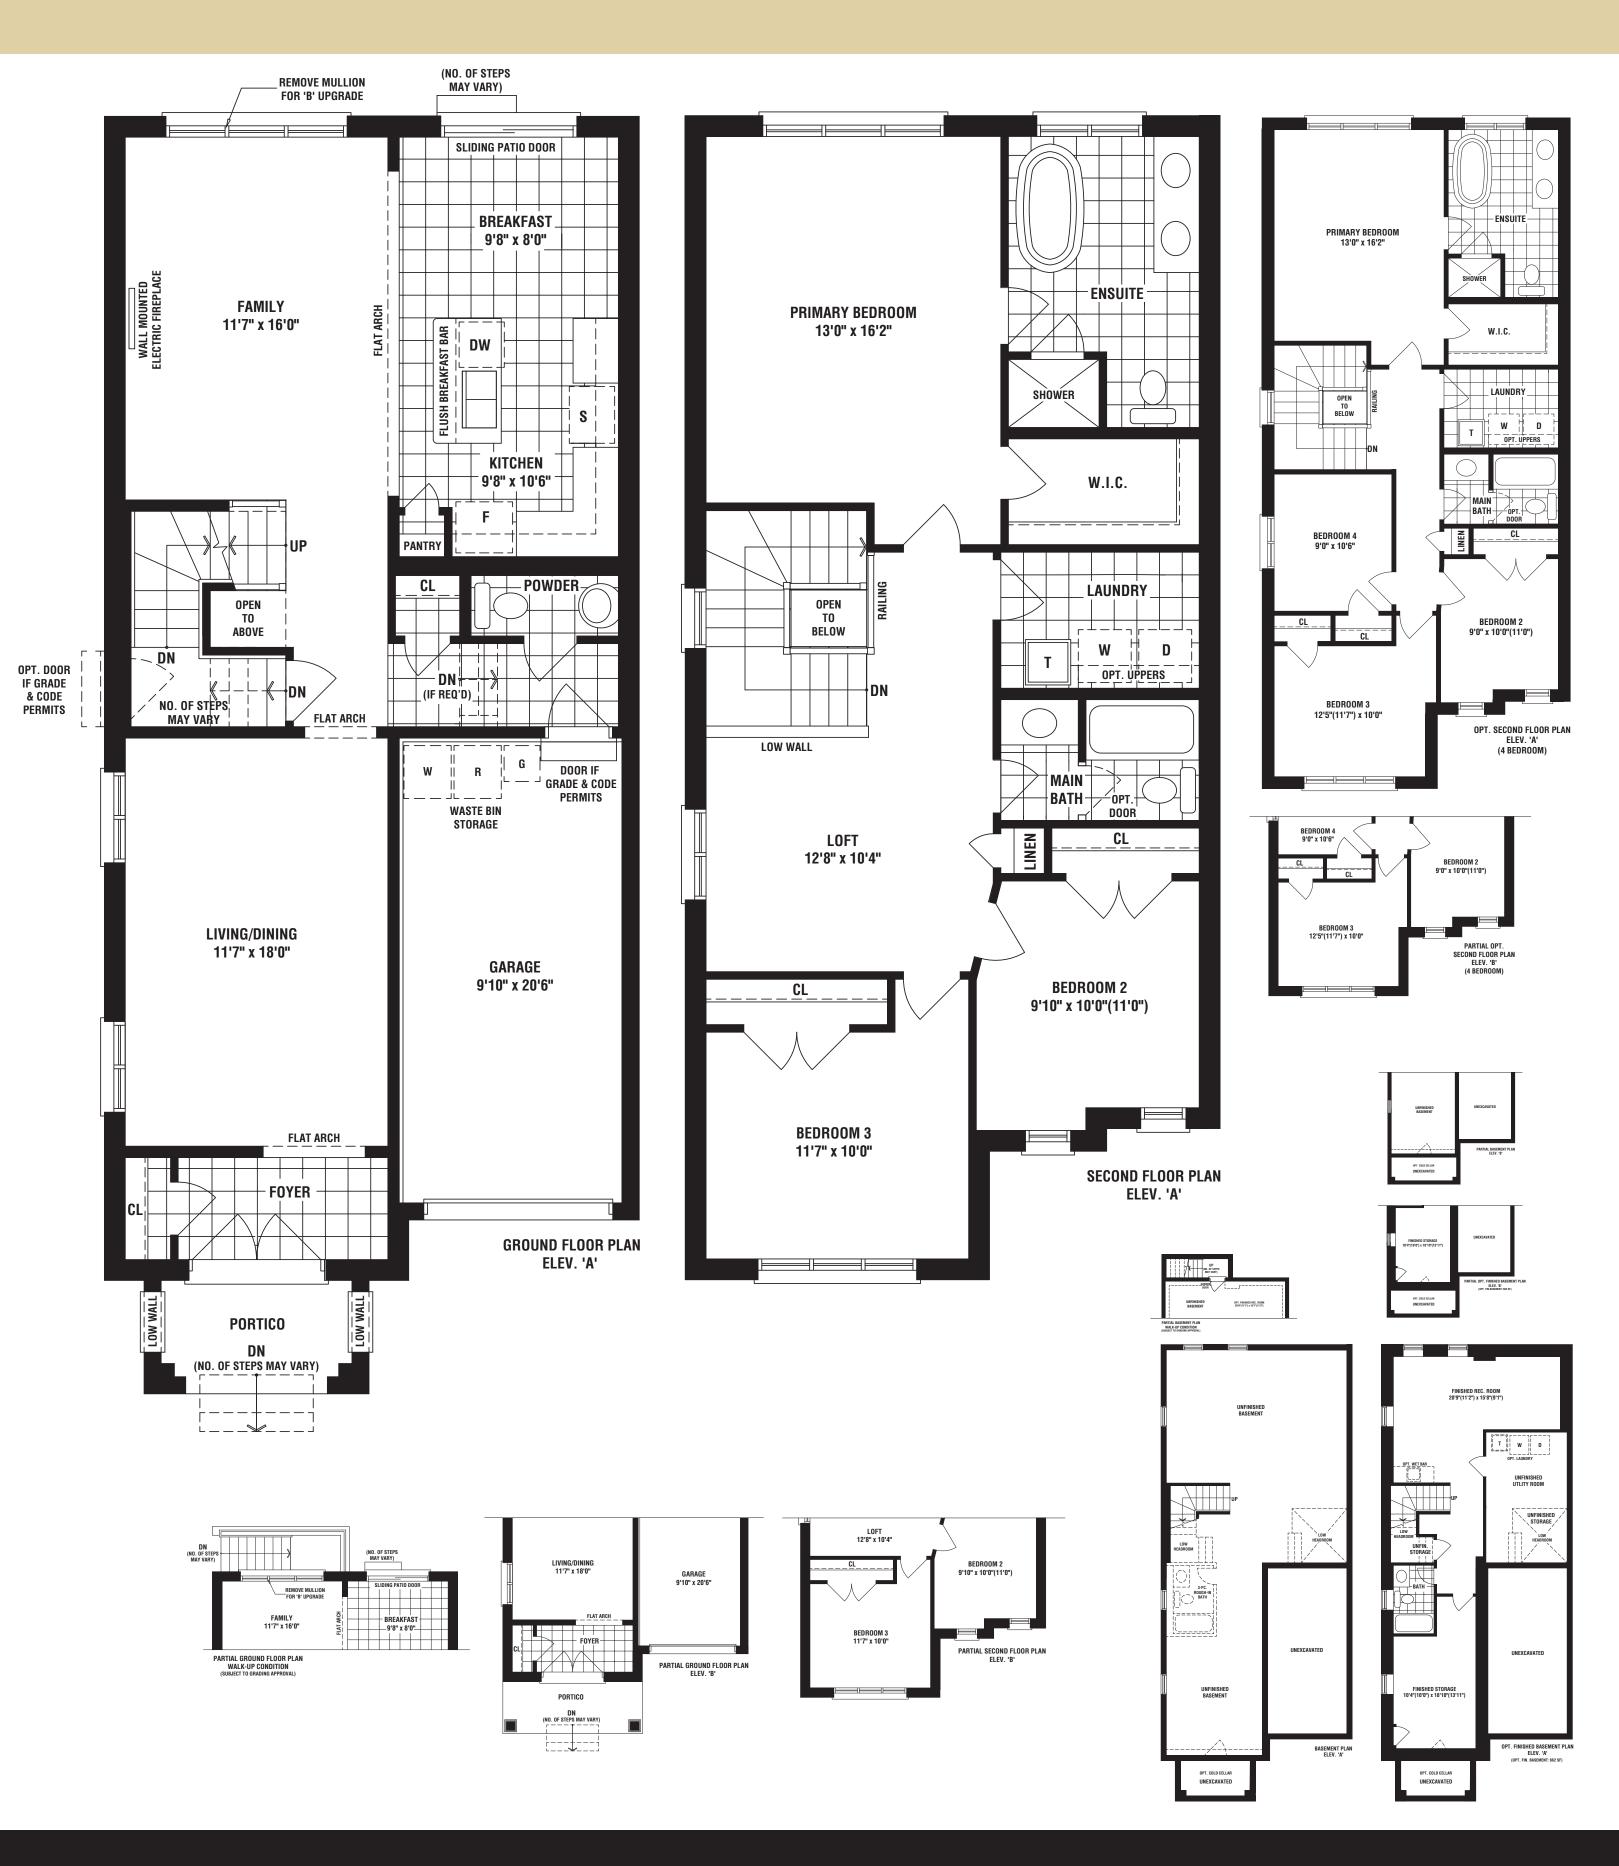

### THE FOUR CORNERS

ELEV B • 2271 SQ. FT.

FIELDGATEHOMES.COM

#### THE FOUR CORNERS

ELEV A • 2271 SQ. FT.

FIELDGATEHOMES.COM

## THE FOUR CORNER

The floorplans and elevations shown, dimensions, specifications and architectural detailing are pre-construction plans and may be revised or improved as necessitated by architectural controls and the construction process. All dimensions are approximate. Actual usable floor space may vary from the stated area. House may be reversed and Purchaser agrees to accept same. Specifications subject to change without notice. Steps may vary at any exterior entrance. Illustrations are Artist's concept. Exterior railings on plans only as required by grade. E. & O.E. 30-3. 01/23