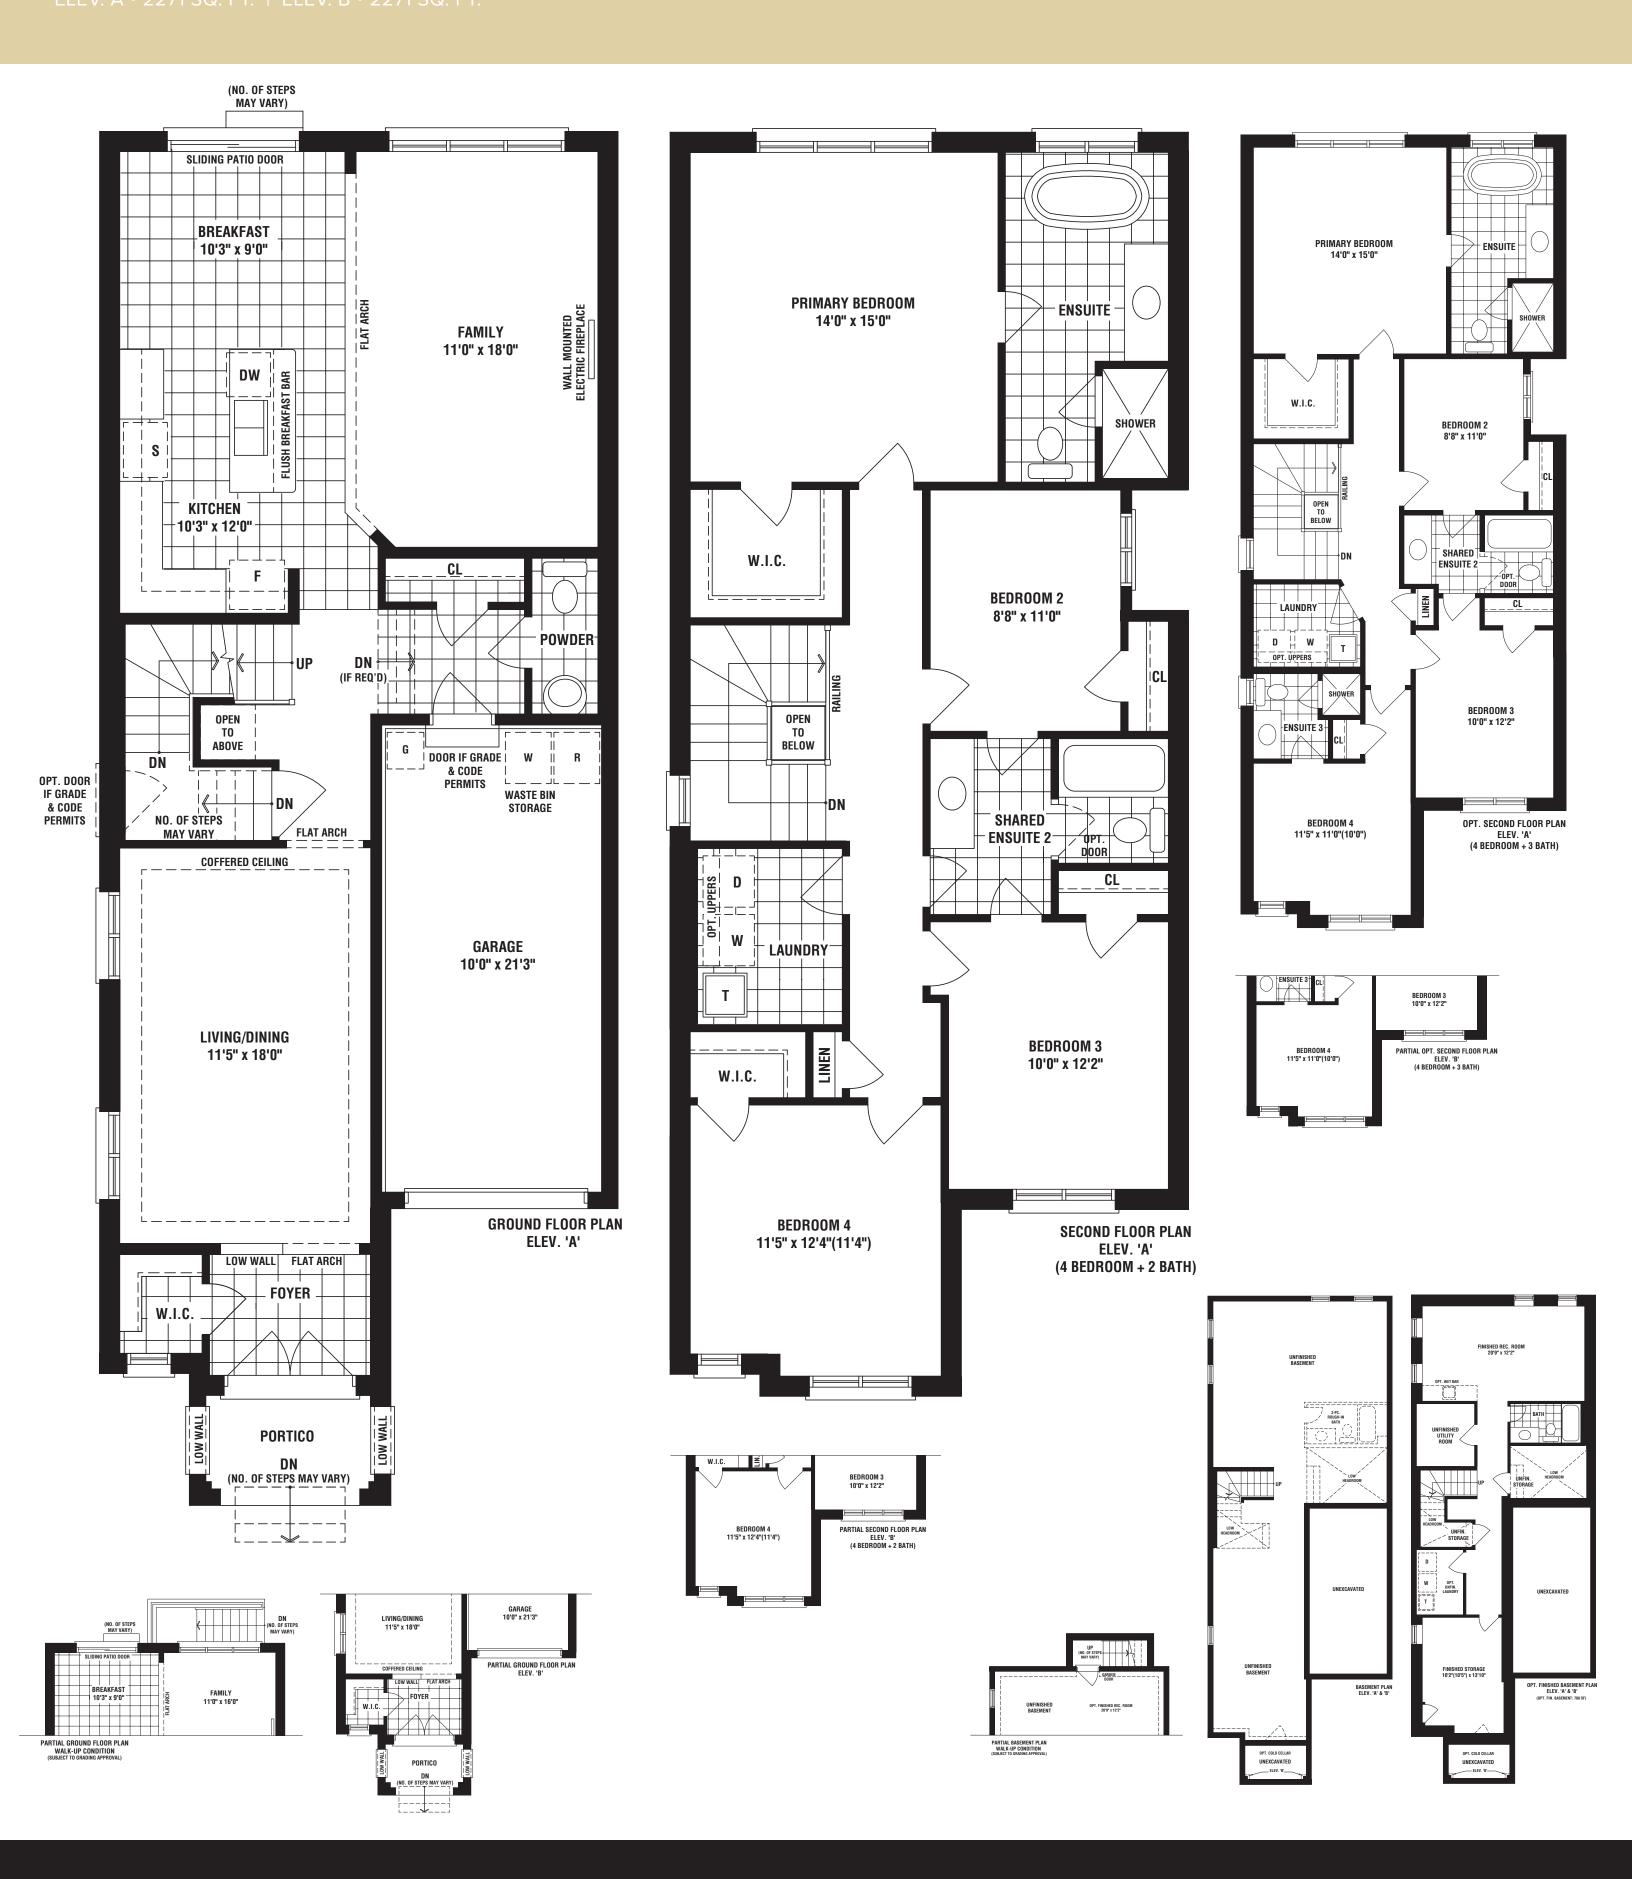

### THE FOUR CORNERS

ELEV B • 2271 SQ. FT.

FIELDGATEHOMES.COM

#### THE FOUR CORNERS

ELEV A • 2271 SQ. FT.

FIELDGATEHOMES.COM

## THE FOUR CORNER

The floorplans and elevations shown, dimensions, specifications and architectural detailing are pre-construction plans and may be revised or improved as necessitated by architectural controls and the construction process. All dimensions are approximate. Actual usable floor space may vary from the stated area. House may be reversed and Purchaser agrees to accept same. Specifications subject to change without notice. Steps may vary at any exterior entrance. Illustrations are Artist's concept. Exterior railings on plans only as required by grade. E. & O.E. 30-3. 01/23