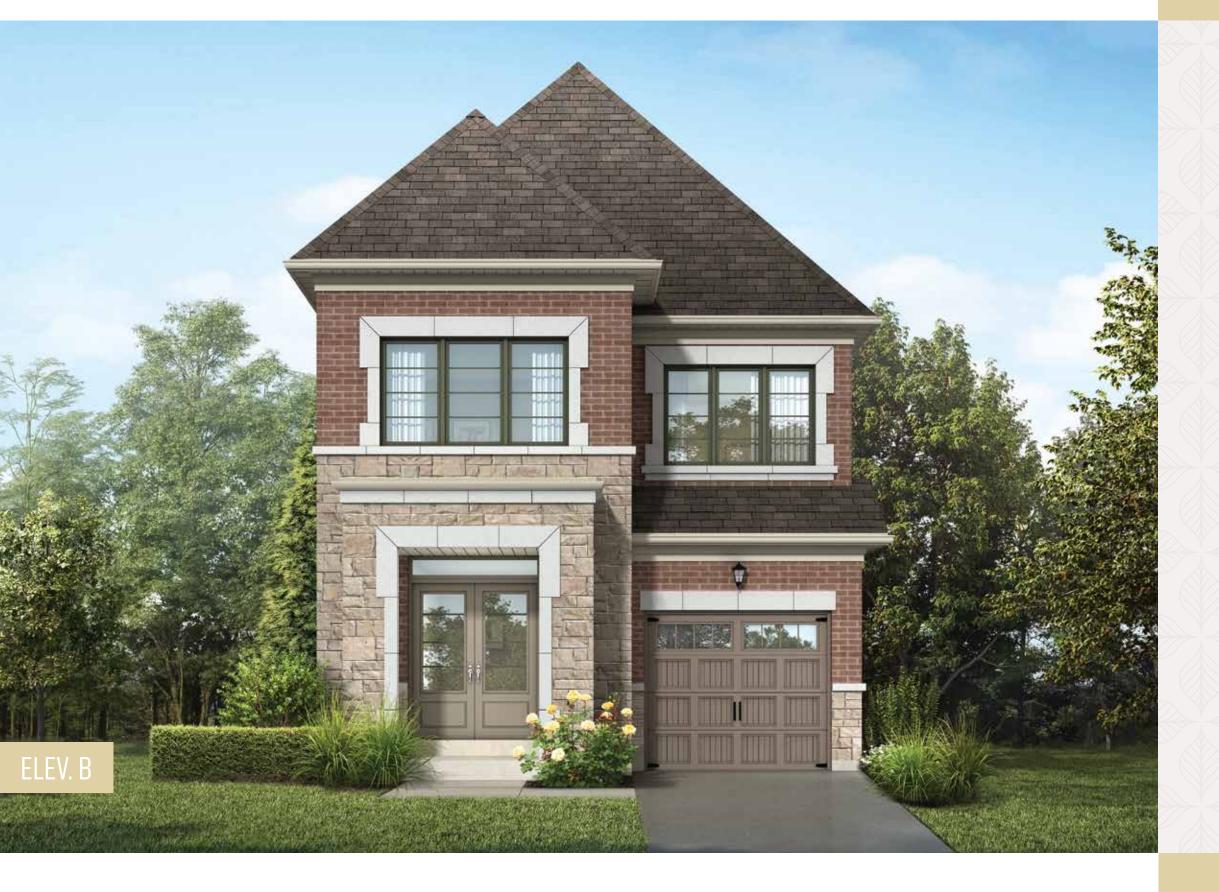

### THE FAIRVIEW

ELEV. A • 1930 SQ. FT. | ELEV. B • 1930 SQ. FT.

The floorplans and elevations shown, dimensions, specifications and architectural detailing are pre-construction plans and may be revised or improved as necessitated by architectural controls and the construction process. All dimensions are approximate. Actual usable floor space may vary from the stated area. House may be reversed and Purchaser agrees to accept same. Specifications subject to change without notice. Steps may vary at any exterior entrance. Illustrations are Artist's concept. Exterior railings on plans only as required by grade. E. & O.E. 30-1. 01/23