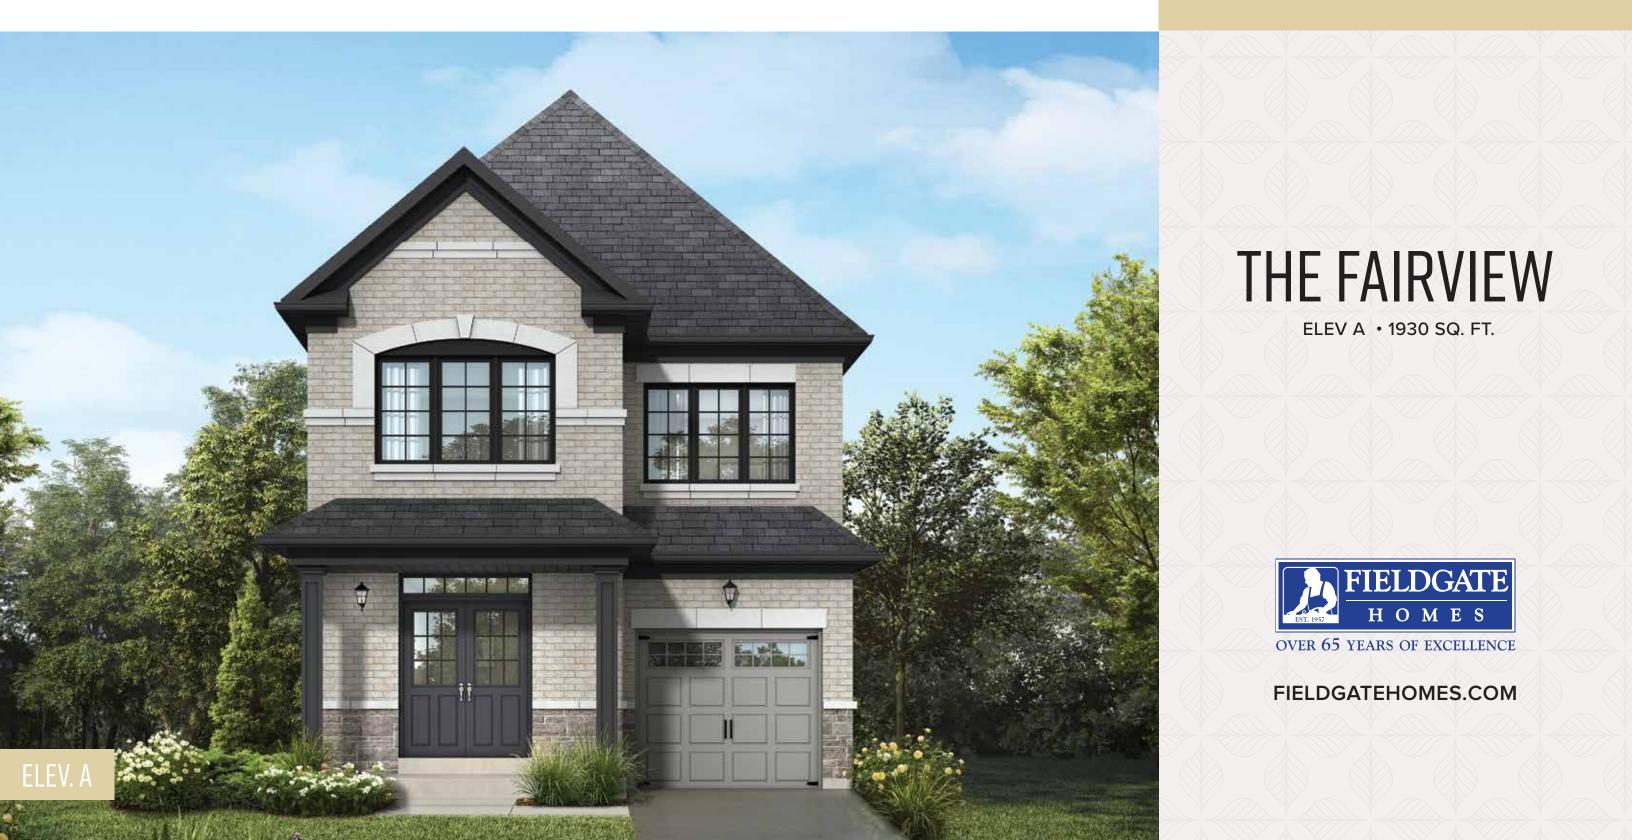

### THE FAIRVIEW

ELEV. A • 1930 SQ. FT. | ELEV. B • 1930 SQ. FT.

The floorplans and elevations shown, dimensions, specifications and architectural detailing are pre-construction plans and may be revised or improved as necessitated by architectural controls and the construction process. All dimensions are approximate. Actual usable floor space may vary from the stated area. House may be reversed and Purchaser agrees to accept same. Specifications subject to change without notice. Steps may vary at any exterior entrance. Illustrations are Artist's concept. Exterior railings on plans only as required by grade. E. & O.E. 30-1. 01/23