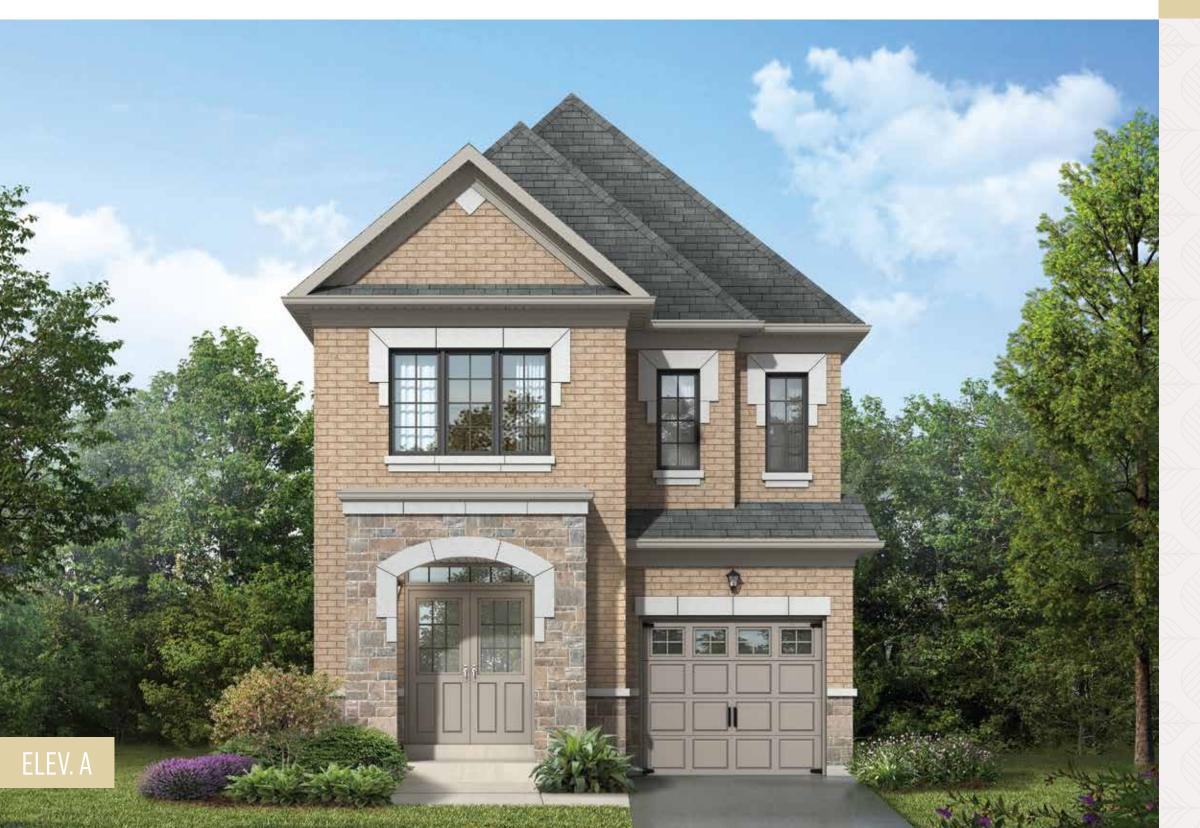

### THE FOUR CORNERS

ELEV B • 2271 SQ. FT.

FIELDGATEHOMES.COM

#### THE FOUR CORNERS

ELEV A • 2271 SQ. FT.

FIELDGATEHOMES.COM

## THE FOUR CORNER

The floorplans and elevations shown, dimensions, specifications and architectural detailing are pre-construction plans and may be revised or improved as necessitated by architectural controls and the construction process. All dimensions are approximate. Actual usable floor space may vary from the stated area. House may be reversed and Purchaser agrees to accept same. Specifications subject to change without notice. Steps may vary at any exterior entrance. Illustrations are Artist's concept. Exterior railings on plans only as required by grade. E. & O.E. 30-3. 01/23