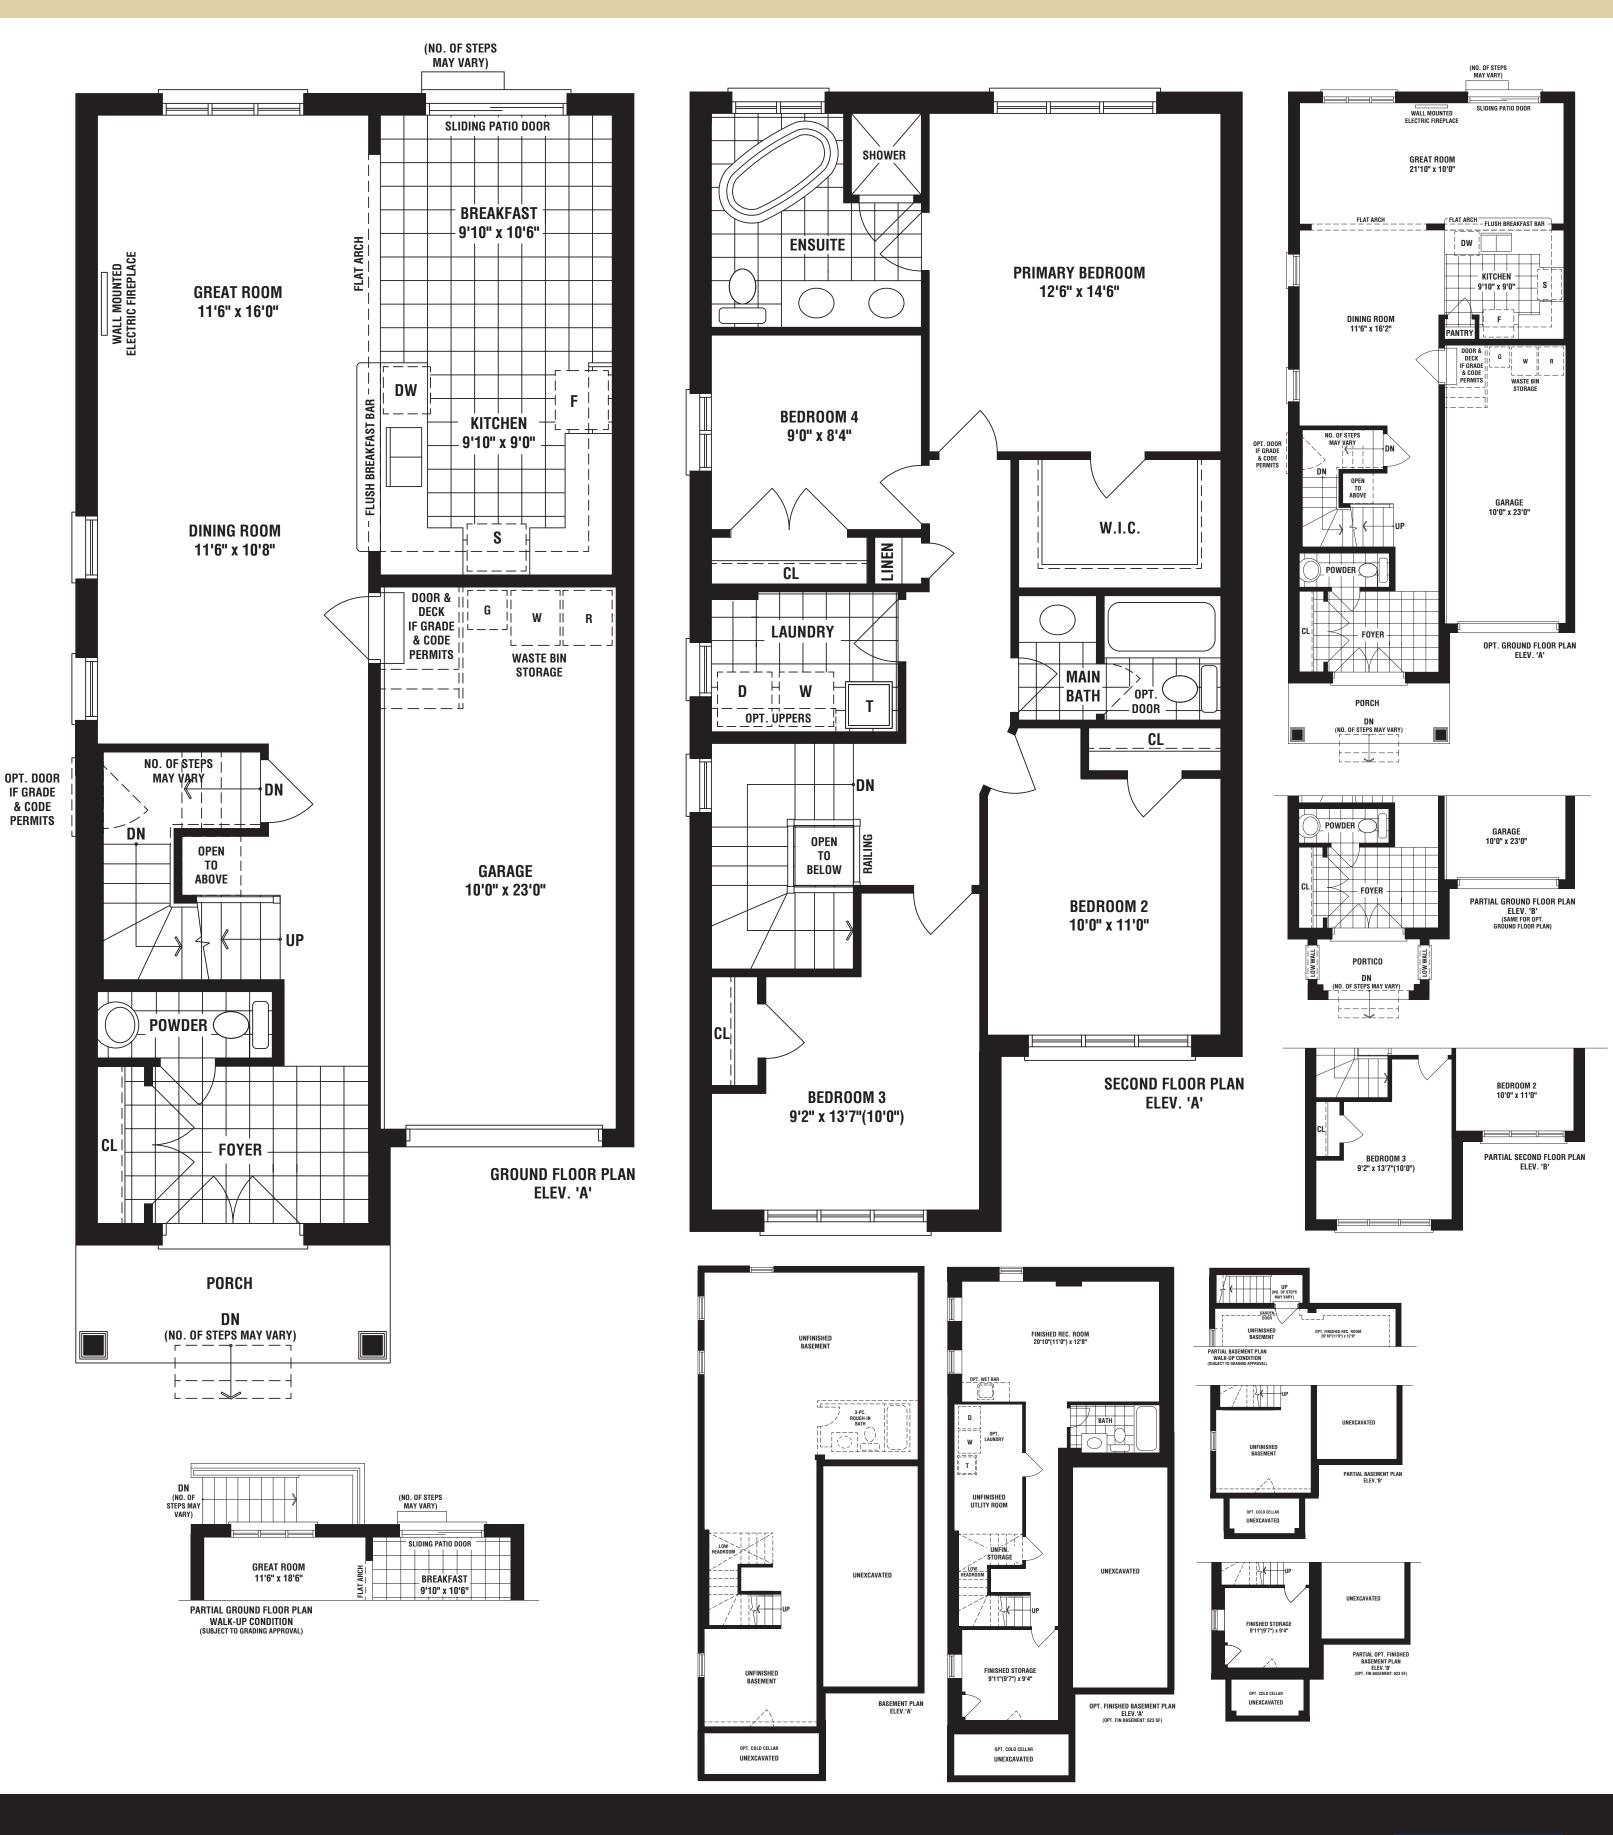

### THE FAIRVIEW

ELEV. A • 1930 SQ. FT. | ELEV. B • 1930 SQ. FT.

The floorplans and elevations shown, dimensions, specifications and architectural detailing are pre-construction plans and may be revised or improved as necessitated by architectural controls and the construction process. All dimensions are approximate. Actual usable floor space may vary from the stated area. House may be reversed and Purchaser agrees to accept same. Specifications subject to change without notice. Steps may vary at any exterior entrance. Illustrations are Artist's concept. Exterior railings on plans only as required by grade. E. & O.E. 30-1. 01/23