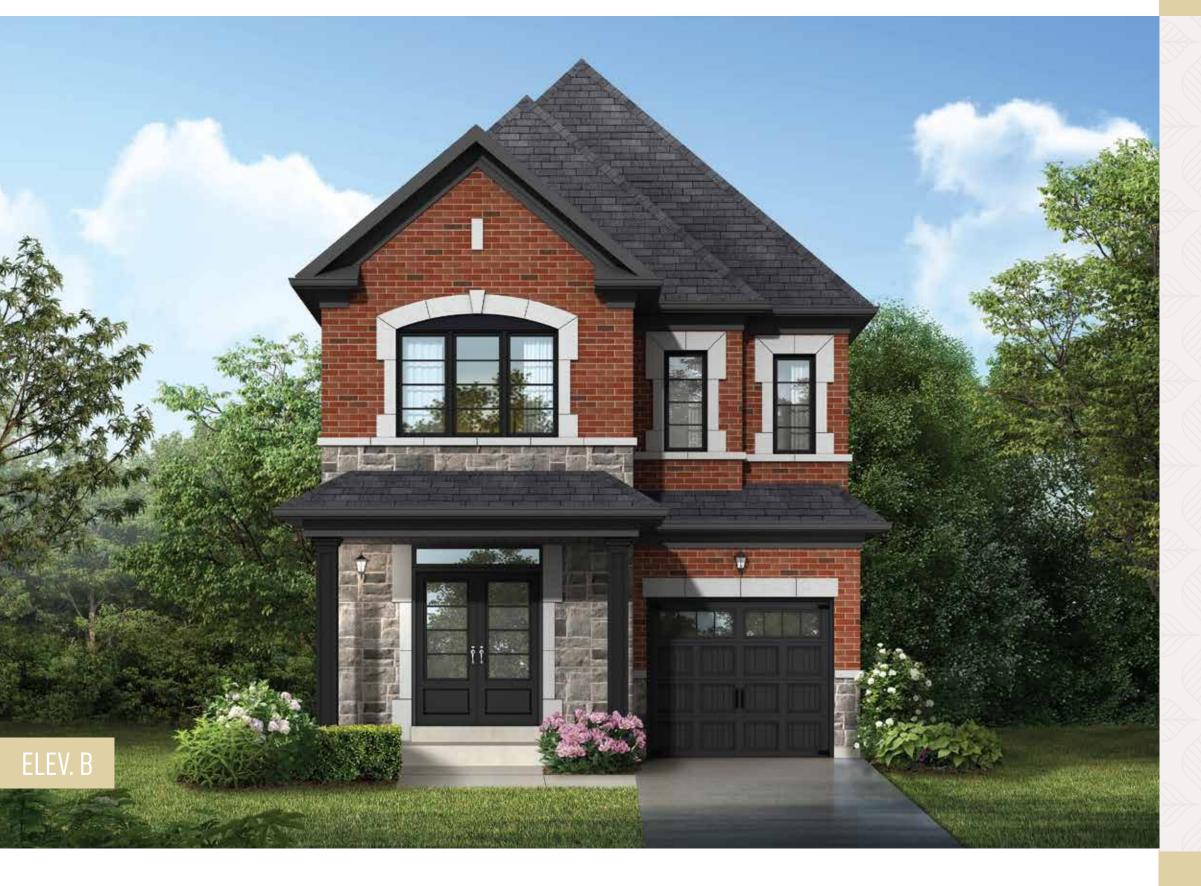

### THE FAIRVIEW

ELEV. A • 1930 SQ. FT. | ELEV. B • 1930 SQ. FT.

The floorplans and elevations shown, dimensions, specifications and architectural detailing are pre-construction plans and may be revised or improved as necessitated by architectural controls and the construction process. All dimensions are approximate. Actual usable floor space may vary from the stated area. House may be reversed and Purchaser agrees to accept same. Specifications subject to change without notice. Steps may vary at any exterior entrance. Illustrations are Artist's concept. Exterior railings on plans only as required by grade. E. & O.E. 30-1. 01/23