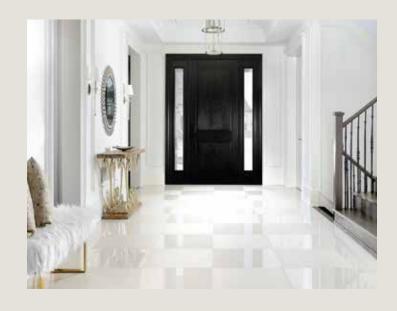

## LUXURIOUS BONUS FEATURES

- 20 potlights with LED light bulbs included, in the interior of the house.
- Quality 24" x 24" porcelain tile flooring in entry, powder room, kitchen/breakfast areas, mud room and finished basement foyer (as per plan, from builder's standard samples).
- Upgraded appliance package to include: 30"
  Wolf Gas Range, Sub- Zero 36" Refrigerator,
  Sirius Hood Fan Insert, Cove Dishwasher, Silver
  Washer & Dryer.