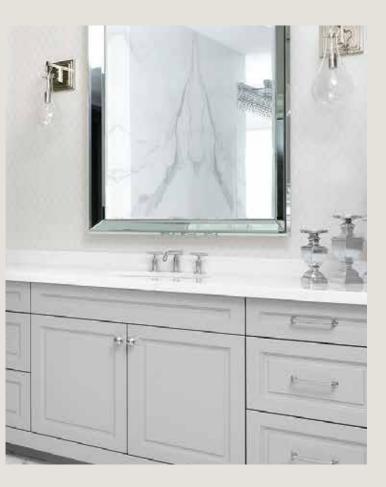

- Upgraded Moen faucets.
- Garage door openers.
- Spray foam insulation in garage ceilings where habitable spaces are above. All other exterior garage walls and ceiling spaces to be insulated with batt insulation. Garage walls and Ceilings to be drywalled and primed.
- Triple Pane Glass with Low E Argon Gas, excluding exterior doors and basement windows (as per plan).
- Upgraded straight brushed nickel levers to all interior doors.
- All bathroom vanities updated to comfort height, as per plan.
- All secondary bathrooms upgraded to include stone countertops with a square undermount sink, as per plan.
- Heated floors (excluding shower floor) with temperature control settings included for the Primary Ensuite.