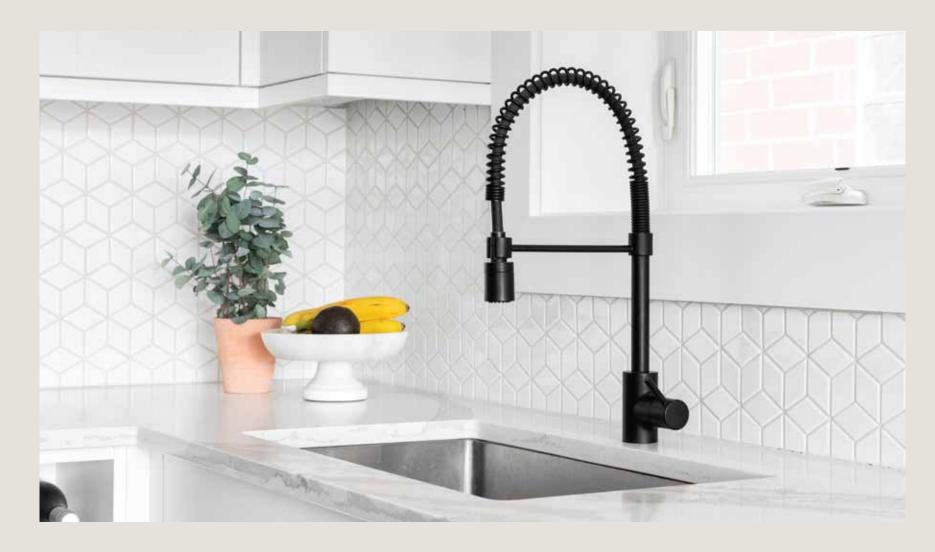

- Upgraded Moen faucets.
- Garage door openers.
- Spray foam insulation in garage ceilings where habitable spaces are above. All other exterior garage walls and ceiling spaces to be insulated with batt insulation. Garage walls and Ceilings to be drywalled and primed.
- Triple Pane Glass with Low E Argon Gas, excluding exterior doors and basement windows (as per plan).
- Upgraded straight brushed nickel levers to all interior doors.
- All bathroom vanities updated to comfort height, as per plan.
- All secondary bathrooms upgraded to include stone countertops with a square undermount sink, as per plan.
- Heated floors (excluding shower floor) with temperature control settings included for the Primary Ensuite.