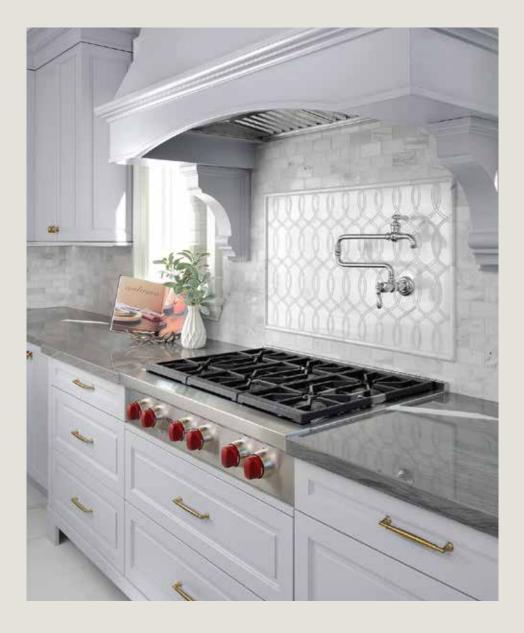

## LUXURIOUS BONUS FEATURES

- 20 potlights with LED light bulbs included, in the interior of the house.
- Quality 24" x 24" porcelain tile flooring in entry, powder room, kitchen/breakfast areas, mud room and finished basement foyer (as per plan, from builder's standard samples).
- Upgraded appliance package to include: 30"
  Wolf Gas Range, Sub- Zero 36" Refrigerator,
  Sirius Hood Fan Insert, Cove Dishwasher, Silver
  Washer & Dryer.