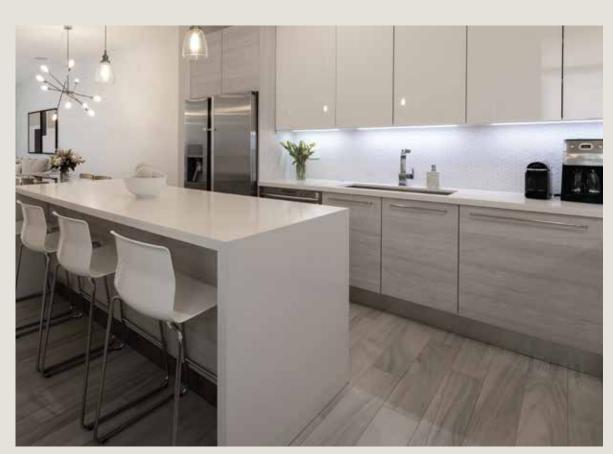

- Homes feature 5" x [ " prefinished engineered hardwood throughout with choice of stain (excluding tiled areas and finished basement spaces; as per plan, from builder's standard samples).
- Striking (+/-) 7 [] " colonial style baseboard, painted white throughout with doorstop to tiled and hardwood floor areas. (+/-) 3" colonial casing painted white on all doors, windows and flat/returned archways throughout finished areas (as per plan).