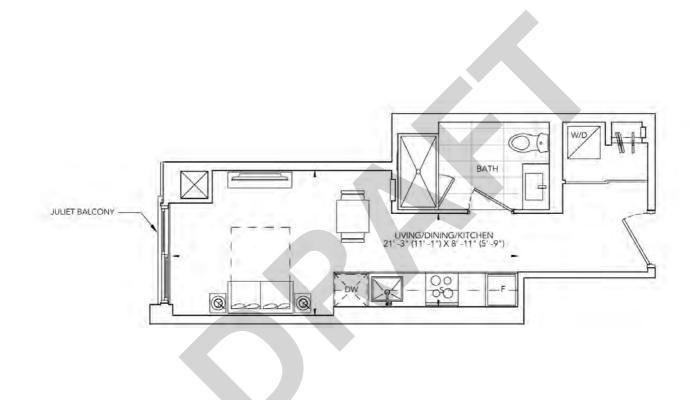

STUDIO INTERIOR: 334 SQ.FT. | EXTERIOR: 0 SQ.FT EXPOSURE: WEST

ONE BEDROOM INTERIOR: 439 SQ.FT. | EXTERIOR: 102 SQ.FT EXPOSURE: NORTH

ONE BEDROOM INTERIOR: 503 SQ.FT. | EXTERIOR: 45 SQ.FT EXPOSURE: EAST