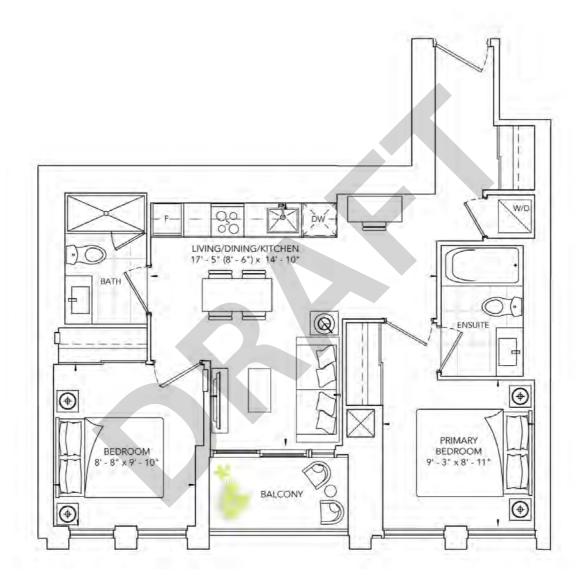

TWO BEDROOM, ONE BATH INTERIOR: 620 SQ.FT. | EXTERIOR: 35 SQ.FT EXPOSURE: NORTH

TWO BEDROOM, TWO BATH INTERIOR: 684 SQ.FT. | EXTERIOR: 58 SQ.FT EXPOSURE: SOUTH

TWO BEDROOM, TWO BATH INTERIOR: 698 SQ.FT. | EXTERIOR: 34 SQ.FT EXPOSURE: WEST