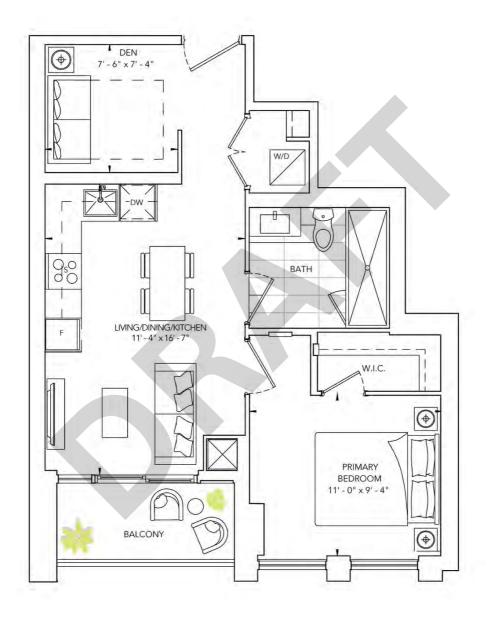

ONE BEDROOM + DEN, ONE BATH INTERIOR: 540 SQ.FT. | EXTERIOR: 49 SQ.FT EXPOSURE: SOUTH

ONE BEDROOM + DEN, ONE BATH INTERIOR: 561 SQ.FT. | EXTERIOR: 40 SQ.FT EXPOSURE: WEST

ONE BEDROOM + DEN, TWO BATH INTERIOR: 647 SQ.FT. | EXTERIOR: 48 SQ.FT EXPOSURE: SOUTH