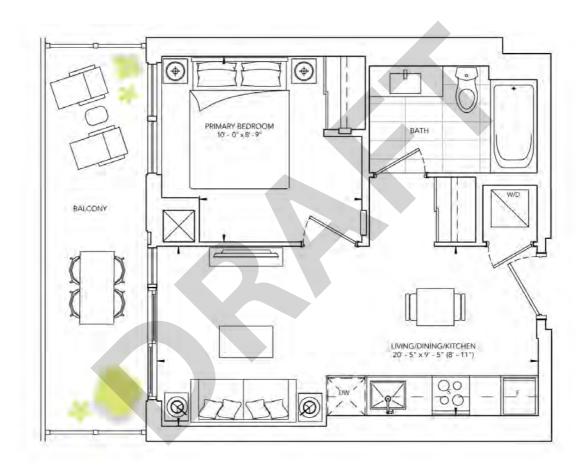

STUDIO INTERIOR: 334 SQ.FT. | EXTERIOR: 0 SQ.FT EXPOSURE: WEST

ONE BEDROOM INTERIOR: 439 SQ.FT. | EXTERIOR: 102 SQ.FT EXPOSURE: NORTH

ONE BEDROOM INTERIOR: 503 SQ.FT. | EXTERIOR: 45 SQ.FT EXPOSURE: EAST