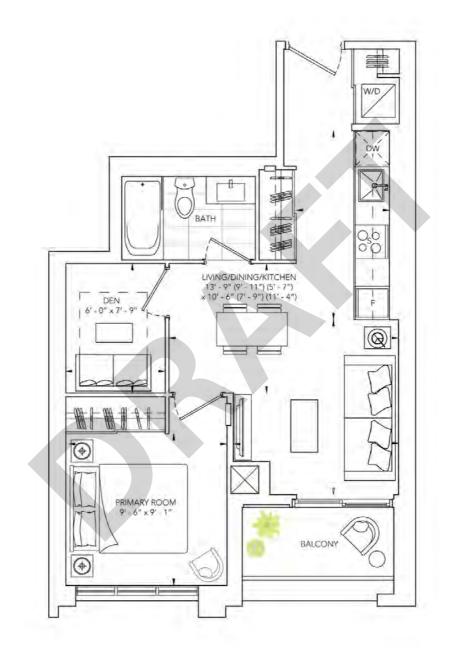

ONE BEDROOM + DEN, ONE BATH INTERIOR: 540 SQ.FT. | EXTERIOR: 49 SQ.FT EXPOSURE: SOUTH

ONE BEDROOM + DEN, ONE BATH INTERIOR: 561 SQ.FT. | EXTERIOR: 40 SQ.FT EXPOSURE: WEST

ONE BEDROOM + DEN, TWO BATH INTERIOR: 647 SQ.FT. | EXTERIOR: 48 SQ.FT EXPOSURE: SOUTH