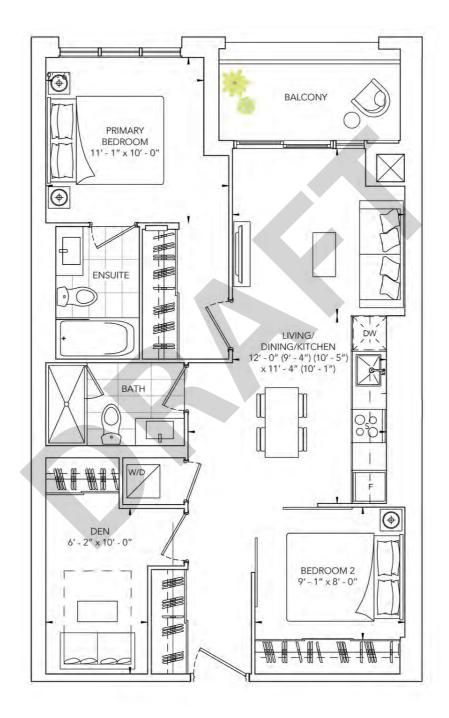

TWO BEDROOM, TWO BATH INTERIOR: 697 SQ.FT. | EXTERIOR: 126 SQ.FT EXPOSURE: SOUTH EAST

TWO BEDROOM + DEN, TWO BATH INTERIOR: 817 SQ.FT. | EXTERIOR: 63 SQ.FT EXPOSURE: NORTH