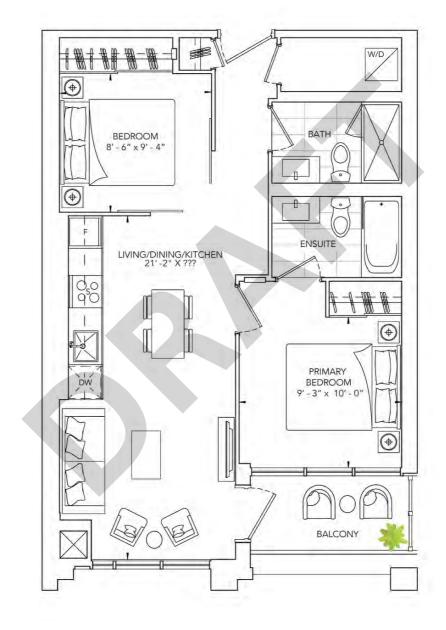

TWO BEDROOM, ONE BATH INTERIOR: 620 SQ.FT. | EXTERIOR: 35 SQ.FT EXPOSURE: NORTH

TWO BEDROOM, TWO BATH INTERIOR: 684 SQ.FT. | EXTERIOR: 58 SQ.FT EXPOSURE: SOUTH

TWO BEDROOM, TWO BATH INTERIOR: 698 SQ.FT. | EXTERIOR: 34 SQ.FT EXPOSURE: WEST

TWO BEDROOM, TWO BATH INTERIOR: 697 SQ.FT. | EXTERIOR: 126 SQ.FT EXPOSURE: SOUTH EAST

TWO BEDROOM + DEN, TWO BATH INTERIOR: 817 SQ.FT. | EXTERIOR: 63 SQ.FT EXPOSURE: NORTH