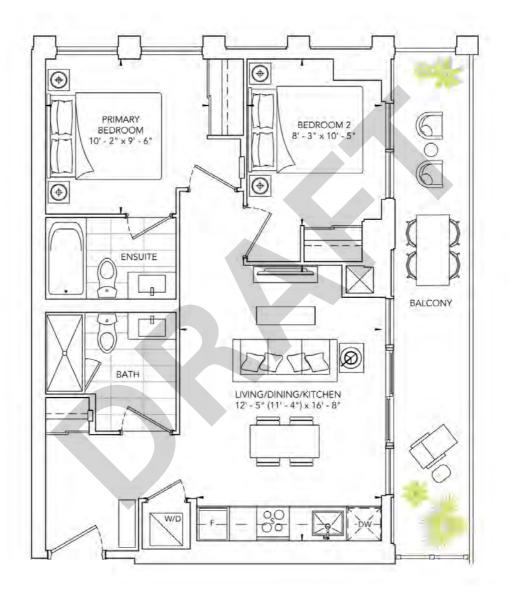

TWO BEDROOM, ONE BATH INTERIOR: 620 SQ.FT. | EXTERIOR: 35 SQ.FT EXPOSURE: NORTH

TWO BEDROOM, TWO BATH INTERIOR: 684 SQ.FT. | EXTERIOR: 58 SQ.FT EXPOSURE: SOUTH

TWO BEDROOM, TWO BATH INTERIOR: 698 SQ.FT. | EXTERIOR: 34 SQ.FT EXPOSURE: WEST