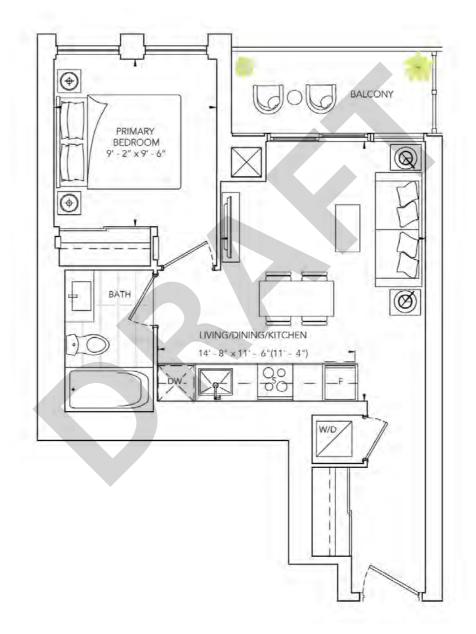

STUDIO INTERIOR: 334 SQ.FT. | EXTERIOR: 0 SQ.FT EXPOSURE: WEST

ONE BEDROOM INTERIOR: 439 SQ.FT. | EXTERIOR: 102 SQ.FT EXPOSURE: NORTH

ONE BEDROOM INTERIOR: 503 SQ.FT. | EXTERIOR: 45 SQ.FT EXPOSURE: EAST