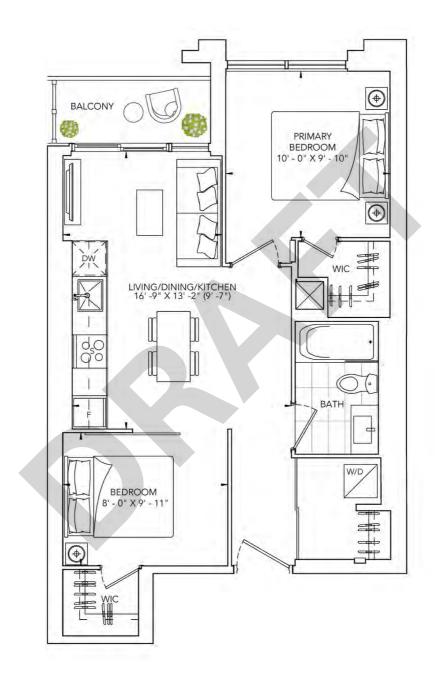

TWO BEDROOM, ONE BATH INTERIOR: 620 SQ.FT. | EXTERIOR: 35 SQ.FT EXPOSURE: NORTH

TWO BEDROOM, TWO BATH INTERIOR: 684 SQ.FT. | EXTERIOR: 58 SQ.FT EXPOSURE: SOUTH

TWO BEDROOM, TWO BATH INTERIOR: 698 SQ.FT. | EXTERIOR: 34 SQ.FT EXPOSURE: WEST