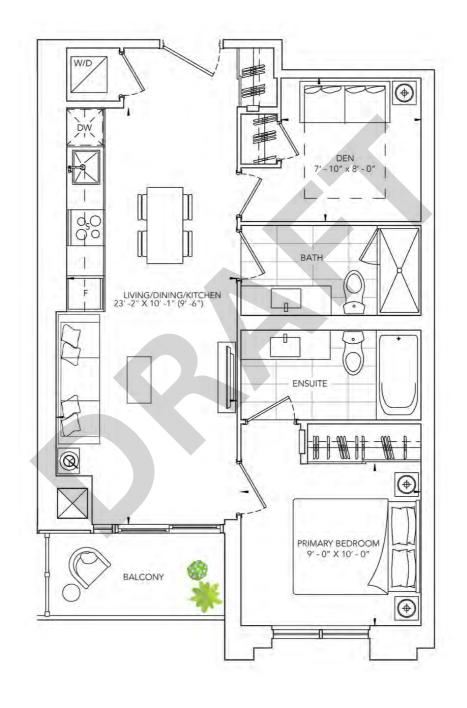

ONE BEDROOM + DEN, ONE BATH INTERIOR: 540 SQ.FT. | EXTERIOR: 49 SQ.FT EXPOSURE: SOUTH

ONE BEDROOM + DEN, ONE BATH INTERIOR: 561 SQ.FT. | EXTERIOR: 40 SQ.FT EXPOSURE: WEST

ONE BEDROOM + DEN, TWO BATH INTERIOR: 647 SQ.FT. | EXTERIOR: 48 SQ.FT EXPOSURE: SOUTH