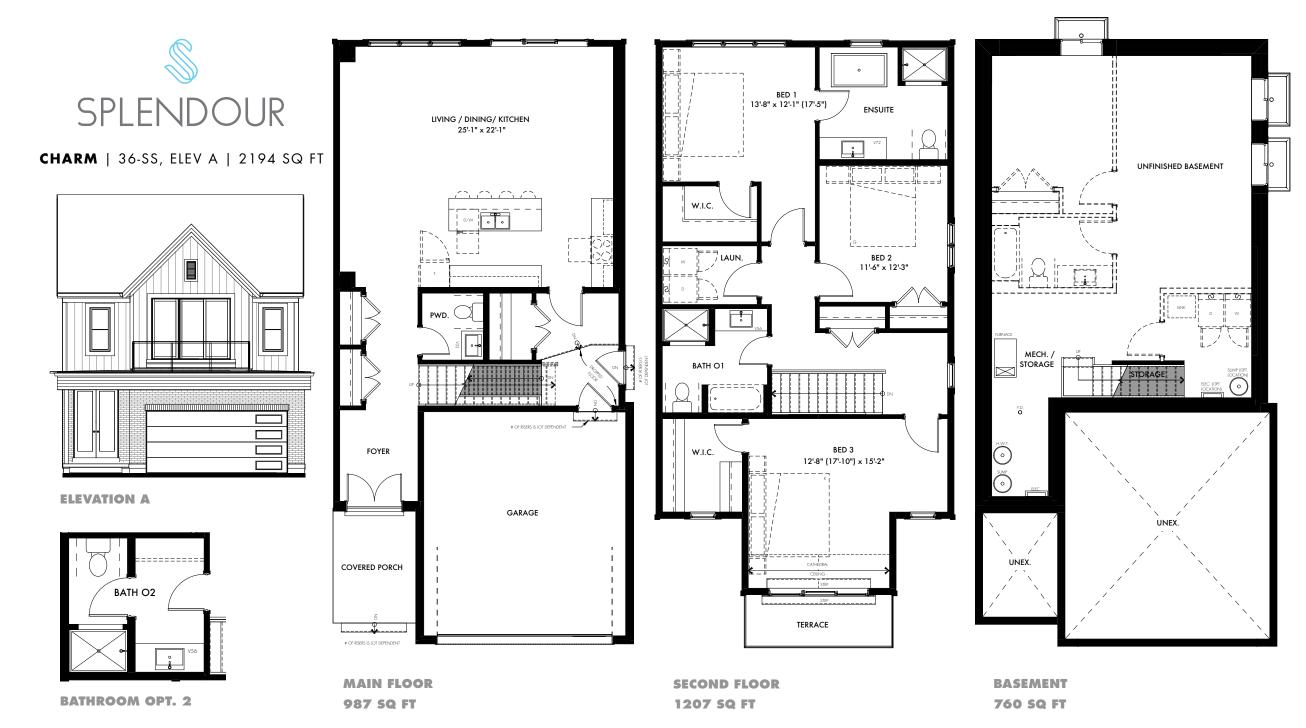

<sup>\*\*</sup>Note: window locations, sizes, & sill heights vary per floor. The number of risers is lot dependent. Subject to certain terms and conditions are subject to certain terms and sale, features, finishes, sizes, and specifications are subject to change without notice. Furniture is displayed for illustration purposes only and does not necessarily reflect the electrical plan for the lot. Lots are sold unfurnished. All measurments are taken base x height in reference to floor plan orientation. All measurments are approximate value. Do not use for construction/square footage calculations etc. Floor plans current as of April 2022. Actual usable floor space varies from stated floor area. Please see the builder and sales representative for details. E&OE.