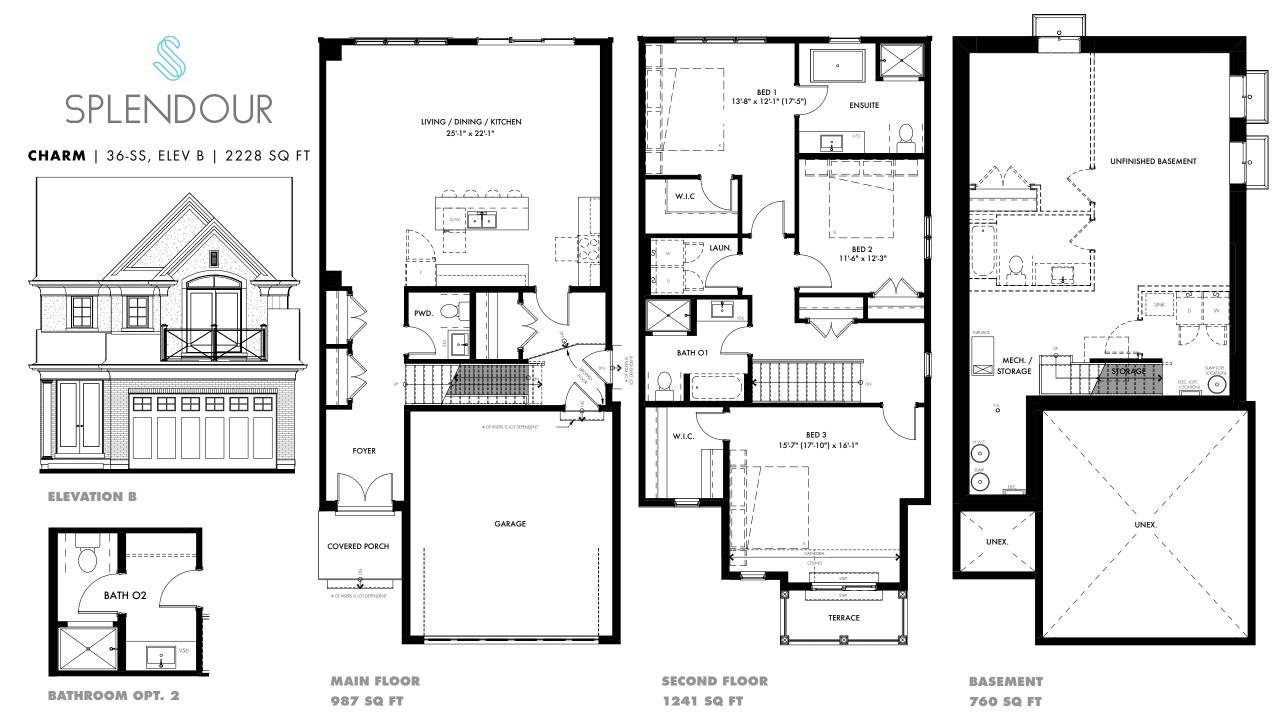

<sup>\*\*</sup>Note: window locations, sizes, & sill heights vary per floor. The number of risers is lot dependent. Subject to certain terms and conditions are subject to certain terms and sale, features, finishes, sizes, and specifications are subject to change without notice. Furniture is displayed for illustration purposes only and does not necessarily reflect the electrical plan for the lot. Lots are sold unfurnished. All measurments are taken base x height in reference to floor plan orientation. All measurments are approximate value. Do not use for construction/square footage calculations etc. Floor plans current as of April 2022. Actual usable floor space varies from stated floor area. Please see the builder and sales representative for details. E&OE.