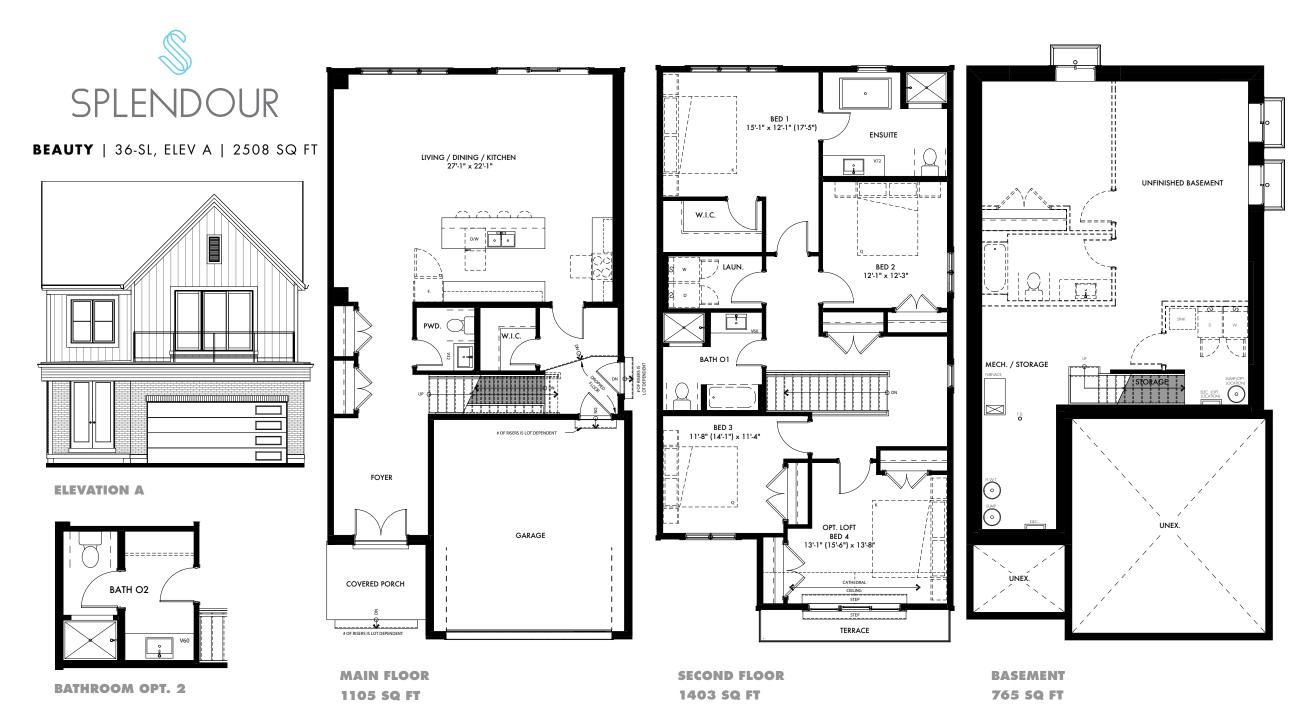

<sup>\*\*</sup>Note: window locations, sizes, & sill heights vary per floor. The number of risers is lot dependent. Subject to certain terms and conditions are subject to certain terms and sale, features, finishes, sizes, and specifications are subject to change without notice. Furniture is displayed for illustration purposes only and does not necessarily reflect the electrical plan for the lot. Lots are sold unfurnished. All measurments are taken base x height in reference to floor plan orientation. All measurments are approximate value. Do not use for construction/square footage calculations etc. Floor plans current as of April 2022. Actual usable floor space varies from stated floor area. Please see the builder and sales representative for details. E&OE.