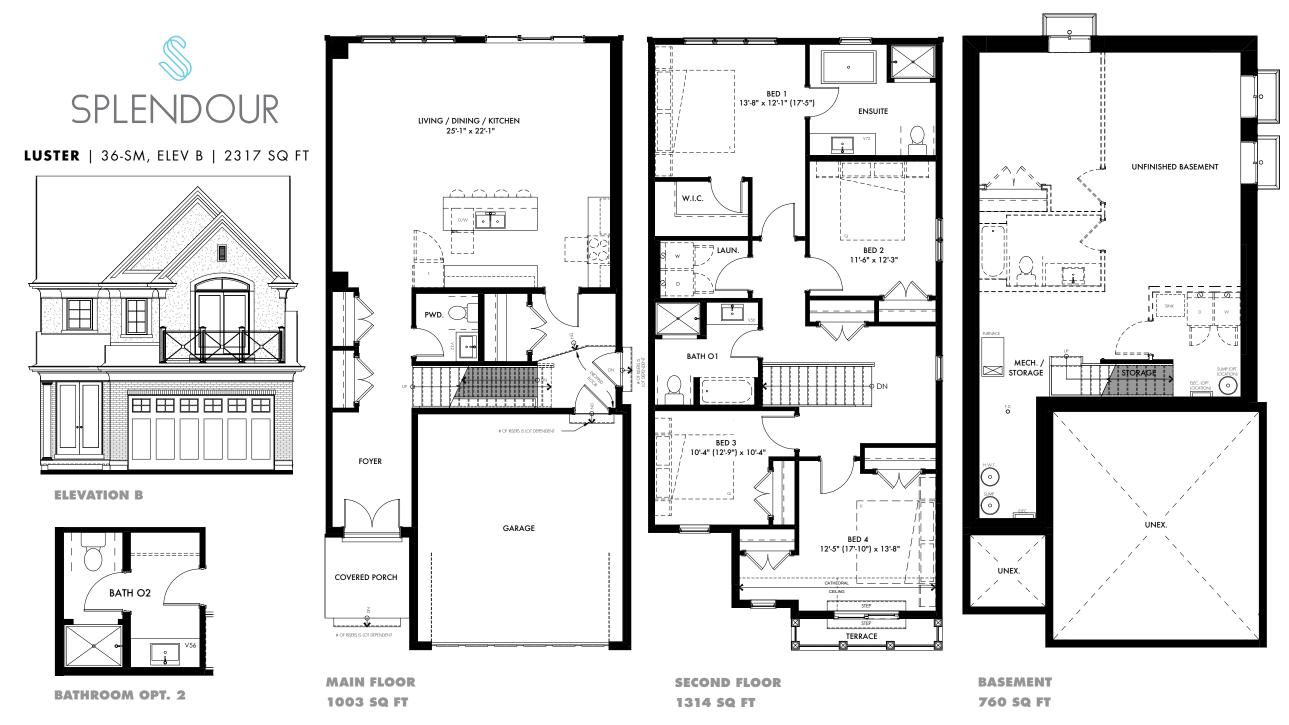

<sup>\*\*</sup>Note: window locations, sizes, & sill heights vary per floor. The number of risers is lot dependent. Subject to certain terms and conditions as defined in the agreement of purchase and sale, features, finishes, sizes, and specifications are subject to change without notice. Furniture is displayed for illustration purposes only and does not necessarily reflect the electrical plan for the lot. Lots are sold unfurnished. All measurments are taken base x height in reference to floor plan orientation. All measurments are approximate value. Do not use for construction/square footage calculations etc. Floor plans current as of April 2022. Actual usable floor space varies from stated floor area. Please see the builder and sales representative for details. E&OE.