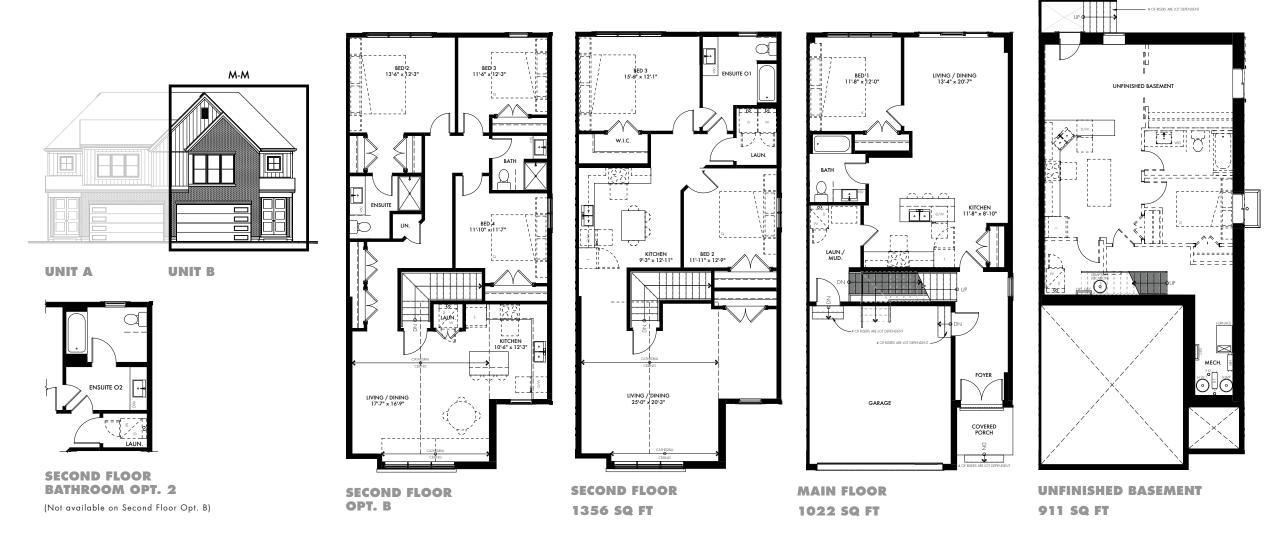

## **ELEGANCE**

Block 108 | 26-M-M, UNIT B | 2378 SQ FT

<sup>\*\*</sup>Note: window locations, sizes, & sill heights vary per floor. The number of risers is lot dependent. Subject to certain terms and conditions are subject to change without notice. Furniture is displayed for illustration purposes only and does not necessarily reflect the electrical plan for the lot. Lots are sold unfurnished. All measurments are taken base x height in reference to floor plan orientation. All measurments are approximate value. Do not use for construction/square footage calculations etc. Floor plans current as of September 2022. Actual usable floor space varies from stated floor area. Floor plans in units may be mirrored from drawing. Please see the builder and sales representative for details. E&OE.