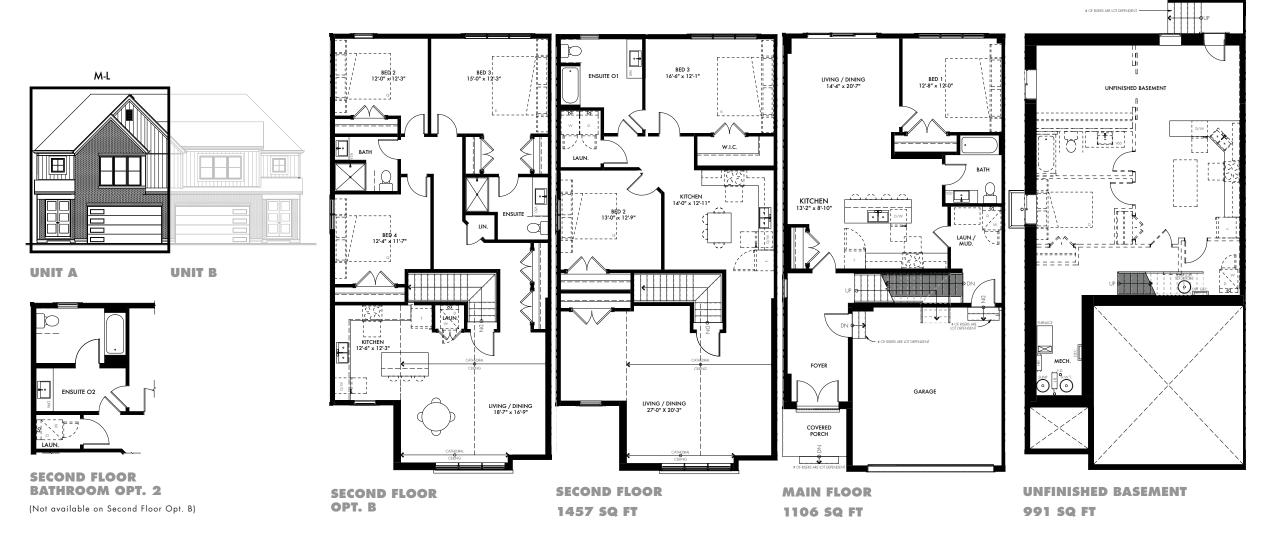

## **GRANDEUR**

Block 107 | 28-M-L, UNIT A | 2563 SQ FT

<sup>\*\*</sup>Note: window locations, sizes, & sill heights vary per floor. The number of risers is lot dependent. Subject to certain terms and conditions are subject to change without notice. Furniture is displayed for illustration purposes only and does not necessarily reflect the electrical plan for the lot. Lots are sold unfurnished. All measurments are taken base x height in reference to floor plans in units may be mirrored from drawing. Please see the builder and sales representative for details. E&OE.