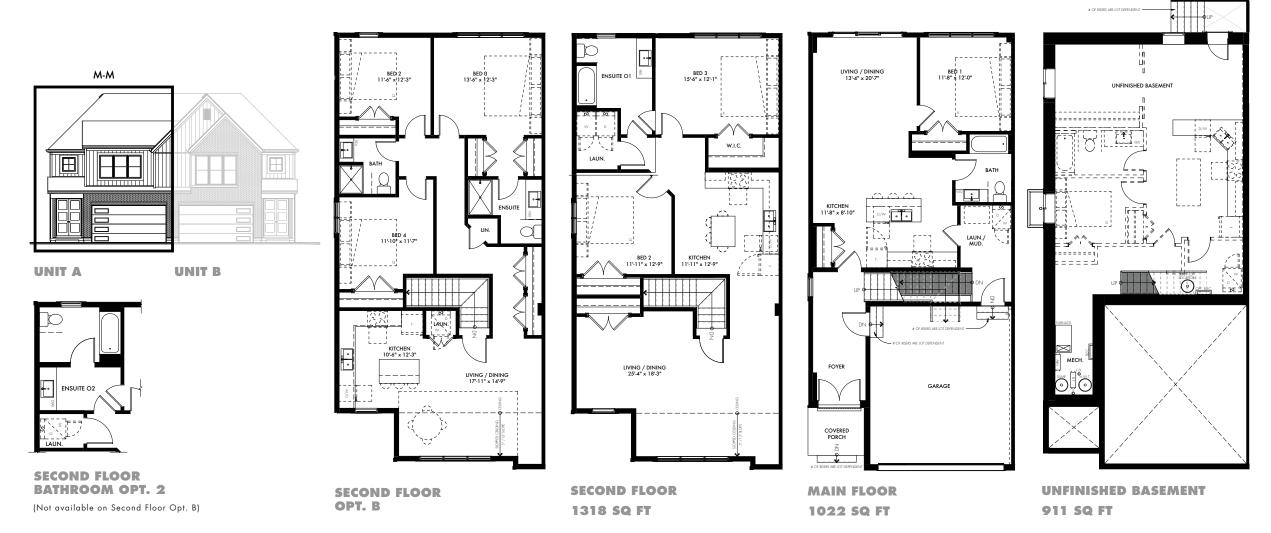

## **ELEGANCE**

Block 108 | 26-M-M, UNIT A | 2430 SQ FT

<sup>\*\*</sup>Note: window locations, sizes, & sill heights vary per floor. The number of risers is lot dependent. Subject to certain terms and conditions are subject to change without notice. Furniture is displayed for illustration purposes only and does not necessarily reflect the electrical plan for the lot. Lots are sold unfurnished. All measurments are taken base x height in reference to floor plan orientation. All measurments are approximate value. Do not use for construction/square footage calculations etc. Floor plans current as of September 2022. Actual usable floor space varies from stated floor area. Floor plans in units may be mirrored from drawing. Please see the builder and sales representative for details. E&OE.