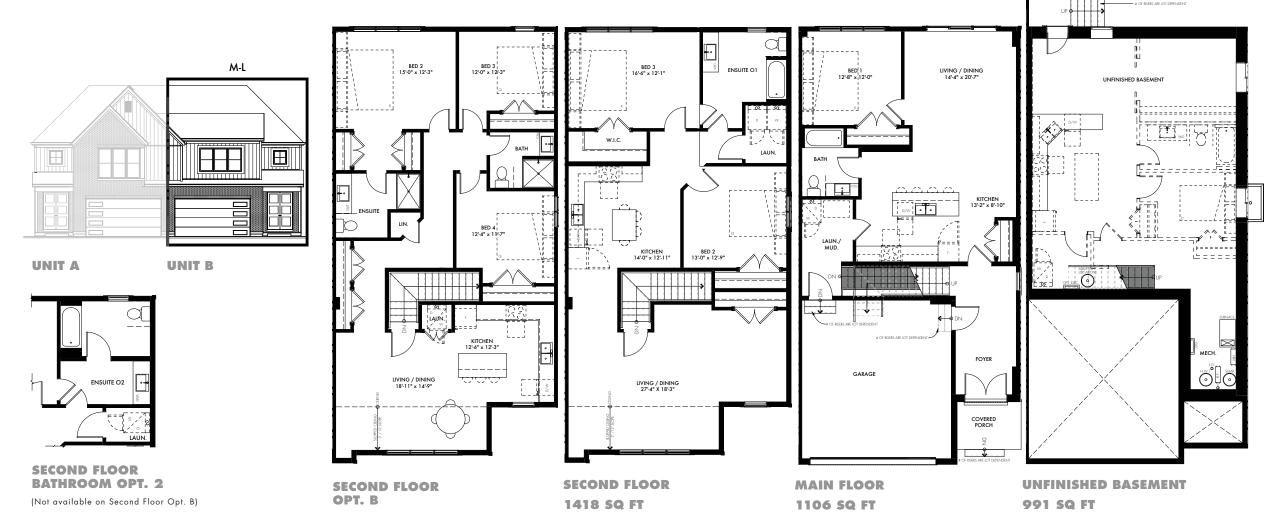

## **GRANDEUR**

Block 107 | 28-M-L, UNIT B | 2524 SQ FT

<sup>\*\*</sup>Note: window locations, sizes, & sill heights vary per floor. The number of risers is lot dependent. Subject to certain terms and conditions are subject to change without notice. Furniture is displayed for illustration purposes only and does not necessarily reflect the electrical plan for the lot. Lots are sold unfurnished. All measurments are taken base x height in reference to floor plans in units may be mirrored from drawing. Please see the builder and sales representative for details. E&OE.