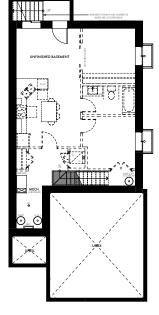

jam packed with elegant finishes and features, a contemporary and modern elevation with upgraded exterior package. The ELEGANCE model boasts a double car garage, 5 beds, 3 baths with a laundry feature on the second floor.



## PREMIUM MODEL SELECTION PACKAGE:

- Quartz Countertops Throughout
- Engineered Hardwood Throughout Main and Second Level
- Upgraded Extended Cabinetry with Crown Moulding
- White Oak Stairs and Handrails from Main to Upper Level
- Flat 9' Ceilings
- Additional Pot Lights
- Upgraded Plumbing Fixtures
- Luxury Flooring Package Throughout

## LUXURY UPGRADES (INCLUDED):

- Walk-Up Stairwell
- Fully Finished Lower Level
- Paved Driveway
- 8' Double Entry Doors
- Oversized Window Package
- 2nd Garage Entry Door





LOT 2



BATHROOM OPT. 2





SECOND FLOOR 1278 SQ FT



BASEMENT + WALK UP 762 SQ FT