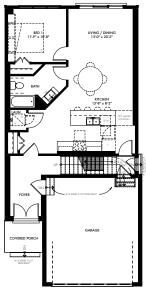

## LUXURY UPGRADES (INCLUDED):

- Walk-Up Stairwell
- Fully Finished Lower Level
- Paved Driveway
- 8' Double Entry Doors
- Oversized Window Package
- 2nd Garage Entry Door

LOT 2

BATHROOM OPT. 2

SECOND FLOOR 1278 SQ FT