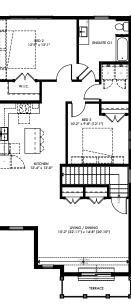

## LUXURY UPGRADES (INCLUDED):

- Walk-Up Stairwell
- Fully Finished Lower Level
- Paved Driveway
- 8' Double Entry Doors
- Oversized Window Package
- 2nd Garage Entry Door

LOT 2

BATHROOM OPT. 2

SECOND FLOOR 1278 SQ FT