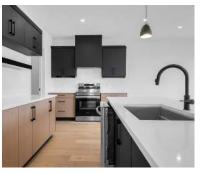

## PREMIUM MODEL SELECTION PACKAGE:

- Quartz Countertops Throughout
- Engineered Hardwood Throughout Main and Second Level
- Upgraded Extended Cabinetry with Crown Moulding
- White Oak Stairs and Handrails from Main to Upper Level
- Flat 9' Ceilings
- Additional Pot Lights
- Upgraded Plumbing Fixtures
- Luxury Flooring Package Throughout