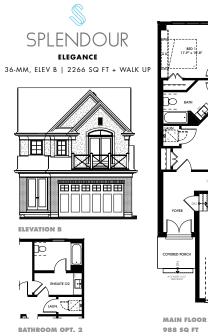

## LUXURY UPGRADES (INCLUDED):

- Walk-Up Stairwell
- Fully Finished Lower Level
- Paved Driveway
- 8' Double Entry Doors
- Oversized Window Package
- 2nd Garage Entry Door

LOT 2

BATHROOM OPT. 2

SECOND FLOOR 1278 SQ FT

BASEMENT + WALK UP 762 SQ FT