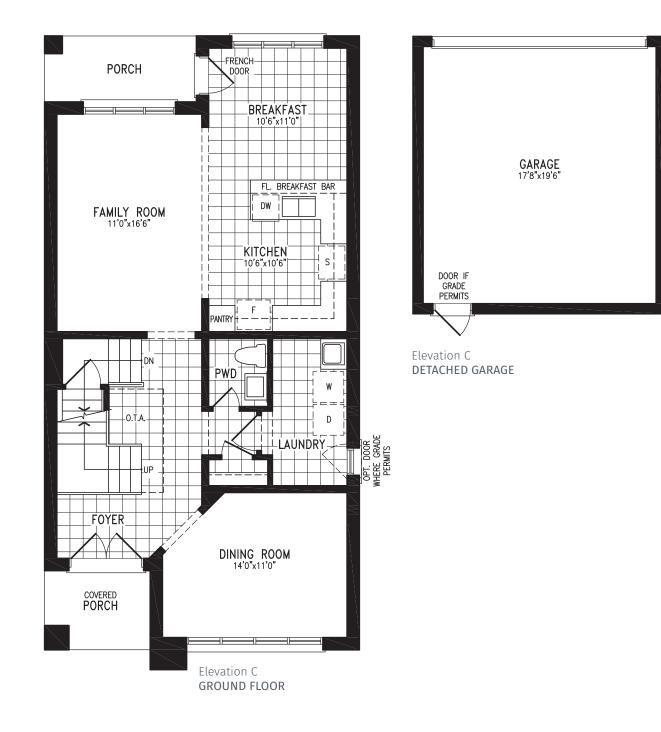

#### 2,040 SQ.FT.

Elevation C SECOND FLOOR

BALTIMORE UC32-0 prices & specifications subject to change without notice. Useable square footage may vary from that stated herein. Artists concept only E. & O. E. © 2023 CountryWide Homes. All rights reserved.