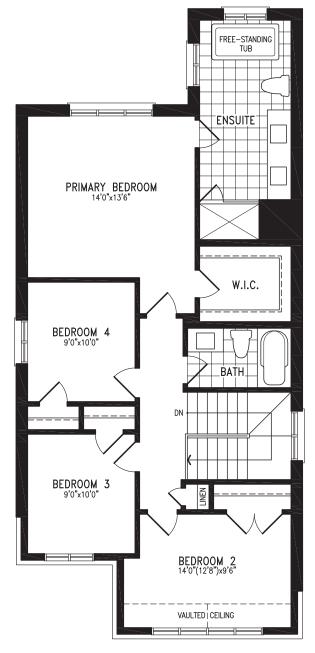

n A **BASEMENT** 



KENTUCKY UC32-1 prices & specifications subject to change without notice. Useable square footage may vary from that stated herein. Artists concept only E. & O. E. © 2023 CountryWide Homes. All rights reserved.

 $(\mathbf{R})$ 



Elevation A OPT. FINISHED BASEMENT (661 SQ. FT.)





KENTUCKY UC32-1 prices & specifications subject to change without notice. Useable square footage may vary from that stated herein. Artists concept only E. & O. E. © 2023 CountryWide Homes. All rights reserved.













Elevation B GROUND FLOOR



KENTUCKY UC32-1 prices & specifications subject to change without notice. Useable square footage may vary from that stated herein. Artists concept only E. & O. E. © 2023 CountryWide Homes. All rights reserved.

 $(\mathbf{R})$ 

2,244 SQ.FT.



Elevation B SECOND FLOOR





R



Elevation B BASEMENT









Elevation B OPT. FINISHED BASEMENT (661 SQ. FT.)





 $(\mathbf{R})$ 











Elevation C GROUND FLOOR



KENTUCKY UC32-1 prices & specifications subject to change without notice. Useable square footage may vary from that stated herein. Artists concept only E. & O. E. © 2023 CountryWide Homes. All rights reserved.



2,244 SQ.FT.



Elevation C SECOND FLOOR





R





KENTUCKY UC32-1 prices & specifications subject to change without notice. Useable square footage may vary from that stated herein. Artists concept only E. & O. E. © 2023 CountryWide Homes. All rights reserved.

R



Elevation C OPT. FINISHED BASEMENT (661 SQ. FT.)













# KENTUCKY WITH BONUS ROOM

Elevation A | 32' Single





#### **KENTUCKY WITH