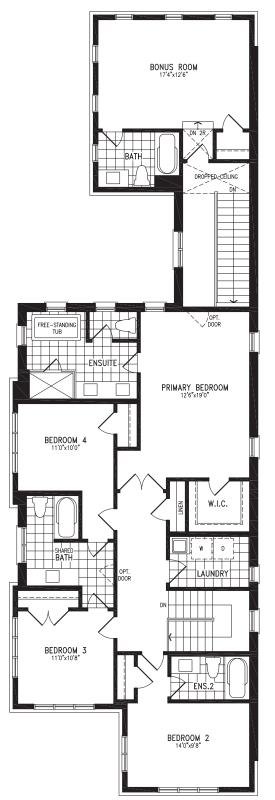

#### **KENTUCKY WITH BONUS ROOM**

2,793 SQ.FT.

Elevation A | 32' single

Elevation A GROUND FLOOR

#### **KENTUCKY WITH BONUS ROOM** 2,793 SQ.FT.

Elevation A | 32' single

Elevation A SECOND FLOOR

KENTUCKY UC32-1 OPT. BONUS ROOM prices & specifications subject to change without notice. Useable square footage may vary from that stated herein. Artists concept only E. & O. E. © 2023 CountryWide Homes. All rights reserved.