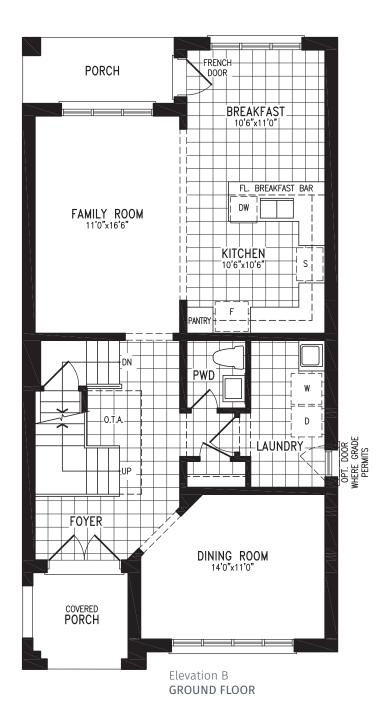

2,033 SQ.FT.

Elevation B
DETACHED GARAGE

BALTIMORE UC32-0 prices & specifications subject to change without notice. Useable square footage may vary from that stated herein. Artists concept only E. & O. E. © 2023 CountryWide Homes. All rights reserved.