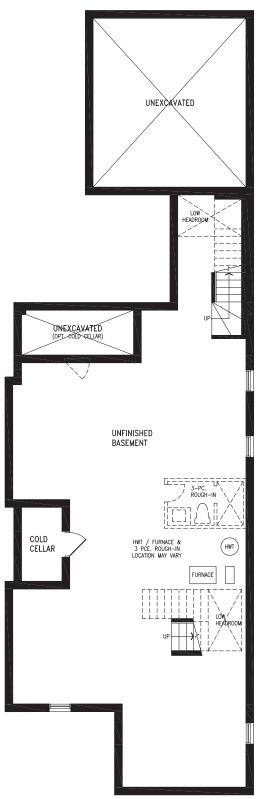

### **KENTUCKY WITH BONUS ROOM** 2,793 SQ.FT.

Elevation A | 32' single

Elevation A BASEMENT

 $\mathbf{R}$ 