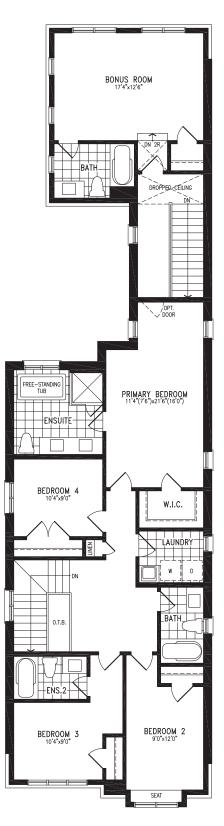

#### **KENTUCKY WITH BONUS ROOM** 2,793 SQ.FT.

Elevation A | 32' single

Elevation A SECOND FLOOR

KENTUCKY UC32-1 OPT. BONUS ROOM prices & specifications subject to change without notice. Useable square footage may vary from that stated herein. Artists concept only E. & O. E. © 2023 CountryWide Homes. All rights reserved.