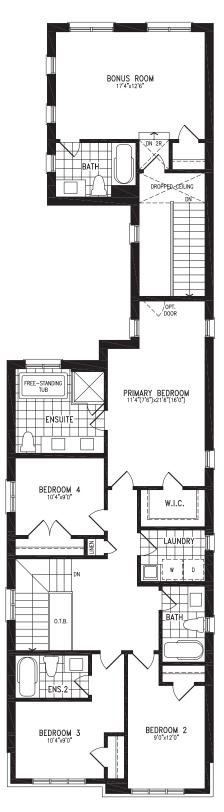

#### **KENTUCKY WITH BONUS ROOM** 2,793 SQ.FT.

Elevation A | 32' single

Elevation A SECOND FLOOR

KENTUCKY UC32-1 OPT. BONUS ROOM prices & specifications subject to change without notice. Useable square footage may vary from that stated herein. Artists concept only E. & O. E. © 2023 CountryWide Homes. All rights reserved.