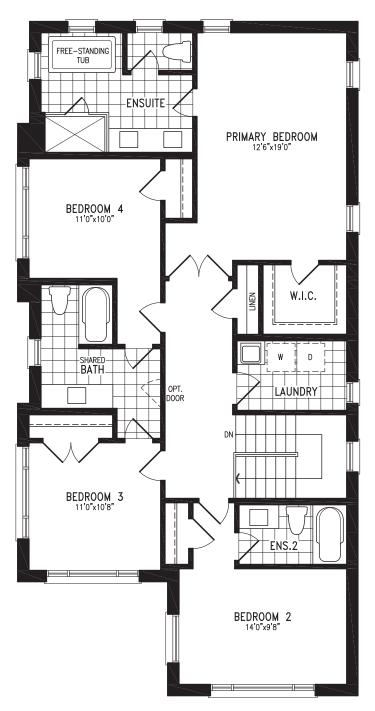

#### **KENTUCKY WITH BONUS ROOM** 2,793 SQ.FT.

Elevation A | 32' single

Elevation A SECOND FLOOR

KENTUCKY UC32-1 OPT. BONUS ROOM prices & specifications subject to change without notice. Useable square footage may vary from that stated herein. Artists concept only E. & O. E. © 2023 CountryWide Homes. All rights reserved.