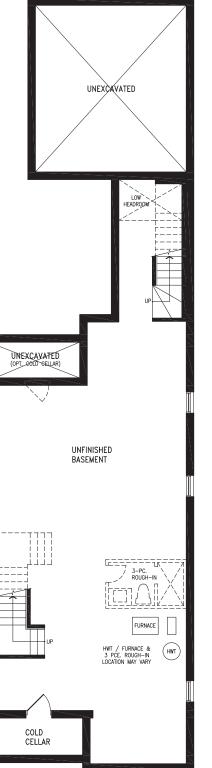

#### 2,040 SQ.FT.

Elevation A BASEMENT

BALTIMORE UC32-0 prices & specifications subject to change without notice. Useable square footage may vary from that stated herein. Artists concept only E. & O. E. © 2023 CountryWide Homes. All rights reserved.