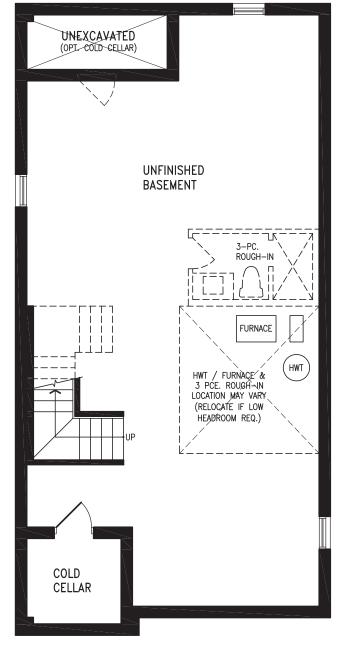

#### 2,040 SQ.FT.

Elevation A BASEMENT

BALTIMORE UC32-0 prices & specifications subject to change without notice. Useable square footage may vary from that stated herein. Artists concept only E. & O. E. © 2023 CountryWide Homes. All rights reserved.