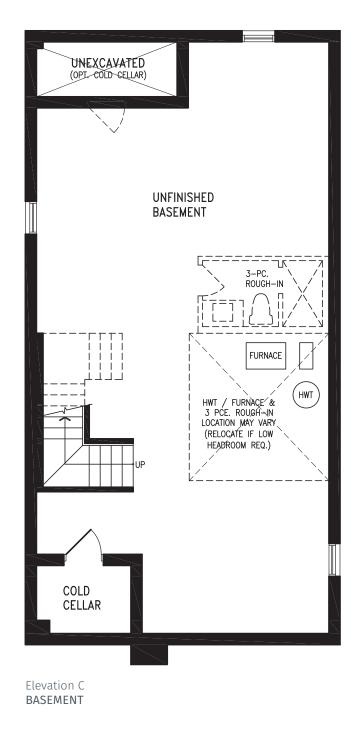

#### 2,040 SQ.FT.

Elevation A BASEMENT

BALTIMORE UC32-0 prices & specifications subject to change without notice. Useable square footage may vary from that stated herein. Artists concept only E. & O. E. © 2023 CountryWide Homes. All rights reserved.