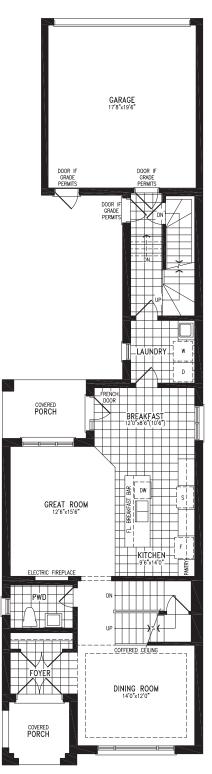

2,040 SQ.FT.

Elevation A GROUND FLOOR

R

BALTIMORE UC32-0 prices & specifications subject to change without notice. Useable square footage may vary from that stated herein. Artists concept only E. & O. E. © 2023 CountryWide Homes. All rights reserved.