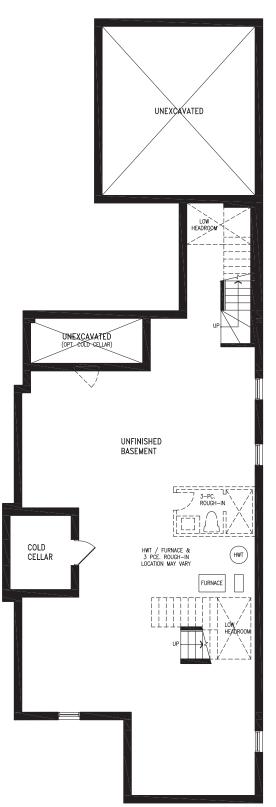

### **KENTUCKY WITH BONUS ROOM** 2,793 SQ.FT.

Elevation A | 32' single

Elevation A BASEMENT

 $\mathbf{R}$ 