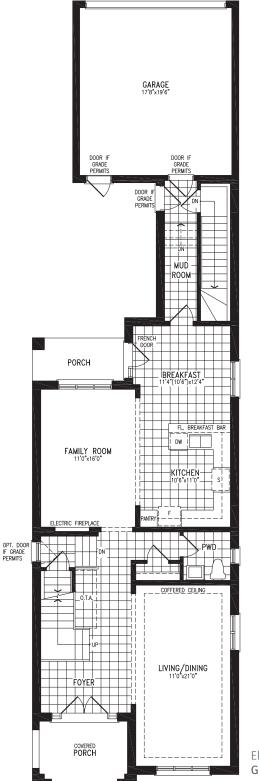

2,040 SQ.FT.

Elevation A GROUND FLOOR

R

BALTIMORE UC32-0 prices & specifications subject to change without notice. Useable square footage may vary from that stated herein. Artists concept only E. & O. E. © 2023 CountryWide Homes. All rights reserved.