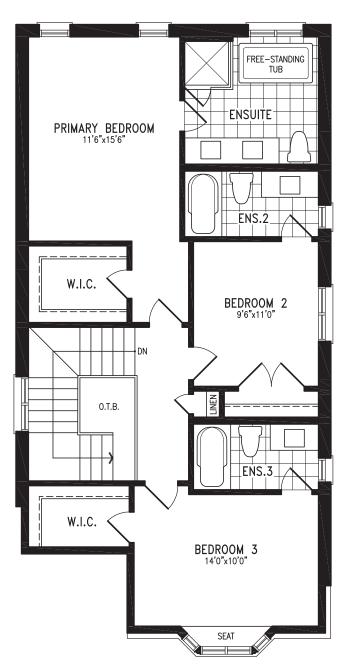

#### 2,040 SQ.FT.

Elevation A OPT. SECOND FLOOR WITH 3 BEDROOM

BALTIMORE UC32-0 prices & specifications subject to change without notice. Useable square footage may vary from that stated herein. Artists concept only E. & O. E. © 2023 CountryWide Homes. All rights reserved.