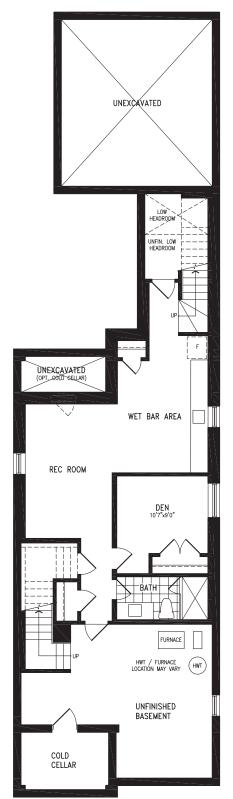

(R)

FEEE

Elevation B BASEMENT

Elevation B OPT. FINISHED BASEMENT (685 SQ. FT.)

BELMONT UC32-2 prices & specifications subject to change without notice. Useable square footage may vary from that stated herein. Artists concept only E. & O. E. © 2023 CountryWide Homes. All rights reserved.