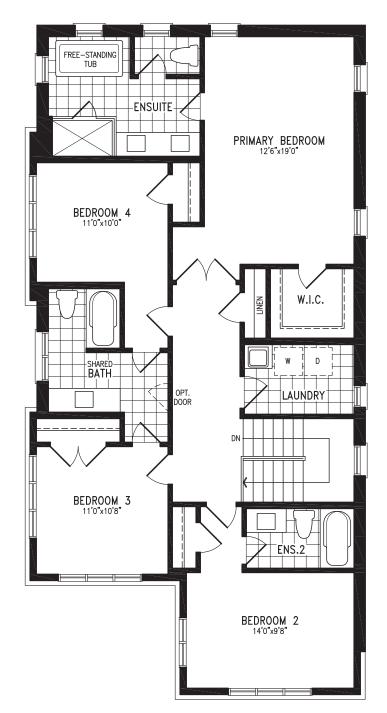

3 CountryWide Homes. All rights reserved.

R

### BELMONT WITH BONUS ROOM

3,025 SQ.FT.

Elevation C | 32' single



Elevation C SECOND FLOOR





### BELMONT WITH BONUS ROOM

Elevation C | 32' single



Elevation C BASEMENT



3,025 SQ.FT.

BELMONT UC32-2 OPT. BONUS ROOM prices & specifications subject to change without notice. Useable square footage may vary from that stated herein. Artists concept only E. & O. E. © 2023 CountryWide Homes. All rights reserved.

 $\mathbf{R}$ 

### BELMONT WITH BONUS ROOM

Elevation C | 32' single



Elevation C OPT. FINISHED BASEMENT (685 SQ. FT.)





3,025 SQ.FT.





Elevation A | 32' Single





2,908 SQ.FT.

Elevation A | 32' single

 $(\mathbf{R})$ 



Elevation A GROUND FLOOR



#### 2,908 SQ.FT.

# **PREAKNESS CORNER**

Elevation A | 32' single



Elevation A SECOND FLOOR





Elevation A | 32' single



Elevation A BASEMENT





2,908 SQ.FT.

Elevation A | 32' single



Elevation A OPT. FINISHED BASEMENT (789 SQ. FT.)









Elevation B | 32' Single





2,908 SQ.FT.

Elevation B | 32' single



Elevation B GROUND FLOOR





#### 2,908 SQ.FT.

## **PREAKNESS CORNER**

Elevation B | 32' single

 $(\mathbf{R})$ 



Elevation B SECOND FLOOR



Elevation B | 32' single



Elevation B BASEMENT



2,908 SQ.FT.



Elevation B | 32' single



Elevation B OPT. FINISHED BASEMENT (789 SQ. FT.)



PREAKNESS UC32-3C prices & specifications subject to change without notice. Useable square footage may vary from that stated herein. Artists concept only E. & O. E. © 2023 CountryWide Homes. All rights reserved.

R





Elevation C | 32' Single