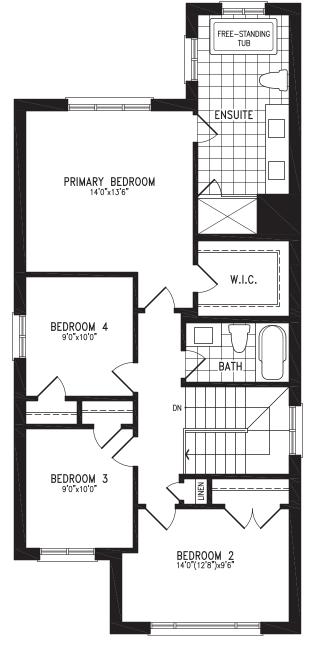

#### 2,040 SQ.FT.

Elevation C SECOND FLOOR

BALTIMORE UC32-0 prices & specifications subject to change without notice. Useable square footage may vary from that stated herein. Artists concept only E. & O. E. © 2023 CountryWide Homes. All rights reserved.