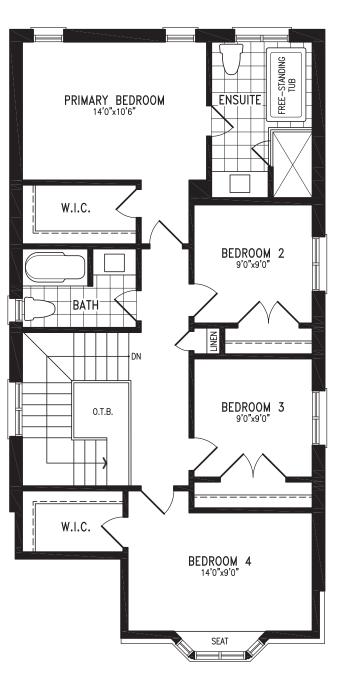

#### 2,040 SQ.FT.

Elevation A SECOND FLOOR

(R)

FIELEL

#### 2,040 SQ.FT.

Elevation A OPT. SECOND FLOOR WITH 3 BEDROOM

BALTIMORE UC32-0 prices & specifications subject to change without notice. Useable square footage may vary from that stated herein. Artists concept only E. & O. E. © 2023 CountryWide Homes. All rights reserved.