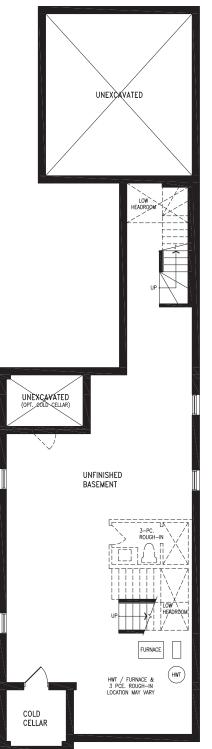

#### 2,040 SQ.FT.

Elevation A BASEMENT

BALTIMORE UC32-0 prices & specifications subject to change without notice. Useable square footage may vary from that stated herein. Artists concept only E. & O. E. © 2023 CountryWide Homes. All rights reserved.