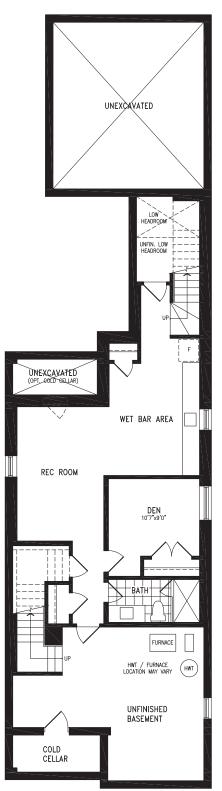

### **KENTUCKY WITH BONUS ROOM** 2,793 SQ.FT.

Elevation A | 32' single

Elevation A OPT. FINISHED BASEMENT (661 SQ. FT.)

KENTUCKY UC32-1 OPT. BONUS ROOM prices & specifications subject to change without notice. Useable square footage may vary from that stated herein. Artists concept only E. & O. E. © 2023 CountryWide Homes. All rights reserved.