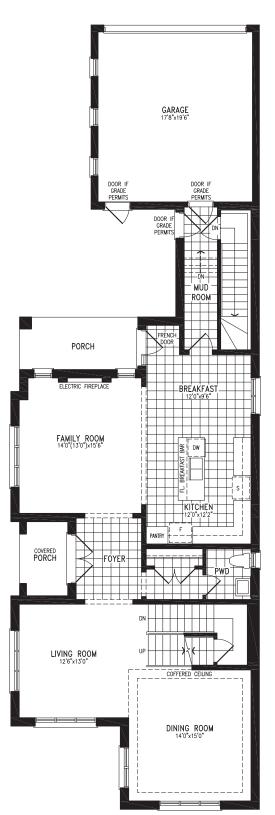

2,040 SQ.FT.

Elevation A GROUND FLOOR

R

BALTIMORE UC32-0 prices & specifications subject to change without notice. Useable square footage may vary from that stated herein. Artists concept only E. & O. E. © 2023 CountryWide Homes. All rights reserved.