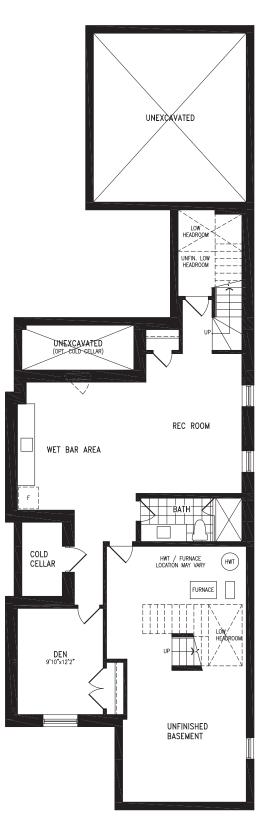

### **KENTUCKY WITH BONUS ROOM** 2,793 SQ.FT.

Elevation A | 32' single

Elevation A OPT. FINISHED BASEMENT (661 SQ. FT.)

KENTUCKY UC32-1 OPT. BONUS ROOM prices & specifications subject to change without notice. Useable square footage may vary from that stated herein. Artists concept only E. & O. E. © 2023 CountryWide Homes. All rights reserved.