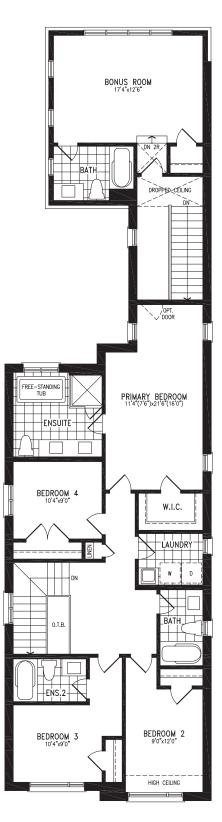

#### 2,257 SQ.FT.

Elevation A SECOND FLOOR

 $(\mathbf{R})$ 

PERE

Elevation A **BASEMENT** 

KENTUCKY UC32-1 prices & specifications subject to change without notice. Useable square footage may vary from that stated herein. Artists concept only E. & O. E. © 2023 CountryWide Homes. All rights reserved.