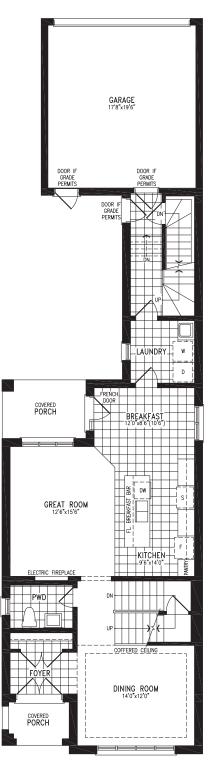

2,040 SQ.FT.

Elevation A GROUND FLOOR

R

BALTIMORE UC32-0 prices & specifications subject to change without notice. Useable square footage may vary from that stated herein. Artists concept only E. & O. E. © 2023 CountryWide Homes. All rights reserved.

 $\mathbf{R}$ 

Elevation A GROUND FLOOR

KENTUCKY UC32-1 prices & specifications subject to change without notice. Useable square footage may vary from that stated herein. Artists concept only E. & O. E. © 2023 CountryWide Homes. All rights reserved.