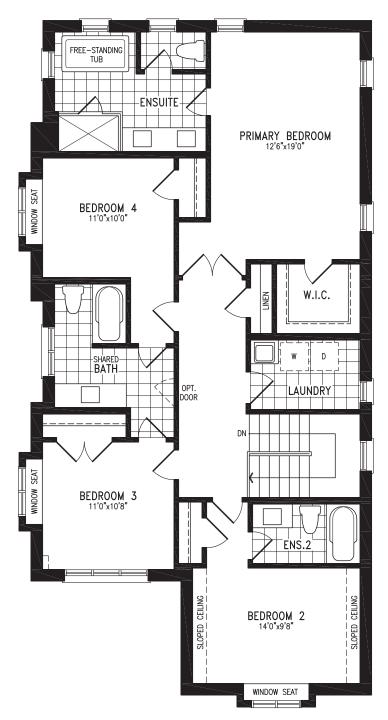

ted herein. Artists concept only E. & O. E. © 2023 CountryWide Homes. All rights reserved.

 $\mathbf{R}$ 

### BELMONT WITH BONUS ROOM

Elevation C | 32' single



Elevation C OPT. FINISHED BASEMENT (685 SQ. FT.)





3,025 SQ.FT.





Elevation A | 32' Single





2,908 SQ.FT.

Elevation A | 32' single

 $(\mathbf{R})$ 



Elevation A GROUND FLOOR



#### 2,908 SQ.FT.

# **PREAKNESS CORNER**

Elevation A | 32' single



Elevation A SECOND FLOOR





Elevation A | 32' single



Elevation A BASEMENT





2,908 SQ.FT.

Elevation A | 32' single



Elevation A OPT. FINISHED BASEMENT (789 SQ. FT.)









Elevation B | 32' Single





2,908 SQ.FT.

Elevation B | 32' single



Elevation B GROUND FLOOR





#### 2,908 SQ.FT.

## **PREAKNESS CORNER**

Elevation B | 32' single

 $(\mathbf{R})$ 



Elevation B SECOND FLOOR



Elevation B | 32' single



Elevation B BASEMENT



2,908 SQ.FT.



Elevation B | 32' single



Elevation B OPT. FINISHED BASEMENT (789 SQ. FT.)



PREAKNESS UC32-3C prices & specifications subject to change without notice. Useable square footage may vary from that stated herein. Artists concept only E. & O. E. © 2023 CountryWide Homes. All rights reserved.

R





Elevation C | 32' Single





2,908 SQ.FT.

Elevation C | 32' single

 $(\mathbf{R})$ 



Elevation C GROUND FLOOR



#### 2,908 SQ.FT.

# **PREAKNESS CORNER**

Elevation C | 32' single

R



Elevation C SECOND FLOOR



2,908 SQ.FT.

Elevation C | 32' single



Elevation C BASEMENT



PREAKNESS UC32-3C prices & specifications subject to change without notice. Useable square footage may vary from tha