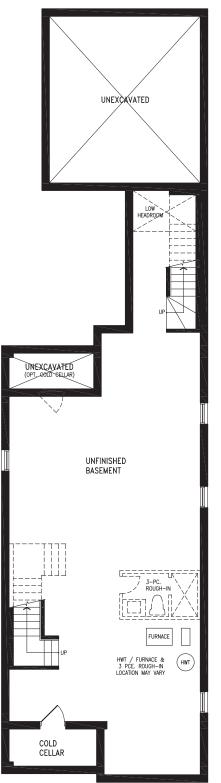

### **KENTUCKY WITH BONUS ROOM** 2,793 SQ.FT.

Elevation A | 32' single

Elevation A BASEMENT

 $\mathbf{R}$ 