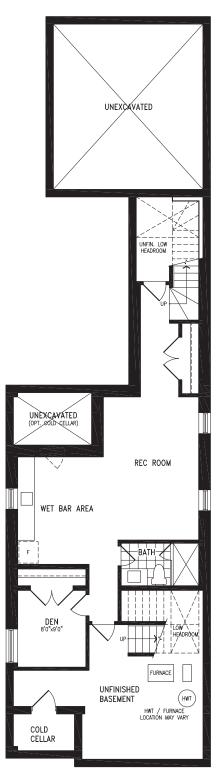

#### 2,040 SQ.FT.

Elevation A BASEMENT

BALTIMORE UC32-0 prices & specifications subject to change without notice. Useable square footage may vary from that stated herein. Artists concept only E. & O. E. © 2023 CountryWide Homes. All rights reserved.

#### 2,033 SQ.FT.

Elevation B BASEMENT

R

2,040 SQ.FT.