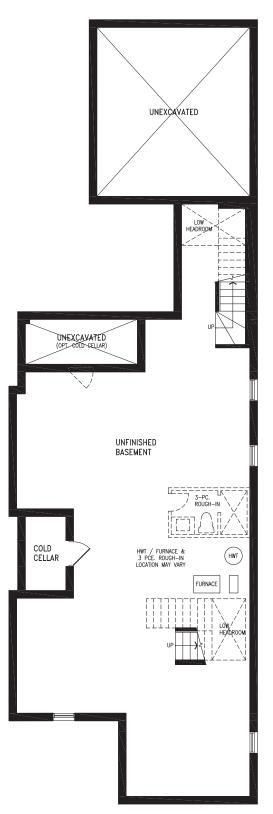

#### 2,040 SQ.FT.

Elevation A BASEMENT

BALTIMORE UC32-0 prices & specifications subject to change without notice. Useable square footage may vary from that stated herein. Artists concept only E. & O. E. © 2023 CountryWide Homes. All rights reserved.