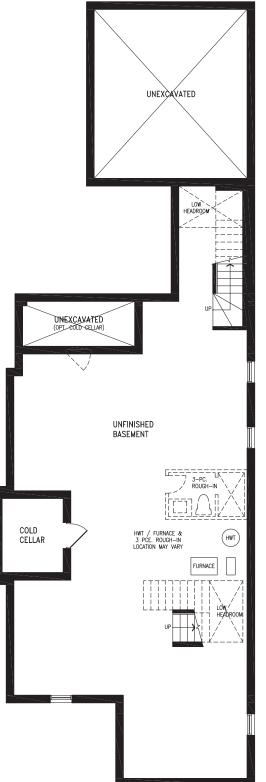

#### 2,040 SQ.FT.

Elevation A BASEMENT

BALTIMORE UC32-0 prices & specifications subject to change without notice. Useable square footage may vary from that stated herein. Artists concept only E. & O. E. © 2023 CountryWide Homes. All rights reserved.