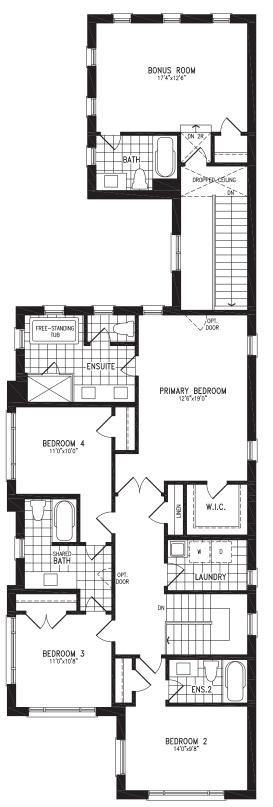

#### **KENTUCKY WITH BONUS ROOM** 2,793 SQ.FT.

Elevation A | 32' single

Elevation A SECOND FLOOR

KENTUCKY UC32-1 OPT. BONUS ROOM prices & specifications subject to change without notice. Useable square footage may vary from that stated herein. Artists concept only E. & O. E. © 2023 CountryWide Homes. All rights reserved.