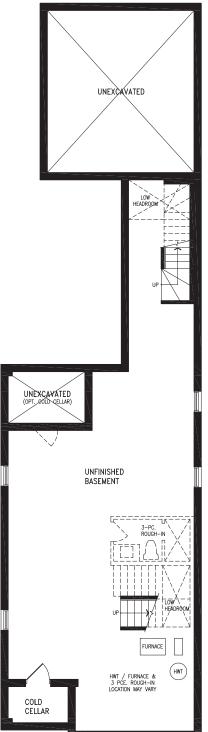

#### 2,040 SQ.FT.

Elevation A BASEMENT

BALTIMORE UC32-0 prices & specifications subject to change without notice. Useable square footage may vary from that stated herein. Artists concept only E. & O. E. © 2023 CountryWide Homes. All rights reserved.