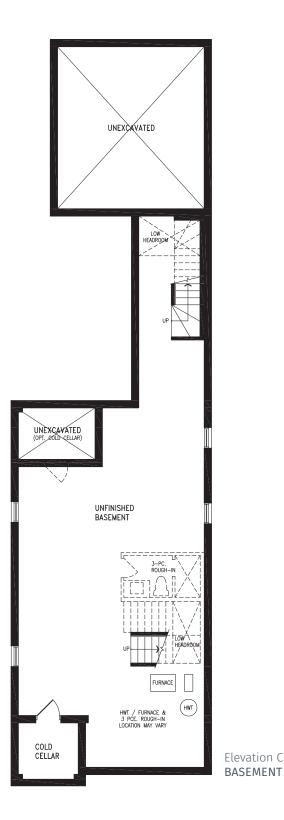

#### 2,040 SQ.FT.

Elevation A BASEMENT

BALTIMORE UC32-0 prices & specifications subject to change without notice. Useable square footage may vary from that stated herein. Artists concept only E. & O. E. © 2023 CountryWide Homes. All rights reserved.