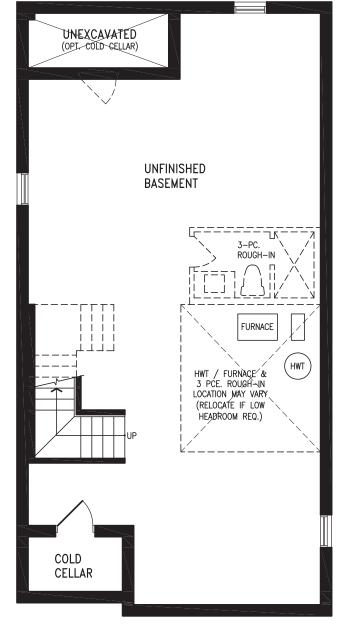

#### 2,040 SQ.FT.

Elevation A BASEMENT

BALTIMORE UC32-0 prices & specifications subject to change without notice. Useable square footage may vary from that stated herein. Artists concept only E. & O. E. © 2023 CountryWide Homes. All rights reserved.