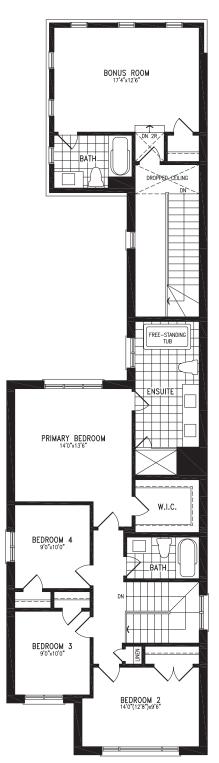

FLOOR





Elevation B | 32' single



Elevation B BASEMENT



KENTUCKY UC32-1 OPT. BONUS ROOM prices & specifications subject to change without notice. Useable square footage may vary from that stated herein. Artists concept only E. & O. E. © 2023 CountryWide Homes. All rights reserved.



Elevation B | 32' single



Elevation B OPT. FINISHED BASEMENT (661 SQ. FT.)



KENTUCKY UC32-1 OPT. BONUS ROOM prices & specifications subject to change without notice. Useable square footage may vary from that stated herein. Artists concept only E. & O. E. © 2023 CountryWide Homes. All rights reserved.









# **KENTUCKY WITH BONUS ROOM**

Elevation C | 32' Single





## **KENTUCKY WITH BONUS ROOM**

2,780 SQ.FT.

Elevation C | 32' single



Elevation C GROUND FLOOR





Elevation C | 32' single



Elevation C SECOND FLOOR





Elevation C | 32' single



Elevation C BASEMENT





Elevation C | 32' single



Elevation C OPT. FINISHED BASEMENT (661 SQ. FT.)















Elevation A GROUND FLOOR



BELMONT UC32-2 prices & specifications subject to change without notice. Useable square footage may vary from that stated herein. Artists concept only E. & O. E. © 2023 CountryWide Homes. All rights reserved.

 $(\mathbf{R})$ 





BELMONT UC32-2 prices & specifications subject to change without notice. Useable square footage may vary from that stated herein. Artists concept only E. & O. E. © 2023 CountryWide Homes. All rights reserved.

(R)

FIETE



Elevation A BASEMENT





BELMONT UC32-2 prices & specifications subject to change without notice. Useable square footage may vary from th