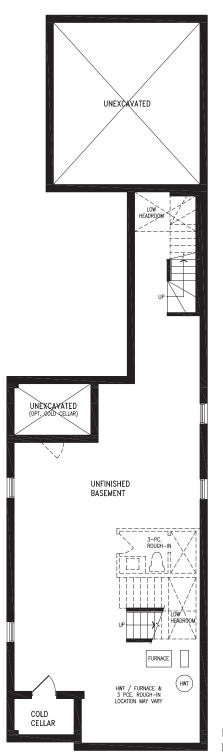

### **KENTUCKY WITH BONUS ROOM** 2,793 SQ.FT.

Elevation A | 32' single

Elevation A BASEMENT

 $\mathbf{R}$ 