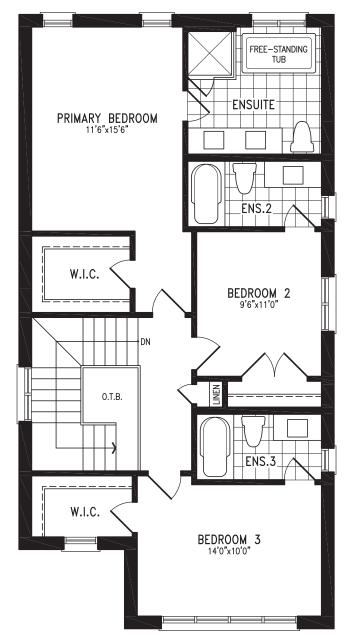

#### 2,040 SQ.FT.

Elevation C OPT. SECOND FLOOR WITH 3 BEDROOM

BALTIMORE UC32-0 prices & specifications subject to change without notice. Useable square footage may vary from that stated herein. Artists concept only E. & O. E. © 2023 CountryWide Homes. All rights reserved.