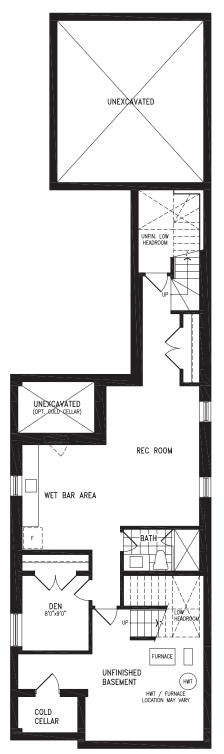

#### 2,257 SQ.FT.

Elevation A SECOND FLOOR

 $(\mathbf{R})$ 

PERE

Elevation A **BASEMENT** 

KENTUCKY UC32-1 prices & specifications subject to change without notice. Useable square footage may vary from that stated herein. Artists concept only E. & O. E. © 2023 CountryWide Homes. All rights reserved.