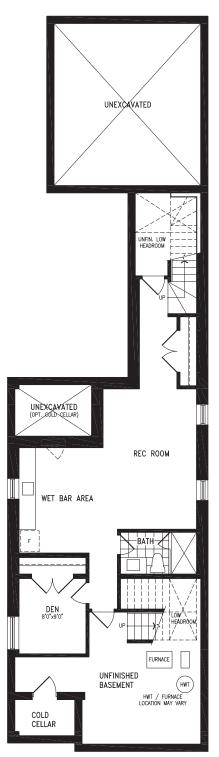

### **KENTUCKY WITH BONUS ROOM** 2,793 SQ.FT.

Elevation A | 32' single

Elevation A OPT. FINISHED BASEMENT (661 SQ. FT.)

KENTUCKY UC32-1 OPT. BONUS ROOM prices & specifications subject to change without notice. Useable square footage may vary from that stated herein. Artists concept only E. & O. E. © 2023 CountryWide Homes. All rights reserved.