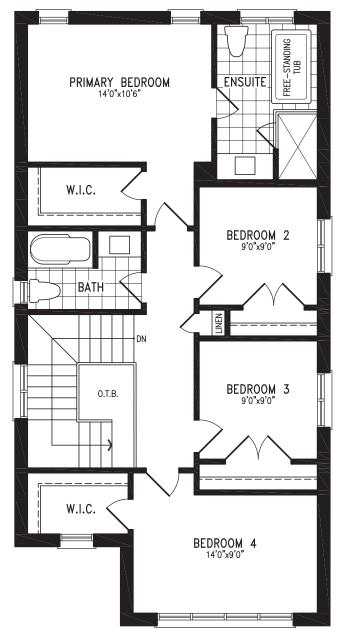

#### 2,040 SQ.FT.

Elevation C OPT. SECOND FLOOR WITH 3 BEDROOM

BALTIMORE UC32-0 prices & specifications subject to change without notice. Useable square footage may vary from that stated herein. Artists concept only E. & O. E. © 2023 CountryWide Homes. All rights reserved.