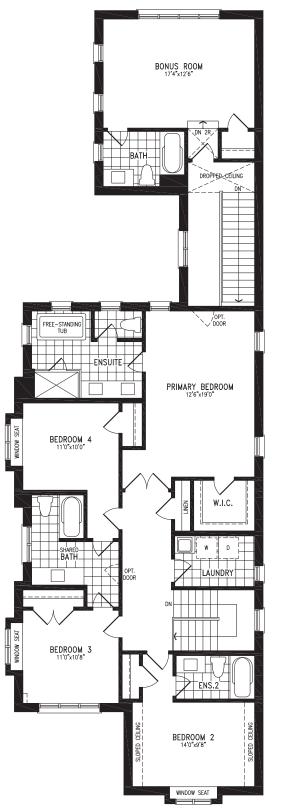

C | 32' single

R



Elevation C OPT. FINISHED BASEMENT (789 SQ. FT.)









Elevation A | 32' Single





Elevation A | 32' single





Elevation A GROUND FLOOR





Elevation A | 32' single



Elevation A SECOND FLOOR



#### 3,427 SQ.FT.

R

Elevation A | 32' single



#### 3,427 SQ.FT.

Elevation A **BASEMENT** 



PREAKNESS UC32-3C OPT. BONUS ROOM prices & specifications subject to change without notice. Useable square footage may vary from that stated herein. Artists concept only E. & O. E. © 2023 CountryWide Homes. All rights reserved.

 $\mathbf{R}$ 

PIETER

Elevation A | 32' single



Elevation A OPT. FINISHED BASEMENT (789 SQ. FT.)





R







Elevation B | 32' Single





Elevation B | 32' single



Elevation B GROUND FLOOR



#### 3,427 SQ.FT.



Elevation B | 32' single



Elevation B SECOND FLOOR



#### 3,427 SQ.FT.

R

Elevation B | 32' single





Elevation B BASEMENT





Elevation B | 32' single



Elevation B OPT. FINISHED BASEMENT (789 SQ. FT.)













Elevation C | 32' Single





Elevation C | 32' single



Elevation C GROUND FLOOR



#### 3,427 SQ.FT.



Elevation C | 32' single



Elevation C SECOND FLOOR





PREAKNESS UC32-3C OPT. BONUS ROOM prices & specifications subject to change without notice. Useable square footage may vary from that stated herein. Artists concept only E. & O. E. © 2023 CountryWide Homes. All rights reserved.

 $(\mathbf{R})$ 

THE REAL

Elevation C | 32' single



Elevation C BASEMENT





Elevation C | 32' single



Elevation C OPT. FINISHED BASEMENT (789 SQ. FT.)