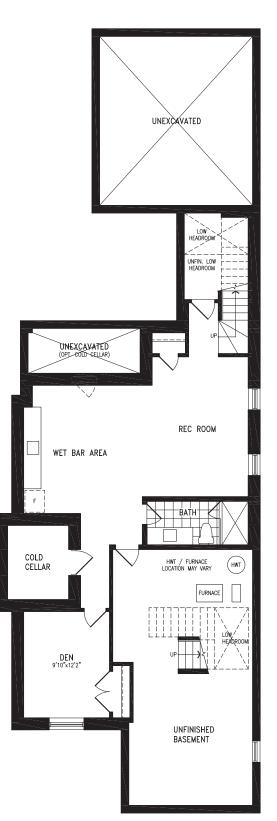

#### 2,040 SQ.FT.

Elevation A BASEMENT

BALTIMORE UC32-0 prices & specifications subject to change without notice. Useable square footage may vary from that stated herein. Artists concept only E. & O. E. © 2023 CountryWide Homes. All rights reserved.

#### 2,033 SQ.FT.

Elevation B BASEMENT

R

2,040 SQ.FT.