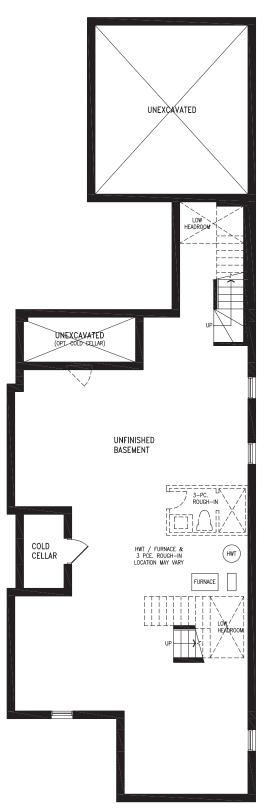

#### 2,040 SQ.FT.

Elevation A BASEMENT

BALTIMORE UC32-0 prices & specifications subject to change without notice. Useable square footage may vary from that stated herein. Artists concept only E. & O. E. © 2023 CountryWide Homes. All rights reserved.