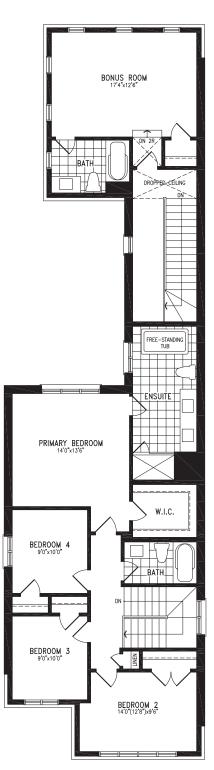

GROUND FLOOR



KENTUCKY UC32-1 prices & specifications subject to change without notice. Useable square footage may vary from that stated herein. Artists concept only E. & O. E. © 2023 CountryWide Homes. All rights reserved.



2,244 SQ.FT.



Elevation C SECOND FLOOR





R





KENTUCKY UC32-1 prices & specifications subject to change without notice. Useable square footage may vary from that stated herein. Artists concept only E. & O. E. © 2023 CountryWide Homes. All rights reserved.

R



Elevation C OPT. FINISHED BASEMENT (661 SQ. FT.)













# KENTUCKY WITH BONUS ROOM

Elevation A | 32' Single





#### **KENTUCKY WITH BONUS ROOM**

2,793 SQ.FT.

Elevation A | 32' single



Elevation A GROUND FLOOR





#### **KENTUCKY WITH BONUS ROOM** 2,793 SQ.FT.

Elevation A | 32' single



Elevation A SECOND FLOOR



KENTUCKY UC32-1 OPT. BONUS ROOM prices & specifications subject to change without notice. Useable square footage may vary from that stated herein. Artists concept only E. & O. E. © 2023 CountryWide Homes. All rights reserved.



### **KENTUCKY WITH BONUS ROOM** 2,793 SQ.FT.

Elevation A | 32' single



Elevation A BASEMENT



 $\mathbf{R}$ 

### **KENTUCKY WITH BONUS ROOM** 2,793 SQ.FT.

Elevation A | 32' single



Elevation A OPT. FINISHED BASEMENT (661 SQ. FT.)



KENTUCKY UC32-1 OPT. BONUS ROOM prices & specifications subject to change without notice. Useable square footage may vary from that stated herein. Artists concept only E. & O. E. © 2023 CountryWide Homes. All rights reserved.









#### **KENTUCKY WITH BONUS ROOM** Elevation B | 32' Single