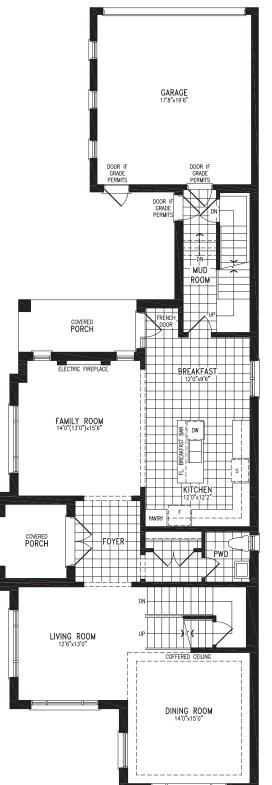

#### **KENTUCKY WITH BONUS ROOM**

2,793 SQ.FT.

Elevation A | 32' single

Elevation A GROUND FLOOR