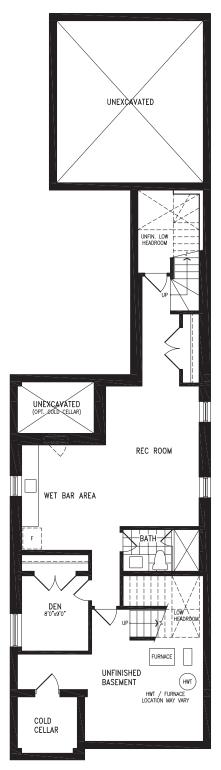

#### 2,040 SQ.FT.

Elevation A BASEMENT

BALTIMORE UC32-0 prices & specifications subject to change without notice. Useable square footage may vary from that stated herein. Artists concept only E. & O. E. © 2023 CountryWide Homes. All rights reserved.