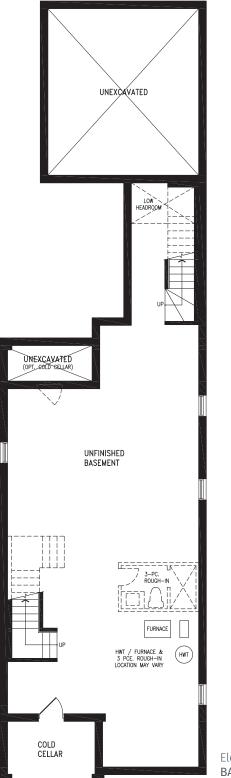

### **KENTUCKY WITH BONUS ROOM** 2,793 SQ.FT.

Elevation A | 32' single

Elevation A BASEMENT

 $\mathbf{R}$ 