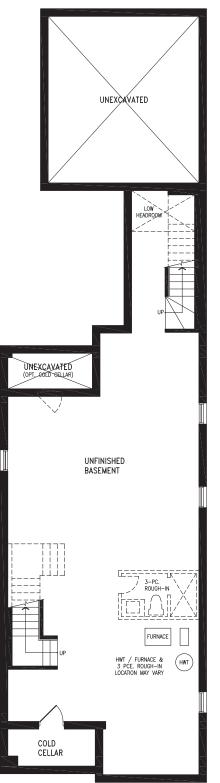

#### 2,040 SQ.FT.

Elevation A BASEMENT

BALTIMORE UC32-0 prices & specifications subject to change without notice. Useable square footage may vary from that stated herein. Artists concept only E. & O. E. © 2023 CountryWide Homes. All rights reserved.