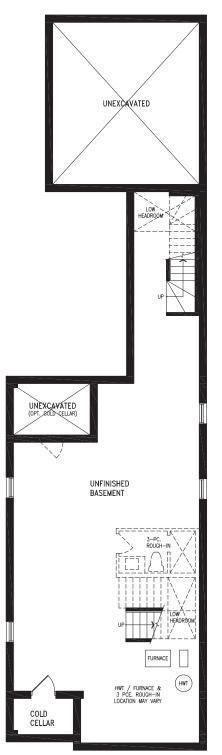

#### 2,040 SQ.FT.

Elevation A BASEMENT

BALTIMORE UC32-0 prices & specifications subject to change without notice. Useable square footage may vary from that stated herein. Artists concept only E. & O. E. © 2023 CountryWide Homes. All rights reserved.