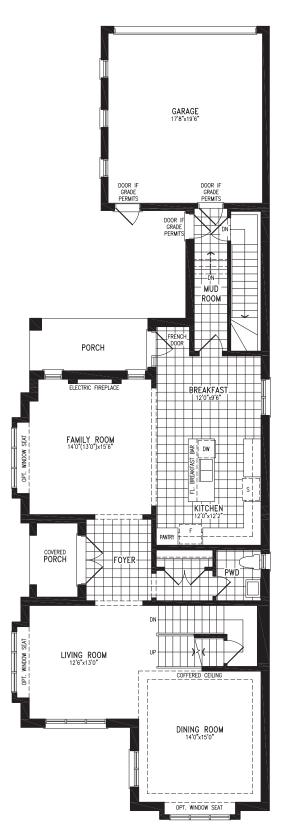

2,040 SQ.FT.

Elevation A GROUND FLOOR

R

BALTIMORE UC32-0 prices & specifications subject to change without notice. Useable square footage may vary from that stated herein. Artists concept only E. & O. E. © 2023 CountryWide Homes. All rights reserved.