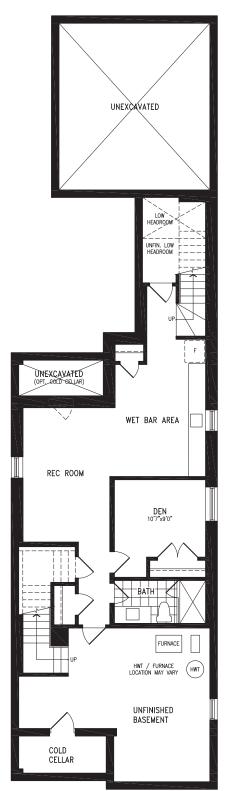

### **KENTUCKY WITH BONUS ROOM** 2,793 SQ.FT.

Elevation A | 32' single

Elevation A BASEMENT

 $\mathbf{R}$ 

### **KENTUCKY WITH BONUS ROOM** 2,793 SQ.FT.

Elevation A | 32' single

Elevation A OPT. FINISHED BASEMENT (661 SQ. FT.)

KENTUCKY UC32-1 OPT. BONUS ROOM prices & specifications subject to change without notice. Useable square footage may vary from that stated herein. Artists concept only E. & O. E. © 2023 CountryWide Homes. All rights reserved.