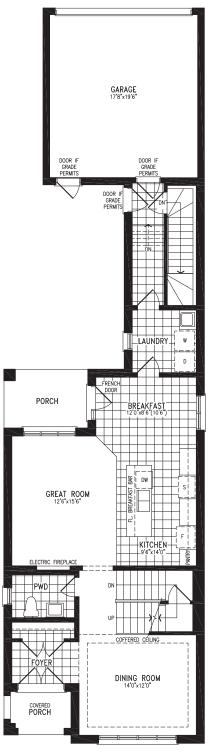

2,040 SQ.FT.

Elevation A GROUND FLOOR

R

BALTIMORE UC32-0 prices & specifications subject to change without notice. Useable square footage may vary from that stated herein. Artists concept only E. & O. E. © 2023 CountryWide Homes. All rights reserved.