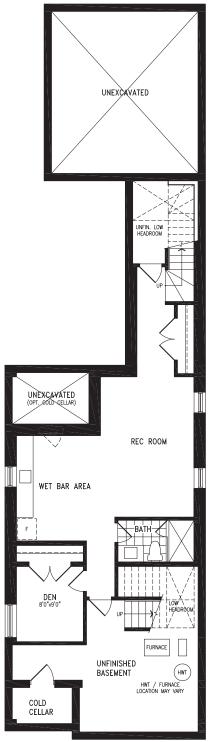

#### 2,040 SQ.FT.

Elevation A BASEMENT

BALTIMORE UC32-0 prices & specifications subject to change without notice. Useable square footage may vary from that stated herein. Artists concept only E. & O. E. © 2023 CountryWide Homes. All rights reserved.