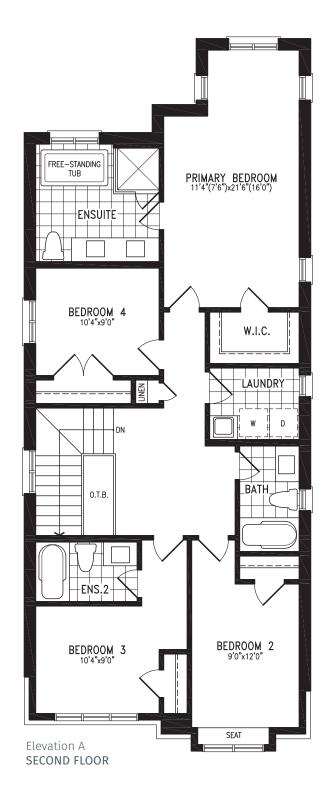

#### 2,257 SQ.FT.

Elevation A SECOND FLOOR

 $(\mathbf{R})$ 

PERE

Elevation A **BASEMENT** 

KENTUCKY UC32-1 prices & specifications subject to change without notice. Useable square footage may vary from that stated herein. Artists concept only E. & O. E. © 2023 CountryWide Homes. All rights reserved.