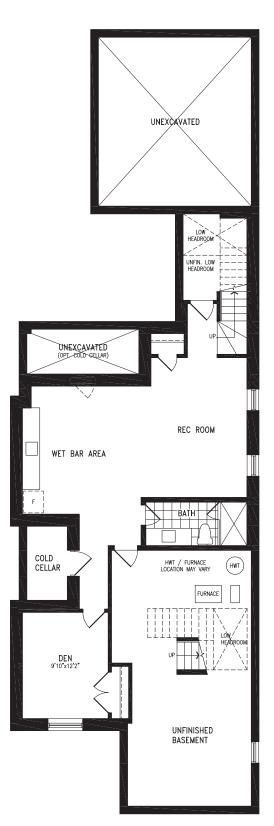

#### 2,040 SQ.FT.

Elevation A OPT. SECOND FLOOR WITH 3 BEDROOM

BALTIMORE UC32-0 prices & specifications subject to change without notice. Useable square footage may vary from that stated herein. Artists concept only E. & O. E. © 2023 CountryWide Homes. All rights reserved.