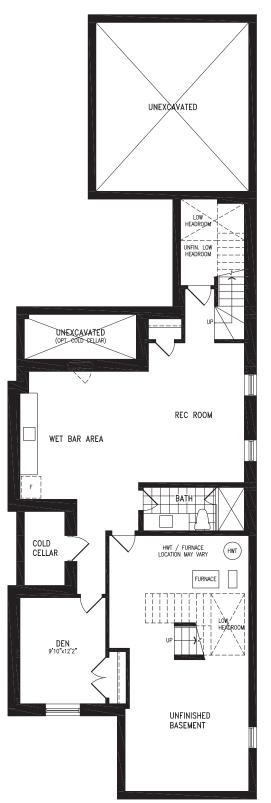

#### 2,040 SQ.FT.

Elevation A BASEMENT

BALTIMORE UC32-0 prices & specifications subject to change without notice. Useable square footage may vary from that stated herein. Artists concept only E. & O. E. © 2023 CountryWide Homes. All rights reserved.