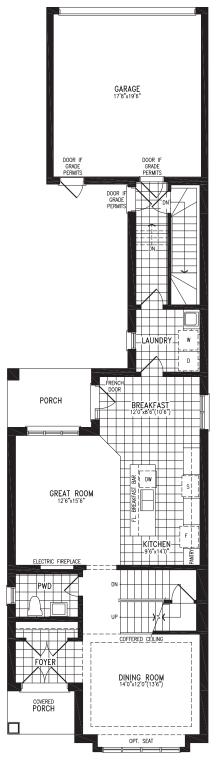

2,040 SQ.FT.



Elevation C SECOND FLOOR



BALTIMORE UC32-0 prices & specifications subject to change without notice. Useable square footage may vary from that stated herein. Artists concept only E. & O. E. © 2023 CountryWide Homes. All rights reserved.



#### 2,040 SQ.FT.



Elevation C OPT. SECOND FLOOR WITH 3 BEDROOM



BALTIMORE UC32-0 prices & specifications subject to change without notice. Useable square footage may vary from that stated herein. Artists concept only E. & O. E. © 2023 CountryWide Homes. All rights reserved.



#### 2,040 SQ.FT.





BALTIMORE UC32-0 prices & specifications subject to change without notice. Useable square footage may vary from that stated herein. Artists concept only E. & O. E. © 2023 CountryWide Homes. All rights reserved.

 $\mathbf{R}$ 











Elevation A GROUND FLOOR



KENTUCKY UC32-1 prices & specifications subject to change without notice. Useable square footage may vary from that stated herein. Artists concept only E. & O. E. © 2023 CountryWide Homes. All rights reserved.



#### 2,257 SQ.FT.



Elevation A SECOND FLOOR





 $(\mathbf{R})$ 

PERE



Elevation A **BASEMENT** 



KENTUCKY UC32-1 prices & specifications subject to change without notice. Useable square footage may vary from that stated herein. Artists concept only E. & O. E. © 2023 CountryWide Homes. All rights reserved.

 $(\mathbf{R})$ 



Elevation A OPT. FINISHED BASEMENT (661 SQ. FT.)





KENTUCKY UC32-1 prices & specifications subject to change without notice. Useable square footage may vary from that stated herein. Artists concept only E. & O. E. © 2