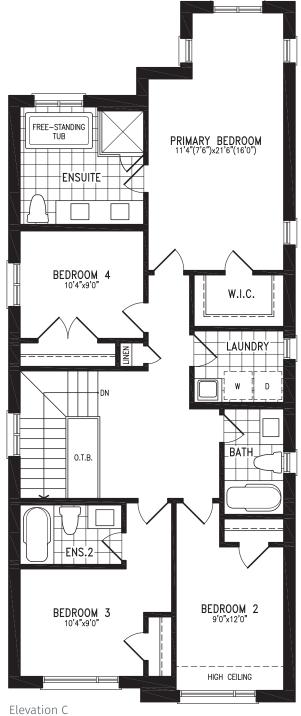

 $(\mathbf{R})$ 

Elevation A OPT. FINISHED BASEMENT (661 SQ. FT.)

KENTUCKY UC32-1 prices & specifications subject to change without notice. Useable square footage may vary from that stated herein. Artists concept only E. & O. E. © 2023 CountryWide Homes. All rights reserved.