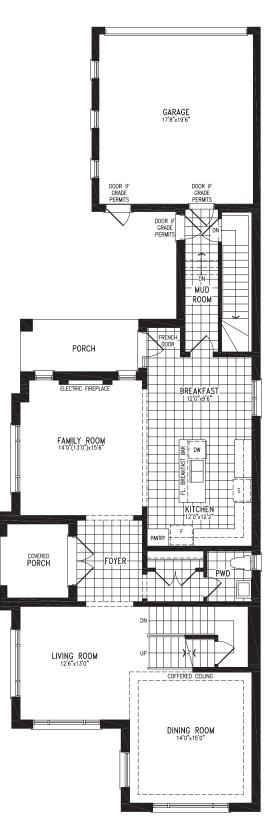

#### **KENTUCKY WITH BONUS ROOM**

2,793 SQ.FT.

Elevation A | 32' single

Elevation A GROUND FLOOR