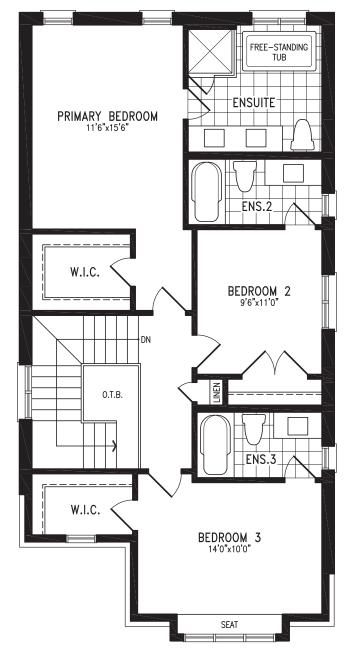

#### 2,040 SQ.FT.

Elevation A OPT. SECOND FLOOR WITH 3 BEDROOM

BALTIMORE UC32-0 prices & specifications subject to change without notice. Useable square footage may vary from that stated herein. Artists concept only E. & O. E. © 2023 CountryWide Homes. All rights reserved.