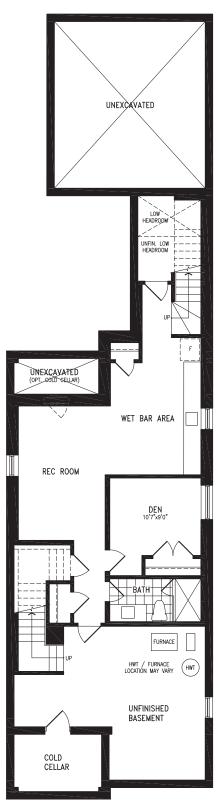

### **KENTUCKY WITH BONUS ROOM** 2,793 SQ.FT.

Elevation A | 32' single

Elevation A OPT. FINISHED BASEMENT (661 SQ. FT.)

KENTUCKY UC32-1 OPT. BONUS ROOM prices & specifications subject to change without notice. Useable square footage may vary from that stated herein. Artists concept only E. & O. E. © 2023 CountryWide Homes. All rights reserved.