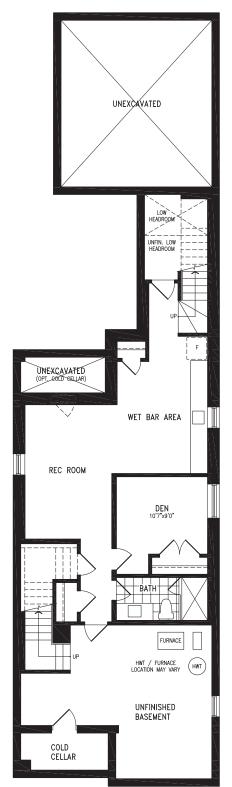

#### 2,040 SQ.FT.

Elevation A BASEMENT

BALTIMORE UC32-0 prices & specifications subject to change without notice. Useable square footage may vary from that stated herein. Artists concept only E. & O. E. © 2023 CountryWide Homes. All rights reserved.

#### 2,033 SQ.FT.

Elevation B BASEMENT

R

2,040 SQ.FT.