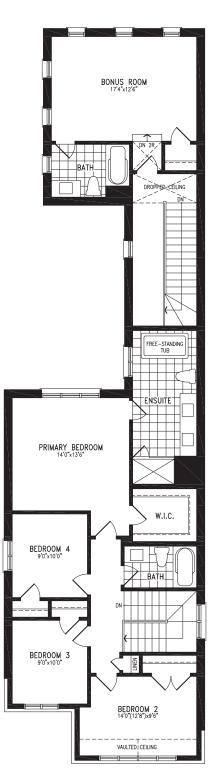

#### **KENTUCKY WITH BONUS ROOM** 2,793 SQ.FT.

Elevation A | 32' single

Elevation A SECOND FLOOR

KENTUCKY UC32-1 OPT. BONUS ROOM prices & specifications subject to change without notice. Useable square footage may vary from that stated herein. Artists concept only E. & O. E. © 2023 CountryWide Homes. All rights reserved.