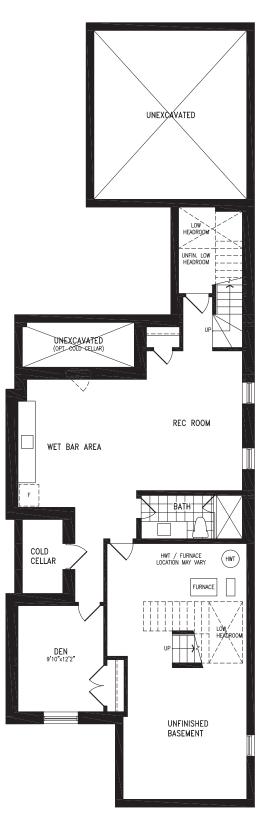

#### 2,040 SQ.FT.

Elevation A OPT. SECOND FLOOR WITH 3 BEDROOM

BALTIMORE UC32-0 prices & specifications subject to change without notice. Useable square footage may vary from that stated herein. Artists concept only E. & O. E. © 2023 CountryWide Homes. All rights reserved.