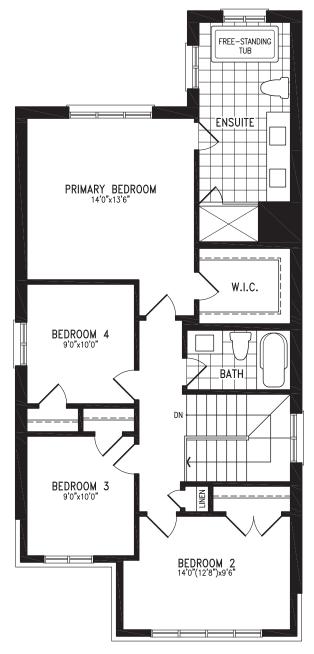

#### 2,040 SQ.FT.

Elevation A OPT. SECOND FLOOR WITH 3 BEDROOM

BALTIMORE UC32-0 prices & specifications subject to change without notice. Useable square footage may vary from that stated herein. Artists concept only E. & O. E. © 2023 CountryWide Homes. All rights reserved.