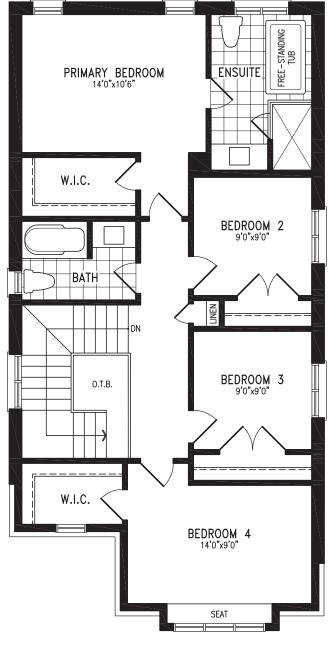

2,040 SQ.FT.



Elevation A GROUND FLOOR

R



BALTIMORE UC32-0 prices & specifications subject to change without notice. Useable square footage may vary from that stated herein. Artists concept only E. & O. E. © 2023 CountryWide Homes. All rights reserved.

#### 2,040 SQ.FT.



Elevation A SECOND FLOOR



(R)

FIELEL

#### 2,040 SQ.FT.



Elevation A OPT. SECOND FLOOR WITH 3 BEDROOM



BALTIMORE UC32-0 prices & specifications subject to change without notice. Useable square footage may vary from that stated herein. Artists concept only E. & O. E. © 2023 CountryWide Homes. All rights reserved.



#### 2,040 SQ.FT.



Elevation A BASEMENT



BALTIMORE UC32-0 prices & specifications subject to change without notice. Useable square footage may vary from that stated herein. Artists concept only E. & O. E. © 2023 CountryWide Homes. All rights reserved.











2,033 SQ.FT.





Elevation B
DETACHED GARAGE



BALTIMORE UC32-0 prices & specifications subject to change without notice. Useable square footage may vary from that stated herein. Artists concept only E. &