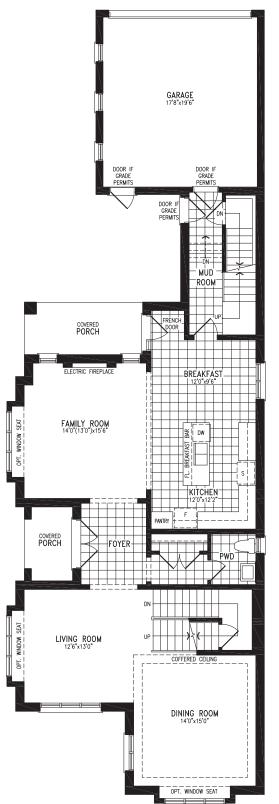

2,040 SQ.FT.

Elevation A GROUND FLOOR

R

BALTIMORE UC32-0 prices & specifications subject to change without notice. Useable square footage may vary from that stated herein. Artists concept only E. & O. E. © 2023 CountryWide Homes. All rights reserved.