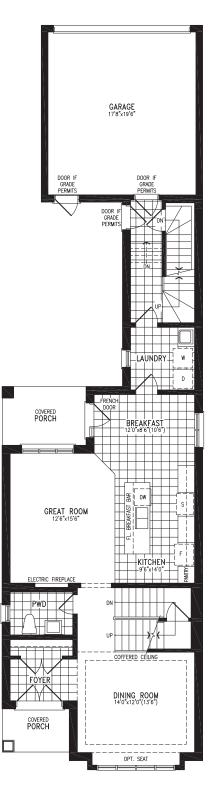

2,040 SQ.FT.

Elevation A GROUND FLOOR

R

BALTIMORE UC32-0 prices & specifications subject to change without notice. Useable square footage may vary from that stated herein. Artists concept only E. & O. E. © 2023 CountryWide Homes. All rights reserved.