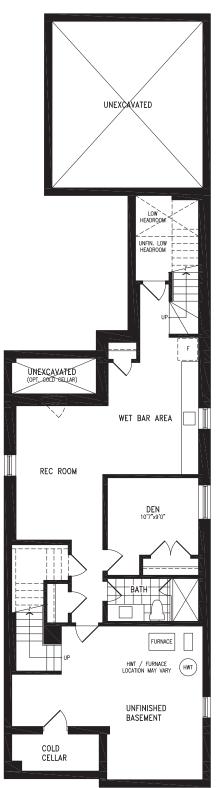

n C | 32' Single





Elevation C | 32' single



Elevation C GROUND FLOOR



BELMONT UC32-2 OPT. BONUS ROOM prices & specifications subject to change without notice. Useable square footage may vary from that stated herein. Artists concept only E. & O. E. © 2023 CountryWide Homes. All rights reserved.

R

### BELMONT WITH BONUS ROOM

3,025 SQ.FT.

Elevation C | 32' single



Elevation C SECOND FLOOR





### BELMONT WITH BONUS ROOM

Elevation C | 32' single



Elevation C BASEMENT



3,025 SQ.FT.

BELMONT UC32-2 OPT. BONUS ROOM prices & specifications subject to change without notice. Useable square footage may vary from that stated herein. Artists concept only E. & O. E. © 2023 CountryWide Homes. All rights reserved.

 $\mathbf{R}$ 

### BELMONT WITH BONUS ROOM

Elevation C | 32' single



Elevation C OPT. FINISHED BASEMENT (685 SQ. FT.)





3,025 SQ.FT.





Elevation A | 32' Single





2,908 SQ.FT.

Elevation A | 32' single

 $(\mathbf{R})$ 



Elevation A GROUND FLOOR



#### 2,908 SQ.FT.

# **PREAKNESS CORNER**

Elevation A | 32' single



Elevation A SECOND FLOOR





Elevation A | 32' single



Elevation A BASEMENT





2,908 SQ.FT.

Elevation A | 32' single



Elevation A OPT. FINISHED BASEMENT (789 SQ. FT.)









Elevation B | 32' Single





2,908 SQ.FT.

Elevation B | 32' single



Elevation B GROUND FLOOR





#### 2,908 SQ.FT.

## **PREAKNESS CORNER**

Elevation B | 32' single

 $(\mathbf{R})$ 



Elevation B SECOND FLOOR



Elevation B | 32' single



Elevation B BASEMENT



2,908 SQ.FT.



Elevation B | 32' single



Elevation B OPT. FINISHED BASEMENT (7