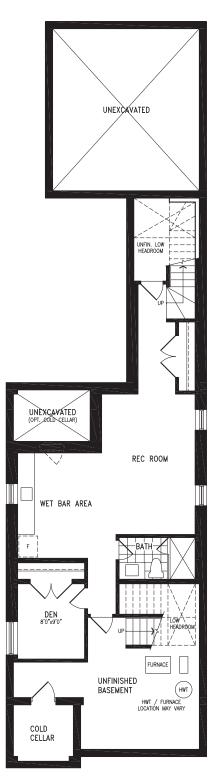

#### 2,040 SQ.FT.

Elevation A BASEMENT

BALTIMORE UC32-0 prices & specifications subject to change without notice. Useable square footage may vary from that stated herein. Artists concept only E. & O. E. © 2023 CountryWide Homes. All rights reserved.