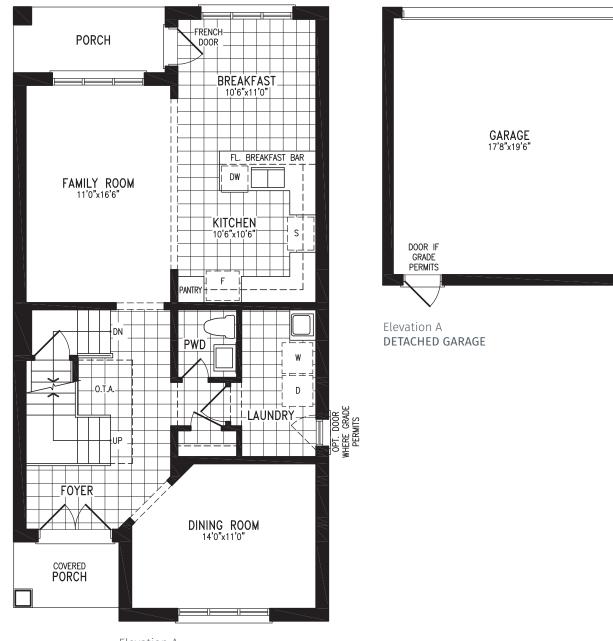

2,040 SQ.FT.

Elevation A GROUND FLOOR

R

BALTIMORE UC32-0 prices & specifications subject to change without notice. Useable square footage may vary from that stated herein. Artists concept only E. & O. E. © 2023 CountryWide Homes. All rights reserved.