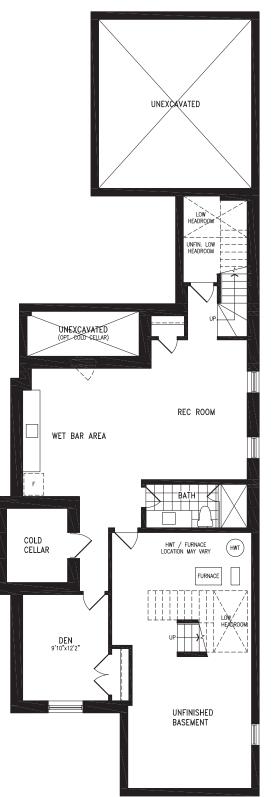

 $(\mathbf{R})$ 

Elevation A OPT. FINISHED BASEMENT (661 SQ. FT.)

KENTUCKY UC32-1 prices & specifications subject to change without notice. Useable square footage may vary from that stated herein. Artists concept only E. & O. E. © 2023 CountryWide Homes. All rights reserved.