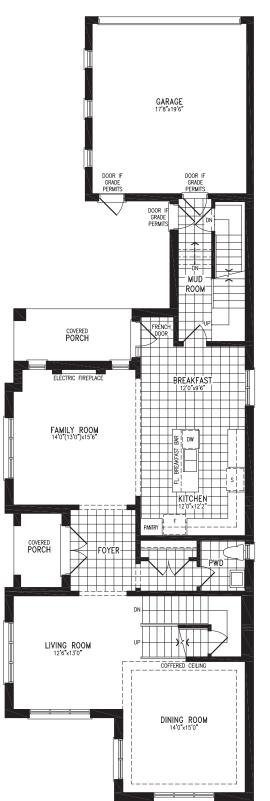

2,040 SQ.FT.

Elevation A GROUND FLOOR

R

BALTIMORE UC32-0 prices & specifications subject to change without notice. Useable square footage may vary from that stated herein. Artists concept only E. & O. E. © 2023 CountryWide Homes. All rights reserved.