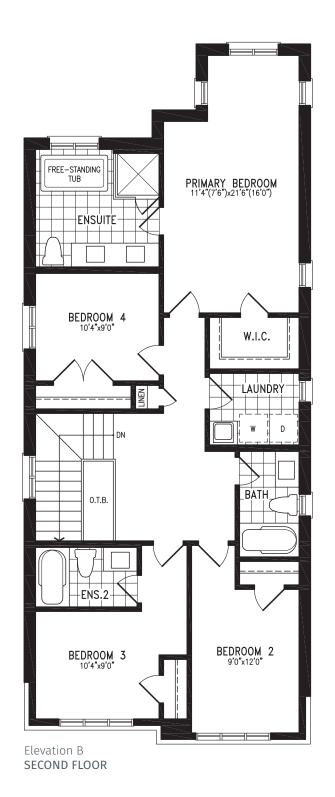

Elevation B SECOND FLOOR

## 2,033 SQ.FT.

BALTIMORE UC32-0 prices & specifications subject to change without notice. Useable square footage may vary from that stated herein. Artists concept only E. & O. E. © 2023 CountryWide Homes. All rights reserved.