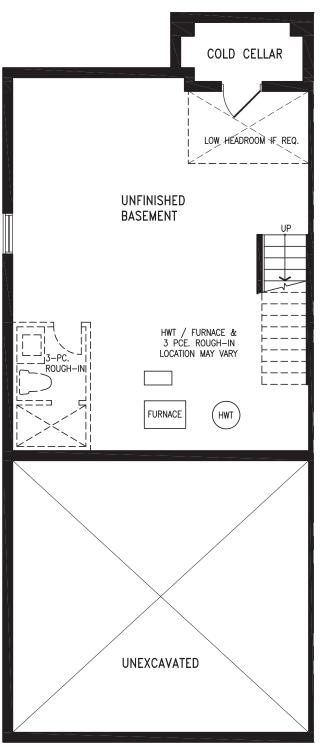

#### RAISED CEILING BEDROOM 2 8'4"x8'0" BATH BATH BATH FREE STANDING TUB FREE STANDING TUB S' PATIO DOOR

Elevation A BALCONY UPPER FLOOR

1,811 SQ.FT.

 $(\mathbf{R})$ 

Elevation A **BASEMENT** 

R

JUSTIFY UCTH22-0 prices & specifications subject to change without notice. Useable square footage may vary from that stated herein. Artists concept only E. & O. E. © 2023 CountryWide Homes. All rights reserved.