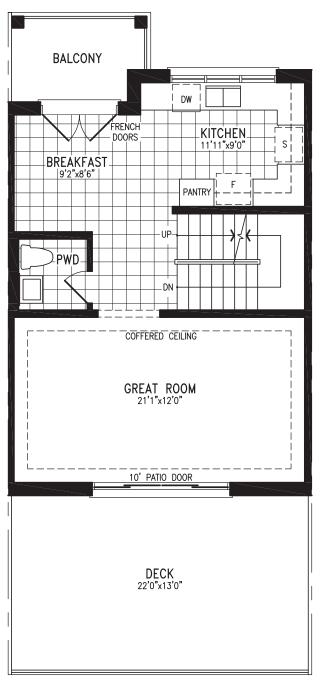

Elevation A MAIN FLOOR

 $\mathbf{R}$ 

1,811 SQ.FT.

JUSTIFY UCTH22-0 prices & specifications subject to change without notice. Useable square footage may vary from that stated herein. Artists concept only E. & O. E. © 2023 CountryWide Homes. All rights reserved.