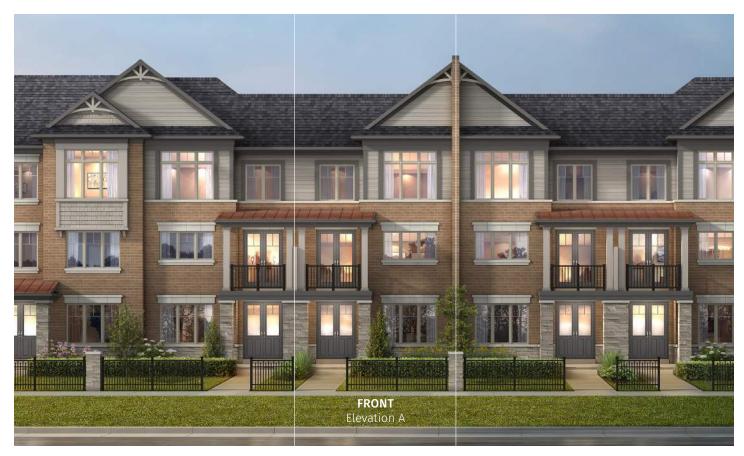

#### **SIR BARTON** Elevation A | 22' Rear Lane Townhomes

Elevation A | 22' Rear Lane Townhomes

Elevation A GROUND FLOOR

 $\mathbf{R}$ 

2,221 SQ.FT.

SIR BARTON UCTH22-1 prices & specifications subject to change without notice. Useable square footage may vary from that stated herein. Artists concept only E. & O. E. © 2023 CountryWide Homes. All rights reserved.