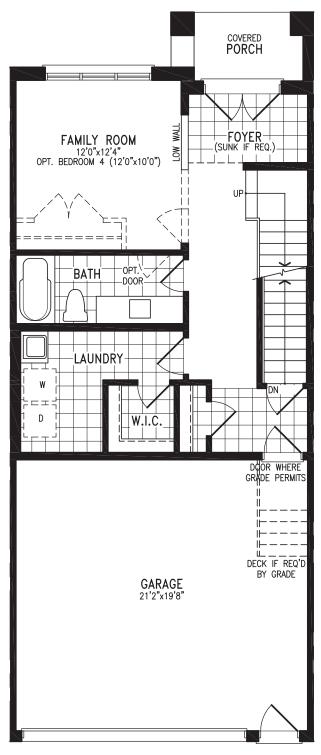

Elevation A GROUND FLOOR

1,811 SQ.FT.

JUSTIFY UCTH22-0 prices & specifications subject to change without notice. Useable square footage may vary from that stated herein. Artists concept only E. & O. E. © 2023 CountryWide Homes. All rights reserved.