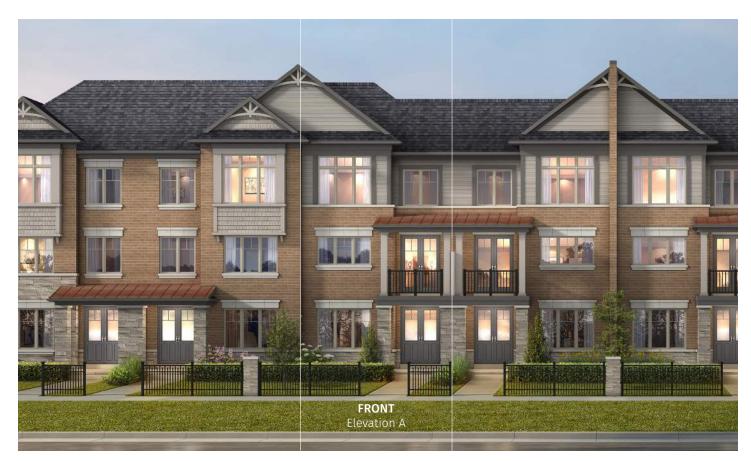

#### **SIR BARTON** Elevation A | 22' Rear Lane Townhomes

Elevation A | 22' Rear Lane Townhomes

Elevation A GROUND FLOOR

 $\mathbf{R}$ 

2,221 SQ.FT.

SIR BARTON UCTH22-1 prices & specifications subject to change without notice. Useable square footage may vary from that stated herein. Artists concept only E. & O. E. © 2023 CountryWide Homes. All rights reserved.