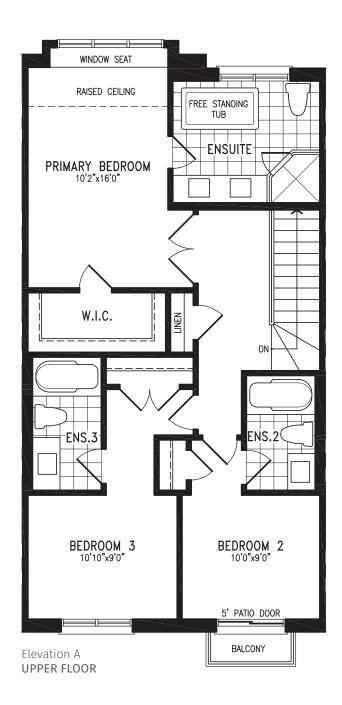

#### RAISED CEILING BEDROOM 2 8'4"x8'0" BATH BATH BATH FREE STANDING TUB FREE STANDING TUB S' PATIO DOOR

Elevation A BALCONY UPPER FLOOR

1,811 SQ.FT.

 $(\mathbf{R})$ 

Elevation A **BASEMENT** 

R

JUSTIFY UCTH22-0 prices & specifications subject to change without notice. Useable square footage may vary from that stated herein. Artists concept only E. & O. E. © 2023 CountryWide Homes. All rights reserved.