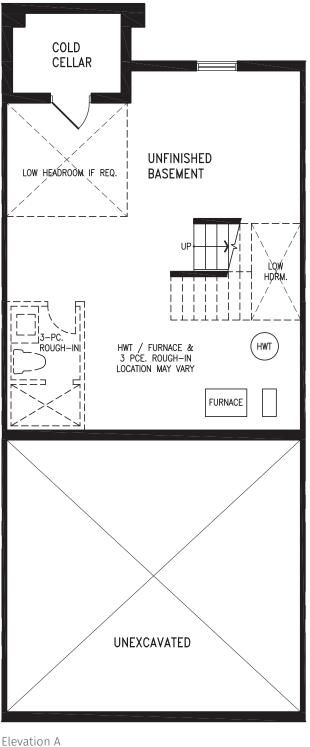

Elevation A | 22' Rear Lane Townhomes

2,221 SQ.FT.

Elevation A | 22' Rear Lane Townhomes

BASEMENT

2,221 SQ.FT.

SIR BARTON UCTH22-1 prices & specifications subject to change without notice. Useable square footage may vary from that stated herein. Artists concept only E. & O. E. © 2023 CountryWide Homes. All rights reserved.