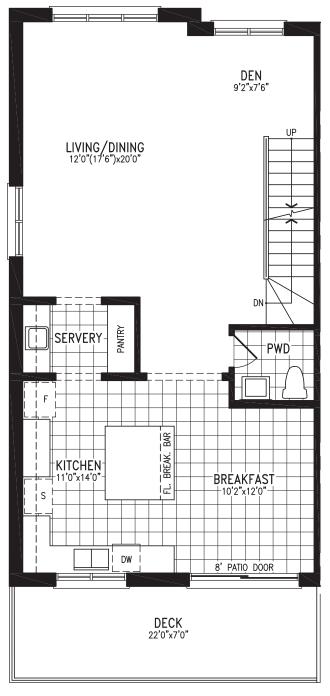

Elevation A MAIN FLOOR

 $\mathbf{R}$ 

1,811 SQ.FT.

JUSTIFY UCTH22-0 prices & specifications subject to change without notice. Useable square footage may vary from that stated herein. Artists concept only E. & O. E. © 2023 CountryWide Homes. All rights reserved.