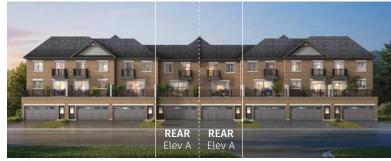

#### **SIR BARTON** Elevation A | 22' Rear Lane Townhomes

Elevation A | 22' Rear Lane Townhomes

Elevation A GROUND FLOOR

 $\mathbf{R}$ 

2,221 SQ.FT.

SIR BARTON UCTH22-1 prices & specifications subject to change without notice. Useable square footage may vary from that stated herein. Artists concept only E. & O. E. © 2023 CountryWide Homes. All rights reserved.