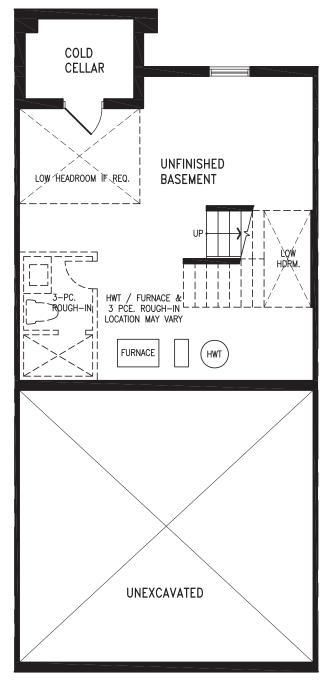

Elevation A | 22' Rear Lane Townhomes

2,221 SQ.FT.

Elevation A | 22' Rear Lane Townhomes

BASEMENT

2,221 SQ.FT.

SIR BARTON UCTH22-1 prices & specifications subject to change without notice. Useable square footage may vary from that stated herein. Artists concept only E. & O. E. © 2023 CountryWide Homes. All rights reserved.