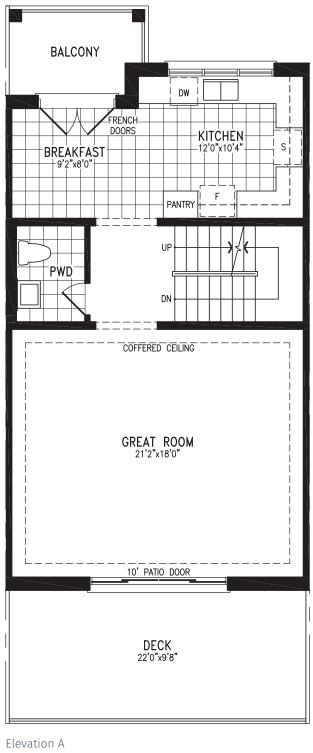

#### **SIR BARTON** Elevation A | 22' Rear Lane Townhomes

Elevation A | 22' Rear Lane Townhomes

Elevation A GROUND FLOOR

 $\mathbf{R}$ 

2,221 SQ.FT.

SIR BARTON UCTH22-1 prices & specifications subject to change without notice. Useable square footage may vary from that stated herein. Artists concept only E. & O. E. © 2023 CountryWide Homes. All rights reserved.

Elevation A | 22' Rear Lane Townhomes

R

2,221 SQ.FT.

SIR BARTON UCTH22-1 prices & specifications subject to change without notice. Useable square footage may vary from that stated herein. Artists concept only E. & O. E. © 2023 CountryWide Homes. All rights reserved.