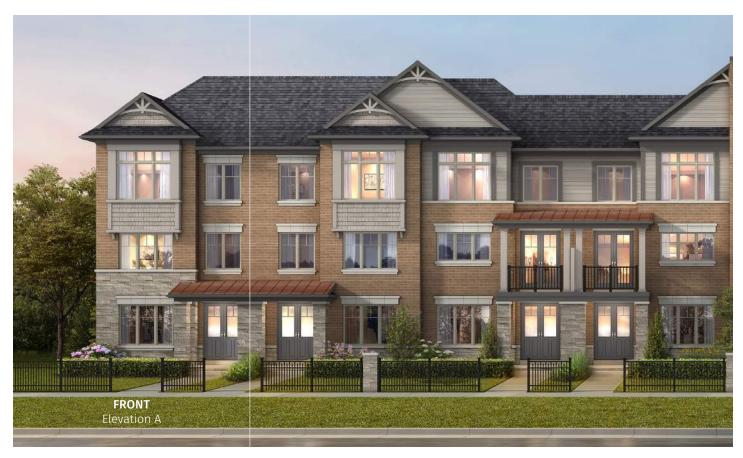

#### **SIR BARTON** Elevation A | 22' Rear Lane Townhomes

Elevation A | 22' Rear Lane Townhomes

Elevation A GROUND FLOOR

 $\mathbf{R}$ 

2,221 SQ.FT.

SIR BARTON UCTH22-1 prices & specifications subject to change without notice. Useable square footage may vary from that stated herein. Artists concept only E. & O. E. © 2023 CountryWide Homes. All rights reserved.