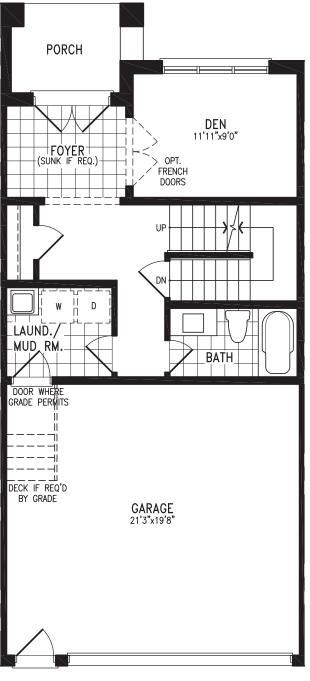

Elevation A GROUND FLOOR

1,811 SQ.FT.

JUSTIFY UCTH22-0 prices & specifications subject to change without notice. Useable square footage may vary from that stated herein. Artists concept only E. & O. E. © 2023 CountryWide Homes. All rights reserved.