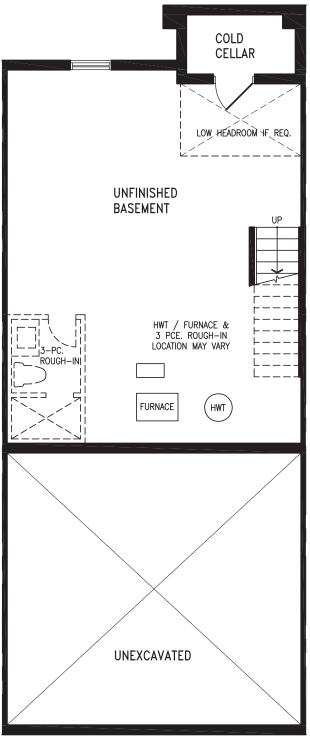

#### RAISED CEILING BEDROOM 2 8'4"x8'0" BATH BATH BATH FREE STANDING TUB FREE STANDING TUB S' PATIO DOOR

Elevation A BALCONY UPPER FLOOR

1,811 SQ.FT.

 $(\mathbf{R})$ 

Elevation A **BASEMENT** 

R

JUSTIFY UCTH22-0 prices & specifications subject to change without notice. Useable square footage may vary from that stated herein. Artists concept only E. & O. E. © 2023 CountryWide Homes. All rights reserved.