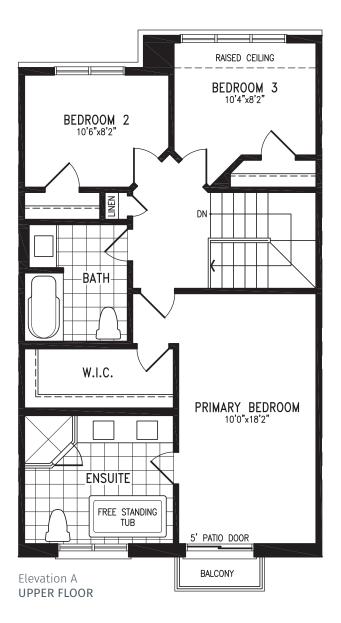

Elevation A | 22' Rear Lane Townhomes

2,221 SQ.FT.

Elevation A | 22' Rear Lane Townhomes

BASEMENT

2,221 SQ.FT.

SIR BARTON UCTH22-1 prices & specifications subject to change without notice. Useable square footage may vary from that stated herein. Artists concept only E. & O. E. © 2023 CountryWide Homes. All rights reserved.