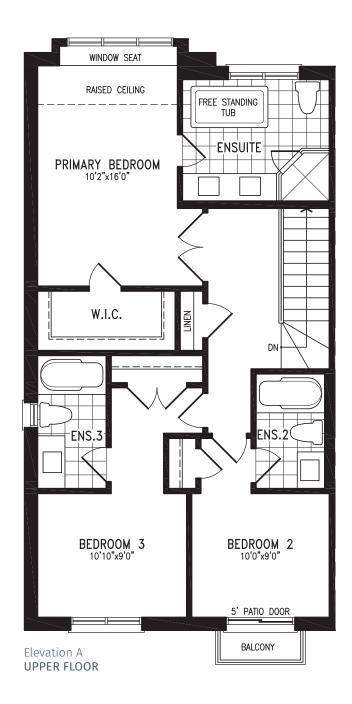

#### RAISED CEILING BEDROOM 2 8'4"x8'0" BATH BATH BATH FREE STANDING TUB FREE STANDING TUB S' PATIO DOOR

Elevation A BALCONY UPPER FLOOR

1,811 SQ.FT.

 $(\mathbf{R})$ 

Elevation A **BASEMENT** 

R

JUSTIFY UCTH22-0 prices & specifications subject to change without notice. Useable square footage may vary from that stated herein. Artists concept only E. & O. E. © 2023 CountryWide Homes. All rights reserved.