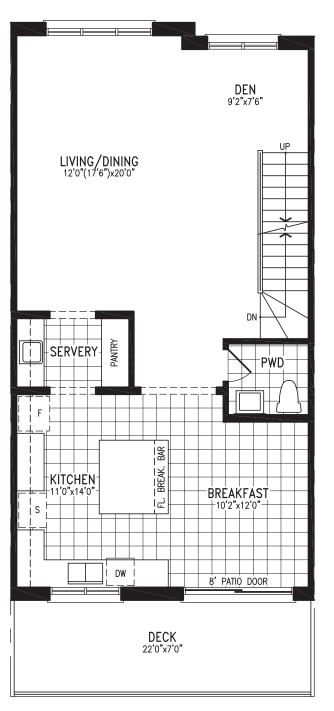

Elevation A MAIN FLOOR

 $\mathbf{R}$ 

1,811 SQ.FT.

JUSTIFY UCTH22-0 prices & specifications subject to change without notice. Useable square footage may vary from that stated herein. Artists concept only E. & O. E. © 2023 CountryWide Homes. All rights reserved.