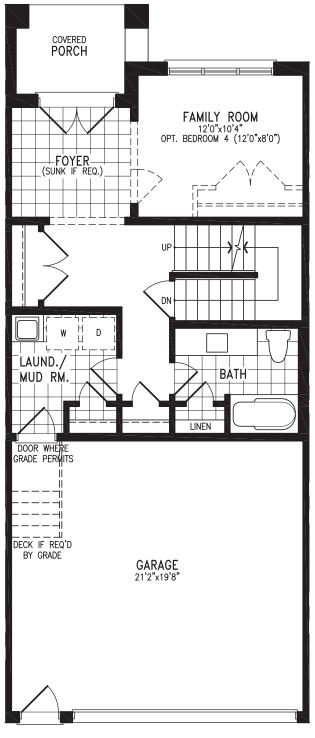

Elevation A | 22' Rear Lane Townhomes

R

2,221 SQ.FT.

SIR BARTON UCTH22-1 prices & specifications subject to change without notice. Useable square footage may vary from that stated herein. Artists concept only E. & O. E. © 2023 CountryWide Homes. All rights reserved.