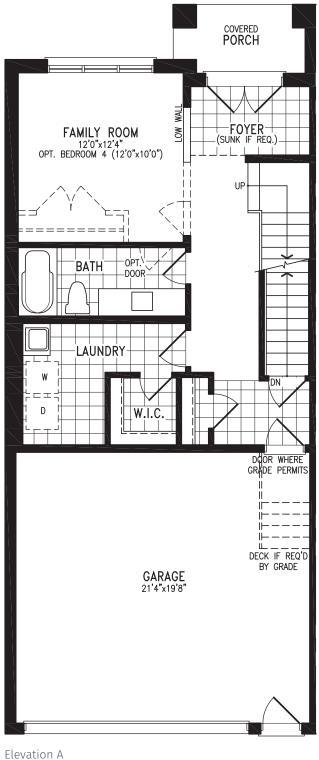

Elevation A GROUND FLOOR

1,811 SQ.FT.

JUSTIFY UCTH22-0 prices & specifications subject to change without notice. Useable square footage may vary from that stated herein. Artists concept only E. & O. E. © 2023 CountryWide Homes. All rights reserved.