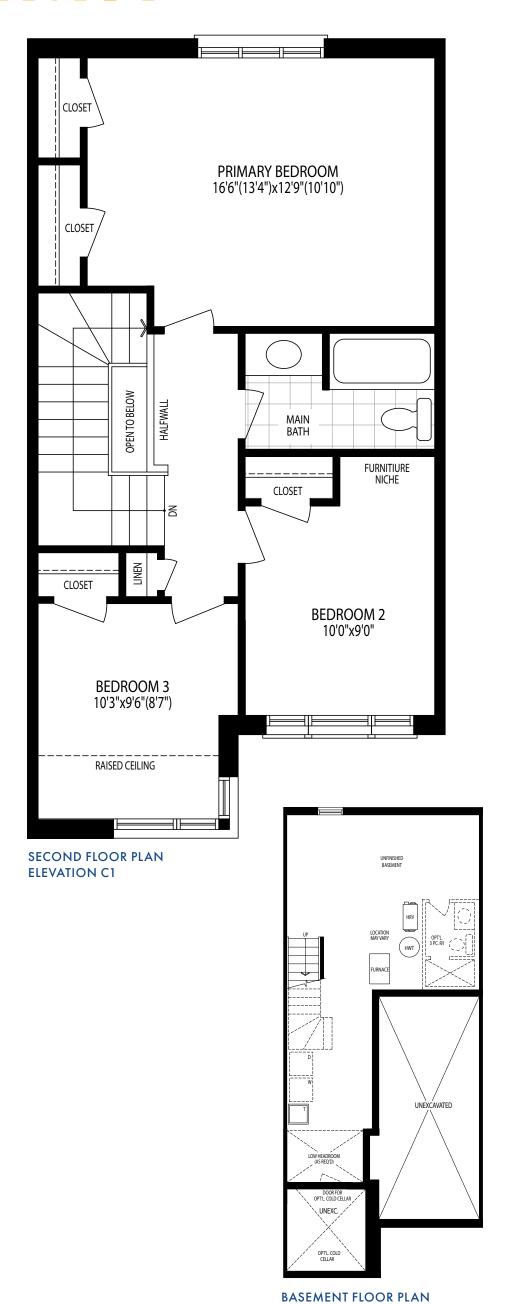

## SUMMIT

**ELEVATION C1 & C2** 

The Purchaser acknowledges that all renderings and photographs, interior and exterior, are artist's concept, for display purposes only and may not be representative of construction details and may contain certain features, upgrade finishes and services which are not included in the standard, or any model type. Floor plans are pre-construction plans, may be revised or improved as necessitated by architectural controls and the construction process. All floor plan dimensions are approximate; actual usable floor space may vary from the stated area. The number of steps at the exterior or interior as shown may vary depending upon grade conditions for individual lots. Plans may be reversed. E. & O. E.

**GROUND FLOOR PLAN ELEVATION C1** 

**BASEMENT FLOOR PLAN** 

**ELEVATION C1 & C2** 