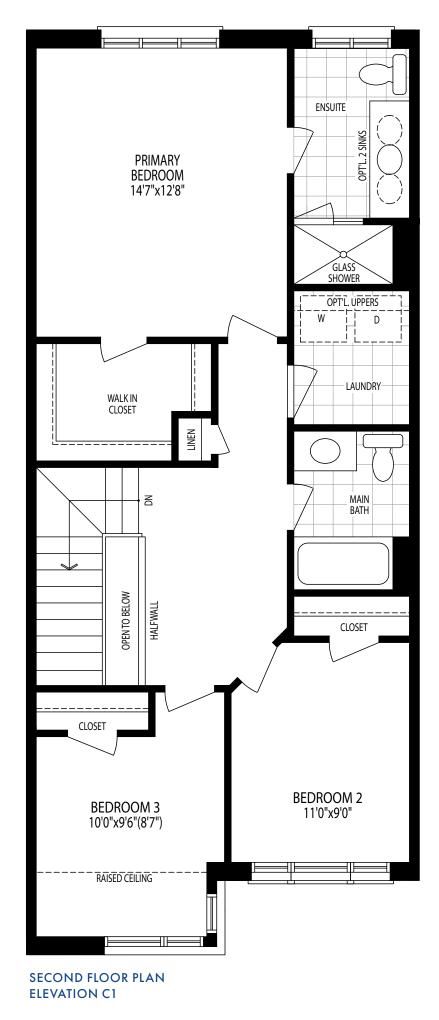

# **FOREST**

**ENSUITE PRIMARY BEDROOM** 15'2"x12'10" x13'1" MAIN BATH LINEN WALK IN CLOSET N CLOSET OPEN TO BELOW HALFWALL HALFWALL BEDROOM 2 CLOSET 13'0"x9'0" BEDROOM 3 10'0"x8'7" RAISED CEILING SECOND FLOOR PLAN **ELEVATION C1** HWT FURNACE