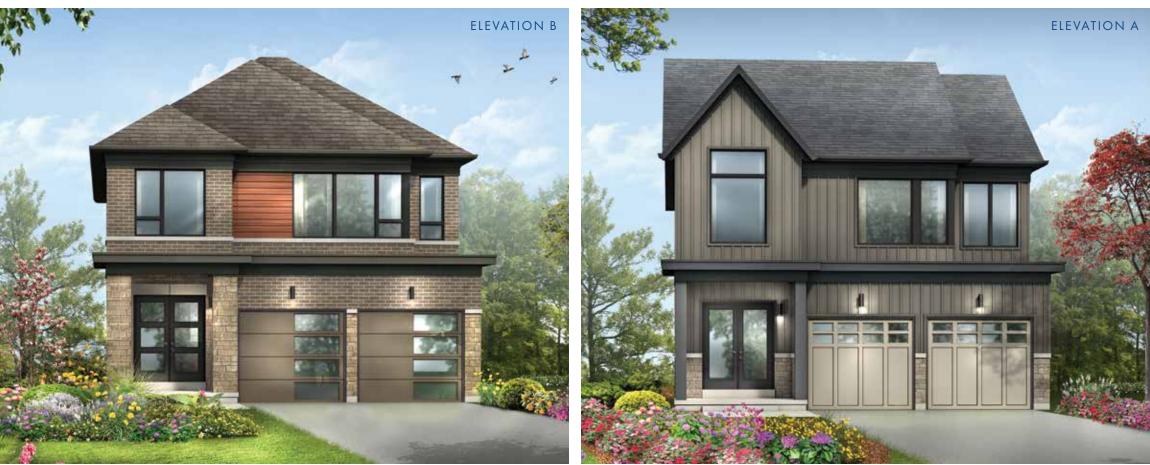

## **STARLIGHT**

### ELEVATION C - 2245 SQ. FT.

(MODEL 3603)

### (MODEL 3603)