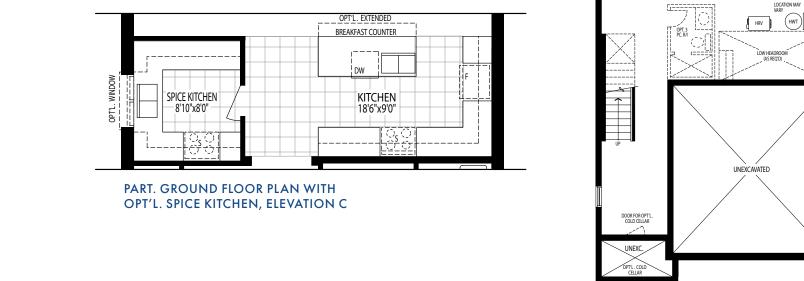

## CLOUD

PART. GROUND FLOOR PLAN WITH OPT'L. SPICE KITCHEN ELEVATION C

BASEMENT FLOOR PLAN ELEVATION C

**CRYSTAL** HOMES

The Purchaser acknowledges that all renderings and photographs, interior and exterior, are artist's concept, for display purposes only and may not be representative of construction details and may contain certain features, upgrade finishes and services which are not included in the standard, or any model type. Floor plans are pre-construction plans, may be revised or improved as necessitated by architectural controls and the construction process. All floor plan dimensions are approximate; actual usable floor space may vary from the stated area. The number of steps at the exterior or interior as shown may vary depending upon grade conditions for individual lots. Plans may be reversed. E. & O. E.