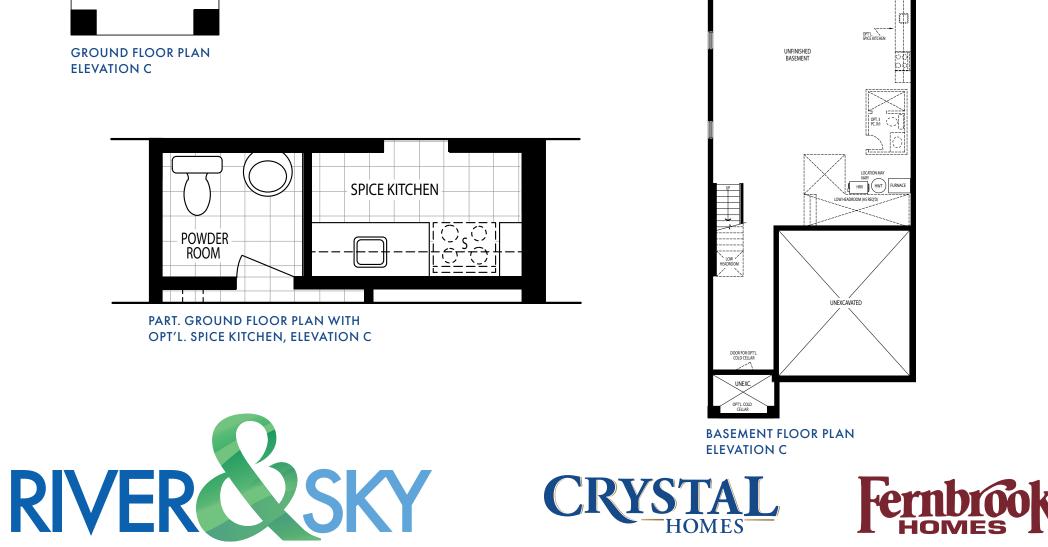

## CLOUD

(MODEL 3601)

## CLOUD

PART. GROUND FLOOR PLAN WITH OPT'L. SPICE KITCHEN ELEVATION C

BASEMENT FLOOR PLAN ELEVATION C

**CRYSTAL** HOMES

The Purchaser acknowledges that all renderings and photographs, interior and exterior, are artist's concept, for display purposes only and may not be representative of construction details and may contain certain features, upgrade finishes and services which are not included in the standard, or any model type. Floor plans are pre-construction plans, may be revised or improved as necessitated by architectural controls and the construction process. All floor plan dimensions are approximate; actual usable floor space may vary from the stated area. The number of steps at the exterior or interior as shown may vary depending upon grade conditions for individual lots. Plans may be reversed. E. & O. E.

### (MODEL 3601)