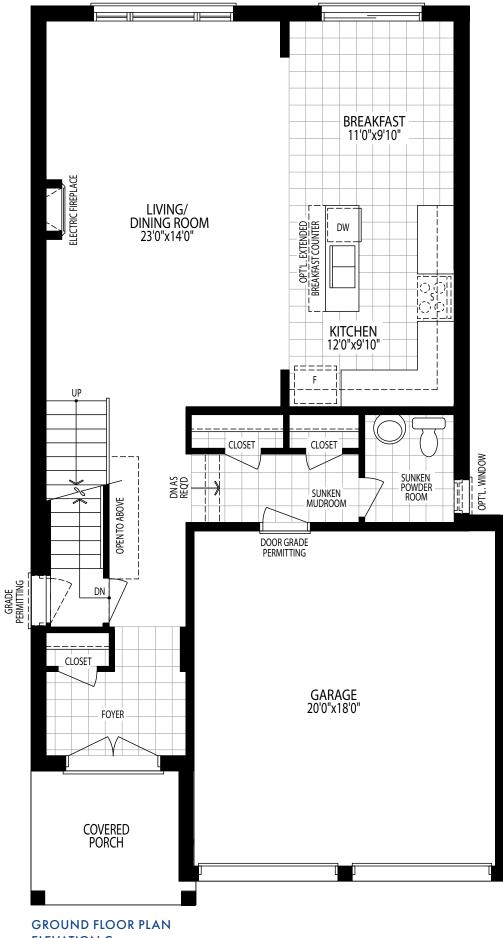

ON C



**CRYSTAL** HOMES



The Purchaser acknowledges that all renderings and photographs, interior and exterior, are artist's concept, for display purposes only and may not be representative of construction details and may contain certain features, upgrade finishes and services which are not included in the standard, or any model type. Floor plans are pre-construction plans, may be revised or improved as necessitated by architectural controls and the construction process. All floor plan dimensions are approximate; actual usable floor space may vary from the stated area. The number of steps at the exterior or interior as shown may vary depending upon grade conditions for individual lots. Plans may be reversed. E. & O. E.

### (MODEL 3601)

# MOONLIGHT













(MODEL 3602)

### DON











The Purchaser acknowledges that all renderings and photographs, interior and exterior, are artist's concept, for display purposes only and may not be representative of construction details and may contain certain features, upgrade finishes and services which are not included in the standard, or any model type. Floor plans are pre-construction plans, may be revised or improved as necessitated by architectural controls and the construction process. All floor plan dimensions are approximate; actual usable floor space may vary from the stated area. The number of steps at the exterior or interior as shown may vary depending upon grade conditions for individual lots. Plans may be reversed. E. & O. E.

## **STARLIGHT**

### ELEVATION C - 2245 SQ. FT.











(MODEL 3603)

### **STARL