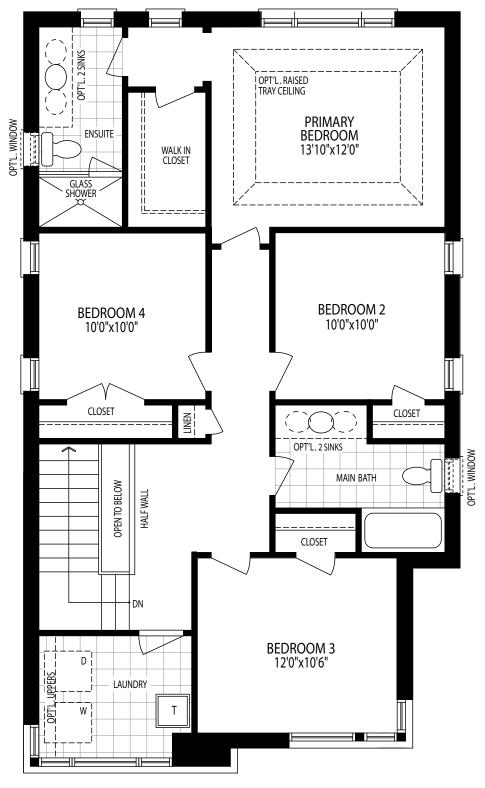

## CLOUD

(MODEL 3601)

## CLOUD

PART. GROUND FLOOR PLAN WITH OPT'L. SPICE KITCHEN ELEVATION C

BASEMENT FLOOR PLAN ELEVATION C

**CRYSTAL** HOMES

The Purchaser acknowledges that all renderings and photographs, interior and exterior, are artist's concept, for display purposes only and may not be representative of construction details and may contain certain features, upgrade finishes and services which are not included in the standard, or any model type. Floor plans are pre-construction plans, may be revised or improved as necessitated by architectural controls and the construction process. All floor plan dimensions are approximate; actual usable floor space may vary from the stated area. The number of steps at the exterior or interior as shown may vary depending upon grade conditions for individual lots. Plans may be reversed. E. & O. E.

### (MODEL 3601)