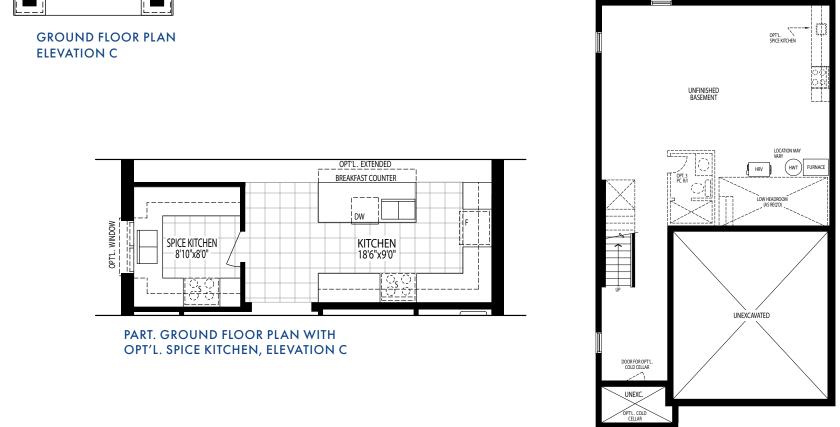

## CLOUD

PART. GROUND FLOOR PLAN WITH OPT'L. SPICE KITCHEN ELEVATION C

BASEMENT FLOOR PLAN ELEVATION C

**CRYSTAL** HOMES

The Purchaser acknowledges that all renderings and photographs, interior and exterior, are artist's concept, for display purposes only and may not be representative of construction details and may contain certain features, upgrade finishes and services which are not included in the standard, or any model type. Floor plans are pre-construction plans, may be revised or improved as necessitated by architectural controls and the construction process. All floor plan dimensions are approximate; actual usable floor space may vary from the stated area. The number of steps at the exterior or interior as shown may vary depending upon grade conditions for individual lots. Plans may be reversed. E. & O. E.