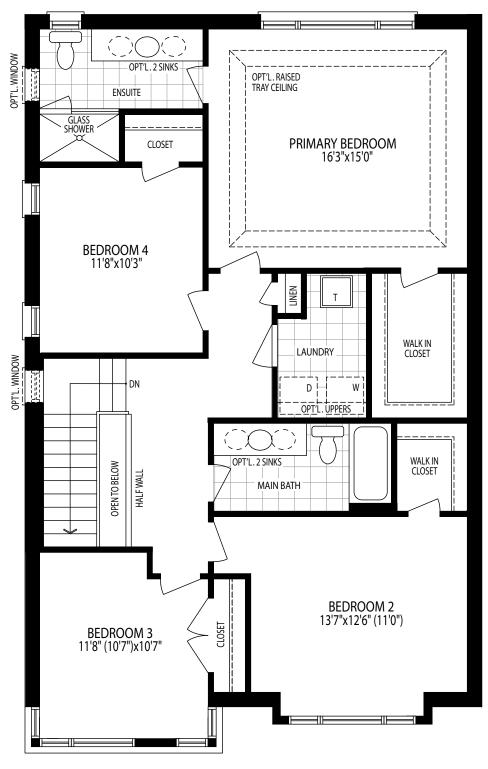

## **SUNRISE**

(MODEL 3600)

### (MODEL 3600)

OPT'L.WINDOW

HR\

The Purchaser acknowledges that all renderings and photographs, interior and exterior, are artist's concept, for display purposes only and may not be representative of construction details and may contain certain features, upgrade finishes and services which are not included in the standard, or any model type. Floor plans are pre-construction plans, may be revised or improved as necessitated by architectural controls and the construction process. All floor plan dimensions are approximate; actual usable floor space may vary from the stated area. The number of steps at the exterior or interior as shown may vary depending upon grade conditions for individual lots. Plans may be reversed. E. & O. E.