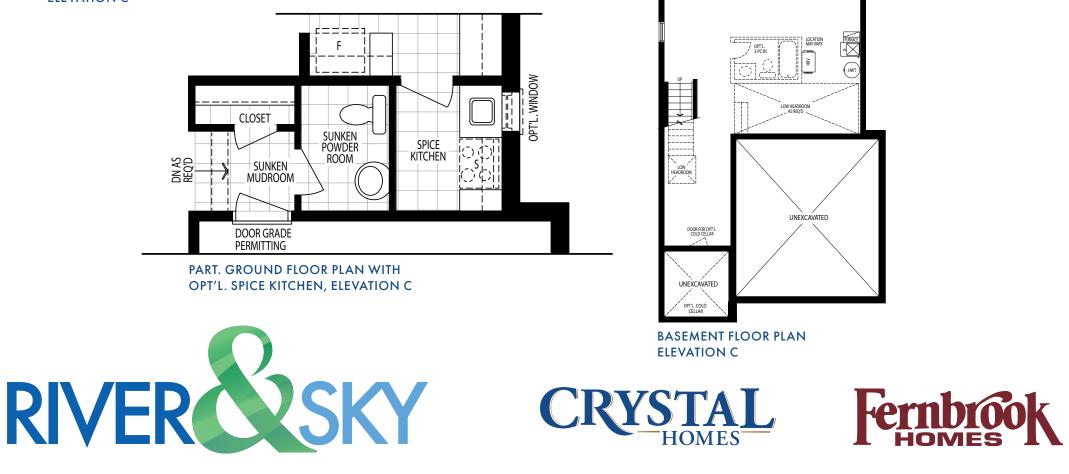

## CLOUD

(MODEL 3601)

## CLOUD

PART. GROUND FLOOR PLAN WITH OPT'L. SPICE KITCHEN ELEVATION C

BASEMENT FLOOR PLAN ELEVATION C

**CRYSTAL** HOMES

The Purchaser acknowledges that all renderings and photographs, interior and exterior, are artist's concept, for display purposes only and may not be representative of construction details and may contain certain features, upgrade finishes and services which are not included in the standard, or any model type. Floor plans are pre-construction plans, may be revised or improved as necessitated by architectural controls and the construction process. All floor plan dimensions are approximate; actual usable floor space may vary from the stated area. The number of steps at the exterior or interior as shown may vary depending upon grade conditions for individual lots. Plans may be reversed. E. & O. E.

### (MODEL 3601)