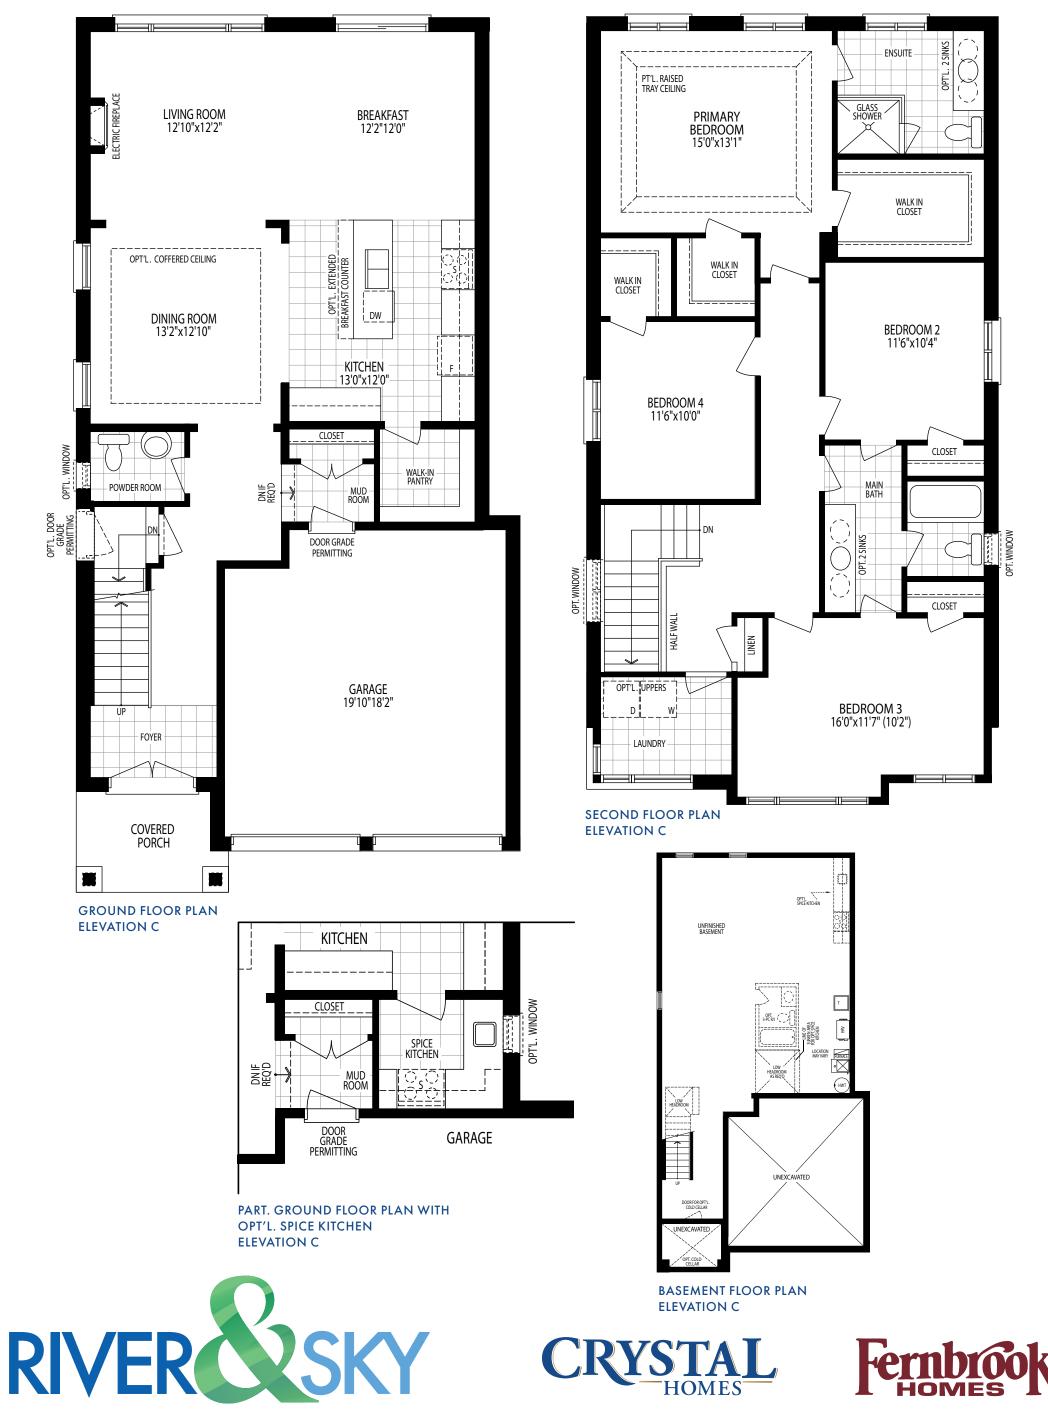

### SUNRISE

**ELEVATION C** 

**RIVEROSKY** 

١Ē

OPT'L. 3 PC. R/I

LOW HEADROOM AS REQ'D

**BASEMENT FLOOR PLAN ELEVATION C** 

LOCATION MAY VARY

### (MODEL 3600)

OPT'L.WINDOW