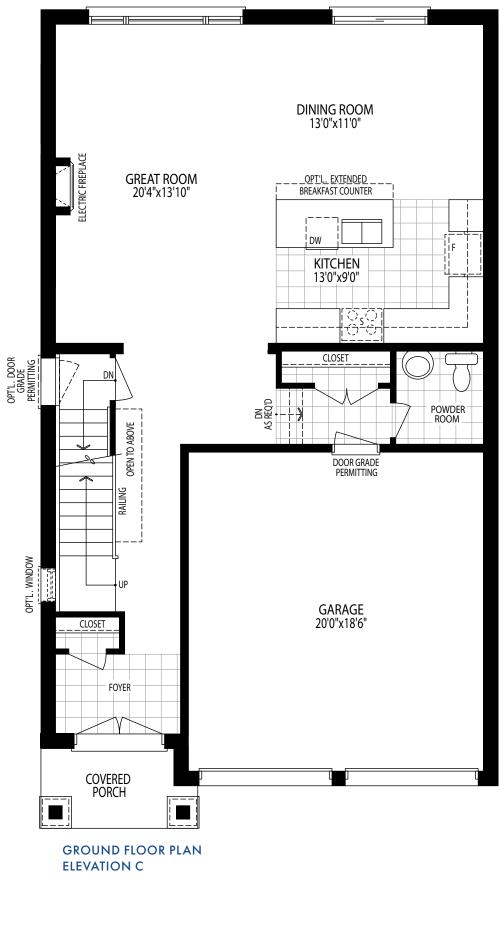

## **SUNRISE**

(MODEL 3600)

### (MODEL 3600)

OPT'L.WINDOW

HR\

The Purchaser acknowledges that all renderings and photographs, interior and exterior, are artist's concept, for display purposes only and may not be representative of construction details and may contain certain features, upgrade finishes and services which are not included in the standard, or any model type. Floor plans are pre-construction plans, may be revised or improved as necessitated by architectural controls and the construction process. All floor plan dimensions are approximate; actual usable floor space may vary from the stated area. The number of steps at the exterior or interior as shown may vary depending upon grade conditions for individual lots. Plans may be reversed. E. & O. E.