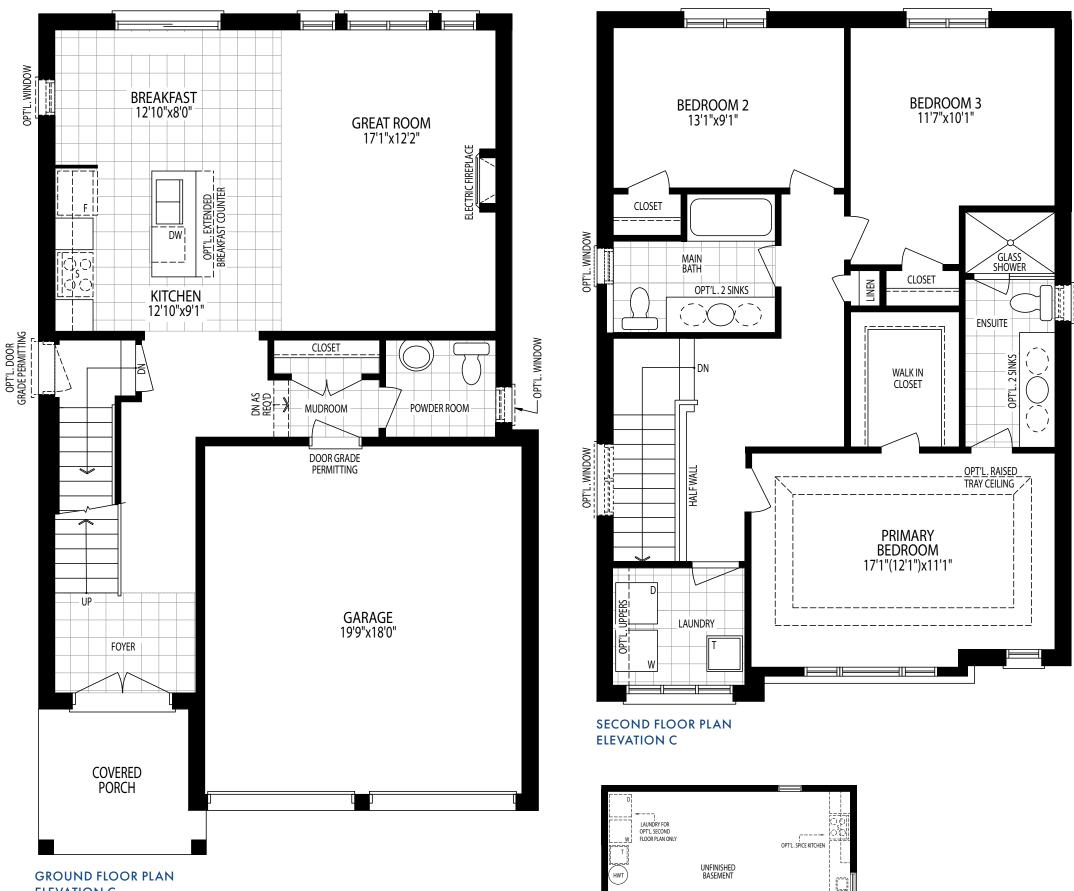

## **SUNRISE**

(MODEL 3600)

### SUNRISE

**ELEVATION C** 

**RIVEROSKY** 

١Ē

OPT'L. 3 PC. R/I

LOW HEADROOM AS REQ'D

**BASEMENT FLOOR PLAN ELEVATION C** 

LOCATION MAY VARY

### (MODEL 3600)

OPT'L.WINDOW