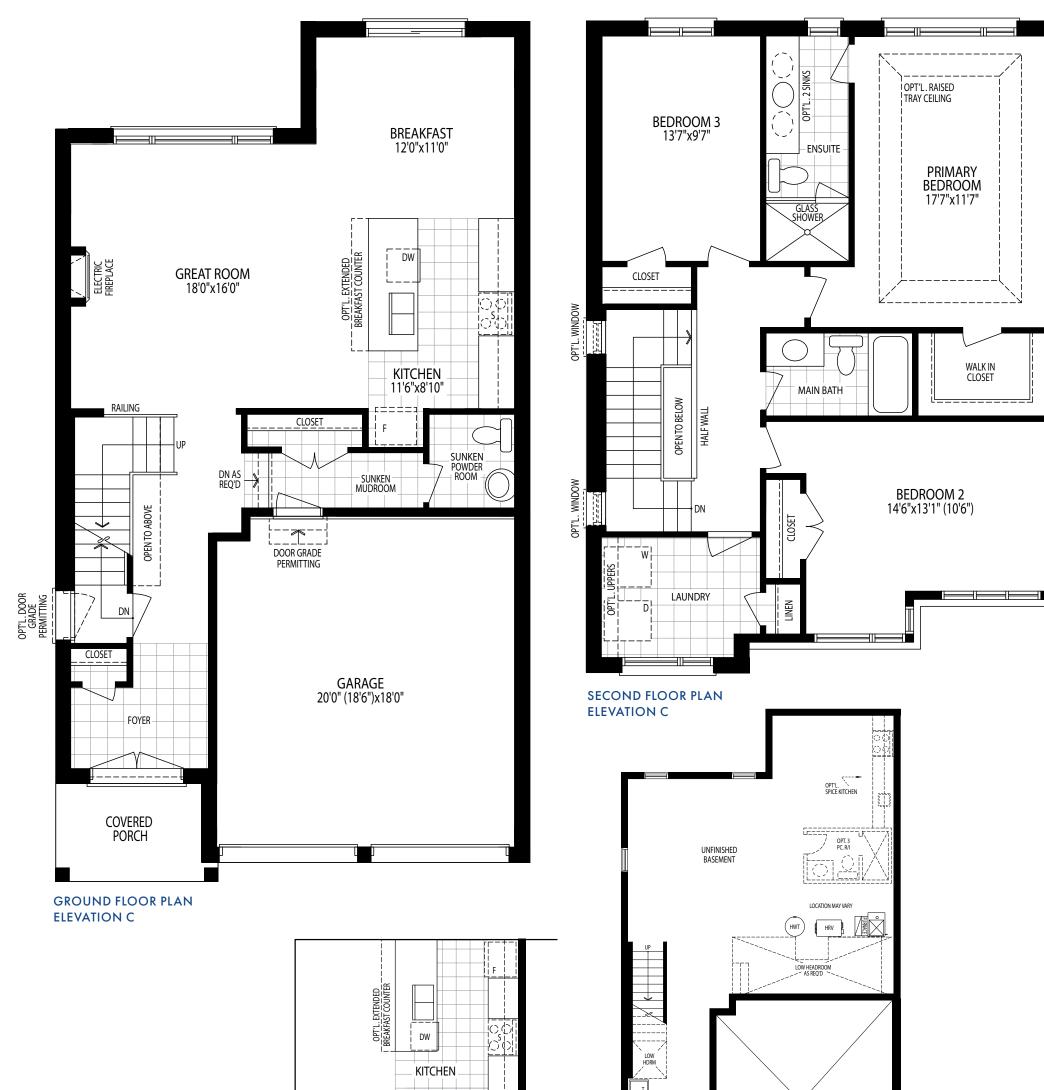

## **SUNRISE**

(MODEL 3600)

### SUNRISE

**ELEVATION C** 

**RIVEROSKY** 

١Ē

OPT'L. 3 PC. R/I

LOW HEADROOM AS REQ'D

**BASEMENT FLOOR PLAN ELEVATION C** 

LOCATION MAY VARY

### (MODEL 3600)

OPT'L.WINDOW