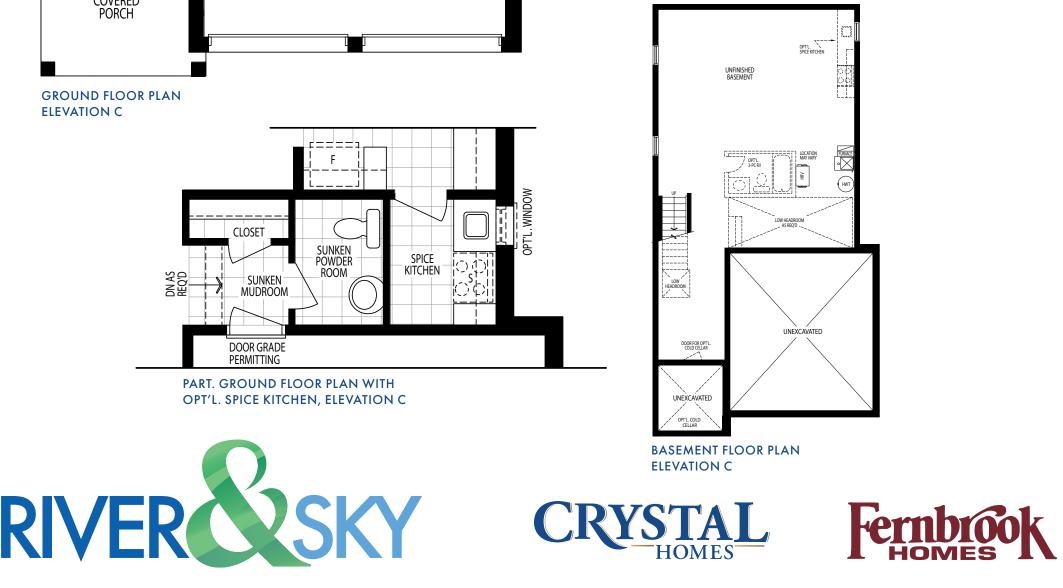

## CLOUD

(MODEL 3601)

## CLOUD

PART. GROUND FLOOR PLAN WITH OPT'L. SPICE KITCHEN ELEVATION C

BASEMENT FLOOR PLAN ELEVATION C

**CRYSTAL** HOMES

The Purchaser acknowledges that all renderings and photographs, interior and exterior, are artist's concept, for display purposes only and may not be representative of construction details and may contain certain features, upgrade finishes and services which are not included in the standard, or any model type. Floor plans are pre-construction plans, may be revised or improved as necessitated by architectural controls and the construction process. All floor plan dimensions are approximate; actual usable floor space may vary from the stated area. The number of steps at the exterior or interior as shown may vary depending upon grade conditions for individual lots. Plans may be reversed. E. & O. E.

### (MODEL 3601)