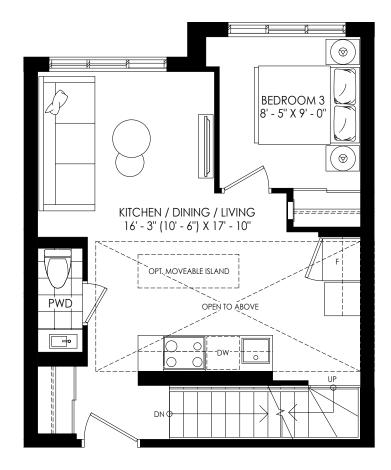

BUILDING SECTION

FOURTH FLOOR

2 STOREY UPPER LEVEL WITH ROOFTOP 2 BEDROOMS | 1BATH 1071 SQ. FT.

ROOFTOPLEVEL

BUILDING SECTION

FOURTH FLOOR

2 STOREY UPPER LEVEL WITH ROOFTOP 3 BEDROOMS | 2 BATH 1077 SQ. FT.

ROOFTOPLEVEL

BUILDING SECTION

FOURTH FLOOR

ROOFTOPLEVEL

BUILDING SECTION

FOURTH FLOOR

FIFTH FLOOR

2 STOREY UPPER LEVEL WITH ROOFTOP 3 BEDROOMS | 2 BATHS 1137 SQ. FT.

ROOF TOP LEVEL