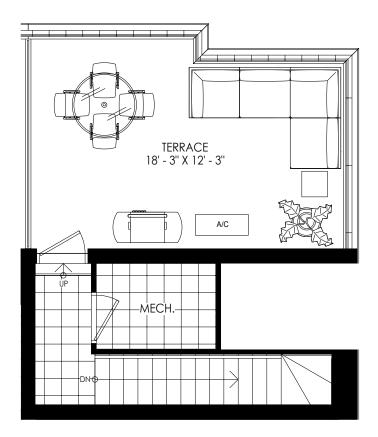

ROOFTOPLEVEL

BUILDING SECTION

ROOFTOPLEVEL

BUILDING SECTION

**FIFTH FLOOR** 

FOURTH FLOOR

2 STOREY UPPER LEVEL WITH ROOFTOP 2 BEDROOMS | 2.5 BATH 1106 SQ. FT.

ROOFTOPLEVEL