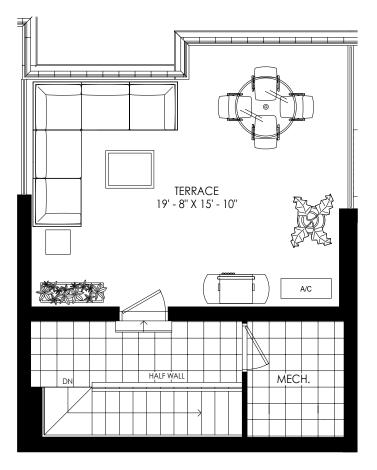

BUILDING SECTION

FOURTH FLOOR

2 STOREY UPPER LEVEL WITH ROOFTOP 2 BEDROOMS | 1BATH 1071 SQ. FT.

ROOFTOPLEVEL

BUILDING SECTION

FOURTH FLOOR

2 STOREY UPPER LEVEL WITH ROOFTOP 3 BEDROOMS | 2 BATH 1077 SQ. FT.

ROOFTOPLEVEL

BUILDING SECTION

FOURTH FLOOR

ROOFTOPLEVEL

BUILDING SECTION

FOURTH FLOOR

FIFTH FLOOR

2 STOREY UPPER LEVEL WITH ROOFTOP 3 BEDROOMS | 2 BATHS 1137 SQ. FT.

ROOF TOP LEVEL

BUILDING SECTION

FOURTH FLOOR

ROOFTOPLEVEL

BUILDING SECTION

**FIFTH FLOOR** 

FOURTH FLOOR

ROOFTOPLEVEL

N

BUILDING SECTION

**FIFTH FLOOR** 

FOURTH FLOOR