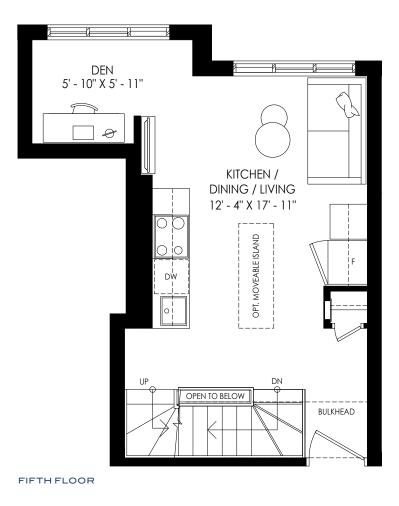

BUILDING SECTION

**FIFTH FLOOR** 

2 STOREY UPPER LEVEL WITH ROOFTOP 2 BEDROOMS + DEN | 2 BATH 1089 SQ. FT.

ROOFTOPLEVEL

N

BUILDING SECTION

FIFTH FLOOR

2 STOREY UPPER LEVEL WITH ROOFTOP 2 BEDROOMS | 2.5 BATHS 1091 SQ. FT.

ROOFTOPLEVEL

BUILDING SECTION

ROOFTOPLEVEL

BUILDING SECTION

**FIFTH FLOOR** 

FOURTH FLOOR

2 STOREY UPPER LEVEL WITH ROOFTOP 2 BEDROOMS | 2.5 BATH 1106 SQ. FT.

ROOFTOPLEVEL

#### THE SKY TOWNS 1139 A

BUILDING SECTION

FIFTH FLOOR

ROOFTOPLEVEL

N

### THE SKY TOWNS 1139 B

BUILDING SECTION

FIFTH FLOOR

2 STOREY UPPER LEVEL WITH ROOFTOP 2 BEDROOMS + DEN | 2 BATHS 1139 SQ. FT.

ROOF TOP LEVEL

BUILDING SECTION

FIFTH FLOOR

2 STOREY UPPER LEVEL WITH ROOFTOP 3 BEDROOMS | 2.5 BATHS 1142 SQ. FT.

N

BUILDING SECTION

FIFTH FLOOR

ROOFTOPLEVEL

BUILDING SECTION

FIFTH FLOOR

N

BUILDING SECTION