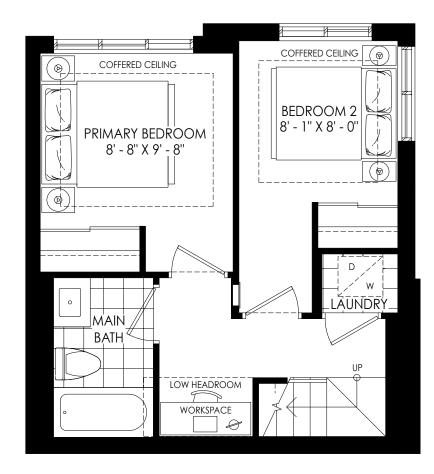

BUILDING SECTION

FOURTH FLOOR

2 STOREY UPPER LEVEL WITH ROOFTOP 2 BEDROOMS | 1BATH 1071 SQ. FT.

ROOFTOPLEVEL

BUILDING SECTION

FOURTH FLOOR

2 STOREY UPPER LEVEL WITH ROOFTOP 3 BEDROOMS | 2 BATH 1077 SQ. FT.

ROOFTOPLEVEL

BUILDING SECTION

FOURTH FLOOR

ROOFTOPLEVEL

BUILDING SECTION

FOURTH FLOOR

FIFTH FLOOR

2 STOREY UPPER LEVEL WITH ROOFTOP 3 BEDROOMS | 2 BATHS 1137 SQ. FT.

ROOF TOP LEVEL