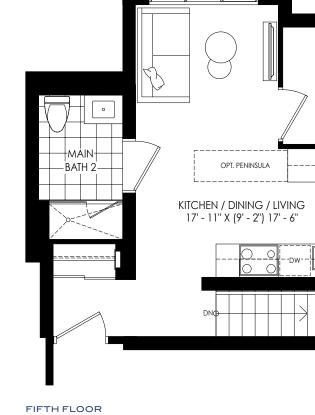

BUILDING SECTION

**FIFTH FLOOR** 

2 STOREY UPPER LEVEL WITH ROOFTOP 2 BEDROOMS + DEN | 2 BATH 1089 SQ. FT.

ROOFTOPLEVEL

N

BUILDING SECTION

FIFTH FLOOR

2 STOREY UPPER LEVEL WITH ROOFTOP 2 BEDROOMS | 2.5 BATHS 1091 SQ. FT.