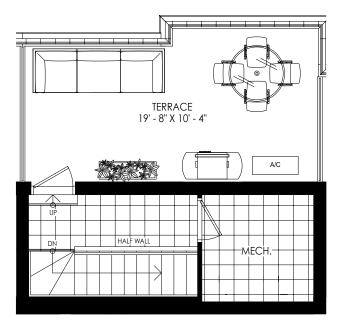

BUILDING SECTION

FOURTH FLOOR

2 STOREY UPPER LEVEL WITH ROOFTOP 2 BEDROOMS | 1BATH 1071 SQ. FT.

ROOFTOPLEVEL

BUILDING SECTION

FOURTH FLOOR

2 STOREY UPPER LEVEL WITH ROOFTOP 3 BEDROOMS | 2 BATH 1077 SQ. FT.

ROOFTOPLEVEL

BUILDING SECTION

**FIFTH FLOOR** 

2 STOREY UPPER LEVEL WITH ROOFTOP 2 BEDROOMS + DEN | 2 BATH 1089 SQ. FT.

ROOFTOPLEVEL

N

BUILDING SECTION

FIFTH FLOOR

2 STOREY UPPER LEVEL WITH ROOFTOP 2 BEDROOMS | 2.5 BATHS 1091 SQ. FT.

ROOFTOPLEVEL

BUILDING SECTION

ROOFTOPLEVEL

BUILDING SECTION

**FIFTH FLOOR** 

FOURTH FLOOR

2 STOREY UPPER LEVEL WITH ROOFTOP 2 BEDROOMS | 2.5 BATH 1106 SQ. FT.

ROOFTOPLEVEL

BUILDING SECTION

FOURTH FLOOR

ROOFTOPLEVEL

BUILDING SECTION

FOURTH FLOOR

FIFTH FLOOR

2 STOREY UPPER LEVEL WITH ROOFTOP 3 BEDROOMS | 2 BATHS 1137 SQ. FT.

ROOF TOP LEVEL

BUILDING SECTION

FOURTH FLOOR

ROOFTOPLEVEL

#### THE SKY TOWNS 1139 A

BUILDING SECTION

FIFTH FLOOR

ROOFTOPLEVEL

N

### THE SKY TOWNS 1139 B

BUILDING SECTION

FIFTH FLOOR

2 STOREY UPPER LEVEL WITH ROOFTOP 2 BEDROOMS + DEN | 2 BATHS 1139 SQ. FT.

ROOF TOP LEVEL

BUILDING SECTION

FIFTH FLOOR

2 STOREY UPPER LEVEL WITH ROOFTOP 3 BEDROOMS | 2.5 BATHS 1142 SQ. FT.

BUILDING SECTION

**FIFTH FLOOR** 

FOURTH FLOOR

ROOFTOPLEVEL

N

BUILDING SECTION

**FIFTH FLOOR** 

FOURTH FLOOR

N

BUILDING SECTION

FIFTH FLOOR

ROOFTOPLEVEL

BUILDING SECTION

FIFTH FLOOR

N

BUILDING SECTION

**FIFTH FLOOR** 

FOURTH FLOOR

2 STOREY UPPER LEVEL WITH ROOFTOP 3 BEDROOMS | 2.5 BATHS 1212 SQ. FT.

ROOFTOPLEVEL

N MUNICIPAL PARK

SITE KEY PLAN

BUILDING SECTION

**FIFTH FLOOR** 

N

BUILDING SECTION

**FIFTH FLOOR** 

2 STOREY UPPER LEVEL WITH ROOFTOP 3 BEDROOMS | 2.5 BATHS 1238 SQ. FT.

BUILDING SECTION

FOURTH FLOOR