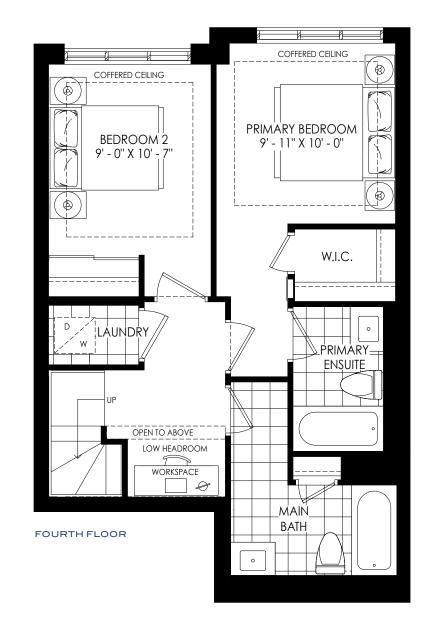

BUILDING SECTION

FOURTH FLOOR

2 STOREY UPPER LEVEL WITH ROOFTOP 2 BEDROOMS | 1BATH 1071 SQ. FT.

ROOFTOPLEVEL

BUILDING SECTION

FOURTH FLOOR

2 STOREY UPPER LEVEL WITH ROOFTOP 3 BEDROOMS | 2 BATH 1077 SQ. FT.

ROOFTOPLEVEL

BUILDING SECTION

**FIFTH FLOOR** 

2 STOREY UPPER LEVEL WITH ROOFTOP 2 BEDROOMS + DEN | 2 BATH 1089 SQ. FT.

ROOFTOPLEVEL

N

BUILDING SECTION

FIFTH FLOOR

2 STOREY UPPER LEVEL WITH ROOFTOP 2 BEDROOMS | 2.5 BATHS 1091 SQ. FT.

ROOFTOPLEVEL

BUILDING SECTION

ROOFTOPLEVEL

BUILDING SECTION

**FIFTH FLOOR** 

FOURTH FLOOR

2 STOREY UPPER LEVEL WITH ROOFTOP 2 BEDROOMS | 2.5 BATH 1106 SQ. FT.

ROOFTOPLEVEL

BUILDING SECTION

FOURTH FLOOR

ROOFTOPLEVEL

BUILDING SECTION

FOURTH FLOOR

FIFTH FLOOR

2 STOREY UPPER LEVEL WITH ROOFTOP 3 BEDROOMS | 2 BATHS 1137 SQ. FT.

ROOF TOP LEVEL

BUILDING SECTION

FOURTH FLOOR

ROOFTOPLEVEL

#### THE SKY TOWNS 1139 A

BUILDING SECTION

FIFTH FLOOR

ROOFTOPLEVEL

N

### THE SKY TOWNS 1139 B

BUILDING SECTION

FIFTH FLOOR

2 STOREY UPPER LEVEL WITH ROOFTOP 2 BEDROOMS + DEN | 2 BATHS 1139 SQ. FT.

ROOF TOP LEVEL

BUILDING SECTION

FIFTH FLOOR

2 STOREY UPPER LEVEL WITH ROOFTOP 3 BEDROOMS | 2.5 BATHS 1142 SQ. FT.

BUILDING SECTION

**FIFTH FLOOR** 

FOURTH FLOOR

ROOFTOPLEVEL

N

BUILDING SECTION

**FIFTH FLOOR** 

FOURTH FLOOR

N

BUILDING SECTION

FIFTH FLOOR

ROOFTOPLEVEL

BUILDING SECTION

FIFTH FLOOR

N

BUILDING SECTION

**FIFTH FLOOR** 

FOURTH FLOOR

2 STOREY UPPER LEVEL WITH ROOFTOP 3 BEDROOMS | 2.5 BATHS 1212 SQ. FT.

ROOFTOPLEVEL

N MUNICIPAL PARK

SITE KEY PLAN

BUILDING SECTION

**FIFTH FLOOR** 

N

BUILDING SECTION

**FIFTH FLOOR** 

2 STOREY UPPER LEVEL WITH ROOFTOP 3 BEDROOMS | 2.5 BATHS 1238 SQ. FT.

BUILDING SECTION

FOURTH FLOOR