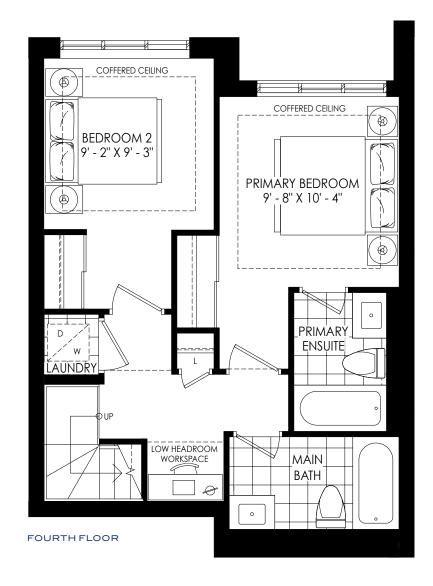

BUILDING SECTION

FOURTH FLOOR

2 STOREY UPPER LEVEL WITH ROOFTOP 2 BEDROOMS | 1BATH 1071 SQ. FT.

ROOFTOPLEVEL

BUILDING SECTION

FOURTH FLOOR

2 STOREY UPPER LEVEL WITH ROOFTOP 3 BEDROOMS | 2 BATH 1077 SQ. FT.

ROOFTOPLEVEL

BUILDING SECTION

FOURTH FLOOR

ROOFTOPLEVEL

BUILDING SECTION

FOURTH FLOOR

FIFTH FLOOR

2 STOREY UPPER LEVEL WITH ROOFTOP 3 BEDROOMS | 2 BATHS 1137 SQ. FT.

ROOF TOP LEVEL