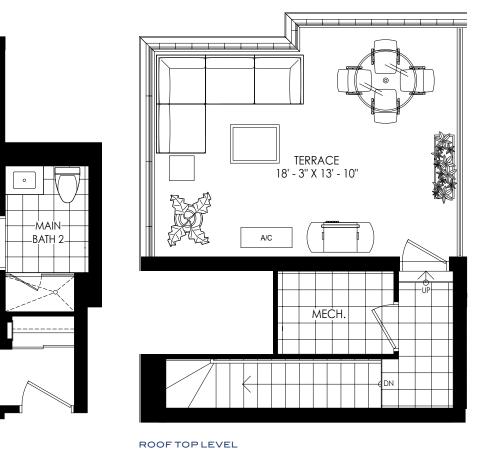

BUILDING SECTION

**FIFTH FLOOR** 

2 STOREY UPPER LEVEL WITH ROOFTOP 2 BEDROOMS + DEN | 2 BATH 1089 SQ. FT.

ROOFTOPLEVEL

N

BUILDING SECTION

FIFTH FLOOR

2 STOREY UPPER LEVEL WITH ROOFTOP 2 BEDROOMS | 2.5 BATHS 1091 SQ. FT.

ROOFTOPLEVEL

BUILDING SECTION

ROOFTOPLEVEL

BUILDING SECTION

**FIFTH FLOOR** 

FOURTH FLOOR

2 STOREY UPPER LEVEL WITH ROOFTOP 2 BEDROOMS | 2.5 BATH 1106 SQ. FT.

ROOFTOPLEVEL

BUILDING SECTION

FOURTH FLOOR

ROOFTOPLEVEL

BUILDING SECTION

FOURTH FLOOR

FIFTH FLOOR

2 STOREY UPPER LEVEL WITH ROOFTOP 3 BEDROOMS | 2 BATHS 1137 SQ. FT.

ROOF TOP LEVEL