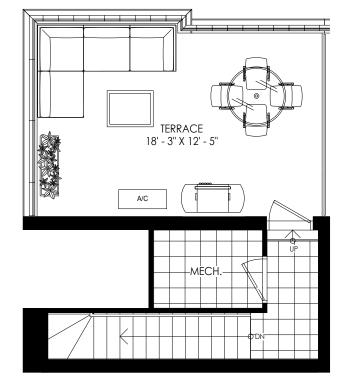

ROOFTOPLEVEL

BUILDING SECTION

ROOFTOPLEVEL

BUILDING SECTION

**FIFTH FLOOR** 

FOURTH FLOOR

2 STOREY UPPER LEVEL WITH ROOFTOP 2 BEDROOMS | 2.5 BATH 1106 SQ. FT.

ROOFTOPLEVEL

BUILDING SECTION

FOURTH FLOOR

ROOFTOPLEVEL