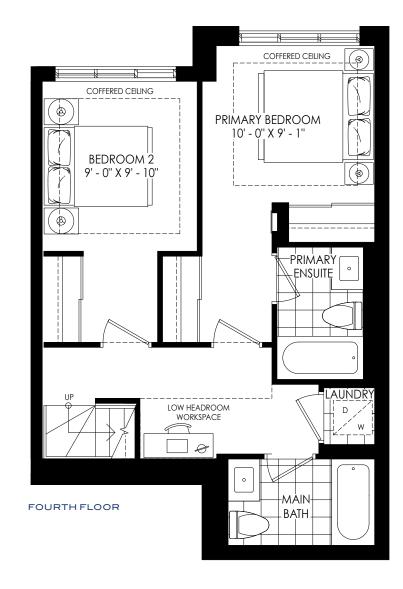

BUILDING SECTION

**FIFTH FLOOR** 

2 STOREY UPPER LEVEL WITH ROOFTOP 2 BEDROOMS + DEN | 2 BATH 1089 SQ. FT.

ROOFTOPLEVEL

N

BUILDING SECTION

FIFTH FLOOR

2 STOREY UPPER LEVEL WITH ROOFTOP 2 BEDROOMS | 2.5 BATHS 1091 SQ. FT.

BUILDING SECTION

**FIFTH FLOOR** 

FOURTH FLOOR

ROOFTOPLEVEL

N

BUILDING SECTION

**FIFTH FLOOR** 

FOURTH FLOOR

**FIFTH FLOOR** 

FOURTH FLOOR

2 STOREY UPPER LEVEL WITH ROOFTOP 3 BEDROOMS | 2.5 BATHS 1212 SQ. FT.

ROOFTOPLEVEL

N MUNICIPAL PARK

SITE KEY PLAN

BUILDING SECTION

**FIFTH FLOOR** 