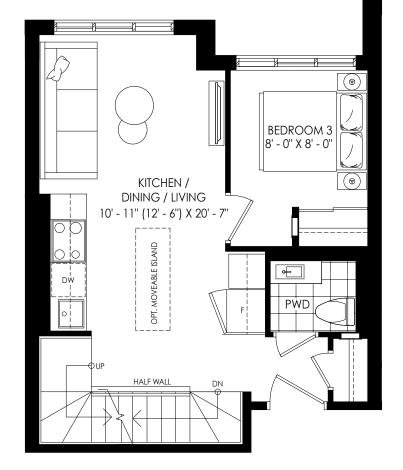

ect to change without notice. Renderings are artists concept and will change if required by site conditions. Plans, specifications and materials are subject to availability, substitution, modification without notice at sole discretion of Minto Communities Inc. E. & O.E. 2023



BUILDING SECTION





FOURTH FLOOR





ROOFTOPLEVEL





BUILDING SECTION



FOURTH FLOOR



FIFTH FLOOR

2 STOREY UPPER LEVEL WITH ROOFTOP 3 BEDROOMS | 2 BATHS 1137 SQ. FT.





ROOF TOP LEVEL





BUILDING SECTION



FOURTH FLOOR





ROOFTOPLEVEL



#### THE SKY TOWNS 1139 A



BUILDING SECTION





FIFTH FLOOR



ROOFTOPLEVEL

N



### THE SKY TOWNS 1139 B



BUILDING SECTION





FIFTH FLOOR

2 STOREY UPPER LEVEL WITH ROOFTOP 2 BEDROOMS + DEN | 2 BATHS 1139 SQ. FT.





ROOF TOP LEVEL





BUILDING SECTION





FIFTH FLOOR

2 STOREY UPPER LEVEL WITH ROOFTOP 3 BEDROOMS | 2.5 BATHS 1142 SQ. FT.









BUILDING SECTION





**FIFTH FLOOR** 

FOURTH FLOOR



ROOFTOPLEVEL

N





BUILDING SECTION





**FIFTH FLOOR** 

FOURTH FLOOR



N





BUILDING SECTION





FIFTH FLOOR



ROOFTOPLEVEL





BUILDING SECTION





FIFTH FLOOR



N





BUILDING SECTION





**FIFTH FLOOR** 

FOURTH FLOOR

2 STOREY UPPER LEVEL WITH ROOFTOP 3 BEDROOMS | 2.5 BATHS 1212 SQ. FT.



ROOFTOPLEVEL

N MUNICIPAL PARK

SITE KEY PLAN



BUILDING SECTION





**FIFTH FLOOR** 



N





BUILDING SECTION





**FIFTH FLOOR** 

2 STOREY UPPER LEVEL WITH ROOFTOP 3 BEDROOMS | 2.5 BATHS 1238 SQ. FT.









BUILDING SECTION





FOURTH FLOOR