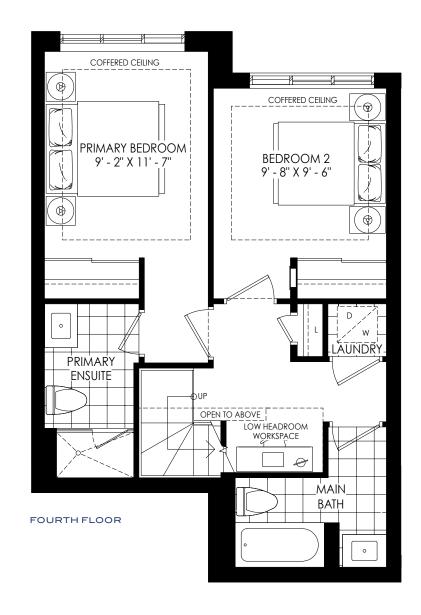

BUILDING SECTION

FOURTH FLOOR

2 STOREY UPPER LEVEL WITH ROOFTOP 2 BEDROOMS | 1BATH 1071 SQ. FT.

ROOFTOPLEVEL

BUILDING SECTION

FOURTH FLOOR

2 STOREY UPPER LEVEL WITH ROOFTOP 3 BEDROOMS | 2 BATH 1077 SQ. FT.

ROOFTOPLEVEL

BUILDING SECTION

FOURTH FLOOR

ROOFTOPLEVEL

BUILDING SECTION

FOURTH FLOOR

FIFTH FLOOR

2 STOREY UPPER LEVEL WITH ROOFTOP 3 BEDROOMS | 2 BATHS 1137 SQ. FT.

ROOF TOP LEVEL

BUILDING SECTION

FOURTH FLOOR

ROOFTOPLEVEL

BUILDING SECTION

**FIFTH FLOOR** 

FOURTH FLOOR

ROOFTOPLEVEL

N

BUILDING SECTION

**FIFTH FLOOR** 

FOURTH FLOOR