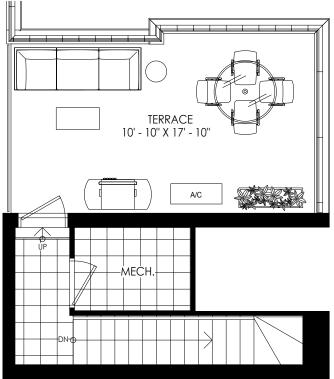

BUILDING SECTION

FOURTH FLOOR

2 STOREY UPPER LEVEL WITH ROOFTOP 2 BEDROOMS | 1BATH 1071 SQ. FT.

ROOFTOPLEVEL

BUILDING SECTION

FOURTH FLOOR

2 STOREY UPPER LEVEL WITH ROOFTOP 3 BEDROOMS | 2 BATH 1077 SQ. FT.

ROOFTOPLEVEL

BUILDING SECTION

**FIFTH FLOOR** 

2 STOREY UPPER LEVEL WITH ROOFTOP 2 BEDROOMS + DEN | 2 BATH 1089 SQ. FT.

ROOFTOPLEVEL

N

BUILDING SECTION

FIFTH FLOOR

2 STOREY UPPER LEVEL WITH ROOFTOP 2 BEDROOMS | 2.5 BATHS 1091 SQ. FT.

BUILDING SECTION

FOURTH FLOOR

ROOFTOPLEVEL

BUILDING SECTION

FOURTH FLOOR

FIFTH FLOOR

2 STOREY UPPER LEVEL WITH ROOFTOP 3 BEDROOMS | 2 BATHS 1137 SQ. FT.

ROOF TOP LEVEL

### THE SKY TOWNS 1139 B

BUILDING SECTION

FIFTH FLOOR

2 STOREY UPPER LEVEL WITH ROOFTOP 2 BEDROOMS + DEN | 2 BATHS 1139 SQ. FT.

ROOF TOP LEVEL

BUILDING SECTION

FIFTH FLOOR

2 STOREY UPPER LEVEL WITH ROOFTOP 3 BEDROOMS | 2.5 BATHS 1142 SQ. FT.