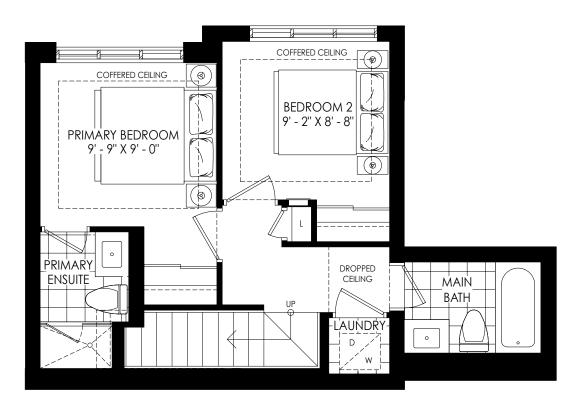

BUILDING SECTION





FOURTH FLOOR

2 STOREY UPPER LEVEL WITH ROOFTOP 2 BEDROOMS | 1BATH 1071 SQ. FT.



ROOFTOPLEVEL





BUILDING SECTION





FOURTH FLOOR

2 STOREY UPPER LEVEL WITH ROOFTOP 3 BEDROOMS | 2 BATH 1077 SQ. FT.



ROOFTOPLEVEL





BUILDING SECTION





**FIFTH FLOOR** 

2 STOREY UPPER LEVEL WITH ROOFTOP 2 BEDROOMS + DEN | 2 BATH 1089 SQ. FT.



ROOFTOPLEVEL

N





BUILDING SECTION





FIFTH FLOOR

2 STOREY UPPER LEVEL WITH ROOFTOP 2 BEDROOMS | 2.5 BATHS 1091 SQ. FT.





ROOFTOPLEVEL





BUILDING SECTION







ROOFTOPLEVEL





BUILDING SECTION





**FIFTH FLOOR** 

FOURTH FLOOR

2 STOREY UPPER LEVEL WITH ROOFTOP 2 BEDROOMS | 2.5 BATH 1106 SQ. FT.





ROOFTOPLEVEL



SITE KEY PLAN

All plans, dimensions and specifications are subject to change without notice. Actual usable floorspace may vary from the stated floor area. Column locations, window locations and size may vary and are subject to change without notice. Renderings are artists concept and will change if required by site conditions. Plans, specifications and materials are subject to availability, substitution, modification without notice at sole discretion of Minto Communities Inc. E. & O.E. 2023



BUILDING SECTION





FOURTH FLOOR





ROOFTOPLEVEL





BUILDING SECTION



FOURTH FLOOR



FIFTH FLOOR

2 STOREY UPPER LEVEL WITH ROOFTOP 3 BEDROOMS | 2 BATHS 1137 SQ. FT.