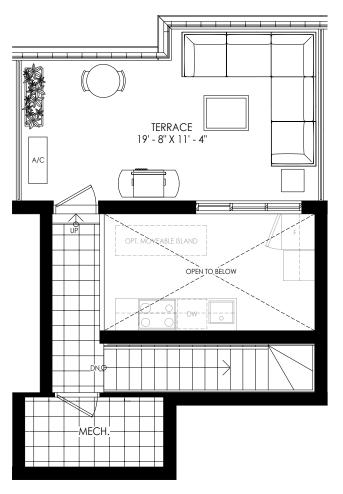

BUILDING SECTION

FOURTH FLOOR

2 STOREY UPPER LEVEL WITH ROOFTOP 2 BEDROOMS | 1BATH 1071 SQ. FT.

ROOFTOPLEVEL

BUILDING SECTION

FOURTH FLOOR

2 STOREY UPPER LEVEL WITH ROOFTOP 3 BEDROOMS | 2 BATH 1077 SQ. FT.

ROOFTOPLEVEL

BUILDING SECTION

FOURTH FLOOR

ROOFTOPLEVEL

BUILDING SECTION

FOURTH FLOOR

FIFTH FLOOR

2 STOREY UPPER LEVEL WITH ROOFTOP 3 BEDROOMS | 2 BATHS 1137 SQ. FT.

ROOF TOP LEVEL