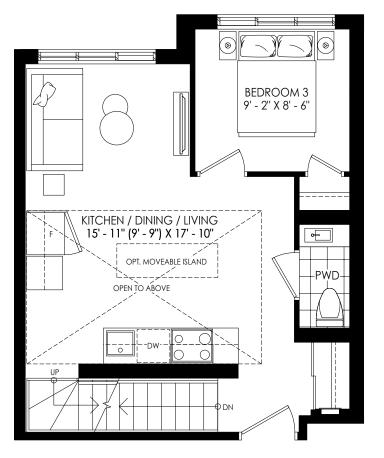

BUILDING SECTION

FOURTH FLOOR

2 STOREY UPPER LEVEL WITH ROOFTOP 2 BEDROOMS | 1BATH 1071 SQ. FT.

ROOFTOPLEVEL

BUILDING SECTION

FOURTH FLOOR

2 STOREY UPPER LEVEL WITH ROOFTOP 3 BEDROOMS | 2 BATH 1077 SQ. FT.

ROOFTOPLEVEL

BUILDING SECTION

**FIFTH FLOOR** 

2 STOREY UPPER LEVEL WITH ROOFTOP 2 BEDROOMS + DEN | 2 BATH 1089 SQ. FT.

ROOFTOPLEVEL

N

BUILDING SECTION

FIFTH FLOOR

2 STOREY UPPER LEVEL WITH ROOFTOP 2 BEDROOMS | 2.5 BATHS 1091 SQ. FT.

ROOFTOPLEVEL

BUILDING SECTION

ROOFTOPLEVEL

BUILDING SECTION

**FIFTH FLOOR** 

FOURTH FLOOR

2 STOREY UPPER LEVEL WITH ROOFTOP 2 BEDROOMS | 2.5 BATH 1106 SQ. FT.

ROOFTOPLEVEL

BUILDING SECTION

FOURTH FLOOR

ROOFTOPLEVEL

BUILDING SECTION

FOURTH FLOOR

FIFTH FLOOR

2 STOREY UPPER LEVEL WITH ROOFTOP 3 BEDROOMS | 2 BATHS 1137 SQ. FT.

ROOF TOP LEVEL

BUILDING SECTION

FOURTH FLOOR

ROOFTOPLEVEL

#### THE SKY TOWNS 1139 A

BUILDING SECTION

FIFTH FLOOR

ROOFTOPLEVEL

N

### THE SKY TOWNS 1139 B

BUILDING SECTION

FIFTH FLOOR

2 STOREY UPPER LEVEL WITH ROOFTOP 2 BEDROOMS + DEN | 2 BATHS 1139 SQ. FT.

ROOF TOP LEVEL

BUILDING SECTION

FIFTH FLOOR

2 STOREY UPPER LEVEL WITH ROOFTOP 3 BEDROOMS | 2.5 BATHS 1142 SQ. FT.

BUILDING SECTION

**FIFTH FLOOR** 

FOURTH FLOOR

ROOFTOPLEVEL

N

BUILDING SECTION

**FIFTH FLOOR** 

FOURTH FLOOR

N

BUILDING SECTION

FIFTH FLOOR

ROOFTOPLEVEL

BUILDING SECTION

FIFTH FLOOR

N

BUILDING SECTION

**FIFTH FLOOR** 

FOURTH FLOOR

2 STOREY UPPER LEVEL WITH ROOFTOP 3 BEDROOMS | 2.5 BATHS 1212 SQ. FT.

ROOFTOPLEVEL

N MUNICIPAL PARK

SITE KEY PLAN

BUILDING SECTION

**FIFTH FLOOR** 

N

BUILDING SECTION

**FIFTH FLOOR** 

2 STOREY UPPER LEVEL WITH ROOFTOP 3 BEDROOMS | 2.5 BATHS 1238 SQ. FT.

BUILDING SECTION

FOURTH FLOOR