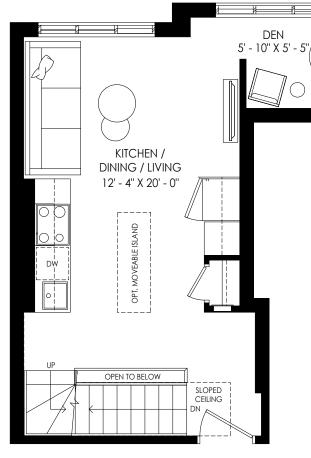

BUILDING SECTION

FOURTH FLOOR

2 STOREY UPPER LEVEL WITH ROOFTOP 2 BEDROOMS | 1BATH 1071 SQ. FT.

ROOFTOPLEVEL

BUILDING SECTION

FOURTH FLOOR

2 STOREY UPPER LEVEL WITH ROOFTOP 3 BEDROOMS | 2 BATH 1077 SQ. FT.

ROOFTOPLEVEL

BUILDING SECTION

**FIFTH FLOOR** 

2 STOREY UPPER LEVEL WITH ROOFTOP 2 BEDROOMS + DEN | 2 BATH 1089 SQ. FT.

ROOFTOPLEVEL

N

BUILDING SECTION

FIFTH FLOOR

2 STOREY UPPER LEVEL WITH ROOFTOP 2 BEDROOMS | 2.5 BATHS 1091 SQ. FT.

ROOFTOPLEVEL

BUILDING SECTION

ROOFTOPLEVEL

BUILDING SECTION

**FIFTH FLOOR** 

FOURTH FLOOR

2 STOREY UPPER LEVEL WITH ROOFTOP 2 BEDROOMS | 2.5 BATH 1106 SQ. FT.

ROOFTOPLEVEL

BUILDING SECTION

FOURTH FLOOR

ROOFTOPLEVEL

BUILDING SECTION

FOURTH FLOOR

FIFTH FLOOR

2 STOREY UPPER LEVEL WITH ROOFTOP 3 BEDROOMS | 2 BATHS 1137 SQ. FT.

ROOF TOP LEVEL

BUILDING SECTION

FOURTH FLOOR

ROOFTOPLEVEL

#### THE SKY TOWNS 1139 A

BUILDING SECTION

FIFTH FLOOR

ROOFTOPLEVEL

N

### THE SKY TOWNS 1139 B

BUILDING SECTION

FIFTH FLOOR

2 STOREY UPPER LEVEL WITH ROOFTOP 2 BEDROOMS + DEN | 2 BATHS 1139 SQ. FT.

ROOF TOP LEVEL

BUILDING SECTION

FIFTH FLOOR

2 STOREY UPPER LEVEL WITH ROOFTOP 3 BEDROOMS | 2.5 BATHS 1142 SQ. FT.

BUILDING SECTION

**FIFTH FLOOR** 

FOURTH FLOOR

ROOFTOPLEVEL

N

BUILDING SECTION

**FIFTH FLOOR** 

FOURTH FLOOR

N

BUILDING SECTION

FIFTH FLOOR

ROOFTOPLEVEL

BUILDING SECTION

FIFTH FLOOR

N

BUILDING SECTION

**FIFTH FLOOR** 

FOURTH FLOOR

2 STOREY UPPER LEVEL WITH ROOFTOP 3 BEDROOMS | 2.5 BATHS 1212 SQ. FT.

ROOFTOPLEVEL

N MUNICIPAL PARK

SITE KEY PLAN

BUILDING SECTION

**FIFTH FLOOR** 

N

BUILDING SECTION

**FIFTH FLOOR** 

2 STOREY UPPER LEVEL WITH ROOFTOP 3 BEDROOMS | 2.5 BATHS 1238 SQ. FT.

BUILDING SECTION

FOURTH FLOOR