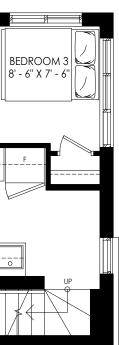

BUILDING SECTION

FOURTH FLOOR

ROOFTOPLEVEL

BUILDING SECTION

FOURTH FLOOR

FIFTH FLOOR

2 STOREY UPPER LEVEL WITH ROOFTOP 3 BEDROOMS | 2 BATHS 1137 SQ. FT.

ROOF TOP LEVEL