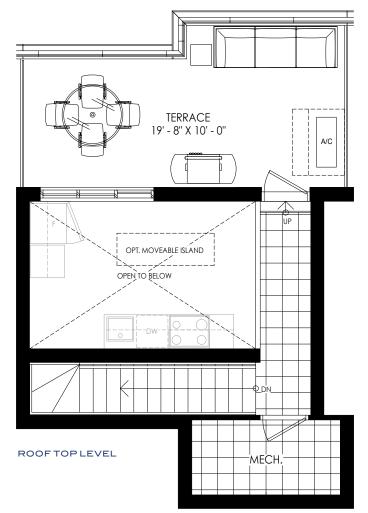

BUILDING SECTION

FOURTH FLOOR

2 STOREY UPPER LEVEL WITH ROOFTOP 2 BEDROOMS | 1BATH 1071 SQ. FT.

ROOFTOPLEVEL

BUILDING SECTION

FOURTH FLOOR

2 STOREY UPPER LEVEL WITH ROOFTOP 3 BEDROOMS | 2 BATH 1077 SQ. FT.

ROOFTOPLEVEL

BUILDING SECTION

**FIFTH FLOOR** 

2 STOREY UPPER LEVEL WITH ROOFTOP 2 BEDROOMS + DEN | 2 BATH 1089 SQ. FT.

ROOFTOPLEVEL

N

BUILDING SECTION

FIFTH FLOOR

2 STOREY UPPER LEVEL WITH ROOFTOP 2 BEDROOMS | 2.5 BATHS 1091 SQ. FT.

ROOFTOPLEVEL

BUILDING SECTION

ROOFTOPLEVEL

BUILDING SECTION

**FIFTH FLOOR** 

FOURTH FLOOR

2 STOREY UPPER LEVEL WITH ROOFTOP 2 BEDROOMS | 2.5 BATH 1106 SQ. FT.

ROOFTOPLEVEL

BUILDING SECTION

FOURTH FLOOR

ROOFTOPLEVEL

BUILDING SECTION

FOURTH FLOOR

FIFTH FLOOR

2 STOREY UPPER LEVEL WITH ROOFTOP 3 BEDROOMS | 2 BATHS 1137 SQ. FT.

ROOF TOP LEVEL

BUILDING SECTION

FOURTH FLOOR

ROOFTOPLEVEL

#### THE SKY TOWNS 1139 A

BUILDING SECTION

FIFTH FLOOR

ROOFTOPLEVEL

N

### THE SKY TOWNS 1139 B

BUILDING SECTION

FIFTH FLOOR

2 STOREY UPPER LEVEL WITH ROOFTOP 2 BEDROOMS + DEN | 2 BATHS 1139 SQ. FT.

ROOF TOP LEVEL

BUILDING SECTION

FIFTH FLOOR

2 STOREY UPPER LEVEL WITH ROOFTOP 3 BEDROOMS | 2.5 BATHS 1142 SQ. FT.

BUILDING SECTION

**FIFTH FLOOR** 

FOURTH FLOOR

ROOFTOPLEVEL

N

BUILDING SECTION

**FIFTH FLOOR** 

FOURTH FLOOR

N

BUILDING SECTION

FIFTH FLOOR

ROOFTOPLEVEL

BUILDING SECTION

FIFTH FLOOR

N

BUILDING SECTION

**FIFTH FLOOR** 

FOURTH FLOOR

2 STOREY UPPER LEVEL WITH ROOFTOP 3 BEDROOMS | 2.5 BATHS 1212 SQ. FT.

ROOFTOPLEVEL

N MUNICIPAL PARK

SITE KEY PLAN

BUILDING SECTION

**FIFTH FLOOR** 

N

BUILDING SECTION

**FIFTH FLOOR** 

2 STOREY UPPER LEVEL WITH ROOFTOP 3 BEDROOMS | 2.5 BATHS 1238 SQ. FT.

BUILDING SECTION

FOURTH FLOOR