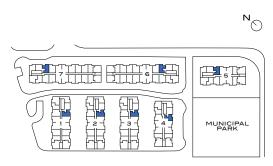

SITE KEY PLAN

All plans, dimensions and specifications are subject to change without notice. Actual usable floorspace may vary from the stated floor area. Column locations, window locations and size may vary and are subject to change without notice. Renderings are artists concept and will change if required by site conditions. Plans, specifications and materials are subject to availability, substitution, modification without notice at sole discretion of Minto Communities Inc. E. & O.E. 2023

**FIFTH FLOOR** 

FOURTH FLOOR

2 STOREY UPPER LEVEL WITH ROOFTOP 3 BEDROOMS | 2.5 BATHS 1212 SQ. FT.

ROOFTOPLEVEL

N MUNICIPAL PARK

SITE KEY PLAN

BUILDING SECTION

**FIFTH FLOOR** 