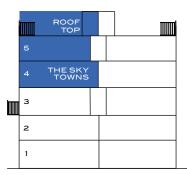

BUILDING SECTION

FOURTH FLOOR

2 STOREY UPPER LEVEL WITH ROOFTOP 2 BEDROOMS | 1BATH 1071 SQ. FT.

ROOFTOPLEVEL

BUILDING SECTION

FOURTH FLOOR

2 STOREY UPPER LEVEL WITH ROOFTOP 3 BEDROOMS | 2 BATH 1077 SQ. FT.

ROOFTOPLEVEL

BUILDING SECTION

**FIFTH FLOOR** 

2 STOREY UPPER LEVEL WITH ROOFTOP 2 BEDROOMS + DEN | 2 BATH 1089 SQ. FT.

ROOFTOPLEVEL

N

BUILDING SECTION

FIFTH FLOOR

2 STOREY UPPER LEVEL WITH ROOFTOP 2 BEDROOMS | 2.5 BATHS 1091 SQ. FT.

ROOFTOPLEVEL

BUILDING SECTION

ROOFTOPLEVEL

BUILDING SECTION

**FIFTH FLOOR** 

FOURTH FLOOR

2 STOREY UPPER LEVEL WITH ROOFTOP 2 BEDROOMS | 2.5 BATH 1106 SQ. FT.

ROOFTOPLEVEL

BUILDING SECTION

FOURTH FLOOR

ROOFTOPLEVEL

BUILDING SECTION

FOURTH FLOOR

FIFTH FLOOR

2 STOREY UPPER LEVEL WITH ROOFTOP 3 BEDROOMS | 2 BATHS 1137 SQ. FT.

ROOF TOP LEVEL

BUILDING SECTION

FOURTH FLOOR

ROOFTOPLEVEL

#### THE SKY TOWNS 1139 A

BUILDING SECTION

FIFTH FLOOR

ROOFTOPLEVEL

N

### THE SKY TOWNS 1139 B

BUILDING SECTION

FIFTH FLOOR

2 STOREY UPPER LEVEL WITH ROOFTOP 2 BEDROOMS + DEN | 2 BATHS 1139 SQ. FT.

ROOF TOP LEVEL

BUILDING SECTION

FIFTH FLOOR

2 STOREY UPPER LEVEL WITH ROOFTOP 3 BEDROOMS | 2.5 BATHS 1142 SQ. FT.

BUILDING SECTION

**FIFTH FLOOR** 

FOURTH FLOOR

ROOFTOPLEVEL

N

BUILDING SECTION

**FIFTH FLOOR** 

FOURTH FLOOR

N

BUILDING SECTION

FIFTH FLOOR

ROOFTOPLEVEL

BUILDING SECTION

FIFTH FLOOR

N

BUILDING SECTION

**FIFTH FLOOR** 

FOURTH FLOOR

2 STOREY UPPER LEVEL WITH ROOFTOP 3 BEDROOMS | 2.5 BATHS 1212 SQ. FT.

ROOFTOPLEVEL

N MUNICIPAL PARK

SITE KEY PLAN

BUILDING SECTION

**FIFTH FLOOR** 

N

BUILDING SECTION

**FIFTH FLOOR** 

2 STOREY UPPER LEVEL WITH ROOFTOP 3 BEDROOMS | 2.5 BATHS 1238 SQ. FT.

BUILDING SECTION

FOURTH FLOOR