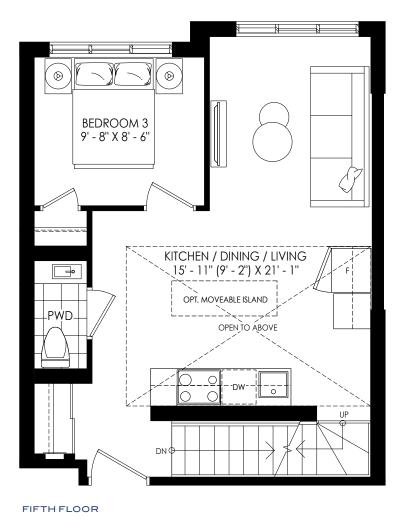

BUILDING SECTION

**FIFTH FLOOR** 

2 STOREY UPPER LEVEL WITH ROOFTOP 2 BEDROOMS + DEN | 2 BATH 1089 SQ. FT.

ROOFTOPLEVEL

N

BUILDING SECTION

FIFTH FLOOR

2 STOREY UPPER LEVEL WITH ROOFTOP 2 BEDROOMS | 2.5 BATHS 1091 SQ. FT.

#### THE SKY TOWNS 1139 A

BUILDING SECTION

FIFTH FLOOR

ROOFTOPLEVEL

N

### THE SKY TOWNS 1139 B

BUILDING SECTION

FIFTH FLOOR

2 STOREY UPPER LEVEL WITH ROOFTOP 2 BEDROOMS + DEN | 2 BATHS 1139 SQ. FT.

ROOF TOP LEVEL

BUILDING SECTION

FIFTH FLOOR

2 STOREY UPPER LEVEL WITH ROOFTOP 3 BEDROOMS | 2.5 BATHS 1142 SQ. FT.