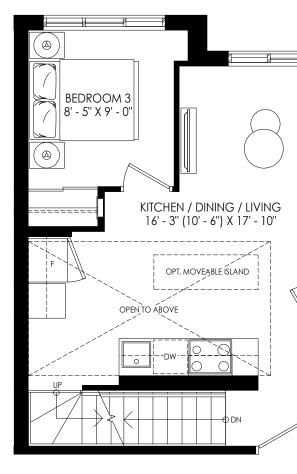

BUILDING SECTION

**FIFTH FLOOR** 

2 STOREY UPPER LEVEL WITH ROOFTOP 2 BEDROOMS + DEN | 2 BATH 1089 SQ. FT.

ROOFTOPLEVEL

N

BUILDING SECTION

FIFTH FLOOR

2 STOREY UPPER LEVEL WITH ROOFTOP 2 BEDROOMS | 2.5 BATHS 1091 SQ. FT.

### THE SKY TOWNS 1139 B

BUILDING SECTION

FIFTH FLOOR

2 STOREY UPPER LEVEL WITH ROOFTOP 2 BEDROOMS + DEN | 2 BATHS 1139 SQ. FT.

ROOF TOP LEVEL

BUILDING SECTION

FIFTH FLOOR

2 STOREY UPPER LEVEL WITH ROOFTOP 3 BEDROOMS | 2.5 BATHS 1142 SQ. FT.