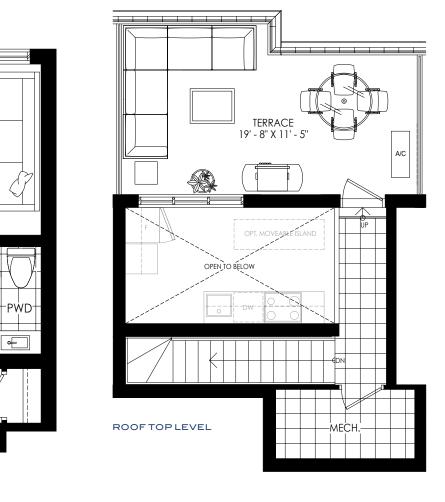

BUILDING SECTION

FOURTH FLOOR

2 STOREY UPPER LEVEL WITH ROOFTOP 2 BEDROOMS | 1BATH 1071 SQ. FT.

ROOFTOPLEVEL

BUILDING SECTION

FOURTH FLOOR

2 STOREY UPPER LEVEL WITH ROOFTOP 3 BEDROOMS | 2 BATH 1077 SQ. FT.

ROOFTOPLEVEL

ROOFTOPLEVEL

BUILDING SECTION

ROOFTOPLEVEL

BUILDING SECTION

**FIFTH FLOOR** 

FOURTH FLOOR

2 STOREY UPPER LEVEL WITH ROOFTOP 2 BEDROOMS | 2.5 BATH 1106 SQ. FT.

ROOFTOPLEVEL

BUILDING SECTION

FOURTH FLOOR

ROOFTOPLEVEL