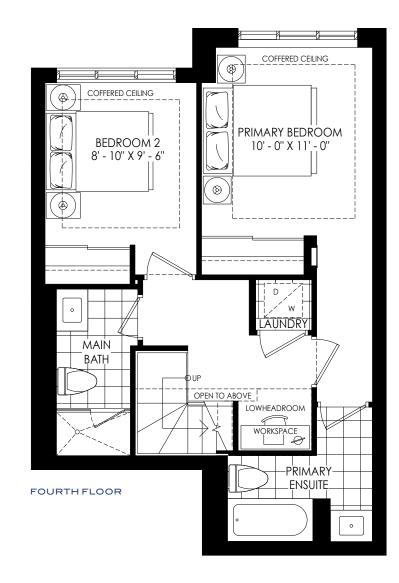

BUILDING SECTION

FOURTH FLOOR

2 STOREY UPPER LEVEL WITH ROOFTOP 2 BEDROOMS | 1BATH 1071 SQ. FT.

ROOFTOPLEVEL

BUILDING SECTION

FOURTH FLOOR

2 STOREY UPPER LEVEL WITH ROOFTOP 3 BEDROOMS | 2 BATH 1077 SQ. FT.

ROOFTOPLEVEL

BUILDING SECTION

FOURTH FLOOR

ROOFTOPLEVEL

BUILDING SECTION

FOURTH FLOOR

FIFTH FLOOR

2 STOREY UPPER LEVEL WITH ROOFTOP 3 BEDROOMS | 2 BATHS 1137 SQ. FT.

ROOF TOP LEVEL

BUILDING SECTION

FOURTH FLOOR

ROOFTOPLEVEL