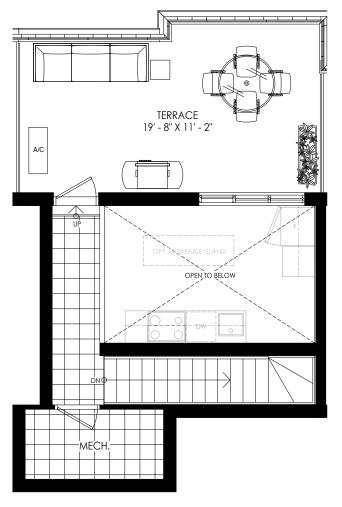

BUILDING SECTION

**FIFTH FLOOR** 

2 STOREY UPPER LEVEL WITH ROOFTOP 2 BEDROOMS + DEN | 2 BATH 1089 SQ. FT.

ROOFTOPLEVEL

N

BUILDING SECTION

FIFTH FLOOR

2 STOREY UPPER LEVEL WITH ROOFTOP 2 BEDROOMS | 2.5 BATHS 1091 SQ. FT.

#### THE SKY TOWNS 1139 A

BUILDING SECTION

FIFTH FLOOR

ROOFTOPLEVEL

N

### THE SKY TOWNS 1139 B

BUILDING SECTION

FIFTH FLOOR

2 STOREY UPPER LEVEL WITH ROOFTOP 2 BEDROOMS + DEN | 2 BATHS 1139 SQ. FT.

ROOF TOP LEVEL

BUILDING SECTION

FIFTH FLOOR

2 STOREY UPPER LEVEL WITH ROOFTOP 3 BEDROOMS | 2.5 BATHS 1142 SQ. FT.