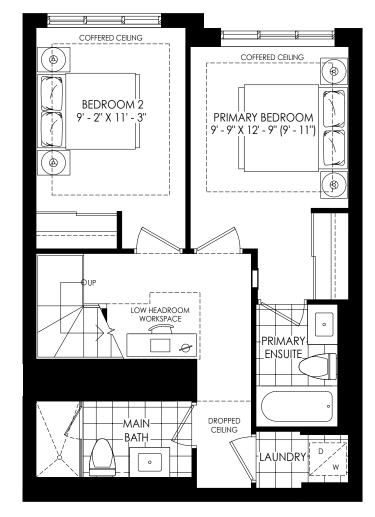

BUILDING SECTION

**FIFTH FLOOR** 

2 STOREY UPPER LEVEL WITH ROOFTOP 2 BEDROOMS + DEN | 2 BATH 1089 SQ. FT.

ROOFTOPLEVEL

N

BUILDING SECTION

FIFTH FLOOR

2 STOREY UPPER LEVEL WITH ROOFTOP 2 BEDROOMS | 2.5 BATHS 1091 SQ. FT.