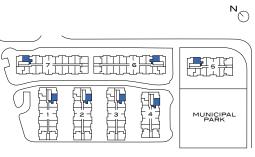

SITE KEY PLAN

All plans, dimensions and specifications are subject to change without notice. Actual usable floorspace may vary from the stated floor area. Column locations, window locations and size may vary and are subject to change without notice. Renderings are artists concept and will change if required by site conditions. Plans, specifications and materials are subject to availability, substitution, modification without notice at sole discretion of Minto Communities Inc. E. & O.E. 2023

**FIFTH FLOOR** 

FOURTH FLOOR

2 STOREY UPPER LEVEL WITH ROOFTOP 3 BEDROOMS | 2.5 BATHS 1212 SQ. FT.

ROOFTOPLEVEL

N MUNICIPAL PARK

SITE KEY PLAN

BUILDING SECTION

**FIFTH FLOOR** 