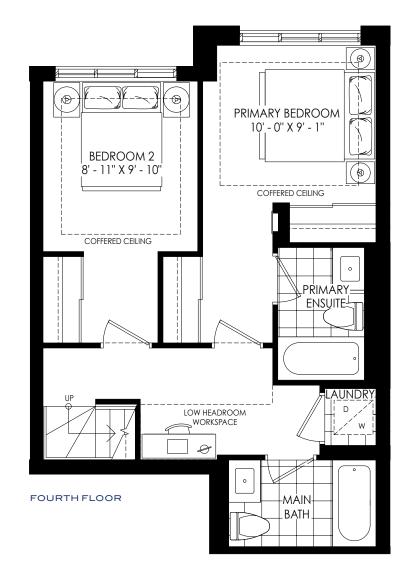

BUILDING SECTION

FOURTH FLOOR

2 STOREY UPPER LEVEL WITH ROOFTOP 2 BEDROOMS | 1BATH 1071 SQ. FT.

ROOFTOPLEVEL

BUILDING SECTION

FOURTH FLOOR

2 STOREY UPPER LEVEL WITH ROOFTOP 3 BEDROOMS | 2 BATH 1077 SQ. FT.

ROOFTOPLEVEL