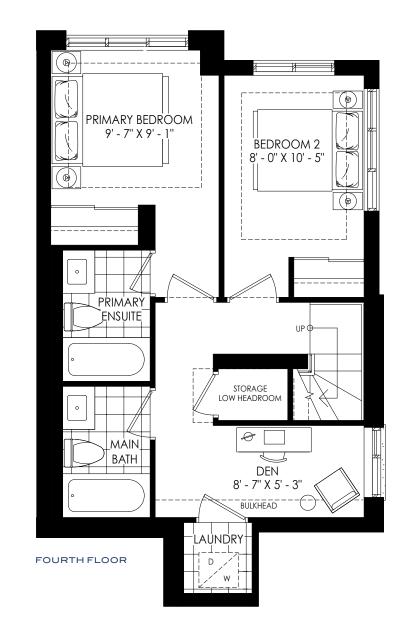

BUILDING SECTION

**FIFTH FLOOR** 

2 STOREY UPPER LEVEL WITH ROOFTOP 2 BEDROOMS + DEN | 2 BATH 1089 SQ. FT.

ROOFTOPLEVEL

N

BUILDING SECTION

FIFTH FLOOR

2 STOREY UPPER LEVEL WITH ROOFTOP 2 BEDROOMS | 2.5 BATHS 1091 SQ. FT.

### THE SKY TOWNS 1139 B

BUILDING SECTION

FIFTH FLOOR

2 STOREY UPPER LEVEL WITH ROOFTOP 2 BEDROOMS + DEN | 2 BATHS 1139 SQ. FT.

ROOF TOP LEVEL

BUILDING SECTION

FIFTH FLOOR

2 STOREY UPPER LEVEL WITH ROOFTOP 3 BEDROOMS | 2.5 BATHS 1142 SQ. FT.