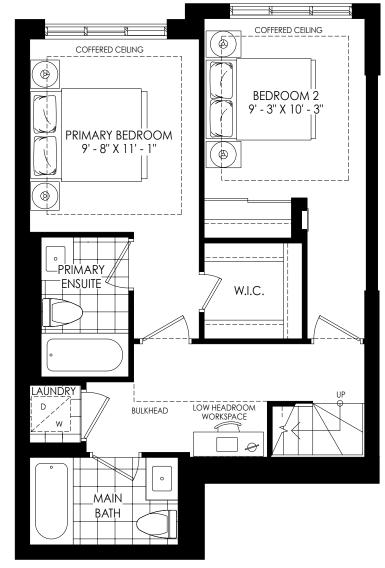

BUILDING SECTION

FOURTH FLOOR

2 STOREY UPPER LEVEL WITH ROOFTOP 2 BEDROOMS | 1BATH 1071 SQ. FT.

ROOFTOPLEVEL

BUILDING SECTION

FOURTH FLOOR

2 STOREY UPPER LEVEL WITH ROOFTOP 3 BEDROOMS | 2 BATH 1077 SQ. FT.

ROOFTOPLEVEL

BUILDING SECTION

FOURTH FLOOR

ROOFTOPLEVEL

BUILDING SECTION

FOURTH FLOOR

FIFTH FLOOR

2 STOREY UPPER LEVEL WITH ROOFTOP 3 BEDROOMS | 2 BATHS 1137 SQ. FT.

ROOF TOP LEVEL