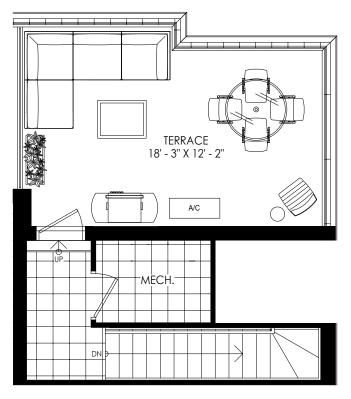

BUILDING SECTION

FOURTH FLOOR

2 STOREY UPPER LEVEL WITH ROOFTOP 2 BEDROOMS | 1BATH 1071 SQ. FT.

ROOFTOPLEVEL

BUILDING SECTION

FOURTH FLOOR

2 STOREY UPPER LEVEL WITH ROOFTOP 3 BEDROOMS | 2 BATH 1077 SQ. FT.

ROOFTOPLEVEL

BUILDING SECTION

**FIFTH FLOOR** 

2 STOREY UPPER LEVEL WITH ROOFTOP 2 BEDROOMS + DEN | 2 BATH 1089 SQ. FT.

ROOFTOPLEVEL

N

BUILDING SECTION

FIFTH FLOOR

2 STOREY UPPER LEVEL WITH ROOFTOP 2 BEDROOMS | 2.5 BATHS 1091 SQ. FT.

ROOFTOPLEVEL

BUILDING SECTION

ROOFTOPLEVEL

BUILDING SECTION

**FIFTH FLOOR** 

FOURTH FLOOR

2 STOREY UPPER LEVEL WITH ROOFTOP 2 BEDROOMS | 2.5 BATH 1106 SQ. FT.

ROOFTOPLEVEL

BUILDING SECTION

FOURTH FLOOR

ROOFTOPLEVEL

BUILDING SECTION

FOURTH FLOOR

FIFTH FLOOR

2 STOREY UPPER LEVEL WITH ROOFTOP 3 BEDROOMS | 2 BATHS 1137 SQ. FT.

ROOF TOP LEVEL

BUILDING SECTION

FOURTH FLOOR

ROOFTOPLEVEL

#### THE SKY TOWNS 1139 A

BUILDING SECTION

FIFTH FLOOR

ROOFTOPLEVEL

N

### THE SKY TOWNS 1139 B

BUILDING SECTION

FIFTH FLOOR

2 STOREY UPPER LEVEL WITH ROOFTOP 2 BEDROOMS + DEN | 2 BATHS 1139 SQ. FT.

ROOF TOP LEVEL

BUILDING SECTION

FIFTH FLOOR

2 STOREY UPPER LEVEL WITH ROOFTOP 3 BEDROOMS | 2.5 BATHS 1142 SQ. FT.

BUILDING SECTION

**FIFTH FLOOR** 

FOURTH FLOOR

ROOFTOPLEVEL

N

BUILDING SECTION

**FIFTH FLOOR** 

FOURTH FLOOR

N

BUILDING SECTION

FIFTH FLOOR

ROOFTOPLEVEL

BUILDING SECTION

FIFTH FLOOR

N

BUILDING SECTION

**FIFTH FLOOR** 

FOURTH FLOOR

2 STOREY UPPER LEVEL WITH ROOFTOP 3 BEDROOMS | 2.5 BATHS 1212 SQ. FT.

ROOFTOPLEVEL

N MUNICIPAL PARK

SITE KEY PLAN

BUILDING SECTION

**FIFTH FLOOR** 

N

BUILDING SECTION

**FIFTH FLOOR** 

2 STOREY UPPER LEVEL WITH ROOFTOP 3 BEDROOMS | 2.5 BATHS 1238 SQ. FT.

BUILDING SECTION

FOURTH FLOOR