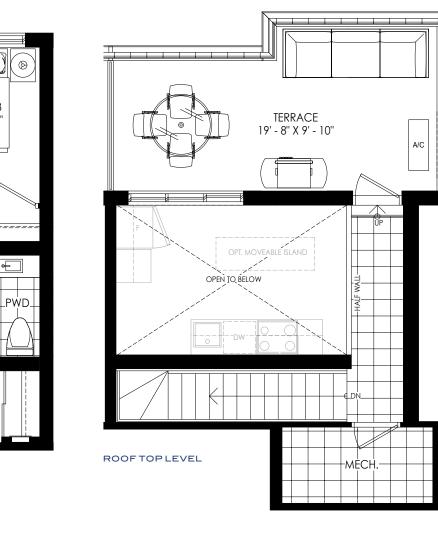

BUILDING SECTION

FOURTH FLOOR

2 STOREY UPPER LEVEL WITH ROOFTOP 2 BEDROOMS | 1BATH 1071 SQ. FT.

ROOFTOPLEVEL

BUILDING SECTION

FOURTH FLOOR

2 STOREY UPPER LEVEL WITH ROOFTOP 3 BEDROOMS | 2 BATH 1077 SQ. FT.

ROOFTOPLEVEL

BUILDING SECTION

FOURTH FLOOR

ROOFTOPLEVEL