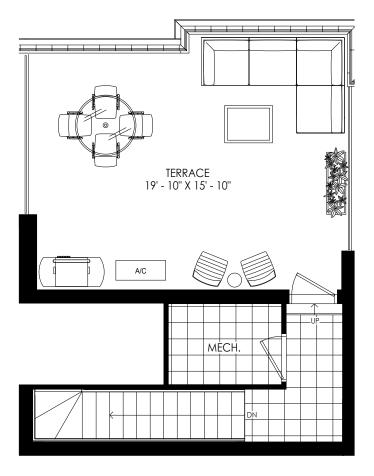

BUILDING SECTION

**FIFTH FLOOR** 

2 STOREY UPPER LEVEL WITH ROOFTOP 2 BEDROOMS + DEN | 2 BATH 1089 SQ. FT.

ROOFTOPLEVEL

N

BUILDING SECTION

FIFTH FLOOR

2 STOREY UPPER LEVEL WITH ROOFTOP 2 BEDROOMS | 2.5 BATHS 1091 SQ. FT.

### THE SKY TOWNS 1139 B

BUILDING SECTION

FIFTH FLOOR

2 STOREY UPPER LEVEL WITH ROOFTOP 2 BEDROOMS + DEN | 2 BATHS 1139 SQ. FT.

ROOF TOP LEVEL

BUILDING SECTION

FIFTH FLOOR

2 STOREY UPPER LEVEL WITH ROOFTOP 3 BEDROOMS | 2.5 BATHS 1142 SQ. FT.