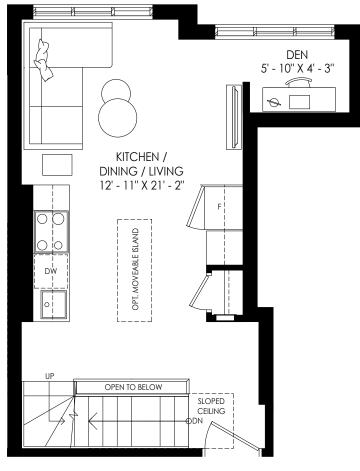

#### THE SKY TOWNS 1139 A

BUILDING SECTION

FIFTH FLOOR

ROOFTOPLEVEL

N

### THE SKY TOWNS 1139 B

BUILDING SECTION

FIFTH FLOOR

2 STOREY UPPER LEVEL WITH ROOFTOP 2 BEDROOMS + DEN | 2 BATHS 1139 SQ. FT.

ROOF TOP LEVEL

BUILDING SECTION

FIFTH FLOOR

2 STOREY UPPER LEVEL WITH ROOFTOP 3 BEDROOMS | 2.5 BATHS 1142 SQ. FT.