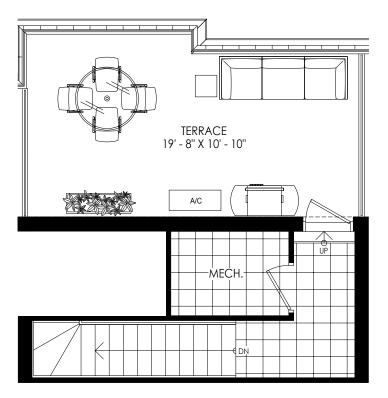

BUILDING SECTION

FOURTH FLOOR

2 STOREY UPPER LEVEL WITH ROOFTOP 2 BEDROOMS | 1BATH 1071 SQ. FT.

ROOFTOPLEVEL

BUILDING SECTION

FOURTH FLOOR

2 STOREY UPPER LEVEL WITH ROOFTOP 3 BEDROOMS | 2 BATH 1077 SQ. FT.

ROOFTOPLEVEL

BUILDING SECTION

FOURTH FLOOR

ROOFTOPLEVEL

BUILDING SECTION

FOURTH FLOOR

FIFTH FLOOR

2 STOREY UPPER LEVEL WITH ROOFTOP 3 BEDROOMS | 2 BATHS 1137 SQ. FT.

ROOF TOP LEVEL