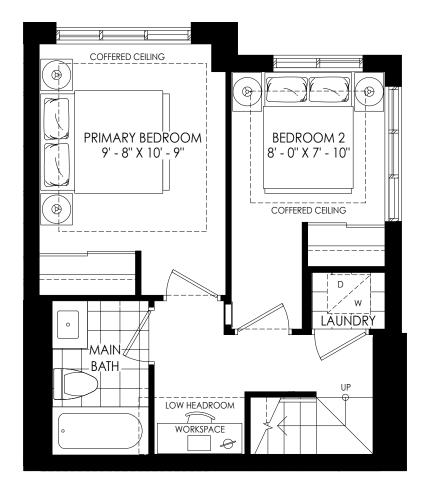

BUILDING SECTION

FOURTH FLOOR

2 STOREY UPPER LEVEL WITH ROOFTOP 2 BEDROOMS | 1BATH 1071 SQ. FT.

ROOFTOPLEVEL

BUILDING SECTION

FOURTH FLOOR

2 STOREY UPPER LEVEL WITH ROOFTOP 3 BEDROOMS | 2 BATH 1077 SQ. FT.

ROOFTOPLEVEL