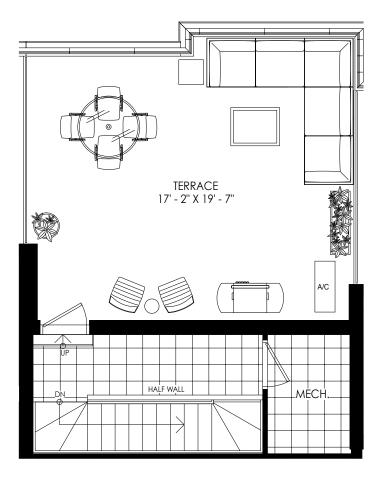

BUILDING SECTION

FOURTH FLOOR

2 STOREY UPPER LEVEL WITH ROOFTOP 2 BEDROOMS | 1BATH 1071 SQ. FT.

ROOFTOPLEVEL

BUILDING SECTION

FOURTH FLOOR

2 STOREY UPPER LEVEL WITH ROOFTOP 3 BEDROOMS | 2 BATH 1077 SQ. FT.

ROOFTOPLEVEL

BUILDING SECTION

**FIFTH FLOOR** 

2 STOREY UPPER LEVEL WITH ROOFTOP 2 BEDROOMS + DEN | 2 BATH 1089 SQ. FT.

ROOFTOPLEVEL

N

BUILDING SECTION

FIFTH FLOOR

2 STOREY UPPER LEVEL WITH ROOFTOP 2 BEDROOMS | 2.5 BATHS 1091 SQ. FT.

ROOFTOPLEVEL

BUILDING SECTION

ROOFTOPLEVEL

BUILDING SECTION

**FIFTH FLOOR** 

FOURTH FLOOR

2 STOREY UPPER LEVEL WITH ROOFTOP 2 BEDROOMS | 2.5 BATH 1106 SQ. FT.

ROOFTOPLEVEL

BUILDING SECTION

FOURTH FLOOR

ROOFTOPLEVEL

BUILDING SECTION

FOURTH FLOOR

FIFTH FLOOR

2 STOREY UPPER LEVEL WITH ROOFTOP 3 BEDROOMS | 2 BATHS 1137 SQ. FT.

ROOF TOP LEVEL

BUILDING SECTION

FOURTH FLOOR

ROOFTOPLEVEL

#### THE SKY TOWNS 1139 A

BUILDING SECTION

FIFTH FLOOR

ROOFTOPLEVEL

N

### THE SKY TOWNS 1139 B

BUILDING SECTION

FIFTH FLOOR

2 STOREY UPPER LEVEL WITH ROOFTOP 2 BEDROOMS + DEN | 2 BATHS 1139 SQ. FT.

ROOF TOP LEVEL

BUILDING SECTION

FIFTH FLOOR

2 STOREY UPPER LEVEL WITH ROOFTOP 3 BEDROOMS | 2.5 BATHS 1142 SQ. FT.

BUILDING SECTION

**FIFTH FLOOR** 

FOURTH FLOOR

ROOFTOPLEVEL

N

BUILDING SECTION

**FIFTH FLOOR** 

FOURTH FLOOR

N

BUILDING SECTION

FIFTH FLOOR

ROOFTOPLEVEL

BUILDING SECTION

FIFTH FLOOR

N

BUILDING SECTION

**FIFTH FLOOR** 

FOURTH FLOOR

2 STOREY UPPER LEVEL WITH ROOFTOP 3 BEDROOMS | 2.5 BATHS 1212 SQ. FT.

ROOFTOPLEVEL

N MUNICIPAL PARK

SITE KEY PLAN

BUILDING SECTION

**FIFTH FLOOR** 

N

BUILDING SECTION

**FIFTH FLOOR** 

2 STOREY UPPER LEVEL WITH ROOFTOP 3 BEDROOMS | 2.5 BATHS 1238 SQ. FT.

BUILDING SECTION

FOURTH FLOOR