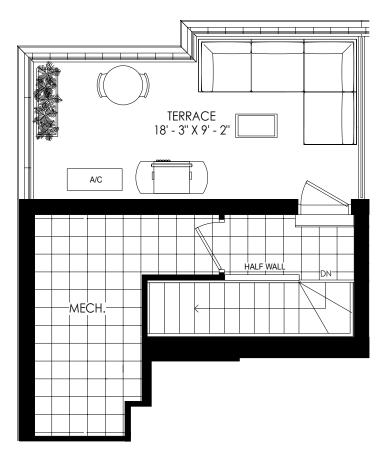

BUILDING SECTION

FOURTH FLOOR

2 STOREY UPPER LEVEL WITH ROOFTOP 2 BEDROOMS | 1BATH 1071 SQ. FT.

ROOFTOPLEVEL

BUILDING SECTION

FOURTH FLOOR

2 STOREY UPPER LEVEL WITH ROOFTOP 3 BEDROOMS | 2 BATH 1077 SQ. FT.

ROOFTOPLEVEL

BUILDING SECTION

**FIFTH FLOOR** 

2 STOREY UPPER LEVEL WITH ROOFTOP 2 BEDROOMS + DEN | 2 BATH 1089 SQ. FT.

ROOFTOPLEVEL

N

BUILDING SECTION

FIFTH FLOOR

2 STOREY UPPER LEVEL WITH ROOFTOP 2 BEDROOMS | 2.5 BATHS 1091 SQ. FT.

ROOFTOPLEVEL

BUILDING SECTION

ROOFTOPLEVEL

BUILDING SECTION

**FIFTH FLOOR** 

FOURTH FLOOR

2 STOREY UPPER LEVEL WITH ROOFTOP 2 BEDROOMS | 2.5 BATH 1106 SQ. FT.

ROOFTOPLEVEL

BUILDING SECTION

FOURTH FLOOR

ROOFTOPLEVEL

BUILDING SECTION

FOURTH FLOOR

FIFTH FLOOR

2 STOREY UPPER LEVEL WITH ROOFTOP 3 BEDROOMS | 2 BATHS 1137 SQ. FT.

ROOF TOP LEVEL

BUILDING SECTION

FOURTH FLOOR

ROOFTOPLEVEL

#### THE SKY TOWNS 1139 A

BUILDING SECTION

FIFTH FLOOR

ROOFTOPLEVEL

N

### THE SKY TOWNS 1139 B

BUILDING SECTION

FIFTH FLOOR

2 STOREY UPPER LEVEL WITH ROOFTOP 2 BEDROOMS + DEN | 2 BATHS 1139 SQ. FT.

ROOF TOP LEVEL

BUILDING SECTION

FIFTH FLOOR

2 STOREY UPPER LEVEL WITH ROOFTOP 3 BEDROOMS | 2.5 BATHS 1142 SQ. FT.

BUILDING SECTION

**FIFTH FLOOR** 

FOURTH FLOOR

ROOFTOPLEVEL

N

BUILDING SECTION

**FIFTH FLOOR** 

FOURTH FLOOR

N

BUILDING SECTION

FIFTH FLOOR

ROOFTOPLEVEL

BUILDING SECTION

FIFTH FLOOR

N

BUILDING SECTION

**FIFTH FLOOR** 

FOURTH FLOOR

2 STOREY UPPER LEVEL WITH ROOFTOP 3 BEDROOMS | 2.5 BATHS 1212 SQ. FT.

ROOFTOPLEVEL

N MUNICIPAL PARK

SITE KEY PLAN

BUILDING SECTION

**FIFTH FLOOR** 

N

BUILDING SECTION

**FIFTH FLOOR** 

2 STOREY UPPER LEVEL WITH ROOFTOP 3 BEDROOMS | 2.5 BATHS 1238 SQ. FT.

BUILDING SECTION

FOURTH FLOOR