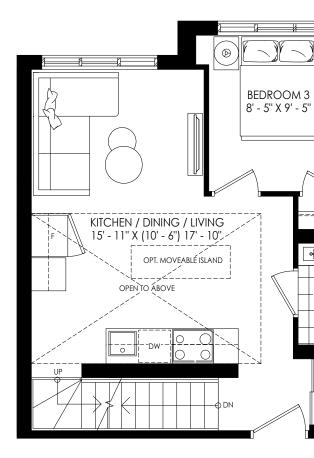

BUILDING SECTION

FOURTH FLOOR

2 STOREY UPPER LEVEL WITH ROOFTOP 2 BEDROOMS | 1BATH 1071 SQ. FT.

ROOFTOPLEVEL

BUILDING SECTION

FOURTH FLOOR

2 STOREY UPPER LEVEL WITH ROOFTOP 3 BEDROOMS | 2 BATH 1077 SQ. FT.

ROOFTOPLEVEL