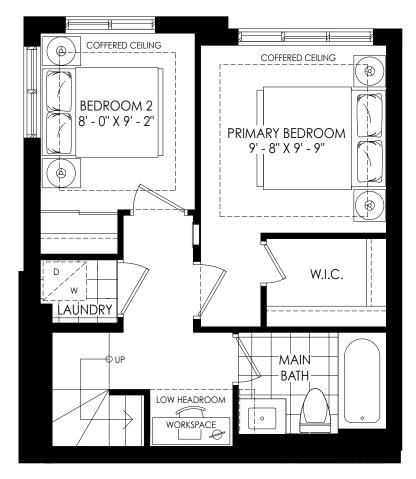

BUILDING SECTION

**FIFTH FLOOR** 

2 STOREY UPPER LEVEL WITH ROOFTOP 2 BEDROOMS + DEN | 2 BATH 1089 SQ. FT.

ROOFTOPLEVEL

N

BUILDING SECTION

FIFTH FLOOR

2 STOREY UPPER LEVEL WITH ROOFTOP 2 BEDROOMS | 2.5 BATHS 1091 SQ. FT.

### THE SKY TOWNS 1139 B

BUILDING SECTION

FIFTH FLOOR

2 STOREY UPPER LEVEL WITH ROOFTOP 2 BEDROOMS + DEN | 2 BATHS 1139 SQ. FT.

ROOF TOP LEVEL

BUILDING SECTION

FIFTH FLOOR

2 STOREY UPPER LEVEL WITH ROOFTOP 3 BEDROOMS | 2.5 BATHS 1142 SQ. FT.