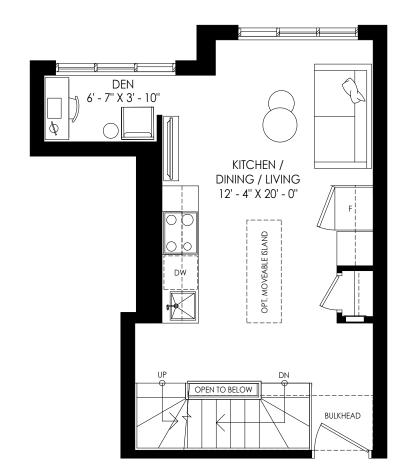

BUILDING SECTION

**FIFTH FLOOR** 

2 STOREY UPPER LEVEL WITH ROOFTOP 2 BEDROOMS + DEN | 2 BATH 1089 SQ. FT.

ROOFTOPLEVEL

N

BUILDING SECTION

FIFTH FLOOR

2 STOREY UPPER LEVEL WITH ROOFTOP 2 BEDROOMS | 2.5 BATHS 1091 SQ. FT.

BUILDING SECTION

**FIFTH FLOOR** 

FOURTH FLOOR

ROOFTOPLEVEL

N

BUILDING SECTION

**FIFTH FLOOR** 

FOURTH FLOOR

N

BUILDING SECTION

FIFTH FLOOR

ROOFTOPLEVEL

BUILDING SECTION

FIFTH FLOOR

N

BUILDING SECTION