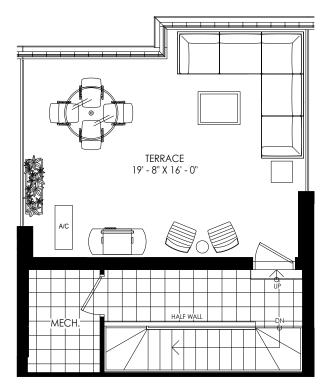

ROOFTOPLEVEL

BUILDING SECTION

ROOFTOPLEVEL

BUILDING SECTION

**FIFTH FLOOR** 

FOURTH FLOOR

2 STOREY UPPER LEVEL WITH ROOFTOP 2 BEDROOMS | 2.5 BATH 1106 SQ. FT.

ROOFTOPLEVEL

#### THE SKY TOWNS 1139 A

BUILDING SECTION

FIFTH FLOOR

ROOFTOPLEVEL

N