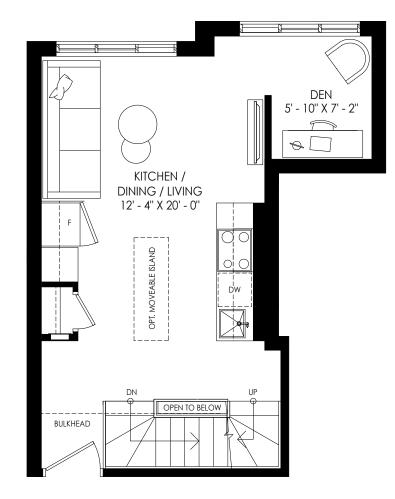

BUILDING SECTION

FOURTH FLOOR

2 STOREY UPPER LEVEL WITH ROOFTOP 2 BEDROOMS | 1BATH 1071 SQ. FT.

ROOFTOPLEVEL

BUILDING SECTION

FOURTH FLOOR

2 STOREY UPPER LEVEL WITH ROOFTOP 3 BEDROOMS | 2 BATH 1077 SQ. FT.

ROOFTOPLEVEL

BUILDING SECTION

**FIFTH FLOOR** 

2 STOREY UPPER LEVEL WITH ROOFTOP 2 BEDROOMS + DEN | 2 BATH 1089 SQ. FT.

ROOFTOPLEVEL

N

BUILDING SECTION

FIFTH FLOOR

2 STOREY UPPER LEVEL WITH ROOFTOP 2 BEDROOMS | 2.5 BATHS 1091 SQ. FT.

ROOFTOPLEVEL

BUILDING SECTION

ROOFTOPLEVEL

BUILDING SECTION

**FIFTH FLOOR** 

FOURTH FLOOR

2 STOREY UPPER LEVEL WITH ROOFTOP 2 BEDROOMS | 2.5 BATH 1106 SQ. FT.

ROOFTOPLEVEL

BUILDING SECTION

FOURTH FLOOR

ROOFTOPLEVEL

BUILDING SECTION

FOURTH FLOOR

FIFTH FLOOR

2 STOREY UPPER LEVEL WITH ROOFTOP 3 BEDROOMS | 2 BATHS 1137 SQ. FT.

ROOF TOP LEVEL

BUILDING SECTION

FOURTH FLOOR

ROOFTOPLEVEL

#### THE SKY TOWNS 1139 A

BUILDING SECTION

FIFTH FLOOR

ROOFTOPLEVEL

N

### THE SKY TOWNS 1139 B

BUILDING SECTION

FIFTH FLOOR

2 STOREY UPPER LEVEL WITH ROOFTOP 2 BEDROOMS + DEN | 2 BATHS 1139 SQ. FT.

ROOF TOP LEVEL

BUILDING SECTION

FIFTH FLOOR

2 STOREY UPPER LEVEL WITH ROOFTOP 3 BEDROOMS | 2.5 BATHS 1142 SQ. FT.

BUILDING SECTION

**FIFTH FLOOR** 

FOURTH FLOOR

ROOFTOPLEVEL

N

BUILDING SECTION

**FIFTH FLOOR** 

FOURTH FLOOR

N

BUILDING SECTION

FIFTH FLOOR

ROOFTOPLEVEL

BUILDING SECTION

FIFTH FLOOR

N

BUILDING SECTION

**FIFTH FLOOR** 

FOURTH FLOOR

2 STOREY UPPER LEVEL WITH ROOFTOP 3 BEDROOMS | 2.5 BATHS 1212 SQ. FT.

ROOFTOPLEVEL

N MUNICIPAL PARK

SITE KEY PLAN

BUILDING SECTION

**FIFTH FLOOR** 

N

BUILDING SECTION

**FIFTH FLOOR** 

2 STOREY UPPER LEVEL WITH ROOFTOP 3 BEDROOMS | 2.5 BATHS 1238 SQ. FT.

BUILDING SECTION

FOURTH FLOOR