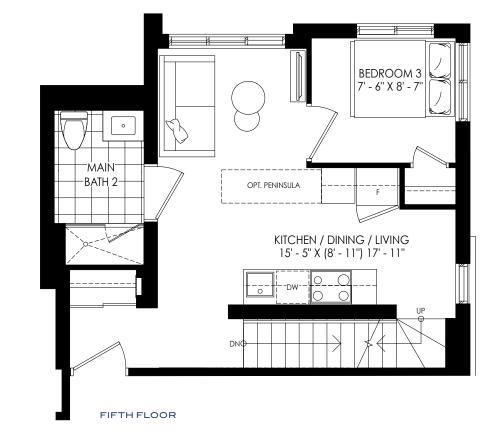

BUILDING SECTION

**FIFTH FLOOR** 

2 STOREY UPPER LEVEL WITH ROOFTOP 2 BEDROOMS + DEN | 2 BATH 1089 SQ. FT.

ROOFTOPLEVEL

N

BUILDING SECTION

FIFTH FLOOR

2 STOREY UPPER LEVEL WITH ROOFTOP 2 BEDROOMS | 2.5 BATHS 1091 SQ. FT.

### THE SKY TOWNS 1139 B

BUILDING SECTION

FIFTH FLOOR

2 STOREY UPPER LEVEL WITH ROOFTOP 2 BEDROOMS + DEN | 2 BATHS 1139 SQ. FT.

ROOF TOP LEVEL

BUILDING SECTION

FIFTH FLOOR

2 STOREY UPPER LEVEL WITH ROOFTOP 3 BEDROOMS | 2.5 BATHS 1142 SQ. FT.