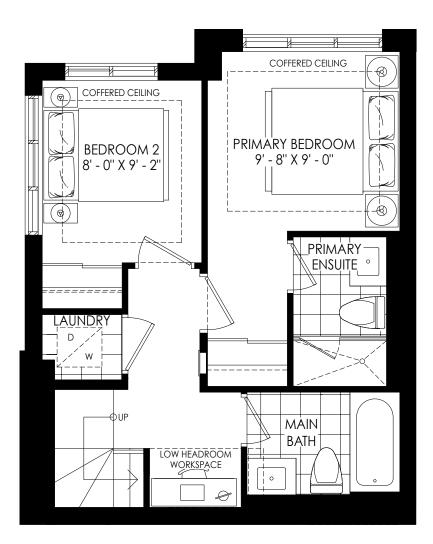

BUILDING SECTION

FOURTH FLOOR

2 STOREY UPPER LEVEL WITH ROOFTOP 2 BEDROOMS | 1BATH 1071 SQ. FT.

ROOFTOPLEVEL

BUILDING SECTION

FOURTH FLOOR

2 STOREY UPPER LEVEL WITH ROOFTOP 3 BEDROOMS | 2 BATH 1077 SQ. FT.

ROOFTOPLEVEL

BUILDING SECTION

**FIFTH FLOOR** 

2 STOREY UPPER LEVEL WITH ROOFTOP 2 BEDROOMS + DEN | 2 BATH 1089 SQ. FT.

ROOFTOPLEVEL

N

BUILDING SECTION

FIFTH FLOOR

2 STOREY UPPER LEVEL WITH ROOFTOP 2 BEDROOMS | 2.5 BATHS 1091 SQ. FT.

ROOFTOPLEVEL

BUILDING SECTION

ROOFTOPLEVEL

BUILDING SECTION

**FIFTH FLOOR** 

FOURTH FLOOR

2 STOREY UPPER LEVEL WITH ROOFTOP 2 BEDROOMS | 2.5 BATH 1106 SQ. FT.

ROOFTOPLEVEL

BUILDING SECTION

FOURTH FLOOR

ROOFTOPLEVEL

BUILDING SECTION

FOURTH FLOOR

FIFTH FLOOR

2 STOREY UPPER LEVEL WITH ROOFTOP 3 BEDROOMS | 2 BATHS 1137 SQ. FT.

ROOF TOP LEVEL

BUILDING SECTION

FOURTH FLOOR

ROOFTOPLEVEL

#### THE SKY TOWNS 1139 A

BUILDING SECTION

FIFTH FLOOR

ROOFTOPLEVEL

N

### THE SKY TOWNS 1139 B

BUILDING SECTION

FIFTH FLOOR

2 STOREY UPPER LEVEL WITH ROOFTOP 2 BEDROOMS + DEN | 2 BATHS 1139 SQ. FT.

ROOF TOP LEVEL

BUILDING SECTION

FIFTH FLOOR

2 STOREY UPPER LEVEL WITH ROOFTOP 3 BEDROOMS | 2.5 BATHS 1142 SQ. FT.

BUILDING SECTION

**FIFTH FLOOR** 

FOURTH FLOOR

ROOFTOPLEVEL

N

BUILDING SECTION

**FIFTH FLOOR** 

FOURTH FLOOR

N

BUILDING SECTION

FIFTH FLOOR

ROOFTOPLEVEL

BUILDING SECTION

FIFTH FLOOR

N

BUILDING SECTION

**FIFTH FLOOR** 

FOURTH FLOOR

2 STOREY UPPER LEVEL WITH ROOFTOP 3 BEDROOMS | 2.5 BATHS 1212 SQ. FT.

ROOFTOPLEVEL

N MUNICIPAL PARK

SITE KEY PLAN

BUILDING SECTION

**FIFTH FLOOR** 

N

BUILDING SECTION

**FIFTH FLOOR** 

2 STOREY UPPER LEVEL WITH ROOFTOP 3 BEDROOMS | 2.5 BATHS 1238 SQ. FT.

BUILDING SECTION

FOURTH FLOOR