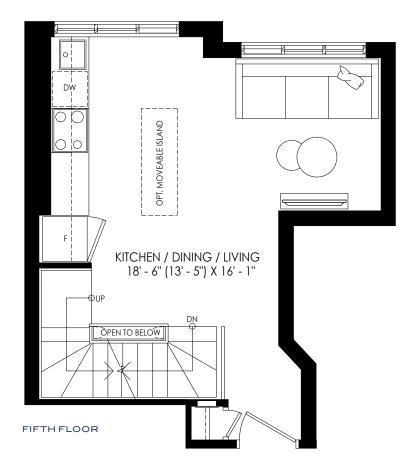

BUILDING SECTION

**FIFTH FLOOR** 

2 STOREY UPPER LEVEL WITH ROOFTOP 2 BEDROOMS + DEN | 2 BATH 1089 SQ. FT.

ROOFTOPLEVEL

N

BUILDING SECTION

FIFTH FLOOR

2 STOREY UPPER LEVEL WITH ROOFTOP 2 BEDROOMS | 2.5 BATHS 1091 SQ. FT.