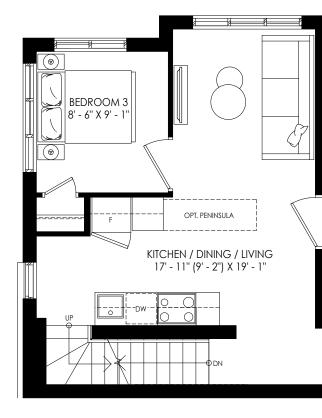

BUILDING SECTION

FOURTH FLOOR

2 STOREY UPPER LEVEL WITH ROOFTOP 2 BEDROOMS | 1BATH 1071 SQ. FT.

ROOFTOPLEVEL

BUILDING SECTION

FOURTH FLOOR

2 STOREY UPPER LEVEL WITH ROOFTOP 3 BEDROOMS | 2 BATH 1077 SQ. FT.

ROOFTOPLEVEL

BUILDING SECTION

FOURTH FLOOR

ROOFTOPLEVEL

BUILDING SECTION

FOURTH FLOOR

FIFTH FLOOR

2 STOREY UPPER LEVEL WITH ROOFTOP 3 BEDROOMS | 2 BATHS 1137 SQ. FT.

ROOF TOP LEVEL