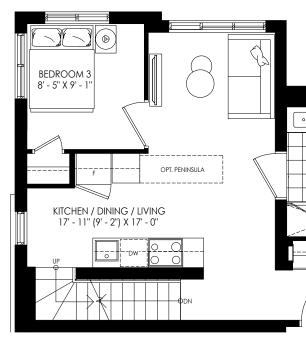

BUILDING SECTION

FOURTH FLOOR

2 STOREY UPPER LEVEL WITH ROOFTOP 2 BEDROOMS | 1BATH 1071 SQ. FT.

ROOFTOPLEVEL

BUILDING SECTION

FOURTH FLOOR

2 STOREY UPPER LEVEL WITH ROOFTOP 3 BEDROOMS | 2 BATH 1077 SQ. FT.

ROOFTOPLEVEL

BUILDING SECTION

FOURTH FLOOR

ROOFTOPLEVEL

BUILDING SECTION

FOURTH FLOOR

FIFTH FLOOR

2 STOREY UPPER LEVEL WITH ROOFTOP 3 BEDROOMS | 2 BATHS 1137 SQ. FT.

ROOF TOP LEVEL