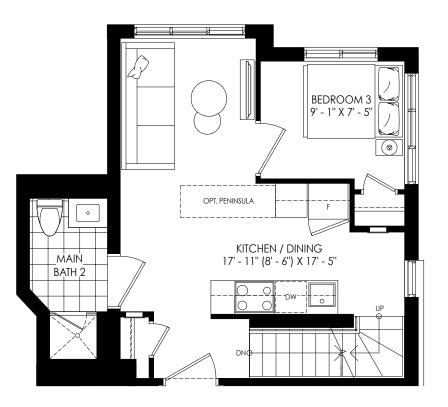

BUILDING SECTION

FOURTH FLOOR

2 STOREY UPPER LEVEL WITH ROOFTOP 2 BEDROOMS | 1BATH 1071 SQ. FT.

ROOFTOPLEVEL

BUILDING SECTION

FOURTH FLOOR

2 STOREY UPPER LEVEL WITH ROOFTOP 3 BEDROOMS | 2 BATH 1077 SQ. FT.

ROOFTOPLEVEL

BUILDING SECTION

**FIFTH FLOOR** 

2 STOREY UPPER LEVEL WITH ROOFTOP 2 BEDROOMS + DEN | 2 BATH 1089 SQ. FT.

ROOFTOPLEVEL

N

BUILDING SECTION

FIFTH FLOOR

2 STOREY UPPER LEVEL WITH ROOFTOP 2 BEDROOMS | 2.5 BATHS 1091 SQ. FT.

ROOFTOPLEVEL

BUILDING SECTION

ROOFTOPLEVEL

BUILDING SECTION

**FIFTH FLOOR** 

FOURTH FLOOR

2 STOREY UPPER LEVEL WITH ROOFTOP 2 BEDROOMS | 2.5 BATH 1106 SQ. FT.

ROOFTOPLEVEL

BUILDING SECTION

FOURTH FLOOR

ROOFTOPLEVEL

BUILDING SECTION

FOURTH FLOOR

FIFTH FLOOR

2 STOREY UPPER LEVEL WITH ROOFTOP 3 BEDROOMS | 2 BATHS 1137 SQ. FT.

ROOF TOP LEVEL

BUILDING SECTION

FOURTH FLOOR

ROOFTOPLEVEL

#### THE SKY TOWNS 1139 A

BUILDING SECTION

FIFTH FLOOR

ROOFTOPLEVEL

N

### THE SKY TOWNS 1139 B

BUILDING SECTION

FIFTH FLOOR

2 STOREY UPPER LEVEL WITH ROOFTOP 2 BEDROOMS + DEN | 2 BATHS 1139 SQ. FT.

ROOF TOP LEVEL

BUILDING SECTION

FIFTH FLOOR

2 STOREY UPPER LEVEL WITH ROOFTOP 3 BEDROOMS | 2.5 BATHS 1142 SQ. FT.

BUILDING SECTION

**FIFTH FLOOR** 

FOURTH FLOOR

ROOFTOPLEVEL

N

BUILDING SECTION

**FIFTH FLOOR** 

FOURTH FLOOR

N

BUILDING SECTION

FIFTH FLOOR

ROOFTOPLEVEL

BUILDING SECTION

FIFTH FLOOR

N

BUILDING SECTION

**FIFTH FLOOR** 

FOURTH FLOOR

2 STOREY UPPER LEVEL WITH ROOFTOP 3 BEDROOMS | 2.5 BATHS 1212 SQ. FT.

ROOFTOPLEVEL

N MUNICIPAL PARK

SITE KEY PLAN

BUILDING SECTION

**FIFTH FLOOR** 

N

BUILDING SECTION

**FIFTH FLOOR** 

2 STOREY UPPER LEVEL WITH ROOFTOP 3 BEDROOMS | 2.5 BATHS 1238 SQ. FT.

BUILDING SECTION

FOURTH FLOOR