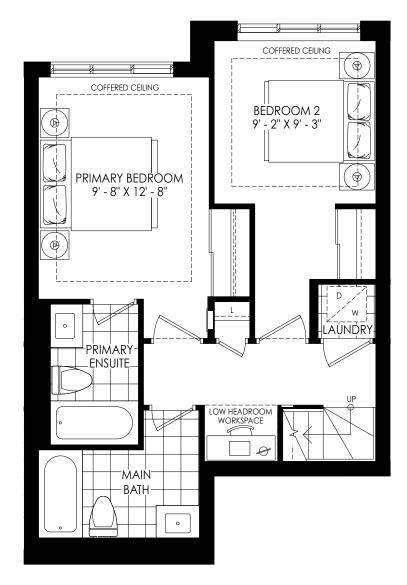

BUILDING SECTION

FOURTH FLOOR

2 STOREY UPPER LEVEL WITH ROOFTOP 2 BEDROOMS | 1BATH 1071 SQ. FT.

ROOFTOPLEVEL

BUILDING SECTION

FOURTH FLOOR

2 STOREY UPPER LEVEL WITH ROOFTOP 3 BEDROOMS | 2 BATH 1077 SQ. FT.

ROOFTOPLEVEL

BUILDING SECTION

FOURTH FLOOR

ROOFTOPLEVEL

BUILDING SECTION

FOURTH FLOOR

FIFTH FLOOR

2 STOREY UPPER LEVEL WITH ROOFTOP 3 BEDROOMS | 2 BATHS 1137 SQ. FT.

ROOF TOP LEVEL