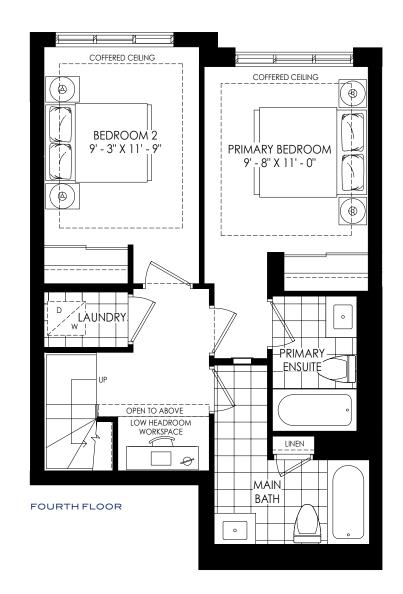

BUILDING SECTION

**FIFTH FLOOR** 

2 STOREY UPPER LEVEL WITH ROOFTOP 2 BEDROOMS + DEN | 2 BATH 1089 SQ. FT.

ROOFTOPLEVEL

N

BUILDING SECTION

FIFTH FLOOR

2 STOREY UPPER LEVEL WITH ROOFTOP 2 BEDROOMS | 2.5 BATHS 1091 SQ. FT.

### THE SKY TOWNS 1139 B

BUILDING SECTION

FIFTH FLOOR

2 STOREY UPPER LEVEL WITH ROOFTOP 2 BEDROOMS + DEN | 2 BATHS 1139 SQ. FT.

ROOF TOP LEVEL

BUILDING SECTION

FIFTH FLOOR

2 STOREY UPPER LEVEL WITH ROOFTOP 3 BEDROOMS | 2.5 BATHS 1142 SQ. FT.