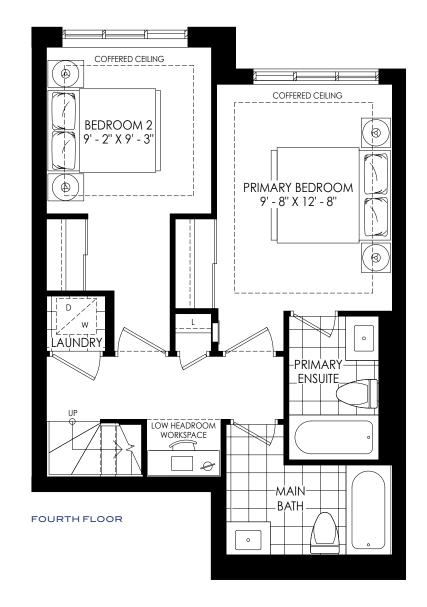

BUILDING SECTION

FOURTH FLOOR

2 STOREY UPPER LEVEL WITH ROOFTOP 2 BEDROOMS | 1BATH 1071 SQ. FT.

ROOFTOPLEVEL

BUILDING SECTION

FOURTH FLOOR

2 STOREY UPPER LEVEL WITH ROOFTOP 3 BEDROOMS | 2 BATH 1077 SQ. FT.

ROOFTOPLEVEL

BUILDING SECTION

FOURTH FLOOR

ROOFTOPLEVEL

BUILDING SECTION

FOURTH FLOOR

FIFTH FLOOR

2 STOREY UPPER LEVEL WITH ROOFTOP 3 BEDROOMS | 2 BATHS 1137 SQ. FT.

ROOF TOP LEVEL