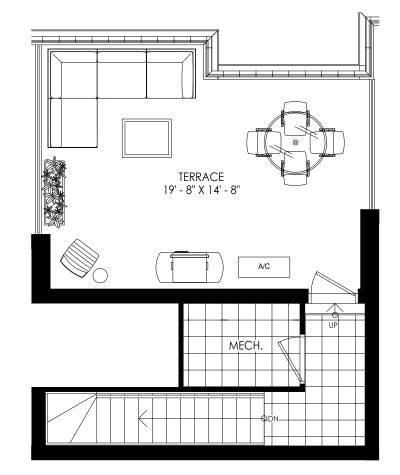

ed by site conditions. Plans, specifications and materials are subject to availability, substitution, modification without notice at sole discretion of Minto Communities Inc. E. & O.E. 2023



BUILDING SECTION





FOURTH FLOOR





ROOFTOPLEVEL





BUILDING SECTION



FOURTH FLOOR



FIFTH FLOOR

2 STOREY UPPER LEVEL WITH ROOFTOP 3 BEDROOMS | 2 BATHS 1137 SQ. FT.





ROOF TOP LEVEL





BUILDING SECTION



FOURTH FLOOR





ROOFTOPLEVEL



#### THE SKY TOWNS 1139 A



BUILDING SECTION





FIFTH FLOOR



ROOFTOPLEVEL

N



### THE SKY TOWNS 1139 B



BUILDING SECTION





FIFTH FLOOR

2 STOREY UPPER LEVEL WITH ROOFTOP 2 BEDROOMS + DEN | 2 BATHS 1139 SQ. FT.





ROOF TOP LEVEL





BUILDING SECTION





FIFTH FLOOR

2 STOREY UPPER LEVEL WITH ROOFTOP 3 BEDROOMS | 2.5 BATHS 1142 SQ. FT.









BUILDING SECTION





**FIFTH FLOOR** 

FOURTH FLOOR



ROOFTOPLEVEL

N





BUILDING SECTION





**FIFTH FLOOR** 

FOURTH FLOOR



N





BUILDING SECTION





FIFTH FLOOR



ROOFTOPLEVEL





BUILDING SECTION





FIFTH FLOOR



N





BUILDING SECTION





**FIFTH FLOOR** 

FOURTH FLOOR

2 STOREY UPPER LEVEL WITH ROOFTOP 3 BEDROOMS | 2.5 BATHS 1212 SQ. FT.



ROOFTOPLEVEL

N MUNICIPAL PARK

SITE KEY PLAN



BUILDING SECTION





**FIFTH FLOOR** 



N





BUILDING SECTION





**FIFTH FLOOR** 

2 STOREY UPPER LEVEL WITH ROOFTOP 3 BEDROOMS | 2.5 BATHS 1238 SQ. FT.









BUILDING SECTION





FOURTH FLOOR