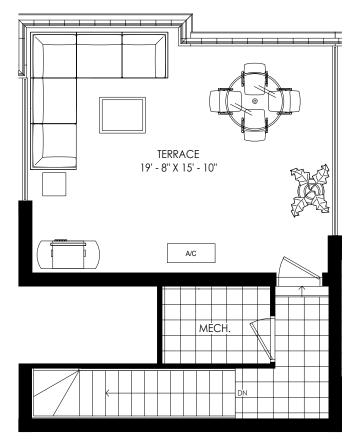

BUILDING SECTION

FOURTH FLOOR

2 STOREY UPPER LEVEL WITH ROOFTOP 2 BEDROOMS | 1BATH 1071 SQ. FT.

ROOFTOPLEVEL

BUILDING SECTION

FOURTH FLOOR

2 STOREY UPPER LEVEL WITH ROOFTOP 3 BEDROOMS | 2 BATH 1077 SQ. FT.

ROOFTOPLEVEL

BUILDING SECTION

**FIFTH FLOOR** 

2 STOREY UPPER LEVEL WITH ROOFTOP 2 BEDROOMS + DEN | 2 BATH 1089 SQ. FT.

ROOFTOPLEVEL

N

BUILDING SECTION

FIFTH FLOOR

2 STOREY UPPER LEVEL WITH ROOFTOP 2 BEDROOMS | 2.5 BATHS 1091 SQ. FT.

ROOFTOPLEVEL

BUILDING SECTION

ROOFTOPLEVEL

BUILDING SECTION

**FIFTH FLOOR** 

FOURTH FLOOR

2 STOREY UPPER LEVEL WITH ROOFTOP 2 BEDROOMS | 2.5 BATH 1106 SQ. FT.

ROOFTOPLEVEL

BUILDING SECTION

FOURTH FLOOR

ROOFTOPLEVEL

BUILDING SECTION

FOURTH FLOOR

FIFTH FLOOR

2 STOREY UPPER LEVEL WITH ROOFTOP 3 BEDROOMS | 2 BATHS 1137 SQ. FT.

ROOF TOP LEVEL

BUILDING SECTION

FOURTH FLOOR

ROOFTOPLEVEL

#### THE SKY TOWNS 1139 A

BUILDING SECTION

FIFTH FLOOR

ROOFTOPLEVEL

N

### THE SKY TOWNS 1139 B

BUILDING SECTION

FIFTH FLOOR

2 STOREY UPPER LEVEL WITH ROOFTOP 2 BEDROOMS + DEN | 2 BATHS 1139 SQ. FT.

ROOF TOP LEVEL

BUILDING SECTION

FIFTH FLOOR

2 STOREY UPPER LEVEL WITH ROOFTOP 3 BEDROOMS | 2.5 BATHS 1142 SQ. FT.

BUILDING SECTION

**FIFTH FLOOR** 

FOURTH FLOOR

ROOFTOPLEVEL

N

BUILDING SECTION

**FIFTH FLOOR** 

FOURTH FLOOR

N

BUILDING SECTION

FIFTH FLOOR

ROOFTOPLEVEL

BUILDING SECTION

FIFTH FLOOR

N

BUILDING SECTION

**FIFTH FLOOR** 

FOURTH FLOOR

2 STOREY UPPER LEVEL WITH ROOFTOP 3 BEDROOMS | 2.5 BATHS 1212 SQ. FT.

ROOFTOPLEVEL

N MUNICIPAL PARK

SITE KEY PLAN

BUILDING SECTION

**FIFTH FLOOR** 

N

BUILDING SECTION

**FIFTH FLOOR** 

2 STOREY UPPER LEVEL WITH ROOFTOP 3 BEDROOMS | 2.5 BATHS 1238 SQ. FT.

BUILDING SECTION

FOURTH FLOOR