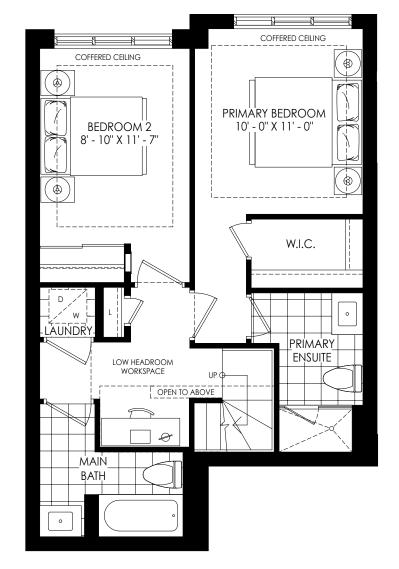

ns, specifications and materials are subject to availability, substitution, modification without notice at sole discretion of Minto Communities Inc. E. & O.E. 2023



BUILDING SECTION





FOURTH FLOOR





ROOFTOPLEVEL





BUILDING SECTION



FOURTH FLOOR



FIFTH FLOOR

2 STOREY UPPER LEVEL WITH ROOFTOP 3 BEDROOMS | 2 BATHS 1137 SQ. FT.





ROOF TOP LEVEL





BUILDING SECTION



FOURTH FLOOR





ROOFTOPLEVEL



#### THE SKY TOWNS 1139 A



BUILDING SECTION





FIFTH FLOOR



ROOFTOPLEVEL

N



### THE SKY TOWNS 1139 B



BUILDING SECTION





FIFTH FLOOR

2 STOREY UPPER LEVEL WITH ROOFTOP 2 BEDROOMS + DEN | 2 BATHS 1139 SQ. FT.





ROOF TOP LEVEL





BUILDING SECTION





FIFTH FLOOR

2 STOREY UPPER LEVEL WITH ROOFTOP 3 BEDROOMS | 2.5 BATHS 1142 SQ. FT.









BUILDING SECTION





**FIFTH FLOOR** 

FOURTH FLOOR



ROOFTOPLEVEL

N





BUILDING SECTION





**FIFTH FLOOR** 

FOURTH FLOOR



N





BUILDING SECTION





FIFTH FLOOR



ROOFTOPLEVEL





BUILDING SECTION





FIFTH FLOOR



N





BUILDING SECTION





**FIFTH FLOOR** 

FOURTH FLOOR

2 STOREY UPPER LEVEL WITH ROOFTOP 3 BEDROOMS | 2.5 BATHS 1212 SQ. FT.



ROOFTOPLEVEL

N MUNICIPAL PARK

SITE KEY PLAN



BUILDING SECTION





**FIFTH FLOOR** 



N





BUILDING SECTION





**FIFTH FLOOR** 

2 STOREY UPPER LEVEL WITH ROOFTOP 3 BEDROOMS | 2.5 BATHS 1238 SQ. FT.









BUILDING SECTION





FOURTH FLOOR