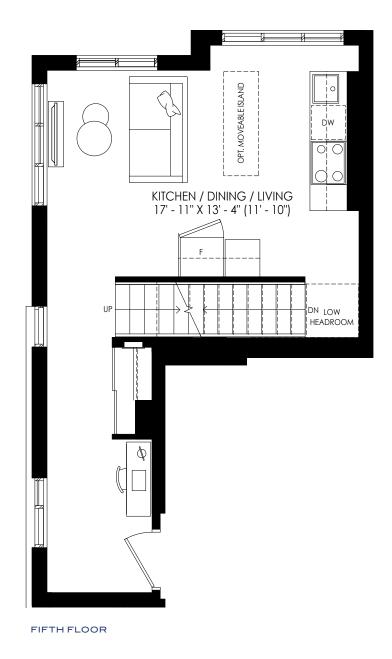

BUILDING SECTION

**FIFTH FLOOR** 

2 STOREY UPPER LEVEL WITH ROOFTOP 2 BEDROOMS + DEN | 2 BATH 1089 SQ. FT.

ROOFTOPLEVEL

N

BUILDING SECTION

FIFTH FLOOR

2 STOREY UPPER LEVEL WITH ROOFTOP 2 BEDROOMS | 2.5 BATHS 1091 SQ. FT.

#### THE SKY TOWNS 1139 A

BUILDING SECTION

FIFTH FLOOR

ROOFTOPLEVEL

N

### THE SKY TOWNS 1139 B

BUILDING SECTION

FIFTH FLOOR

2 STOREY UPPER LEVEL WITH ROOFTOP 2 BEDROOMS + DEN | 2 BATHS 1139 SQ. FT.

ROOF TOP LEVEL

BUILDING SECTION

FIFTH FLOOR

2 STOREY UPPER LEVEL WITH ROOFTOP 3 BEDROOMS | 2.5 BATHS 1142 SQ. FT.

BUILDING SECTION

**FIFTH FLOOR** 

FOURTH FLOOR

ROOFTOPLEVEL

N

BUILDING SECTION

**FIFTH FLOOR** 

FOURTH FLOOR

N

BUILDING SECTION

FIFTH FLOOR

ROOFTOPLEVEL

BUILDING SECTION

FIFTH FLOOR

N

BUILDING SECTION

**FIFTH FLOOR** 

FOURTH FLOOR

2 STOREY UPPER LEVEL WITH ROOFTOP 3 BEDROOMS | 2.5 BATHS 1212 SQ. FT.

ROOFTOPLEVEL

N MUNICIPAL PARK

SITE KEY PLAN

BUILDING SECTION

**FIFTH FLOOR** 