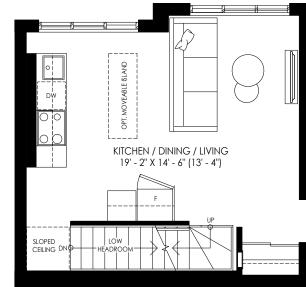

BUILDING SECTION

FOURTH FLOOR

2 STOREY UPPER LEVEL WITH ROOFTOP 2 BEDROOMS | 1BATH 1071 SQ. FT.

ROOFTOPLEVEL

BUILDING SECTION

FOURTH FLOOR

2 STOREY UPPER LEVEL WITH ROOFTOP 3 BEDROOMS | 2 BATH 1077 SQ. FT.

ROOFTOPLEVEL

BUILDING SECTION

**FIFTH FLOOR** 

2 STOREY UPPER LEVEL WITH ROOFTOP 2 BEDROOMS + DEN | 2 BATH 1089 SQ. FT.

ROOFTOPLEVEL

N

BUILDING SECTION

FIFTH FLOOR

2 STOREY UPPER LEVEL WITH ROOFTOP 2 BEDROOMS | 2.5 BATHS 1091 SQ. FT.

ROOFTOPLEVEL

BUILDING SECTION

ROOFTOPLEVEL

BUILDING SECTION

**FIFTH FLOOR** 

FOURTH FLOOR

2 STOREY UPPER LEVEL WITH ROOFTOP 2 BEDROOMS | 2.5 BATH 1106 SQ. FT.

ROOFTOPLEVEL

BUILDING SECTION

FOURTH FLOOR

ROOFTOPLEVEL

BUILDING SECTION

FOURTH FLOOR

FIFTH FLOOR

2 STOREY UPPER LEVEL WITH ROOFTOP 3 BEDROOMS | 2 BATHS 1137 SQ. FT.

ROOF TOP LEVEL

BUILDING SECTION

FOURTH FLOOR

ROOFTOPLEVEL

#### THE SKY TOWNS 1139 A

BUILDING SECTION

FIFTH FLOOR

ROOFTOPLEVEL

N

### THE SKY TOWNS 1139 B

BUILDING SECTION

FIFTH FLOOR

2 STOREY UPPER LEVEL WITH ROOFTOP 2 BEDROOMS + DEN | 2 BATHS 1139 SQ. FT.

ROOF TOP LEVEL

BUILDING SECTION

FIFTH FLOOR

2 STOREY UPPER LEVEL WITH ROOFTOP 3 BEDROOMS | 2.5 BATHS 1142 SQ. FT.

BUILDING SECTION

**FIFTH FLOOR** 

FOURTH FLOOR

ROOFTOPLEVEL

N

BUILDING SECTION

**FIFTH FLOOR** 

FOURTH FLOOR

N

BUILDING SECTION

FIFTH FLOOR

ROOFTOPLEVEL

BUILDING SECTION

FIFTH FLOOR

N

BUILDING SECTION

**FIFTH FLOOR** 

FOURTH FLOOR

2 STOREY UPPER LEVEL WITH ROOFTOP 3 BEDROOMS | 2.5 BATHS 1212 SQ. FT.

ROOFTOPLEVEL

N MUNICIPAL PARK

SITE KEY PLAN

BUILDING SECTION

**FIFTH FLOOR** 

N

BUILDING SECTION

**FIFTH FLOOR** 

2 STOREY UPPER LEVEL WITH ROOFTOP 3 BEDROOMS | 2.5 BATHS 1238 SQ. FT.

BUILDING SECTION

FOURTH FLOOR