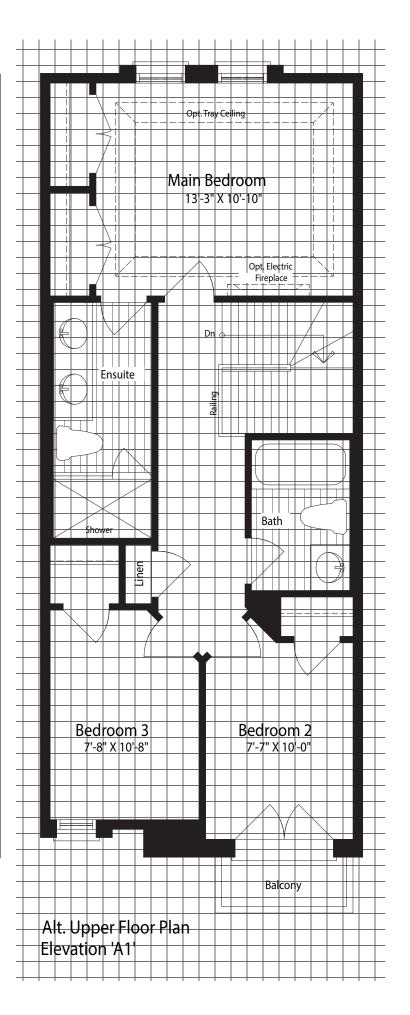

DUAL FRONTAGE TOWNS

THE JADE

Elev. A1 & B1 - 1,741 sq. ft. Elev. A2 & B3 - 1,767 sq. ft. Elev. B2 - 1,717 sq. ft.

ELEV. B3 REV DF-2

Artist's Concept

DUAL FRONTAGE TOWNS

THE JADE

Elev. A1 & B1 - 1,741 sq. ft.

Elev. A2 & B3 - 1,767 sq. ft.

Elev. B2 - 1,717 sq. ft.

You are the blueprint

All landscape on renderings is strictly artist's concept. The floor plans and elevations shown are preconstruction plans and may be revised or improved as necessitated by architectural controls and the construction process. The measurements adhere to the rules and regulations of the TARION Warranty Corporation's official method for the calculation of floor area. Actual usable floorspace may vary from the stated floor area. Roof, wall and window locations may vary due to unit mix and grading conditions. Any optional plans as shown are only available at time of structural Décor appointment, and subject to the Construction schedule. The optional plans may not be available for all lots. Floorplans are subject to change without notice. The Vendor shall have the right in its sole, absolute, subjective and unfettered discretion to accept the plan options. E.&O.E. DF-2N June 2023.