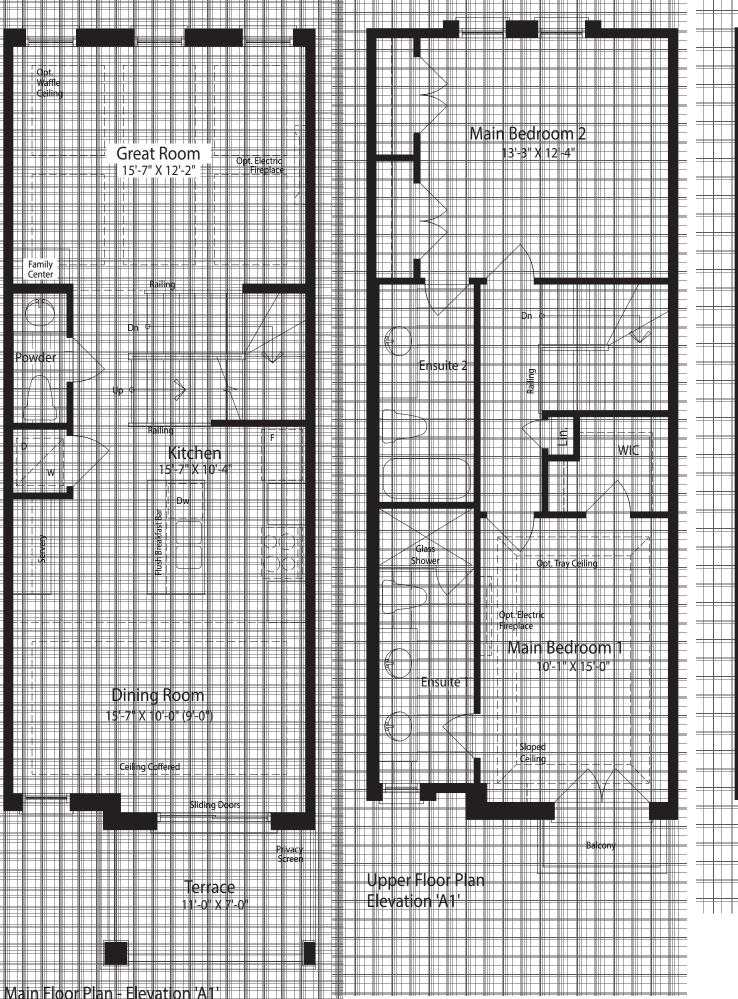

DUAL FRONTAGE TOWNS

THE JADE

Elev. A1 & B1 - 1,741 sq. ft. Elev. A2 & B3 - 1,767 sq. ft. Elev. B2 - 1,717 sq. ft.

ELEV. B3 REV DF-2

Artist's Concept

DUAL FRONTAGE TOWNS

THE JADE

Elev. A1 & B1 - 1,741 sq. ft.

Elev. A2 & B3 - 1,767 sq. ft.

Elev. B2 - 1,717 sq. ft.

You are the blueprint

All landscape on renderings is strictly artist's concept. The floor plans and elevations shown are preconstruction plans and may be revised or improved as necessitated by architectural controls and the construction process. The measurements adhere to the rules and regulations of the TARION Warranty Corporation's official method for the calculation of floor area. Actual usable floorspace may vary from the stated floor area. Roof, wall and window locations may vary due to unit mix and grading conditions. Any optional plans as shown are only available at time of structural Décor appointment, and subject to the Construction schedule. The optional plans may not be available for all lots. Floorplans are subject to change without notice. The Vendor shall have the right in its sole, absolute, subjective and unfettered discretion to accept the plan options. E.&O.E. DF-2N June 2023.