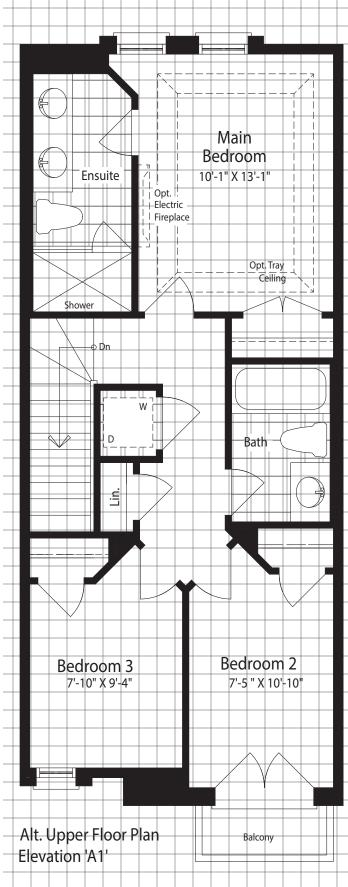

DUAL FRONTAGE TOWNS

THE ALOE

Elev. A1 & B1 - 1,674 sq. ft. Elev. A2 & B3 - 1,698 sq. ft. Elev. B2 - 1,648 sq. ft.

Artist's Concept

DUAL FRONTAGE TOWNS

THE ALOE

Elev. A1 & B1 - 1,674 sq. ft.

Elev. A2 & B3 - 1,698 sq. ft.

Elev. B2 - 1,648 sq. ft.

You are the blueprint™

All landscape on renderings is strictly artist's concept. The floor plans and elevations shown are preconstruction plans and may be revised or improved as necessitated by architectural controls and the construction process. The measurements adhere to the rules and regulations of the TARION Warranty Corporation's official method for the calculation of floor area. Actual usable floorspace may vary from the stated floor area. Roof, wall and window locations may vary due to unit mix and grading conditions. Any optional plans as shown are only available at time of structural Décor appointment, and subject to the Construction schedule. The optional plans may not be available for all lots. Floorplans are subject to change without notice. The Vendor shall have the right in its sole, absolute, subjective and unfettered discretion to accept the plan options. E.&O.E. DF-1N. June 2023.