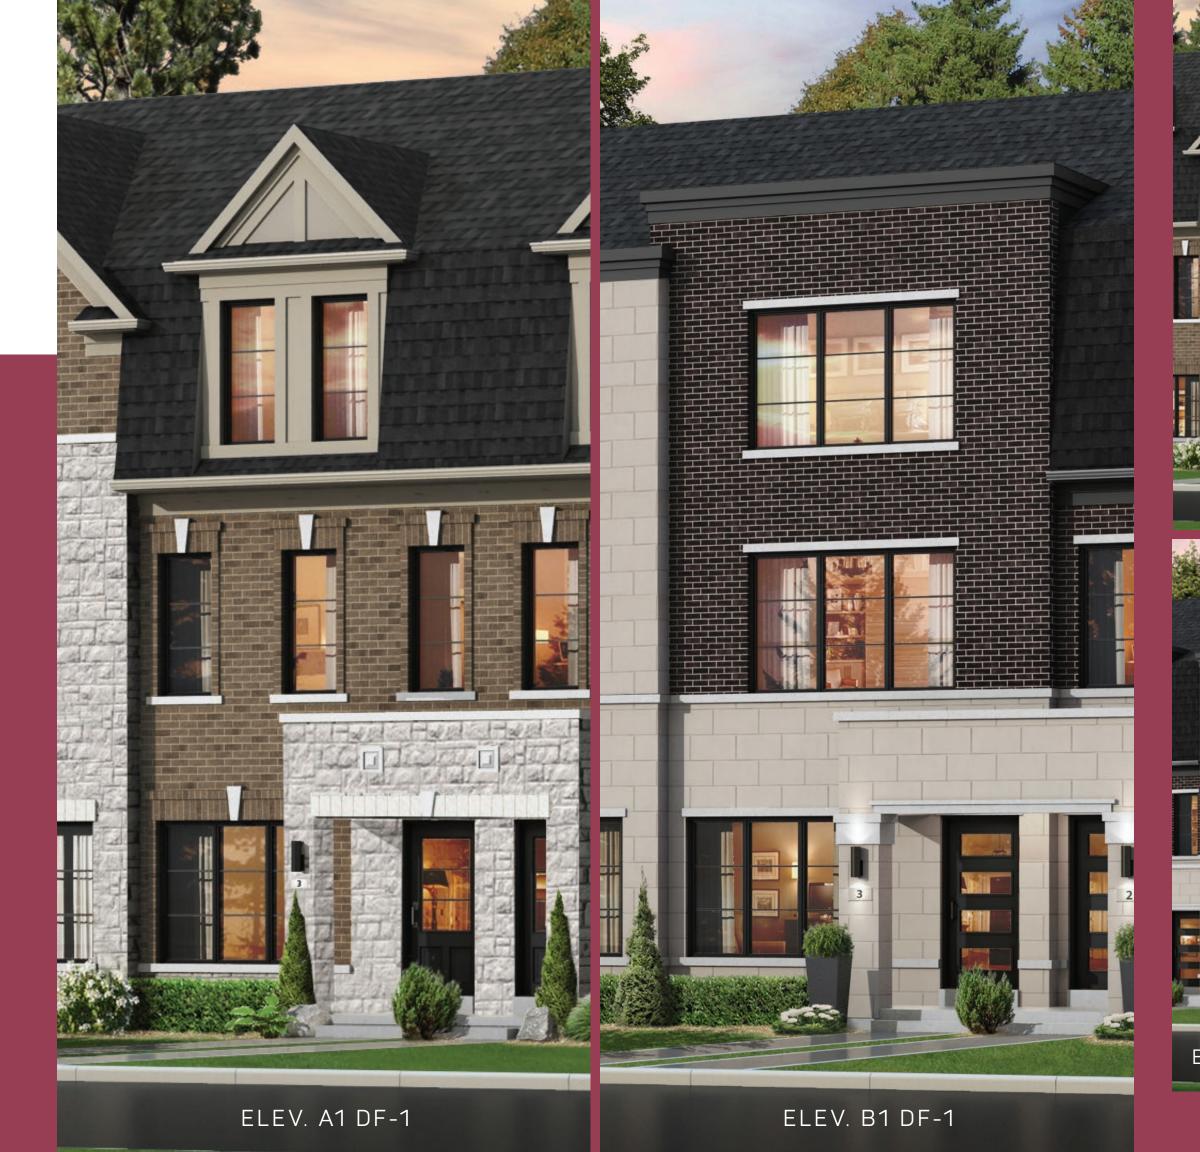

DUAL FRONTAGE TOWNS

THE ALOE

Elev. A1 & B1 - 1,674 sq. ft. Elev. A2 & B3 - 1,698 sq. ft. Elev. B2 - 1,648 sq. ft.

Artist's Concept

DUAL FRONTAGE TOWNS

THE ALOE

Elev. A1 & B1 - 1,674 sq. ft.

Elev. A2 & B3 - 1,698 sq. ft.

Elev. B2 - 1,648 sq. ft.

You are the blueprint™

All landscape on renderings is strictly artist's concept. The floor plans and elevations shown are preconstruction plans and may be revised or improved as necessitated by architectural controls and the construction process. The measurements adhere to the rules and regulations of the TARION Warranty Corporation's official method for the calculation of floor area. Actual usable floorspace may vary from the stated floor area. Roof, wall and window locations may vary due to unit mix and grading conditions. Any optional plans as shown are only available at time of structural Décor appointment, and subject to the Construction schedule. The optional plans may not be available for all lots. Floorplans are subject to change without notice. The Vendor shall have the right in its sole, absolute, subjective and unfettered discretion to accept the plan options. E.&O.E. DF-1N. June 2023.