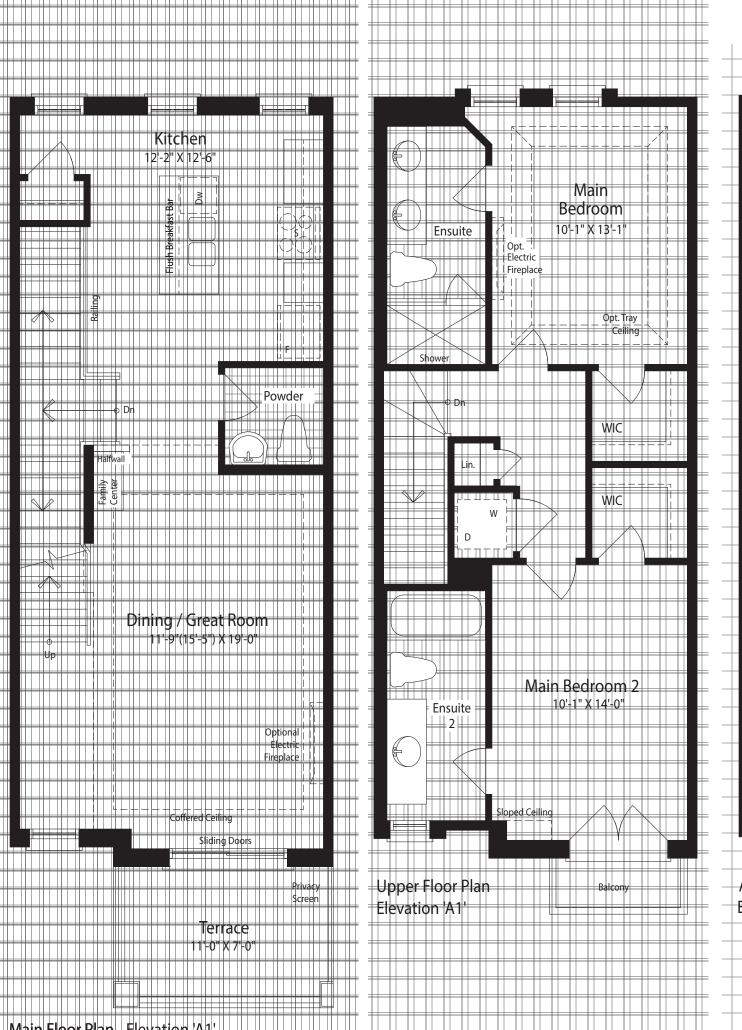

DUAL FRONTAGE TOWNS

THE ALOE

Elev. A1 & B1 - 1,674 sq. ft. Elev. A2 & B3 - 1,698 sq. ft. Elev. B2 - 1,648 sq. ft.

Artist's Concept

DUAL FRONTAGE TOWNS

THE ALOE

Elev. A1 & B1 - 1,674 sq. ft.

Elev. A2 & B3 - 1,698 sq. ft.

Elev. B2 - 1,648 sq. ft.

You are the blueprint™

All landscape on renderings is strictly artist's concept. The floor plans and elevations shown are preconstruction plans and may be revised or improved as necessitated by architectural controls and the construction process. The measurements adhere to the rules and regulations of the TARION Warranty Corporation's official method for the calculation of floor area. Actual usable floorspace may vary from the stated floor area. Roof, wall and window locations may vary due to unit mix and grading conditions. Any optional plans as shown are only available at time of structural Décor appointment, and subject to the Construction schedule. The optional plans may not be available for all lots. Floorplans are subject to change without notice. The Vendor shall have the right in its sole, absolute, subjective and unfettered discretion to accept the plan options. E.&O.E. DF-1N. June 2023.