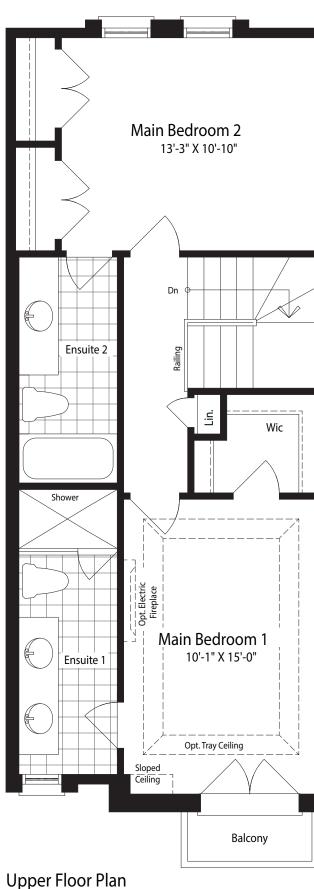

DUAL FRONTAGE TOWNS

THE JADE

Elev. A1 & B1 - 1,741 sq. ft. Elev. A2 & B3 - 1,767 sq. ft. Elev. B2 - 1,717 sq. ft.

ELEV. B3 REV DF-2

Artist's Concept

DUAL FRONTAGE TOWNS

THE JADE

Elev. A1 & B1 - 1,741 sq. ft.

Elev. A2 & B3 - 1,767 sq. ft.

Elev. B2 - 1,717 sq. ft.

You are the blueprint

All landscape on renderings is strictly artist's concept. The floor plans and elevations shown are preconstruction plans and may be revised or improved as necessitated by architectural controls and the construction process. The measurements adhere to the rules and regulations of the TARION Warranty Corporation's official method for the calculation of floor area. Actual usable floorspace may vary from the stated floor area. Roof, wall and window locations may vary due to unit mix and grading conditions. Any optional plans as shown are only available at time of structural Décor appointment, and subject to the Construction schedule. The optional plans may not be available for all lots. Floorplans are subject to change without notice. The Vendor shall have the right in its sole, absolute, subjective and unfettered discretion to accept the plan options. E.&O.E. DF-2N June 2023.