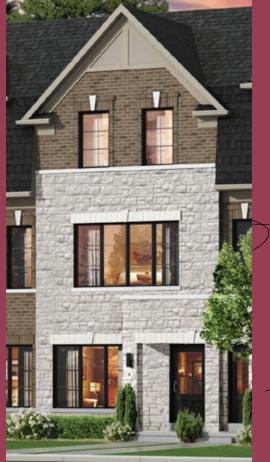

### THE ROSETTE

Elev. A1 - 1,815 sq. ft.

Elev. A2 - 1,840 sq. ft.

Elev. B1 - 1,831 sq. ft.

Elev. B2 - 1,806 sq. ft.

Elev. B3 - 1,857 sq. ft.

ELEV. A2 DF-3

Artist's Concept

#### THE ROSETTE

Elev. A1 - 1,815 sq. ft.

Elev. A2 - 1,840 sq. ft.

Elev. B1 - 1,831 sq. ft.

Elev. B2 - 1,806 sq. ft.

Elev. B3 - 1,857 sq. ft.

You are the blueprint

All landscape on renderings is strictly artist's concept. The floor plans and elevations shown are preconstruction plans and may be revised or improved as necessitated by architectural controls and the construction process. The measurements adhere to the rules and regulations of the TARION Warranty Corporation's official method for the calculation of floor area. Actual usable floorspace may vary from the stated floor area. Roof, wall and window locations may vary due to unit mix and grading conditions. Any optional plans as shown are only available at time of structural Décor appointment, and subject to the Construction schedule. The optional plans may not be available for all lots. Floorplans are subject to change without notice. The Vendor shall have the right in its sole, absolute, subjective and unfettered discretion to accept the plan options. E.&O.E. DF-3N. June 2023.