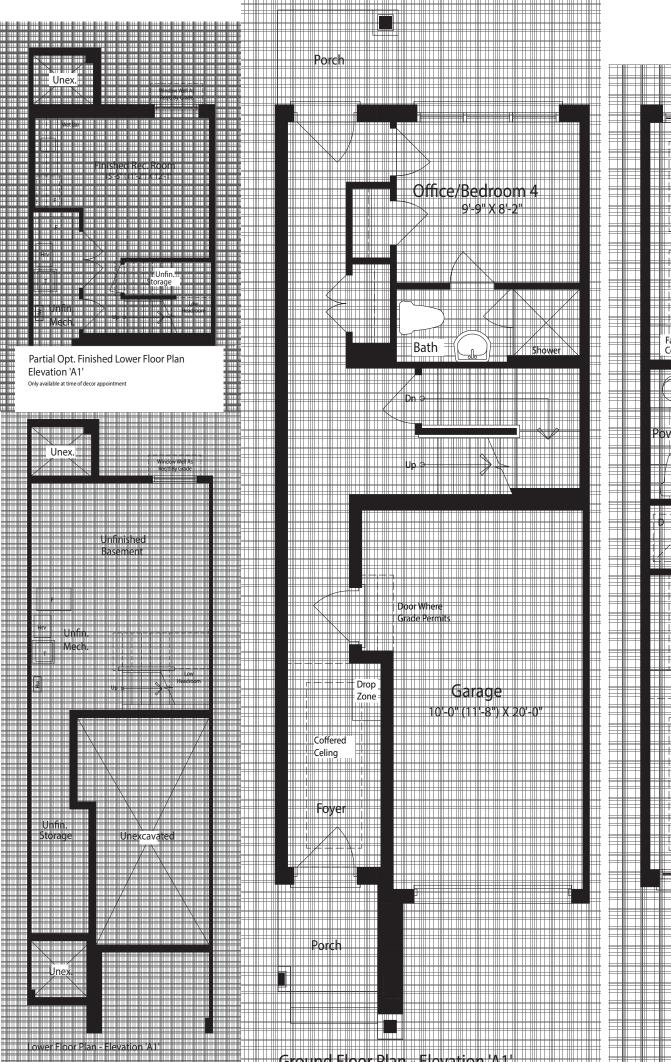

### THE ROSETTE

Elev. A1 - 1,815 sq. ft.

Elev. A2 - 1,840 sq. ft.

Elev. B1 - 1,831 sq. ft.

Elev. B2 - 1,806 sq. ft.

Elev. B3 - 1,857 sq. ft.

ELEV. A2 DF-3

Artist's Concept

#### THE ROSETTE

Elev. A1 - 1,815 sq. ft.

Elev. A2 - 1,840 sq. ft.

Elev. B1 - 1,831 sq. ft.

Elev. B2 - 1,806 sq. ft.

Elev. B3 - 1,857 sq. ft.

You are the blueprint

All landscape on renderings is strictly artist's concept. The floor plans and elevations shown are preconstruction plans and may be revised or improved as necessitated by architectural controls and the construction process. The measurements adhere to the rules and regulations of the TARION Warranty Corporation's official method for the calculation of floor area. Actual usable floorspace may vary from the stated floor area. Roof, wall and window locations may vary due to unit mix and grading conditions. Any optional plans as shown are only available at time of structural Décor appointment, and subject to the Construction schedule. The optional plans may not be available for all lots. Floorplans are subject to change without notice. The Vendor shall have the right in its sole, absolute, subjective and unfettered discretion to accept the plan options. E.&O.E. DF-3N. June 2023.