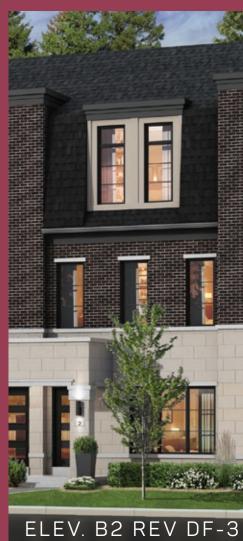

### THE ROSETTE

Elev. A1 - 1,815 sq. ft.

Elev. A2 - 1,840 sq. ft.

Elev. B1 - 1,831 sq. ft.

Elev. B2 - 1,806 sq. ft.

Elev. B3 - 1,857 sq. ft.

ELEV. A2 DF-3

Artist's Concept

#### THE ROSETTE

Elev. A1 - 1,815 sq. ft.

Elev. A2 - 1,840 sq. ft.

Elev. B1 - 1,831 sq. ft.

Elev. B2 - 1,806 sq. ft.

Elev. B3 - 1,857 sq. ft.

You are the blueprint

All landscape on renderings is strictly artist's concept. The floor plans and elevations shown are preconstruction plans and may be revised or improved as necessitated by architectural controls and the construction process. The measurements adhere to the rules and regulations of the TARION Warranty Corporation's official method for the calculation of floor area. Actual usable floorspace may vary from the stated floor area. Roof, wall and window locations may vary due to unit mix and grading conditions. Any optional plans as shown are only available at time of structural Décor appointment, and subject to the Construction schedule. The optional plans may not be available for all lots. Floorplans are subject to change without notice. The Vendor shall have the right in its sole, absolute, subjective and unfettered discretion to accept the plan options. E.&O.E. DF-3N. June 2023.