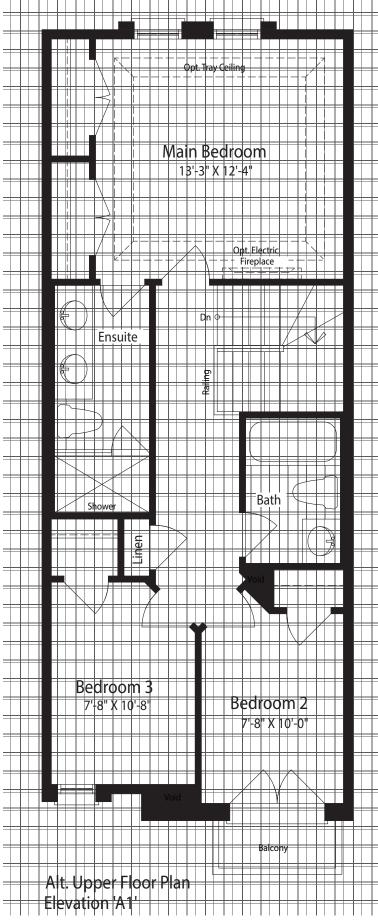

DUAL FRONTAGE TOWNS

THE JADE

Elev. A1 & B1 - 1,741 sq. ft. Elev. A2 & B3 - 1,767 sq. ft. Elev. B2 - 1,717 sq. ft.

ELEV. B3 REV DF-2

Artist's Concept

DUAL FRONTAGE TOWNS

THE JADE

Elev. A1 & B1 - 1,741 sq. ft.

Elev. A2 & B3 - 1,767 sq. ft.

Elev. B2 - 1,717 sq. ft.

You are the blueprint

All landscape on renderings is strictly artist's concept. The floor plans and elevations shown are preconstruction plans and may be revised or improved as necessitated by architectural controls and the construction process. The measurements adhere to the rules and regulations of the TARION Warranty Corporation's official method for the calculation of floor area. Actual usable floorspace may vary from the stated floor area. Roof, wall and window locations may vary due to unit mix and grading conditions. Any optional plans as shown are only available at time of structural Décor appointment, and subject to the Construction schedule. The optional plans may not be available for all lots. Floorplans are subject to change without notice. The Vendor shall have the right in its sole, absolute, subjective and unfettered discretion to accept the plan options. E.&O.E. DF-2N June 2023.