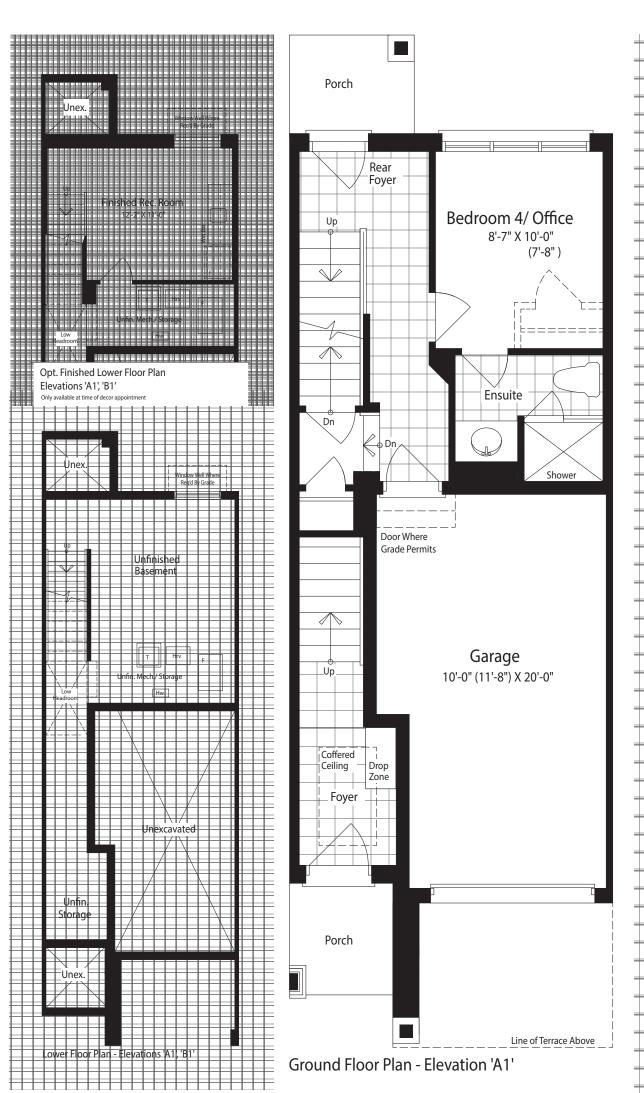

DUAL FRONTAGE TOWNS

THE ALOE

Elev. A1 & B1 - 1,674 sq. ft. Elev. A2 & B3 - 1,698 sq. ft. Elev. B2 - 1,648 sq. ft.

Artist's Concept

DUAL FRONTAGE TOWNS

THE ALOE

Elev. A1 & B1 - 1,674 sq. ft.

Elev. A2 & B3 - 1,698 sq. ft.

Elev. B2 - 1,648 sq. ft.

You are the blueprint™

All landscape on renderings is strictly artist's concept. The floor plans and elevations shown are preconstruction plans and may be revised or improved as necessitated by architectural controls and the construction process. The measurements adhere to the rules and regulations of the TARION Warranty Corporation's official method for the calculation of floor area. Actual usable floorspace may vary from the stated floor area. Roof, wall and window locations may vary due to unit mix and grading conditions. Any optional plans as shown are only available at time of structural Décor appointment, and subject to the Construction schedule. The optional plans may not be available for all lots. Floorplans are subject to change without notice. The Vendor shall have the right in its sole, absolute, subjective and unfettered discretion to accept the plan options. E.&O.E. DF-1N. June 2023.