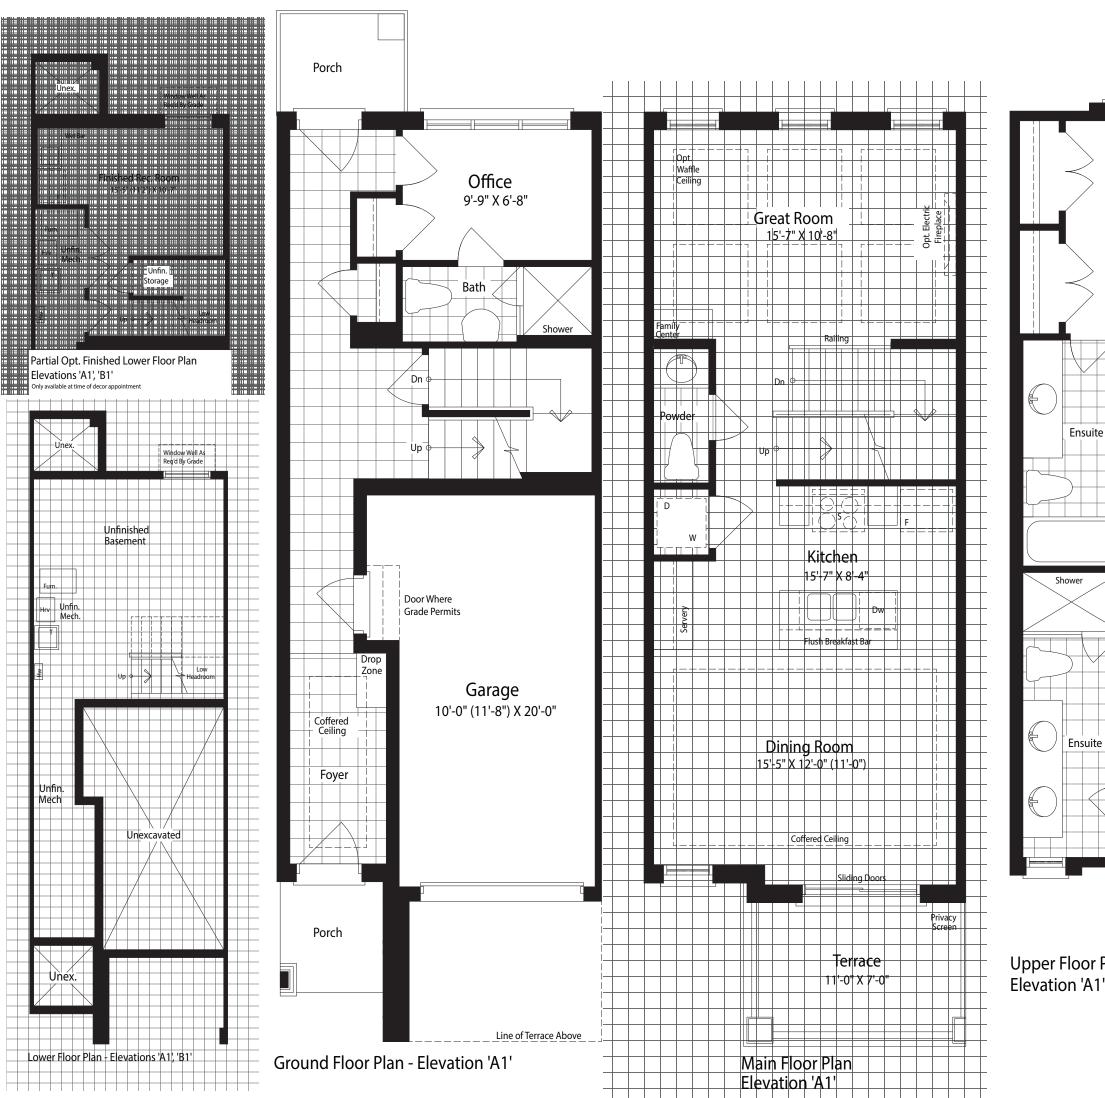

DUAL FRONTAGE TOWNS

THE JADE

Elev. A1 & B1 - 1,741 sq. ft. Elev. A2 & B3 - 1,767 sq. ft. Elev. B2 - 1,717 sq. ft.

ELEV. B3 REV DF-2

Artist's Concept

DUAL FRONTAGE TOWNS

THE JADE

Elev. A1 & B1 - 1,741 sq. ft.

Elev. A2 & B3 - 1,767 sq. ft.

Elev. B2 - 1,717 sq. ft.

You are the blueprint

All landscape on renderings is strictly artist's concept. The floor plans and elevations shown are preconstruction plans and may be revised or improved as necessitated by architectural controls and the construction process. The measurements adhere to the rules and regulations of the TARION Warranty Corporation's official method for the calculation of floor area. Actual usable floorspace may vary from the stated floor area. Roof, wall and window locations may vary due to unit mix and grading conditions. Any optional plans as shown are only available at time of structural Décor appointment, and subject to the Construction schedule. The optional plans may not be available for all lots. Floorplans are subject to change without notice. The Vendor shall have the right in its sole, absolute, subjective and unfettered discretion to accept the plan options. E.&O.E. DF-2N June 2023.