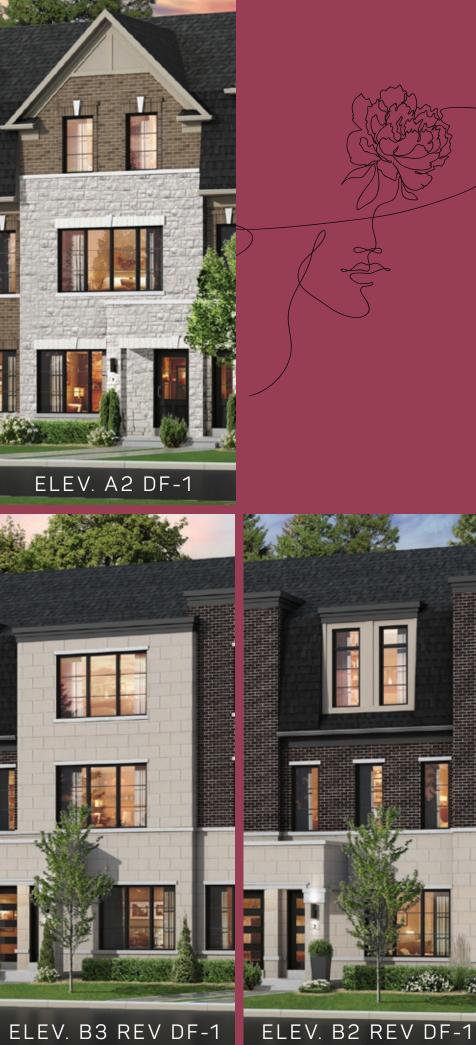

DUAL FRONTAGE TOWNS

THE ALOE

Elev. A1 & B1 - 1,674 sq. ft. Elev. A2 & B3 - 1,698 sq. ft. Elev. B2 - 1,648 sq. ft.

Artist's Concept

DUAL FRONTAGE TOWNS

THE ALOE

Elev. A1 & B1 - 1,674 sq. ft.

Elev. A2 & B3 - 1,698 sq. ft.

Elev. B2 - 1,648 sq. ft.

You are the blueprint™

All landscape on renderings is strictly artist's concept. The floor plans and elevations shown are preconstruction plans and may be revised or improved as necessitated by architectural controls and the construction process. The measurements adhere to the rules and regulations of the TARION Warranty Corporation's official method for the calculation of floor area. Actual usable floorspace may vary from the stated floor area. Roof, wall and window locations may vary due to unit mix and grading conditions. Any optional plans as shown are only available at time of structural Décor appointment, and subject to the Construction schedule. The optional plans may not be available for all lots. Floorplans are subject to change without notice. The Vendor shall have the right in its sole, absolute, subjective and unfettered discretion to accept the plan options. E.&O.E. DF-1N. June 2023.