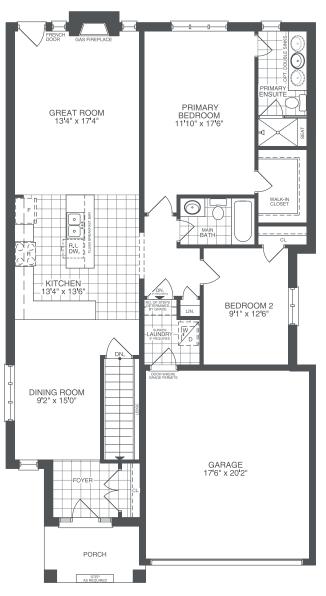

## THE HAWTHORN

**ELEVATIONS A & B** 2 BEDS | 2 BATHS

ELEVATIONS C & D 3 BEDS | 3 BATHS

FIRST FLOOR

PRIMARY BEDROOM 11'10" x 17'6" GREAT ROOM 13'4" x 17'4" BEDROOM 2 9'1" x 12'6" DINING ROOM 9'6" x 15'0"

**ELEVATION C** FIRST FLOOR