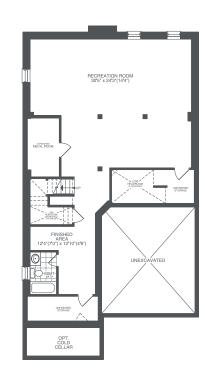

FINISHED AREA 114"(78") x 25"0"(8"5")

OPT. COLD CELLAR

ALL ELEVATIONS BASEMENT

LOFT

ALL ELEVATIONS
OPT. FINISHED BASEMENT