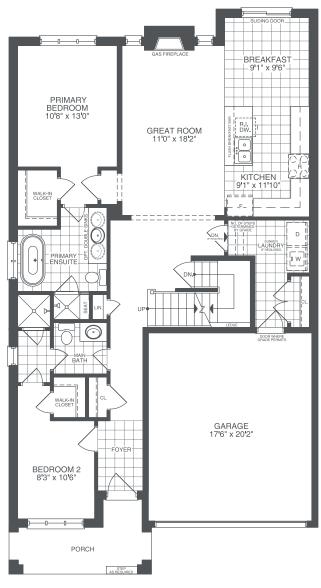

### THE ABLEFORTH

ELEVATIONS A & B 2 BEDS | 2 BATHS

ELEVATIONS C & D 4 BEDS | 3 BATHS

ELEVATION A FIRST FLOOR

ELEVATION B FIRST FLOOR

ELEVATION C FIRST FLOOR

ELEVATION D FIRST FLOOR

ELEVATION C & D LOFT