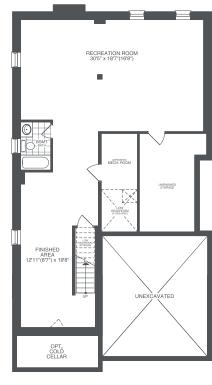

ELEVATION A FIRST FLOOR

FIRST FLOOR

ELEVATION C FIRST FLOOR

**FIRST FLOOR** 

UNFINISHED BASEMENT

UNEXCAVATED

UNEXCAVATED

OPT.
COLD
CELLAR

FINISHED AREA 114"(78") x 25"0"(8"5")

OPT. COLD CELLAR

ALL ELEVATIONS BASEMENT

LOFT

ALL ELEVATIONS
OPT. FINISHED BASEMENT