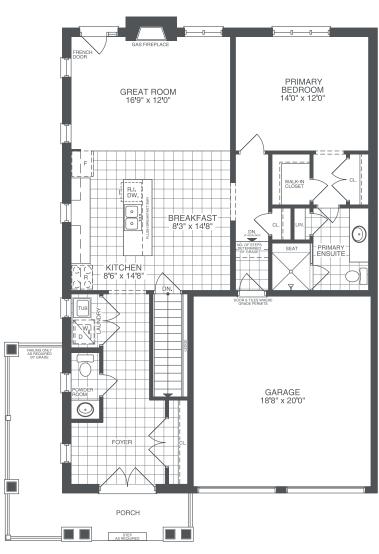

## THE HAWTHORN

**ELEVATIONS A & B** 2 BEDS | 2 BATHS

ELEVATIONS C & D 3 BEDS | 3 BATHS

FIRST FLOOR

PRIMARY BEDROOM 11'10" x 17'6" GREAT ROOM 13'4" x 17'4" BEDROOM 2 9'1" x 12'6" DINING ROOM 9'6" x 15'0"

**ELEVATION C** FIRST FLOOR