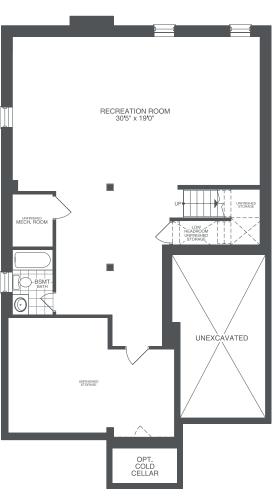

ELEVATION A FIRST FLOOR

FIRST FLOOR

ELEVATION C FIRST FLOOR

**FIRST FLOOR** 

UNFINISHED BASEMENT

UNEXCAVATED

UNEXCAVATED

OPT.
COLD
CELLAR

FINISHED AREA 114"(78") x 25"0"(8"5")

OPT. COLD CELLAR

ALL ELEVATIONS BASEMENT

LOFT

ALL ELEVATIONS
OPT. FINISHED BASEMENT