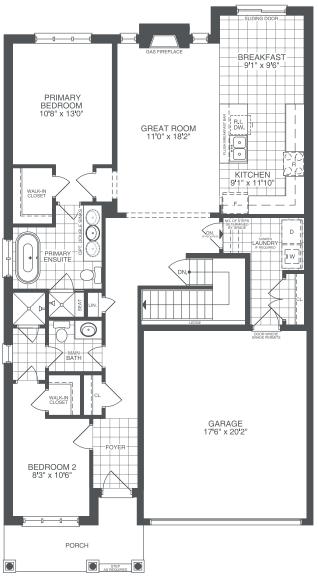

### THE ABLEFORTH

ELEVATIONS A & B 2 BEDS | 2 BATHS

ELEVATIONS C & D 4 BEDS | 3 BATHS

ELEVATION A FIRST FLOOR

ELEVATION B FIRST FLOOR

ELEVATION C FIRST FLOOR

ELEVATION D FIRST FLOOR

ELEVATION C & D LOFT