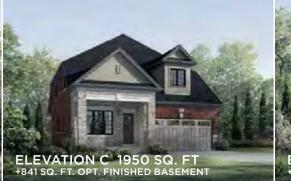

## THE CITADELLE

ELEVATIONS A & B 1 BED | 1.5 BATHS

ELEVATIONS C & D 3 BEDS | 2.5 BATHS

BEDROOM 2
12'0" x 12'0"

MEDIA LOFT
16'6"(8'3") x 13'8"(8'9")

DN.

WALKEN
CLOSET

VAULTED CEILING
PORT OF THE PROPERTY OF THE