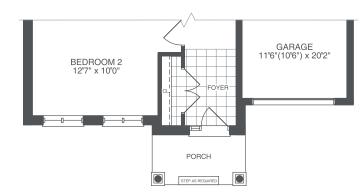

## THE CITADELLE

ELEVATIONS A & B 1 BED | 1.5 BATHS

ELEVATIONS C & D 3 BEDS | 2.5 BATHS

BEDROOM 2
12'0" x 12'0"

MEDIA LOFT
16'6"(8'3") x 13'8"(8'9")

DN.

WALKEN
CLOSET

VAULTED CEILING
PORT OF THE PROPERTY OF THE

ELEVATION A FIRST FLOOR

FIRST FLOOR

ELEVATION C FIRST FLOOR

**FIRST FLOOR** 

UNFINISHED BASEMENT

UNEXCAVATED

UNEXCAVATED

OPT.
COLD
CELLAR