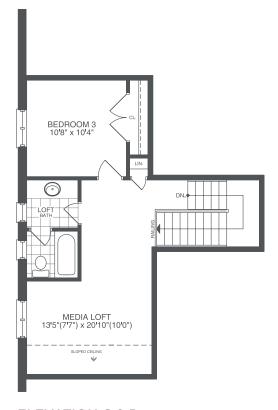

## THE CITADELLE

ELEVATIONS A & B 1 BED | 1.5 BATHS

ELEVATIONS C & D 3 BEDS | 2.5 BATHS

BEDROOM 2
12'0" x 12'0"

MEDIA LOFT
16'6"(8'3") x 13'8"(8'9")

DN.

WALKEN
CLOSET

VAULTED CEILING
PORT OF THE PROPERTY OF THE

FINISHED AREA 114"(78") x 25"0"(8"5")

OPT. COLD CELLAR

ALL ELEVATIONS BASEMENT

LOFT

ALL ELEVATIONS
OPT. FINISHED BASEMENT