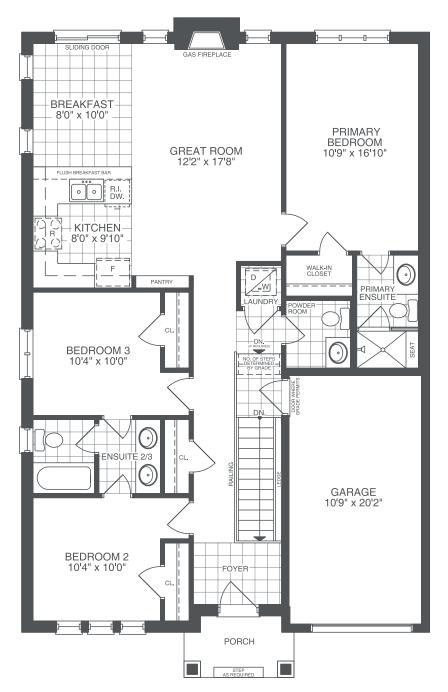

# THE MAYFAIR

ELEVATIONS A & B 3 BEDS | 3 BATHS

ELEVATION A FIRST FLOOR

ELEVATION B FIRST FLOOR

ALL ELEVATIONS BASEMENT

ALL ELEVATIONS OPT. FINISHED BASEMENT