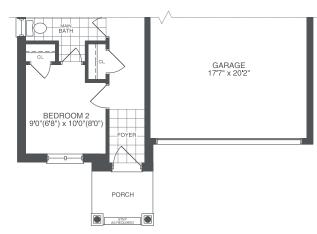

## THE HAWTHORN

**ELEVATIONS A & B** 2 BEDS | 2 BATHS

ELEVATIONS C & D 3 BEDS | 3 BATHS

FIRST FLOOR

PRIMARY BEDROOM 11'10" x 17'6" GREAT ROOM 13'4" x 17'4" BEDROOM 2 9'1" x 12'6" DINING ROOM 9'6" x 15'0"

**ELEVATION C** FIRST FLOOR