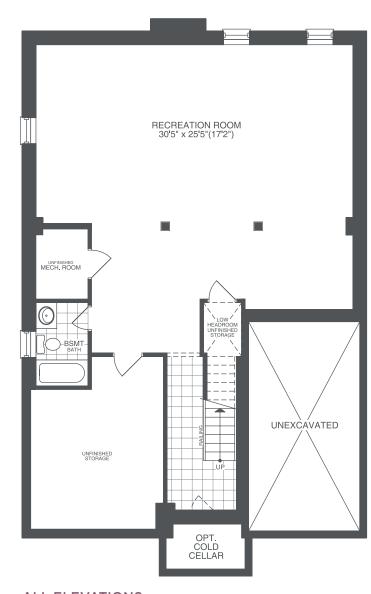

# THE MAYFAIR

ELEVATIONS A & B 3 BEDS | 3 BATHS

ELEVATION A FIRST FLOOR

ELEVATION B FIRST FLOOR

ALL ELEVATIONS BASEMENT

ALL ELEVATIONS OPT. FINISHED BASEMENT