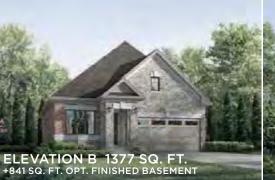

## THE CITADELLE

ELEVATIONS A & B 1 BED | 1.5 BATHS

ELEVATIONS C & D 3 BEDS | 2.5 BATHS

BEDROOM 2
12'0" x 12'0"

MEDIA LOFT
16'6"(8'3") x 13'8"(8'9")

DN.

WALKEN
CLOSET

VAULTED CEILING
PORT OF THE PROPERTY OF THE