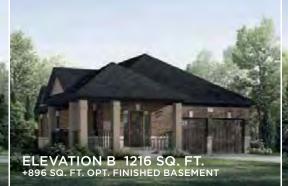

## THE CITADELLE

ELEVATIONS A & B 1 BED | 1.5 BATHS

ELEVATIONS C & D 3 BEDS | 2.5 BATHS

BEDROOM 2
12'0" x 12'0"

MEDIA LOFT
16'6"(8'3") x 13'8"(8'9")

DN.

WALKEN
CLOSET

VAULTED CEILING
PORT OF THE PROPERTY OF THE