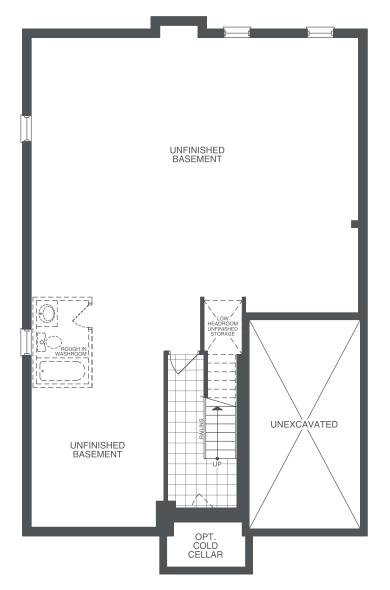

# THE MAYFAIR

ELEVATIONS A & B 3 BEDS | 3 BATHS

ELEVATION A FIRST FLOOR

ELEVATION B FIRST FLOOR

ALL ELEVATIONS BASEMENT

ALL ELEVATIONS OPT. FINISHED BASEMENT