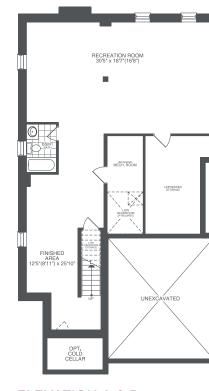

FINISHED AREA 114"(78") x 25"0"(8"5")

OPT. COLD CELLAR

ALL ELEVATIONS BASEMENT

LOFT

ALL ELEVATIONS
OPT. FINISHED BASEMENT