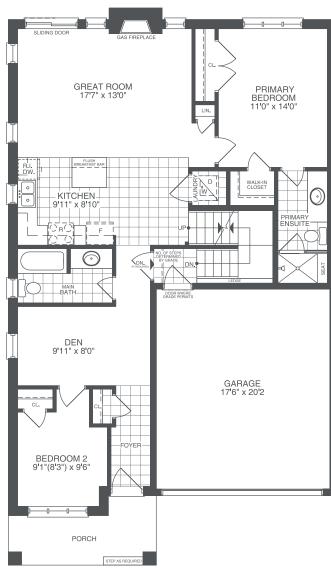

### THE ABLEFORTH

ELEVATIONS A & B 2 BEDS | 2 BATHS

ELEVATIONS C & D 4 BEDS | 3 BATHS

ELEVATION A FIRST FLOOR

ELEVATION B FIRST FLOOR

ELEVATION C FIRST FLOOR

ELEVATION D FIRST FLOOR

ELEVATION C & D LOFT