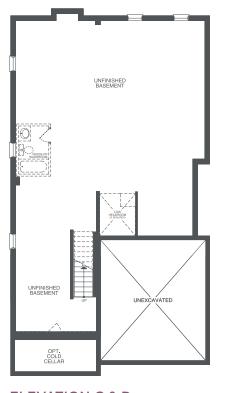

ELEVATION A FIRST FLOOR

FIRST FLOOR

ELEVATION C FIRST FLOOR

**FIRST FLOOR** 

UNFINISHED BASEMENT

UNEXCAVATED

UNEXCAVATED

OPT.
COLD
CELLAR

FINISHED AREA 114"(78") x 25"0"(8"5")

OPT. COLD CELLAR

ALL ELEVATIONS BASEMENT

LOFT

ALL ELEVATIONS
OPT. FINISHED BASEMENT