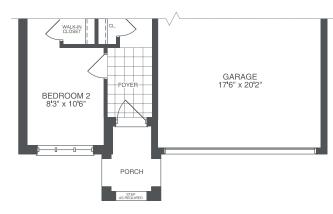

## THE CITADELLE

ELEVATIONS A & B 1 BED | 1.5 BATHS

ELEVATIONS C & D 3 BEDS | 2.5 BATHS

BEDROOM 2
12'0" x 12'0"

MEDIA LOFT
16'6"(8'3") x 13'8"(8'9")

DN.

WALKEN
CLOSET

VAULTED CEILING
PORT OF THE PROPERTY OF THE

ELEVATION A FIRST FLOOR

FIRST FLOOR

ELEVATION C FIRST FLOOR

**FIRST FLOOR** 

UNFINISHED BASEMENT

UNEXCAVATED

UNEXCAVATED

OPT.
COLD
CELLAR