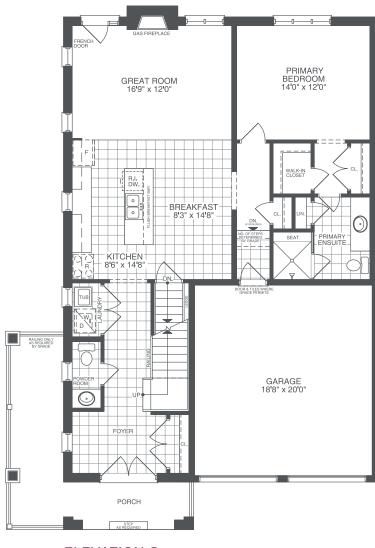

**ELEVATION D** FIRST FLOOR

ELEVATION C & D LOFT

**ELEVATION A & B OPT. FINISHED BASEMENT** 

ELEVATION C & D **BASEMENT** 

ELEVATION C & D **OPT. FINISHED BASEMENT** 