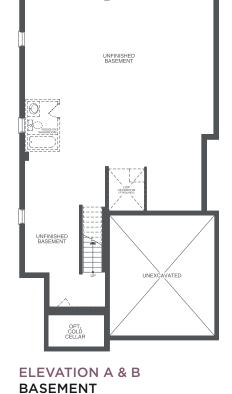

ELEVATION A FIRST FLOOR

FIRST FLOOR

ELEVATION C FIRST FLOOR

**FIRST FLOOR** 

UNFINISHED BASEMENT

UNEXCAVATED

UNEXCAVATED

OPT.
COLD
CELLAR

FINISHED AREA 114"(78") x 25"0"(8"5")

OPT. COLD CELLAR

ALL ELEVATIONS BASEMENT

LOFT

ALL ELEVATIONS
OPT. FINISHED BASEMENT