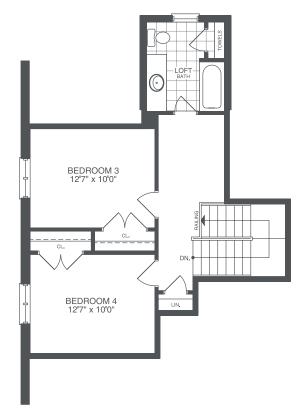

### THE ABLEFORTH

ELEVATIONS A & B 2 BEDS | 2 BATHS

ELEVATIONS C & D 4 BEDS | 3 BATHS

ELEVATION A FIRST FLOOR

ELEVATION B FIRST FLOOR

ELEVATION C FIRST FLOOR

ELEVATION D FIRST FLOOR

ELEVATION C & D LOFT