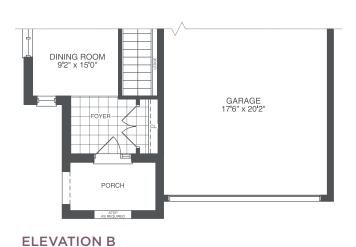

## THE HAWTHORN

**ELEVATIONS A & B** 2 BEDS | 2 BATHS

ELEVATIONS C & D 3 BEDS | 3 BATHS

FIRST FLOOR

PRIMARY BEDROOM 11'10" x 17'6" GREAT ROOM 13'4" x 17'4" BEDROOM 2 9'1" x 12'6" DINING ROOM 9'6" x 15'0"

**ELEVATION C** FIRST FLOOR