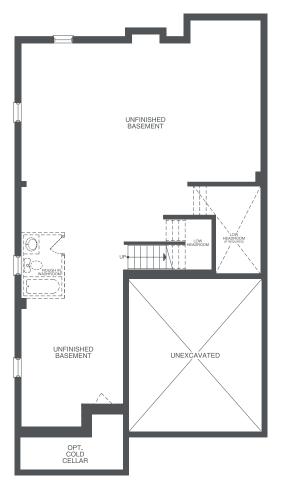

ELEVATION A FIRST FLOOR

FIRST FLOOR

ELEVATION C FIRST FLOOR

**FIRST FLOOR** 

UNFINISHED BASEMENT

UNEXCAVATED

UNEXCAVATED

OPT.
COLD
CELLAR

FINISHED AREA 114"(78") x 25"0"(8"5")

OPT. COLD CELLAR

ALL ELEVATIONS BASEMENT

LOFT

ALL ELEVATIONS
OPT. FINISHED BASEMENT