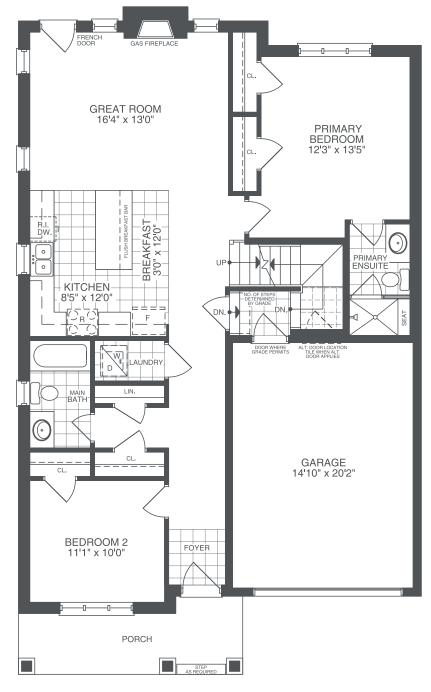

# THE MAYFAIR

ELEVATIONS A & B 3 BEDS | 3 BATHS

ELEVATION A FIRST FLOOR

ELEVATION B FIRST FLOOR

ALL ELEVATIONS BASEMENT

ALL ELEVATIONS OPT. FINISHED BASEMENT