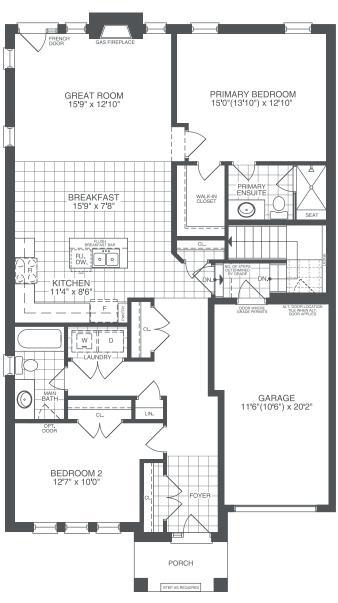

### THE ABLEFORTH

ELEVATIONS A & B 2 BEDS | 2 BATHS

ELEVATIONS C & D 4 BEDS | 3 BATHS

ELEVATION A FIRST FLOOR

ELEVATION B FIRST FLOOR

ELEVATION C FIRST FLOOR

ELEVATION D FIRST FLOOR

ELEVATION C & D LOFT