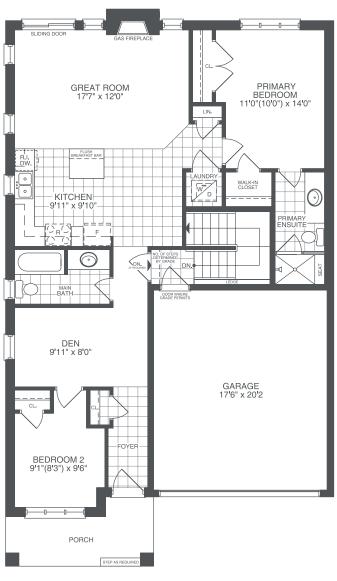

## THE HAWTHORN

**ELEVATIONS A & B** 2 BEDS | 2 BATHS

ELEVATIONS C & D 3 BEDS | 3 BATHS

FIRST FLOOR

PRIMARY BEDROOM 11'10" x 17'6" GREAT ROOM 13'4" x 17'4" BEDROOM 2 9'1" x 12'6" DINING ROOM 9'6" x 15'0"

**ELEVATION C** FIRST FLOOR