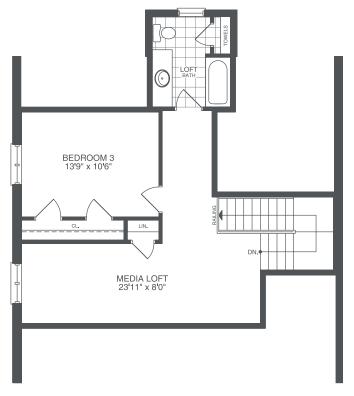

## THE CITADELLE

ELEVATIONS A & B 1 BED | 1.5 BATHS

ELEVATIONS C & D 3 BEDS | 2.5 BATHS

BEDROOM 2
12'0" x 12'0"

MEDIA LOFT
16'6"(8'3") x 13'8"(8'9")

DN.

WALKEN
CLOSET

VAULTED CEILING
PORT OF THE PROPERTY OF THE

FINISHED AREA 114"(78") x 25"0"(8"5")

OPT. COLD CELLAR

ALL ELEVATIONS BASEMENT

LOFT

ALL ELEVATIONS
OPT. FINISHED BASEMENT