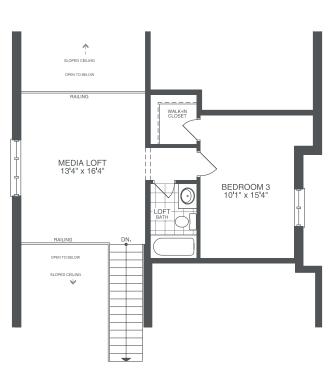

## THE CITADELLE

ELEVATIONS A & B 1 BED | 1.5 BATHS

ELEVATIONS C & D 3 BEDS | 2.5 BATHS

BEDROOM 2
12'0" x 12'0"

MEDIA LOFT
16'6"(8'3") x 13'8"(8'9")

DN.

WALKEN
CLOSET

VAULTED CEILING
PORT OF THE PROPERTY OF THE