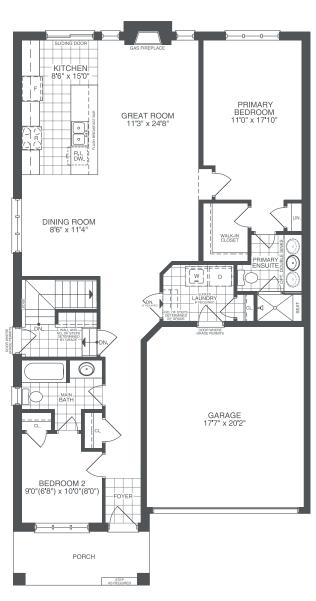

### THE STAFFORD

ELEVATIONS A & B 2 BEDS | 2 BATHS

ELEVATIONS C & D 3 BEDS | 3 BATHS

ELEVATION A FIRST FLOOR

ELEVATION B FIRST FLOOR

ELEVATION C FIRST FLOOR

ELEVATION D FIRST FLOOR

ELEVATION C & D LOFT