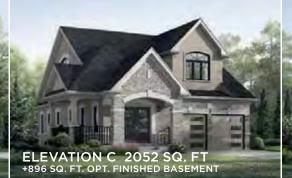

## THE HAWTHORN

**ELEVATIONS A & B** 2 BEDS | 2 BATHS

ELEVATIONS C & D 3 BEDS | 3 BATHS

FIRST FLOOR

PRIMARY BEDROOM 11'10" x 17'6" GREAT ROOM 13'4" x 17'4" BEDROOM 2 9'1" x 12'6" DINING ROOM 9'6" x 15'0"

**ELEVATION C** FIRST FLOOR