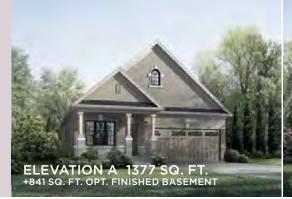

## THE CITADELLE

ELEVATIONS A & B 1 BED | 1.5 BATHS

ELEVATIONS C & D 3 BEDS | 2.5 BATHS

BEDROOM 2
12'0" x 12'0"

MEDIA LOFT
16'6"(8'3") x 13'8"(8'9")

DN.

WALKEN
CLOSET

VAULTED CEILING
PORT OF THE PROPERTY OF THE