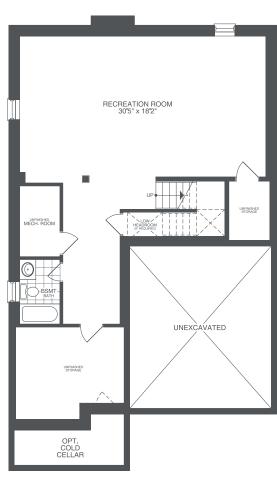

FINISHED AREA 114"(78") x 25"0"(8"5")

OPT. COLD CELLAR

ALL ELEVATIONS BASEMENT

LOFT

ALL ELEVATIONS
OPT. FINISHED BASEMENT