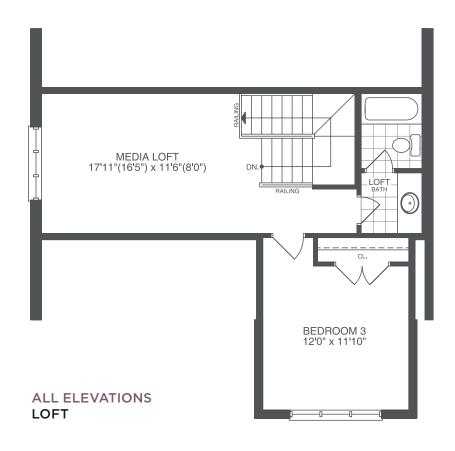

FINISHED AREA 114"(78") x 25"0"(8"5")

OPT. COLD CELLAR

ALL ELEVATIONS BASEMENT

LOFT

ALL ELEVATIONS
OPT. FINISHED BASEMENT