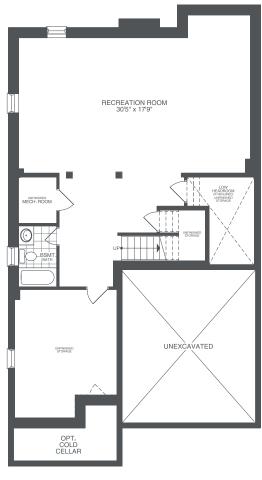

FINISHED AREA 114"(78") x 25"0"(8"5")

OPT. COLD CELLAR

ALL ELEVATIONS BASEMENT

LOFT

ALL ELEVATIONS
OPT. FINISHED BASEMENT