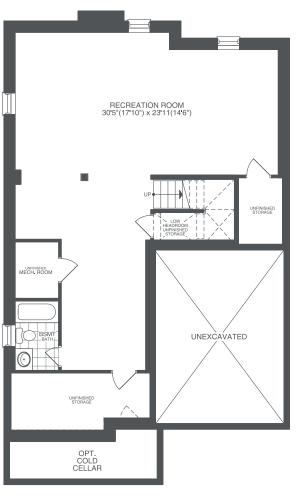

FINISHED AREA 114"(78") x 25"0"(8"5")

OPT. COLD CELLAR

ALL ELEVATIONS BASEMENT

LOFT

ALL ELEVATIONS
OPT. FINISHED BASEMENT