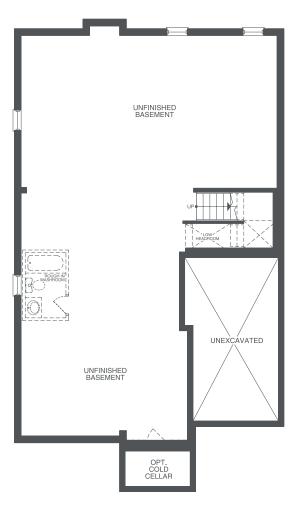

ELEVATION A FIRST FLOOR

FIRST FLOOR

ELEVATION C FIRST FLOOR

**FIRST FLOOR** 

UNFINISHED BASEMENT

UNEXCAVATED

UNEXCAVATED

OPT.
COLD
CELLAR

FINISHED AREA 114"(78") x 25"0"(8"5")

OPT. COLD CELLAR

ALL ELEVATIONS BASEMENT

LOFT

ALL ELEVATIONS
OPT. FINISHED BASEMENT