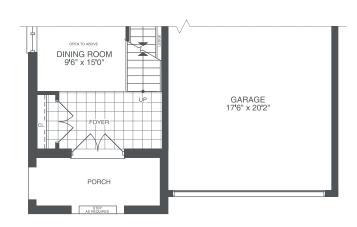

## THE HAWTHORN

**ELEVATIONS A & B** 2 BEDS | 2 BATHS

ELEVATIONS C & D 3 BEDS | 3 BATHS

FIRST FLOOR

PRIMARY BEDROOM 11'10" x 17'6" GREAT ROOM 13'4" x 17'4" BEDROOM 2 9'1" x 12'6" DINING ROOM 9'6" x 15'0"

**ELEVATION C** FIRST FLOOR