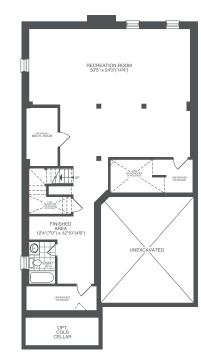

ELEVATION A FIRST FLOOR

FIRST FLOOR

ELEVATION C FIRST FLOOR

**FIRST FLOOR** 

UNFINISHED BASEMENT

UNEXCAVATED

UNEXCAVATED

OPT.
COLD
CELLAR

FINISHED AREA 114"(78") x 25"0"(8"5")

OPT. COLD CELLAR

ALL ELEVATIONS BASEMENT

LOFT

ALL ELEVATIONS
OPT. FINISHED BASEMENT