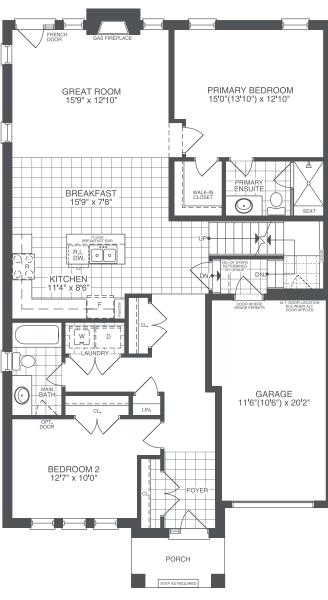

## THE CITADELLE

ELEVATIONS A & B 1 BED | 1.5 BATHS

ELEVATIONS C & D 3 BEDS | 2.5 BATHS

BEDROOM 2
12'0" x 12'0"

MEDIA LOFT
16'6"(8'3") x 13'8"(8'9")

DN.

WALKEN
CLOSET

VAULTED CEILING
PORT OF THE PROPERTY OF THE

ELEVATION A FIRST FLOOR

FIRST FLOOR

ELEVATION C FIRST FLOOR

**FIRST FLOOR** 

UNFINISHED BASEMENT

UNEXCAVATED

UNEXCAVATED

OPT.
COLD
CELLAR