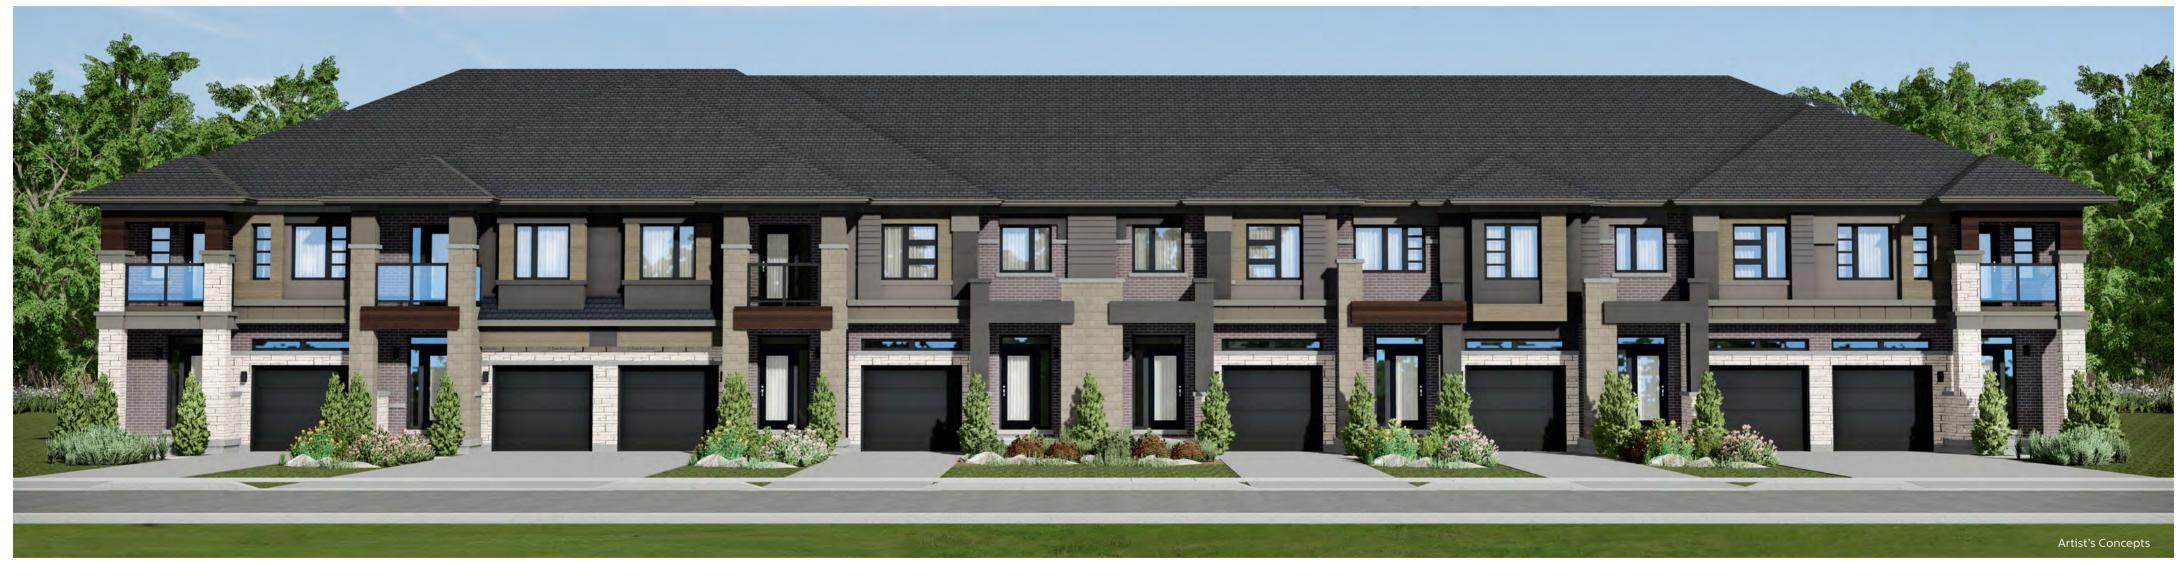

**MONARCH 4** 1,624 SQ.FT.

MONARCH 2 1,594 SQ.FT. **MONARCH 2** 1,594 SQ.FT.

MONARCH 1 1,594 SQ.FT. MONARCH 1 1,594 SQ.FT. MONARCH 3 1,596 SQ.FT. MONARCH 1 1,594 SQ.FT. **MONARCH 4** 1,624 SQ.FT.

MONARCH 4 1,624 SQ.FT. MONARCH 2 1,594 SQ.FT. **MONARCH 2** 1,594 SQ.FT.

MONARCH 1 1,594 SQ.FT. MONARCH 1 1,594 SQ.FT. MONARCH 3 1,596 SQ.FT. MONARCH 1 1,594 SQ.FT. MONARCH 4 1,624 SQ.FT.

MONARCH 4 1,624 SQ.FT. **MONARCH 1** 1,594 SQ.FT.

**MONARCH 1** 1,594 SQ.FT.

MONARCH 1 1,594 SQ.FT. MONARCH 4 1,624 SQ.FT. Morarch One