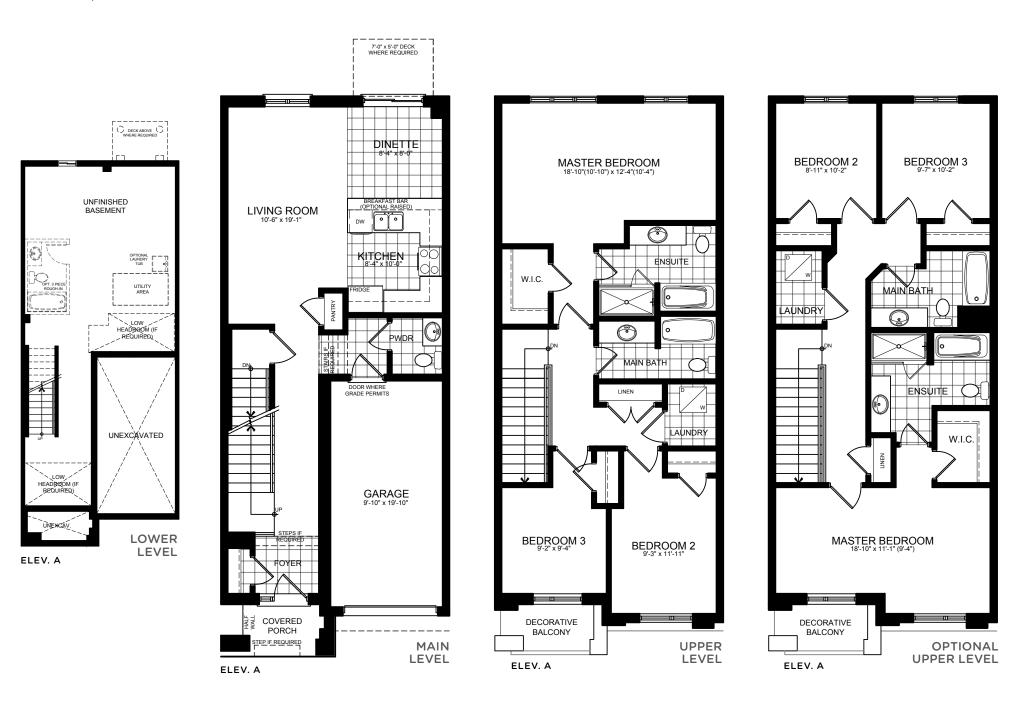

**MONARCH 4** 1,624 SQ.FT.

MONARCH 2 1,594 SQ.FT. **MONARCH 2** 1,594 SQ.FT.

MONARCH 1 1,594 SQ.FT. MONARCH 1 1,594 SQ.FT. MONARCH 3 1,596 SQ.FT. MONARCH 1 1,594 SQ.FT. **MONARCH 4** 1,624 SQ.FT.

MONARCH 4 1,624 SQ.FT. MONARCH 2 1,594 SQ.FT. **MONARCH 2** 1,594 SQ.FT.

MONARCH 1 1,594 SQ.FT. MONARCH 1 1,594 SQ.FT. MONARCH 3 1,596 SQ.FT. MONARCH 1 1,594 SQ.FT. MONARCH 4 1,624 SQ.FT.

MONARCH 4 1,624 SQ.FT. **MONARCH 1** 1,594 SQ.FT.

**MONARCH 1** 1,594 SQ.FT.

MONARCH 1 1,594 SQ.FT. MONARCH 4 1,624 SQ.FT. Morarch One

**20' LOT** | ELEV. A • 1,594 sq.ft.

Morarch Two

**20' LOT** | ELEV. A • 1,594 SQ.FT.

Morarch Three

**20' LOT** | ELEV. A • 1,596 sq.ft.

**20' LOT** | ELEV. A • 1,624 sq.ft.

LIVHERE.CA