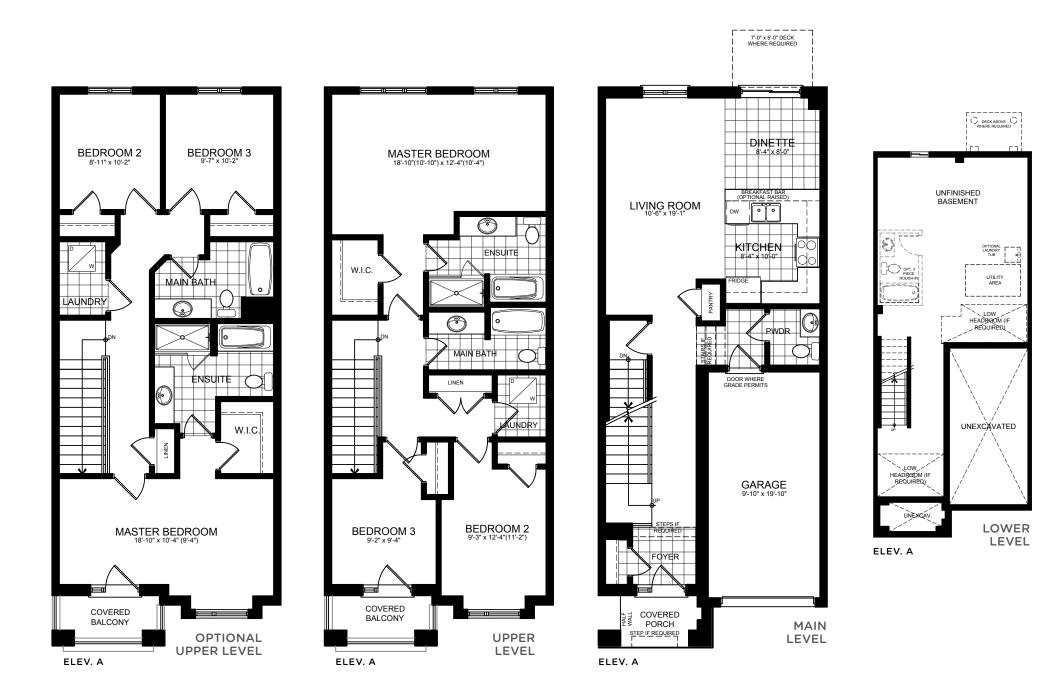

**MONARCH 4** 1,624 SQ.FT.

MONARCH 2 1,594 SQ.FT. **MONARCH 2** 1,594 SQ.FT.

MONARCH 1 1,594 SQ.FT. MONARCH 1 1,594 SQ.FT. MONARCH 3 1,596 SQ.FT. MONARCH 1 1,594 SQ.FT. **MONARCH 4** 1,624 SQ.FT.

MONARCH 4 1,624 SQ.FT. MONARCH 2 1,594 SQ.FT. **MONARCH 2** 1,594 SQ.FT.

MONARCH 1 1,594 SQ.FT. MONARCH 1 1,594 SQ.FT. MONARCH 3 1,596 SQ.FT. MONARCH 1 1,594 SQ.FT. MONARCH 4 1,624 SQ.FT.

MONARCH 4 1,624 SQ.FT. **MONARCH 1** 1,594 SQ.FT.

**MONARCH 1** 1,594 SQ.FT.

MONARCH 1 1,594 SQ.FT. MONARCH 4 1,624 SQ.FT. Morarch One

**20' LOT** | ELEV. A • 1,594 sq.ft.

Morarch Two

**20' LOT** | ELEV. A • 1,594 SQ.FT.

Morarch Three

**20' LOT** | ELEV. A • 1,596 sq.ft.

**20' LOT** | ELEV. A • 1,624 sq.ft.

LIVHERE.CA