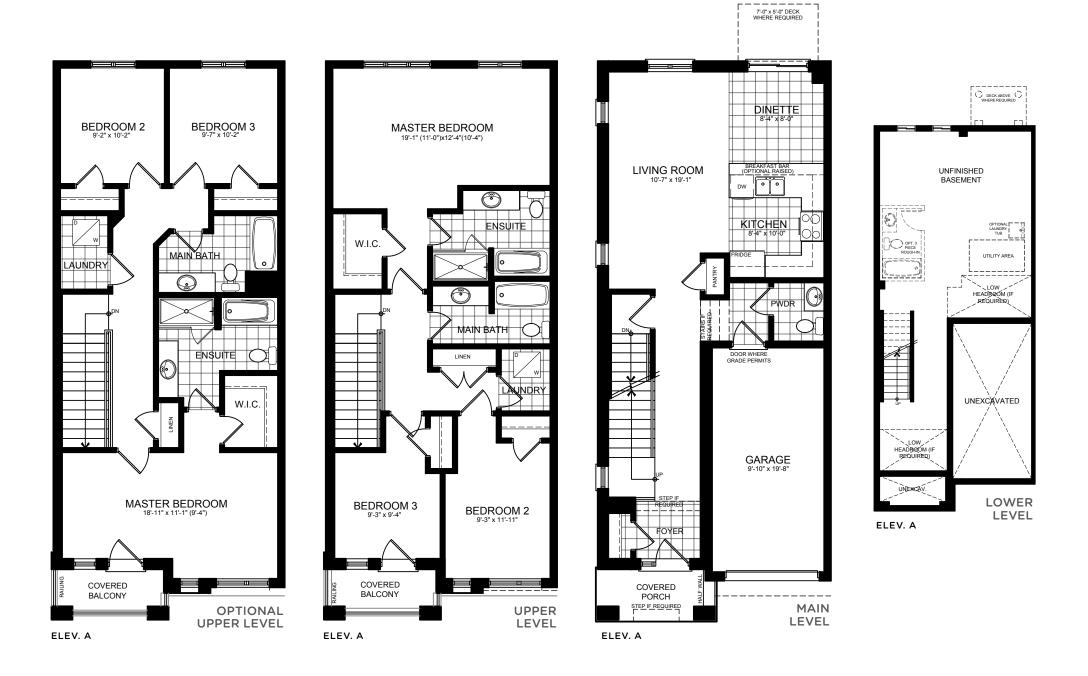

**MONARCH 4** 1,624 SQ.FT.

MONARCH 2 1,594 SQ.FT. **MONARCH 2** 1,594 SQ.FT.

MONARCH 1 1,594 SQ.FT. MONARCH 1 1,594 SQ.FT. MONARCH 3 1,596 SQ.FT. MONARCH 1 1,594 SQ.FT. **MONARCH 4** 1,624 SQ.FT.

MONARCH 4 1,624 SQ.FT. MONARCH 2 1,594 SQ.FT. **MONARCH 2** 1,594 SQ.FT.

MONARCH 1 1,594 SQ.FT. MONARCH 1 1,594 SQ.FT. MONARCH 3 1,596 SQ.FT. MONARCH 1 1,594 SQ.FT. MONARCH 4 1,624 SQ.FT.

MONARCH 4 1,624 SQ.FT. **MONARCH 1** 1,594 SQ.FT.

**MONARCH 1** 1,594 SQ.FT.

MONARCH 1 1,594 SQ.FT. MONARCH 4 1,624 SQ.FT. Morarch One

**20' LOT** | ELEV. A • 1,594 sq.ft.

Morarch Two

**20' LOT** | ELEV. A • 1,594 SQ.FT.

Morarch Three

**20' LOT** | ELEV. A • 1,596 sq.ft.

**20' LOT** | ELEV. A • 1,624 sq.ft.

LIVHERE.CA