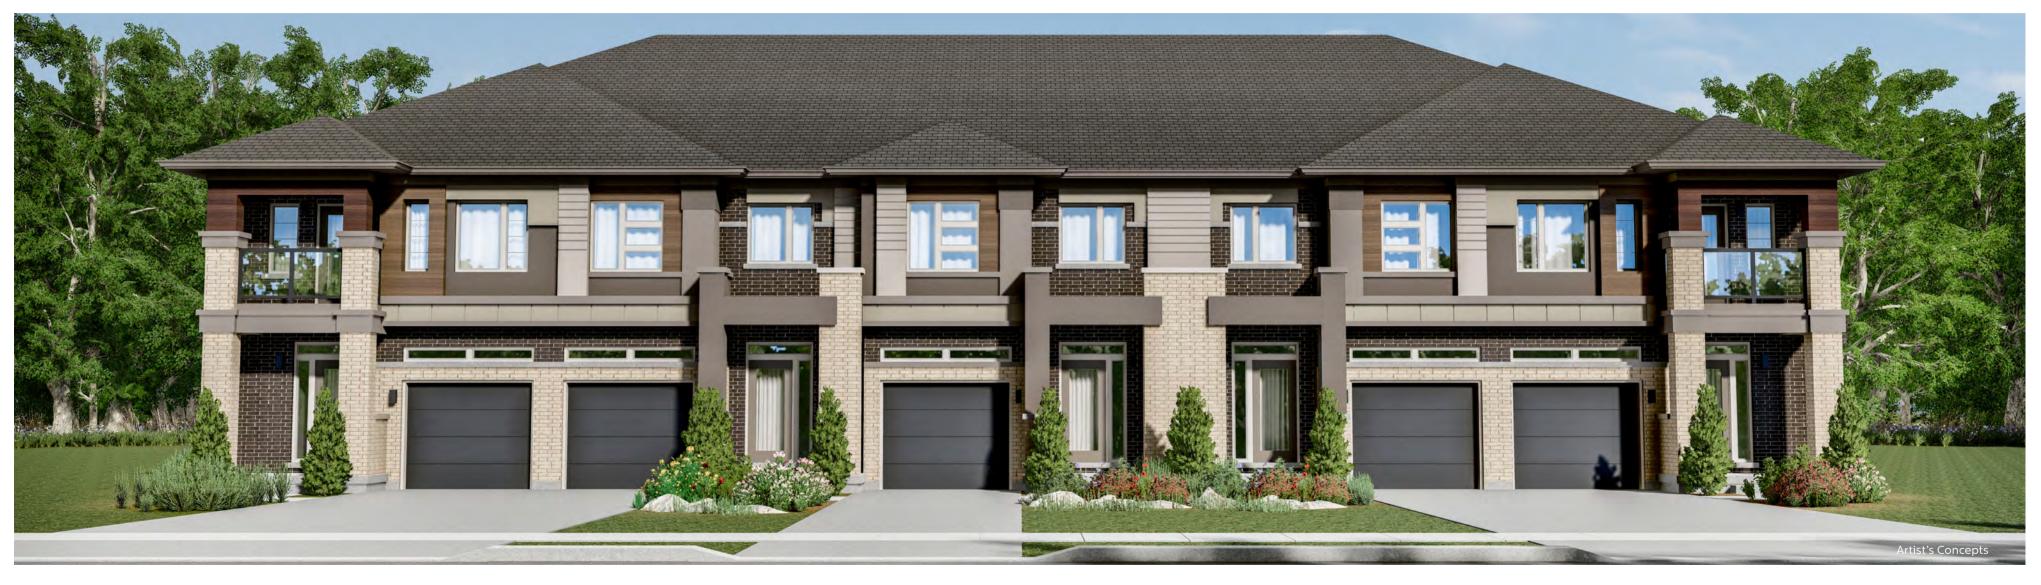

**20' LOT** | ELEV. A • 1,594 sq.ft.

Morarch Two

**20' LOT** | ELEV. A • 1,594 SQ.FT.

Morarch Three

**20' LOT** | ELEV. A • 1,596 sq.ft.

**20' LOT** | ELEV. A • 1,624 sq.ft.

LIVHERE.CA