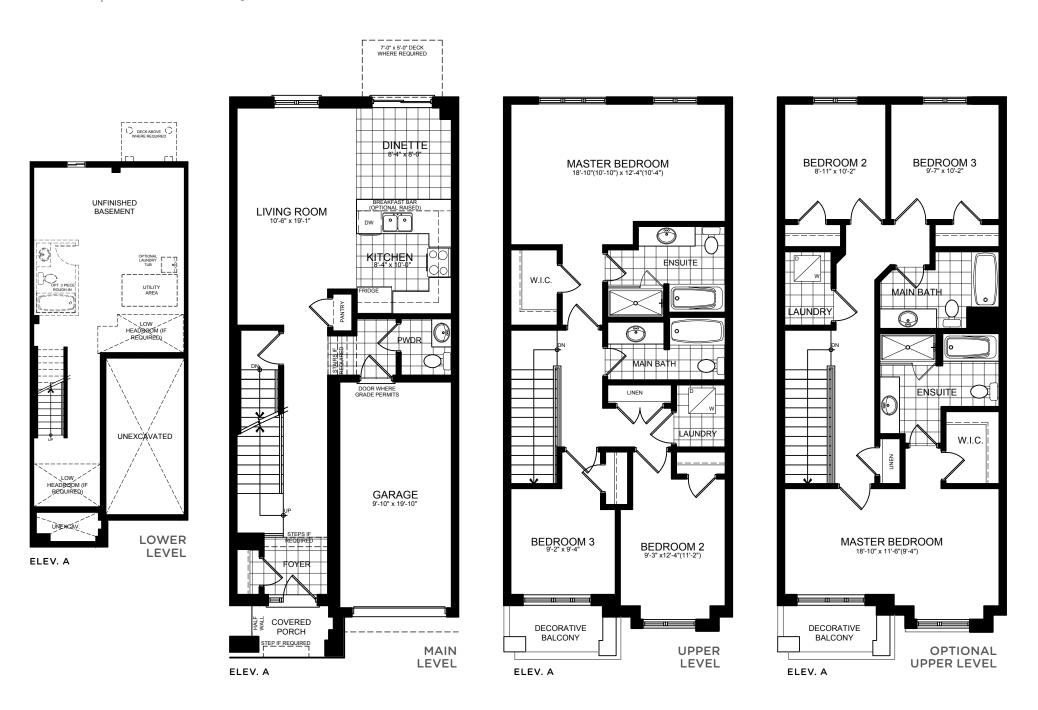

**MONARCH 4** 1,624 SQ.FT.

MONARCH 2 1,594 SQ.FT. **MONARCH 2** 1,594 SQ.FT.

MONARCH 1 1,594 SQ.FT. MONARCH 1 1,594 SQ.FT. MONARCH 3 1,596 SQ.FT. MONARCH 1 1,594 SQ.FT. **MONARCH 4** 1,624 SQ.FT.

MONARCH 4 1,624 SQ.FT. MONARCH 2 1,594 SQ.FT. **MONARCH 2** 1,594 SQ.FT.

MONARCH 1 1,594 SQ.FT. MONARCH 1 1,594 SQ.FT. MONARCH 3 1,596 SQ.FT. MONARCH 1 1,594 SQ.FT. MONARCH 4 1,624 SQ.FT.

MONARCH 4 1,624 SQ.FT. **MONARCH 1** 1,594 SQ.FT.

**MONARCH 1** 1,594 SQ.FT.

MONARCH 1 1,594 SQ.FT. MONARCH 4 1,624 SQ.FT. Morarch One

**20' LOT** | ELEV. A • 1,594 sq.ft.

Morarch Two

**20' LOT** | ELEV. A • 1,594 SQ.FT.

Morarch Three

**20' LOT** | ELEV. A • 1,596 sq.ft.

**20' LOT** | ELEV. A • 1,624 sq.ft.

LIVHERE.CA