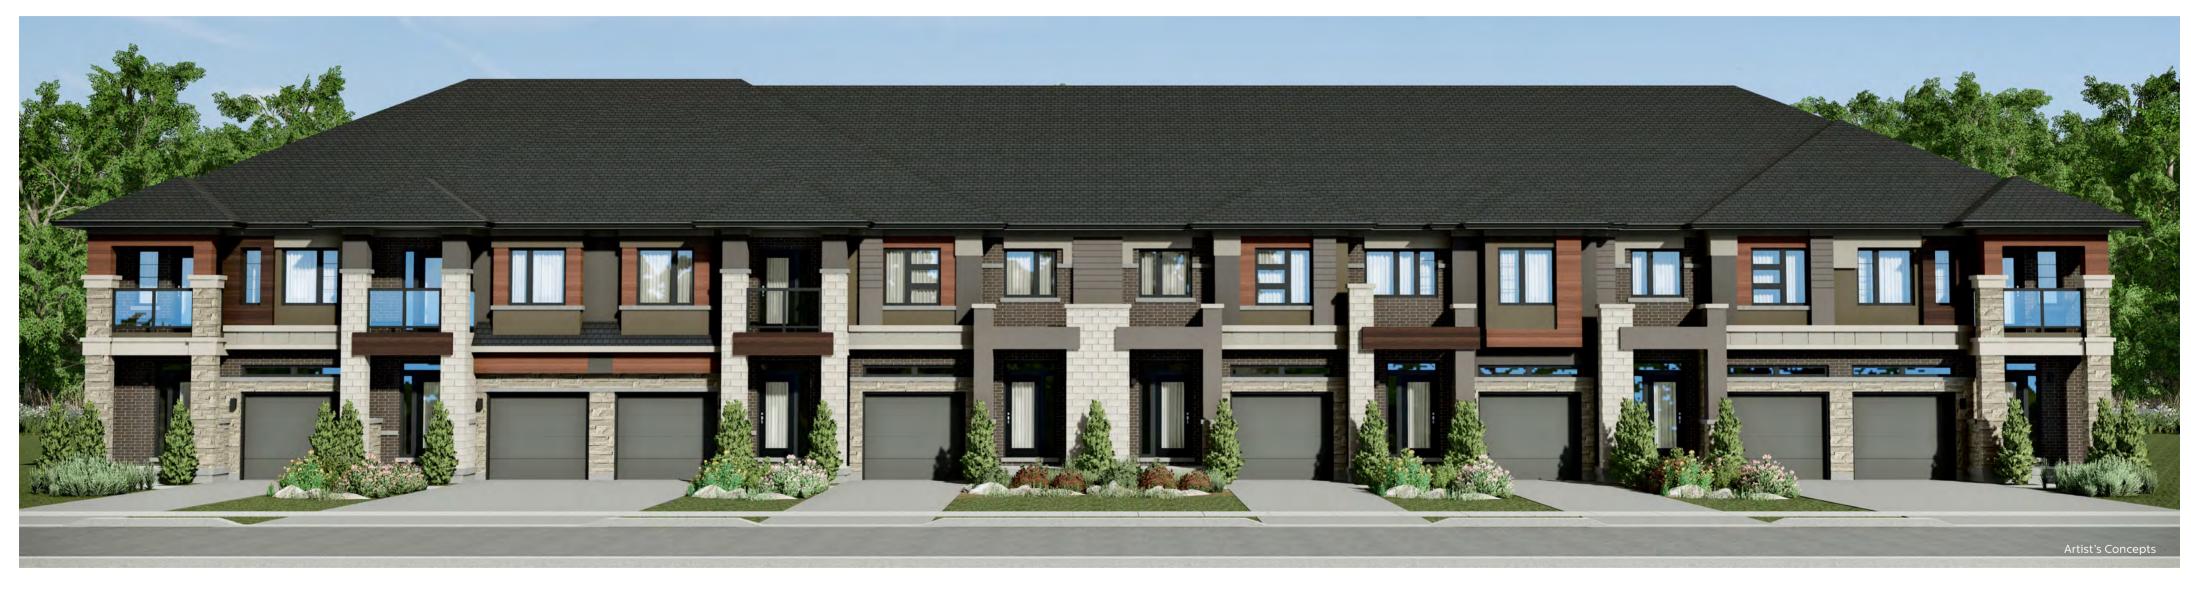

**MONARCH 4** 1,624 SQ.FT.

MONARCH 2 1,594 SQ.FT. **MONARCH 2** 1,594 SQ.FT.

MONARCH 1 1,594 SQ.FT. MONARCH 1 1,594 SQ.FT. MONARCH 3 1,596 SQ.FT. MONARCH 1 1,594 SQ.FT. **MONARCH 4** 1,624 SQ.FT.

MONARCH 4 1,624 SQ.FT. MONARCH 2 1,594 SQ.FT. **MONARCH 2** 1,594 SQ.FT.

MONARCH 1 1,594 SQ.FT. MONARCH 1 1,594 SQ.FT. MONARCH 3 1,596 SQ.FT. MONARCH 1 1,594 SQ.FT. MONARCH 4 1,624 SQ.FT.

MONARCH 4 1,624 SQ.FT. **MONARCH 1** 1,594 SQ.FT.

**MONARCH 1** 1,594 SQ.FT.

MONARCH 1 1,594 SQ.FT. MONARCH 4 1,624 SQ.FT. Morarch One