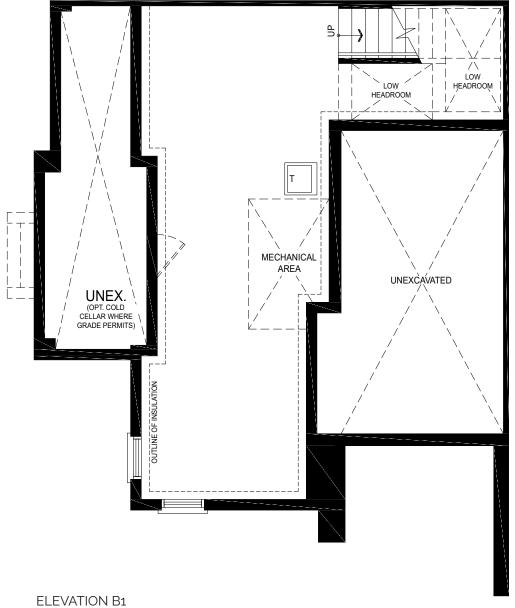

#### B2B-01 B1

ELEVATION **B1** • 21' Urban Towns **1585 Sq. Ft.** 2 Bed • 2 Bath • 2 PR • 1 Car Garage

ELEVATION B1 PARTIAL BASEMENT W/O SUNKEN AREA

ELEVATION B1 BASEMENT