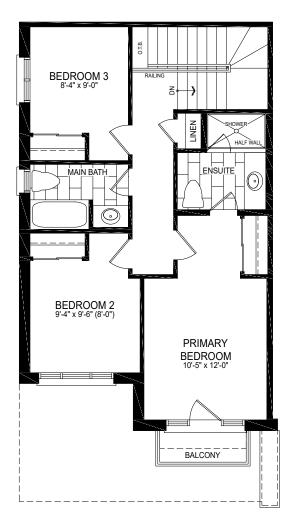

ELEVATION **B1** • 21' Urban Towns 1821 Sq. Ft. 3 Bed + Den • 2 Bath • 2 PR • 1 Car Garage

ELEVATION B1 SECOND FLOOR

ELEVATION **B1** • 21' Urban Towns **1821 Sq. Ft.** 3 Bed + Den • 2 Bath • 2 PR • 1 Car Garage

ELEVATION B1 THIRD FLOOR

B2B-03 END B1 Materials, specifications and floor plan sketches are subject to change without notice. All house renderings are artist's conceptions. All floor plans are approximate dimensions. Actual usable floor space may vary from the stated floor area. E.&O.E. © Digreen Homes 2023