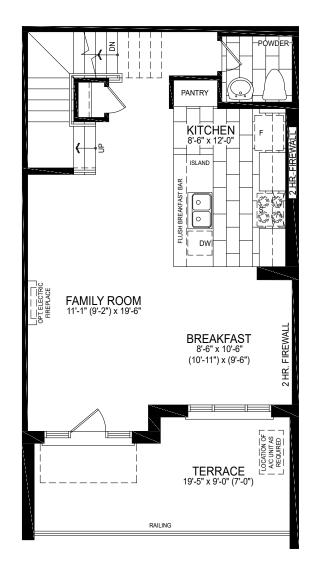

ELEVATION **B1** • 21' Urban Towns 1585 Sq. Ft. 2 Bed • 2 Bath • 2 PR • 1 Car Garage

ELEVATION B1 SECOND FLOOR

ELEVATION **B1** • 21' Urban Towns 1585 Sq. Ft. 2 Bed • 2 Bath • 2 PR • 1 Car Garage

ELEVATION B1 THIRD FLOOR