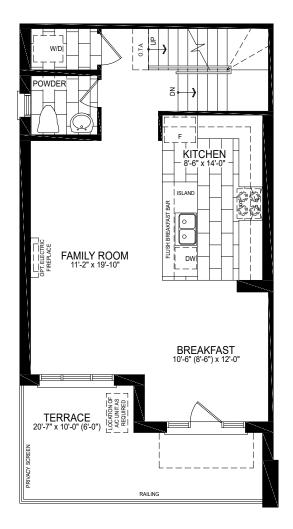

#### ELEVATION **B1** | **1821** sq. Ft.

- + 3 Bed + Den
- + 2 Bath
- + 1 Powder Room
- + 1 Car Garage

ELEVATION **B1** • 21' Urban Towns **1821 Sq. Ft.** 3 Bed + Den • 2 Bath • 2 PR • 1 Car Garage

ELEVATION B1 GROUND FLOOR

ELEVATION **B1** • 21' Urban Towns 1821 Sq. Ft. 3 Bed + Den • 2 Bath • 2 PR • 1 Car Garage

ELEVATION B1 SECOND FLOOR

ELEVATION **B1** • 21' Urban Towns **1821 Sq. Ft.** 3 Bed + Den • 2 Bath • 2 PR • 1 Car Garage