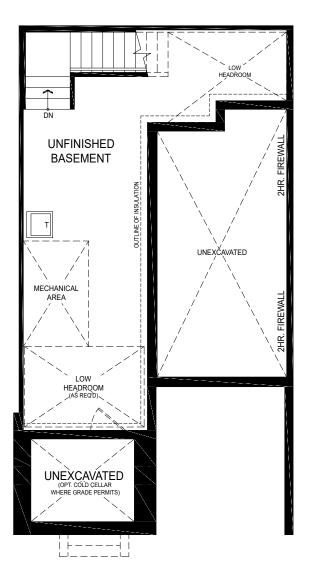

#### B2B-01 B1

ELEVATION **B1** • 21' Urban Towns **1585 Sq. Ft.** 2 Bed • 2 Bath • 2 PR • 1 Car Garage

ELEVATION B1 PARTIAL BASEMENT W/O SUNKEN AREA

ELEVATION B1 BASEMENT