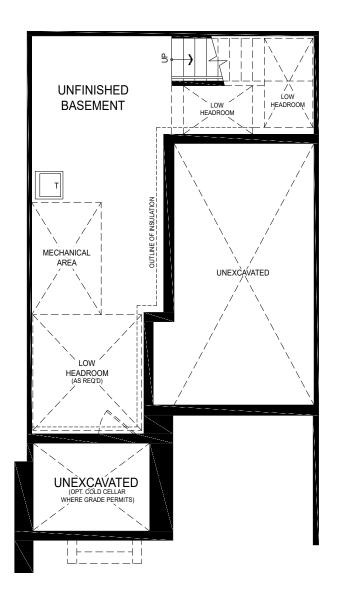

#### B2B-01 B1

ELEVATION **B1** • 21' Urban Towns **1585 Sq. Ft.** 2 Bed • 2 Bath • 2 PR • 1 Car Garage

ELEVATION B1 PARTIAL BASEMENT W/O SUNKEN AREA

ELEVATION B1 BASEMENT