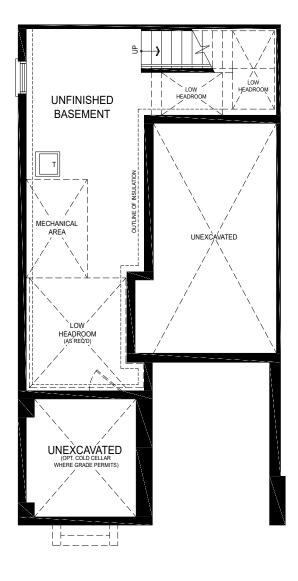

ELEVATION **B1** • 21' Urban Towns **1983 Sq. Ft.** 

3 Bed + Den + 2 Bath + 2 PR + 1 Car Garage

THIRD FLOOR

ELEVATION **B1** • 21' Urban Towns 1983 Sq. Ft.

3 Bed + Den + 2 Bath + 2 PR + 1 Car Garage

BASEMENT