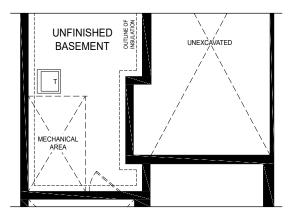

ELEVATION **B1** • 21' Urban Towns **1821 Sq. Ft.** 3 Bed + Den • 2 Bath • 2 PR • 1 Car Garage

ELEVATION B1 PARTIAL BASEMENT W/O SUNKEN AREA

ELEVATION B1 BASEMENT