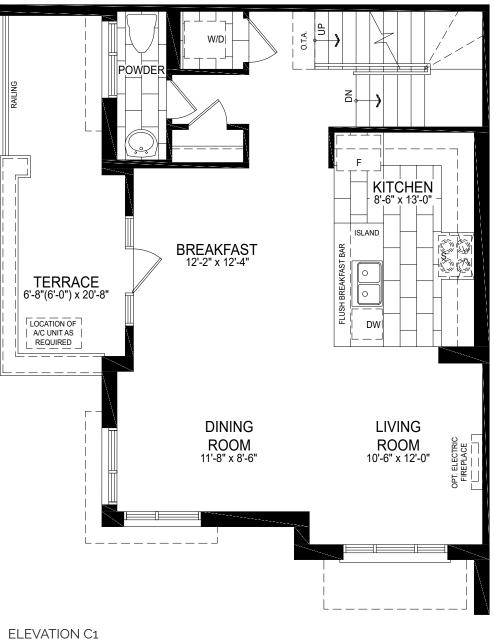

ELEVATION C1 • 21' Urban Towns 1970 Sq. Ft. 3 Bed + Den • 2 Bath • 2 PR • 1 Car Garage

SECOND FLOOR

ELEVATION C1 • 21' Urban Towns 1970 Sq. Ft. 3 Bed + Den • 2 Bath • 2 PR • 1 Car Garage

ELEVATION C1 THIRD FLOOR