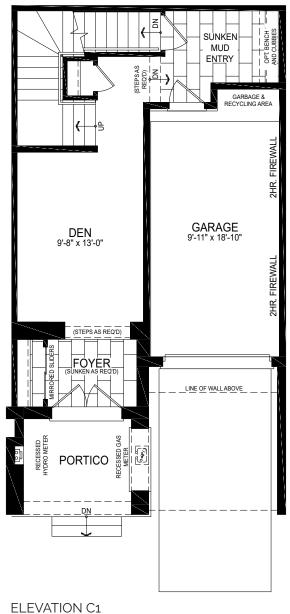

#### ELEVATION C1 | 1689 Sq. Ft.

- + 2 Bed + Den
- + 2 Bath
- + 1 Powder Room
- + 1 Car Garage

ELEVATION C1 • 21' Urban Towns 1689 Sq. Ft.. 2 Bed + Den • 2 Bath • 2 PR • 1 Car Garage

**GROUND FLOOR** 

ELEVATION C1 • 21' Urban Towns 1689 Sq. Ft.. 2 Bed + Den • 2 Bath • 2 PR • 1 Car Garage