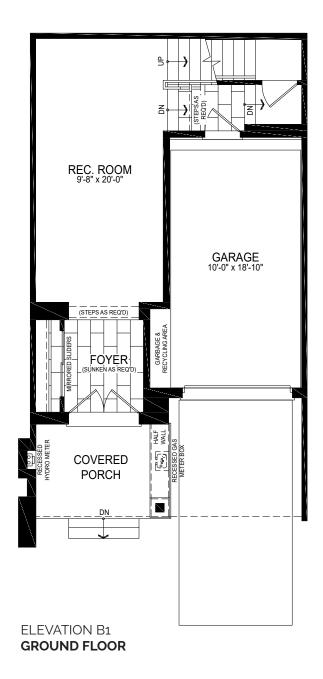

#### ELEVATION B1 | 1585 sq. Ft.

- + 2 Bed
  - + 2 Bath
  - + 1 Powder Room
  - + 1 Car Garage

ELEVATION **B1** • 21' Urban Towns 1585 Sq. Ft. 2 Bed • 2 Bath • 2 PR • 1 Car Garage

B2B-01 B1 Materials, specifications and floor plan sketches are subject to change without notice. All house renderings are artist's conceptions. All floor plans are approximate dimensions. Actual usable floor space may vary from the stated floor area. E&O.E. © Digreen Homes 2023