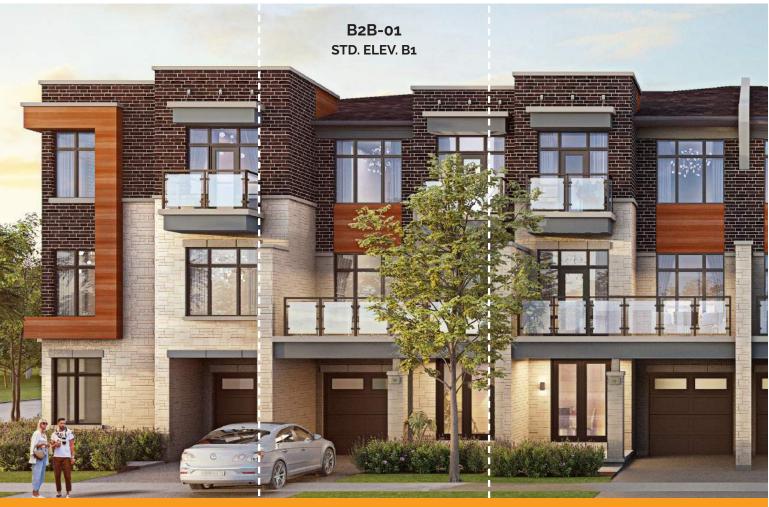

## B2B-01 B1 21' Urban Towns

#### ELEVATION B1 | 1585 sq. Ft.

- + 2 Bed
  - + 2 Bath
  - + 1 Powder Room
  - + 1 Car Garage

ELEVATION **B1** • 21' Urban Towns 1585 Sq. Ft. 2 Bed • 2 Bath • 2 PR • 1 Car Garage

B2B-01 B1 Materials, specifications and floor plan sketches are subject to change without notice. All house renderings are artist's conceptions. All floor plans are approximate dimensions. Actual usable floor space may vary from the stated floor area. E&O.E. © Digreen Homes 2023