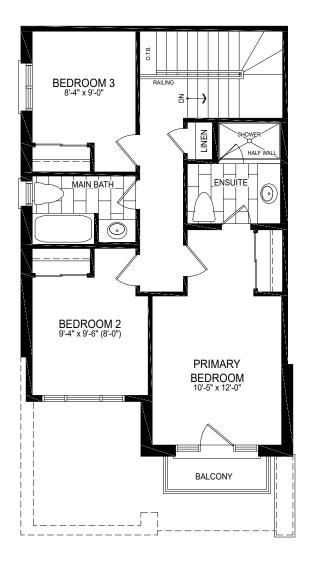

ELEVATION C1 • 21' Urban Towns 1811 Sq. Ft. 3 Bed + Den + 2 Bath + 2 PR + 1 Car Garage

ELEVATION C1 THIRD FLOOR

B2B-03 END C1 Materials, specifications and floor plan sketches are subject to change without notice. All house renderings are artist's conceptions. All floor plans are approximate dimensions. Actual usable floor space may vary from the stated floor area. E.&O.E. © Digreen Homes 2023