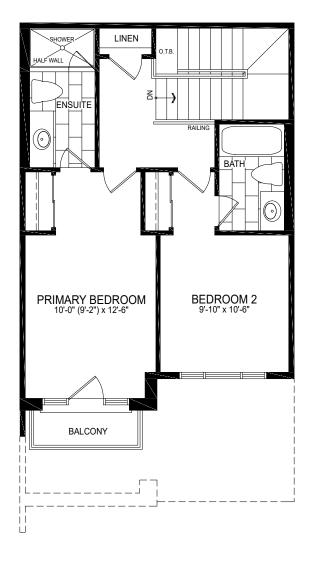

ELEVATION B1 SECOND FLOOR

ELEVATION **B1** • 21' Urban Towns 1697 Sq. Ft. 2 Bed + Den + 2 Bath + 2 PR + 1 Car Garage

ELEVATION B1 THIRD FLOOR

#### B2B-02 B1

ELEVATION **B1** • 21' Urban Towns 1697 Sq. Ft. 2 Bed + Den + 2 Bath + 2 PR + 1 Car Garage

ELEVATION B1 PARTIAL BASEMENT W/O SUNKEN AREA

ELEVATION B1 BASEMENT