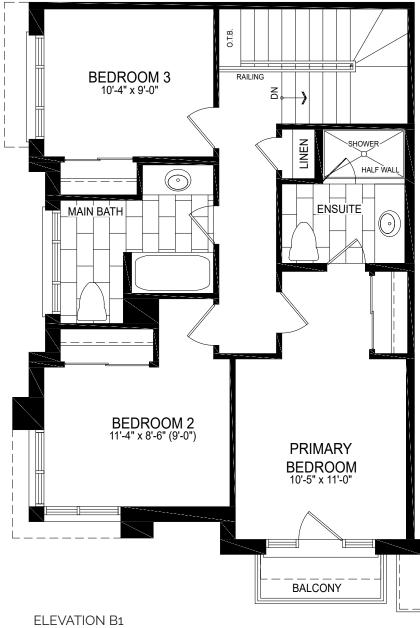

ELEVATION **B1** • 21' Urban Towns 1585 Sq. Ft. 2 Bed • 2 Bath • 2 PR • 1 Car Garage

ELEVATION B1 SECOND FLOOR

ELEVATION **B1** • 21' Urban Towns 1585 Sq. Ft. 2 Bed • 2 Bath • 2 PR • 1 Car Garage

ELEVATION B1 THIRD FLOOR