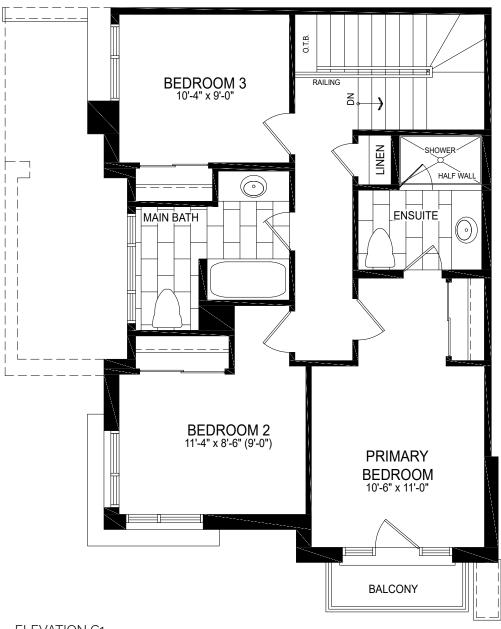

ELEVATION **B1** • 21' Urban Towns 1585 Sq. Ft. 2 Bed • 2 Bath • 2 PR • 1 Car Garage

ELEVATION B1 SECOND FLOOR

ELEVATION **B1** • 21' Urban Towns 1585 Sq. Ft. 2 Bed • 2 Bath • 2 PR • 1 Car Garage

ELEVATION B1 THIRD FLOOR

ELEVATION C1 • 21' Urban Towns 1577 Sq. Ft.. 2 Bed • 2 Bath • 2 PR • 1 Car Garage

ELEVATION C1 SECOND FLOOR

ELEVATION C1 • 21' Urban Towns 1577 Sq. Ft.. 2 Bed + 2 Bath + 2 PR + 1 Car Garage

ELEVATION C1 THIRD FLOOR

ELEVATION B1 SECOND FLOOR

ELEVATION **B1** • 21' Urban Towns 1697 Sq. Ft. 2 Bed + Den + 2 Bath + 2 PR + 1 Car Garage

ELEVATION B1 THIRD FLOOR

ELEVATION C1 SECOND FLOOR

ELEVATION C1 • 21' Urban Towns 1689 Sq. Ft.. 2 Bed + Den + 2 Bath + 2 PR + 1 Car Garage

ELEVATION C1 THIRD FLOOR

B2B-02 C1 Materials, specifications and floor plan sketches are subject to change without notice. All house renderings are artist's conceptions. All floor plans are approximate dimensions. Actual usable floor space may vary from the stated floor area. E&O.E. © Digreen Homes 2023

ELEVATION **B1** • 21' Urban Towns 1821 Sq. Ft. 3 Bed + Den • 2 Bath • 2 PR • 1 Car Garage

ELEVATION B1 SECOND FLOOR

ELEVATION **B1** • 21' Urban Towns **1821 Sq. Ft.** 3 Bed + Den • 2 Bath • 2 PR • 1 Car Garage

ELEVATION C1 • 21' Urban Towns 1811 Sq. Ft. 3 Bed + Den • 2 Bath • 2 PR • 1 Car Garage

ELEVATION C1 SECOND FLOOR

B2B-03 END C1 Materials, specifications and floor plan sketches are subject to change without notice. All house renderings are artist's conceptions. All floor plans are approximate dimensions. Actual usable floor space may vary from the stated floor area. E.&O.E. © Digreen Homes 2023

ELEVATION **B1** • 21' Urban Towns **1983 Sq. Ft.** 3 Bed + Den • 2 Bath • 2 PR • 1 Car Garage

SECOND FLOOR

B2B-04 COR B1 Materials, specifications and floor plan sketches are subject to change without notice. All house renderings are artist's conceptions. All floor plans are approximate dimensions. Actual usable floor space may vary from the stated floor area. E&O.E. © Digreen Homes 2023

ELEVATION C1 • 21' Urban Towns 1970 Sq. Ft. 3 Bed + Den • 2 Bath • 2 PR • 1 Car Garage

SECOND FLOOR

ELEVATION C1 • 21' Urban Towns 1970 Sq. Ft. 3 Bed + Den • 2 Bath • 2 PR • 1 Car Garage

ELEVATION C1 THIRD FLOOR