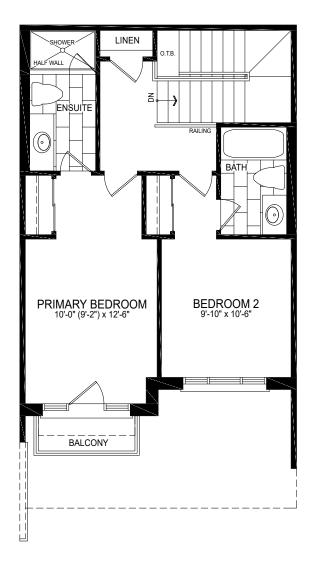

ELEVATION **B1** • 21' Urban Towns 1585 Sq. Ft. 2 Bed • 2 Bath • 2 PR • 1 Car Garage

ELEVATION B1 SECOND FLOOR

ELEVATION **B1** • 21' Urban Towns 1585 Sq. Ft. 2 Bed • 2 Bath • 2 PR • 1 Car Garage

ELEVATION B1 THIRD FLOOR