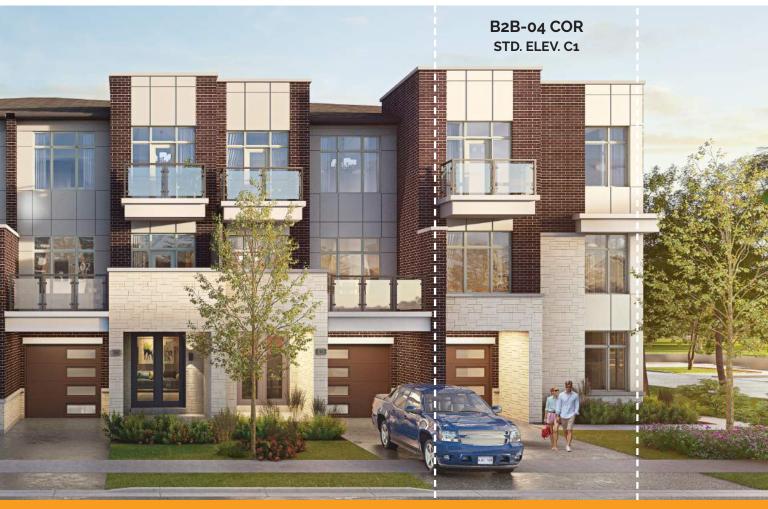

# B2B-04 COR C1 21' Urban Towns

#### ELEVATION C1 | 1970 Sq. Ft.

- + 3 Bed + Den
- + 2 Bath
- + 2 Powder Room
- + 1 Car Garage

ELEVATION C1 • 21' Urban Towns 1970 Sq. Ft. 3 Bed + Den • 2 Bath • 2 PR • 1 Car Garage

B2B-04 COR C1 Materials, specifications and floor plan sketches are subject to change without notice. All house renderings are artist's conceptions. All floor plans are approximate dimensions. Actual usable floor space may vary from the stated floor area. E.&O.E. © Digreen Homes 2023