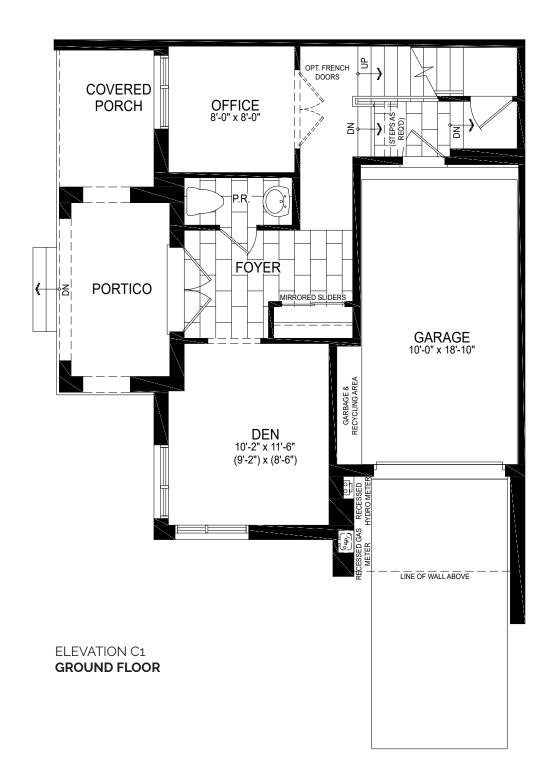

#### ELEVATION C1 | 1970 Sq. Ft.

- + 3 Bed + Den
- + 2 Bath
- + 2 Powder Room
- + 1 Car Garage

ELEVATION C1 • 21' Urban Towns 1970 Sq. Ft. 3 Bed + Den • 2 Bath • 2 PR • 1 Car Garage

B2B-04 COR C1 Materials, specifications and floor plan sketches are subject to change without notice. All house renderings are artist's conceptions. All floor plans are approximate dimensions. Actual usable floor space may vary from the stated floor area. E.&O.E. © Digreen Homes 2023