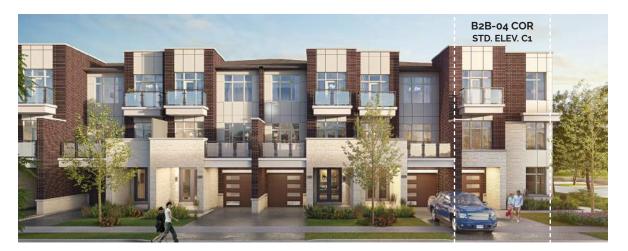

# B2B-04 COR C1 21' Urban Towns

#### ELEVATION C1 | 1970 Sq. Ft.

- + 3 Bed + Den
- + 2 Bath
- + 2 Powder Room
- + 1 Car Garage

ELEVATION C1 • 21' Urban Towns 1970 Sq. Ft. 3 Bed + Den • 2 Bath • 2 PR • 1 Car Garage

B2B-04 COR C1 Materials, specifications and floor plan sketches are subject to change without notice. All house renderings are artist's conceptions. All floor plans are approximate dimensions. Actual usable floor space may vary from the stated floor area. E.&O.E. © Digreen Homes 2023