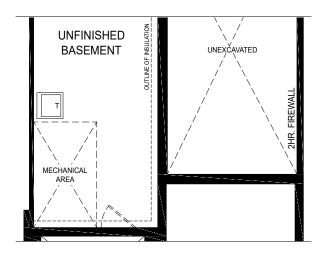

#### B2B-01 B1

ELEVATION **B1** • 21' Urban Towns **1585 Sq. Ft.** 2 Bed • 2 Bath • 2 PR • 1 Car Garage

ELEVATION B1 PARTIAL BASEMENT W/O SUNKEN AREA

ELEVATION B1 BASEMENT