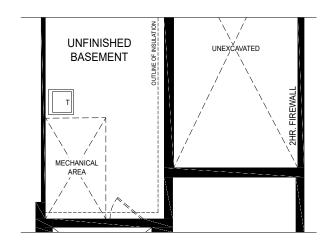

#### B2B-01 C1

ELEVATION C1 • 21' Urban Towns 1577 Sq. Ft. 2 Bed • 2 Bath • 2 PR • 1 Car Garage

ELEVATION C1 PARTIAL BASEMENT W/O SUNKEN AREA

ELEVATION C1 BASEMENT