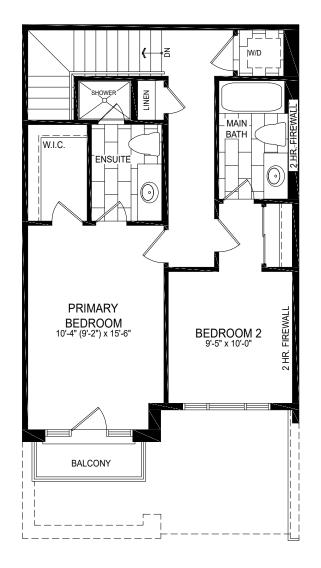

ELEVATION **B1** • 21' Urban Towns 1585 Sq. Ft. 2 Bed • 2 Bath • 2 PR • 1 Car Garage

ELEVATION B1 SECOND FLOOR

ELEVATION **B1** • 21' Urban Towns 1585 Sq. Ft. 2 Bed • 2 Bath • 2 PR • 1 Car Garage

ELEVATION B1 THIRD FLOOR