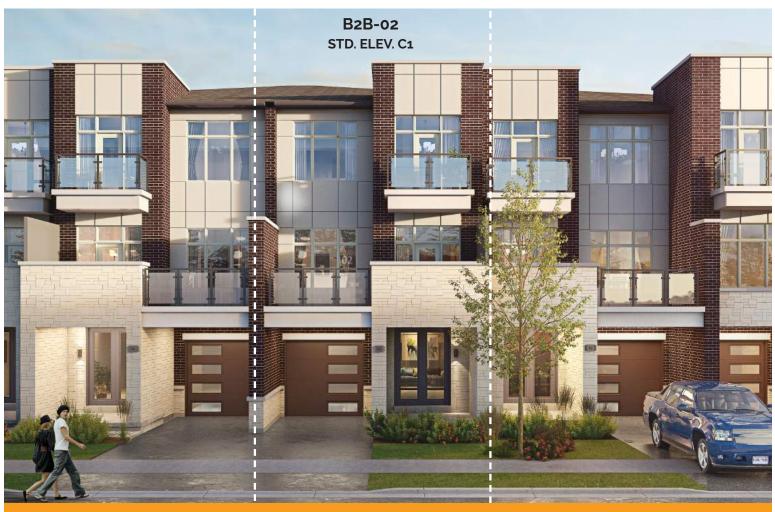

## B2B-02 B1 21' Urban Towns

#### ELEVATION B1 | 1697 Sq. Ft.

- + 2 Bed + Den
- + 2 Bath
- + 1 Powder Room
- + 1 Car Garage

ELEVATION **B1** • 21' Urban Towns 1697 Sq. Ft. 2 Bed + Den + 2 Bath + 2 PR + 1 Car Garage

GROUND FLOOR

ELEVATION **B1** • 21' Urban Towns 1697 Sq. Ft. 2 Bed + Den + 2 Bath + 2 PR + 1 Car Garage