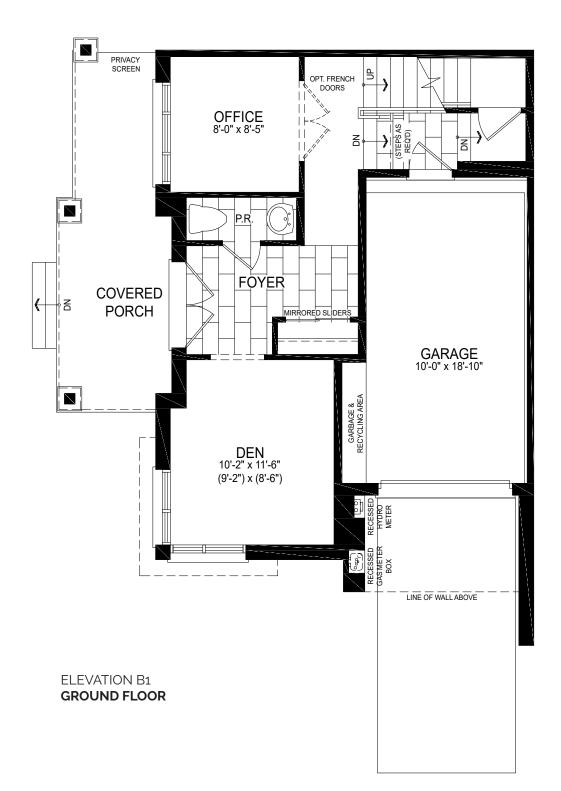

#### ELEVATION B1 | 1585 sq. Ft.

- + 2 Bed
  - + 2 Bath
  - + 1 Powder Room
  - + 1 Car Garage

ELEVATION **B1** • 21' Urban Towns 1585 Sq. Ft. 2 Bed • 2 Bath • 2 PR • 1 Car Garage

B2B-01 B1 Materials, specifications and floor plan sketches are subject to change without notice. All house renderings are artist's conceptions. All floor plans are approximate dimensions. Actual usable floor space may vary from the stated floor area. E&O.E. © Digreen Homes 2023