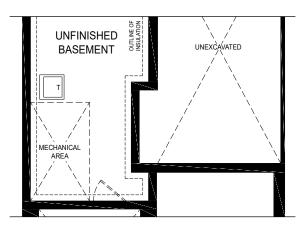

ELEVATION **B1** • 21' Urban Towns **1983 Sq. Ft.** 

3 Bed + Den + 2 Bath + 2 PR + 1 Car Garage

THIRD FLOOR

ELEVATION **B1** • 21' Urban Towns 1983 Sq. Ft.

3 Bed + Den + 2 Bath + 2 PR + 1 Car Garage

BASEMENT