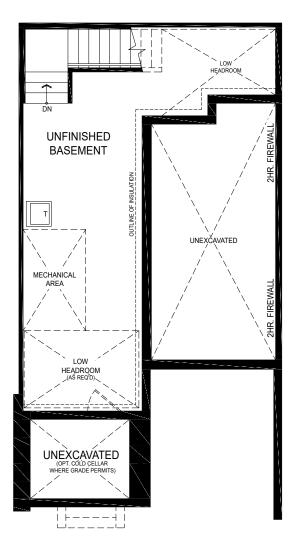

#### B2B-01 B1

ELEVATION **B1** • 21' Urban Towns **1585 Sq. Ft.** 2 Bed • 2 Bath • 2 PR • 1 Car Garage

ELEVATION B1 PARTIAL BASEMENT W/O SUNKEN AREA

ELEVATION B1 BASEMENT