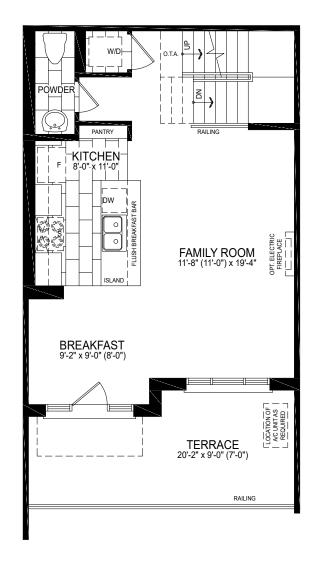

#### ELEVATION B1 | 1585 sq. Ft.

- + 2 Bed
  - + 2 Bath
  - + 1 Powder Room
  - + 1 Car Garage

ELEVATION **B1** • 21' Urban Towns 1585 Sq. Ft. 2 Bed • 2 Bath • 2 PR • 1 Car Garage

B2B-01 B1 Materials, specifications and floor plan sketches are subject to change without notice. All house renderings are artist's conceptions. All floor plans are approximate dimensions. Actual usable floor space may vary from the stated floor area. E&O.E. © Digreen Homes 2023

ELEVATION **B1** • 21' Urban Towns 1585 Sq. Ft. 2 Bed • 2 Bath • 2 PR • 1 Car Garage

ELEVATION B1 SECOND FLOOR

ELEVATION **B1** • 21' Urban Towns 1585 Sq. Ft. 2 Bed • 2 Bath • 2 PR • 1 Car Garage

ELEVATION B1 THIRD FLOOR