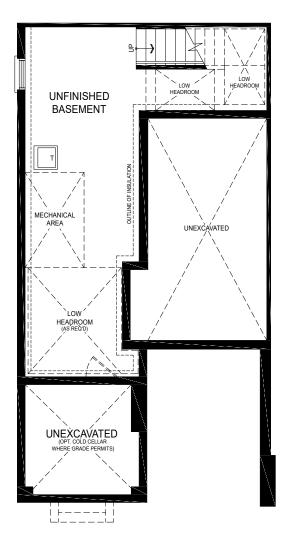

ELEVATION **B1** • 21' Urban Towns **1821 Sq. Ft.** 3 Bed + Den • 2 Bath • 2 PR • 1 Car Garage

ELEVATION B1 PARTIAL BASEMENT W/O SUNKEN AREA

ELEVATION B1 BASEMENT