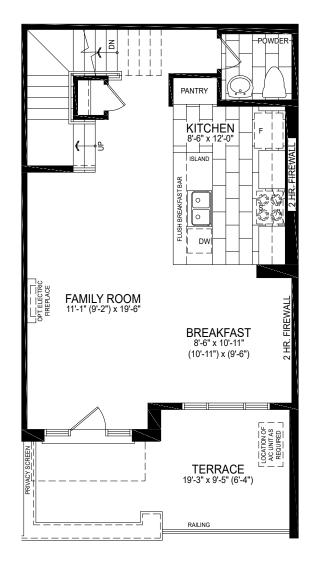

#### ELEVATION B1 | 1585 sq. Ft.

- + 2 Bed
  - + 2 Bath
  - + 1 Powder Room
  - + 1 Car Garage

ELEVATION **B1** • 21' Urban Towns 1585 Sq. Ft. 2 Bed • 2 Bath • 2 PR • 1 Car Garage

B2B-01 B1 Materials, specifications and floor plan sketches are subject to change without notice. All house renderings are artist's conceptions. All floor plans are approximate dimensions. Actual usable floor space may vary from the stated floor area. E&O.E. © Digreen Homes 2023

ELEVATION **B1** • 21' Urban Towns 1585 Sq. Ft. 2 Bed • 2 Bath • 2 PR • 1 Car Garage

ELEVATION B1 SECOND FLOOR

ELEVATION **B1** • 21' Urban Towns 1585 Sq. Ft. 2 Bed • 2 Bath • 2 PR • 1 Car Garage

ELEVATION B1 THIRD FLOOR