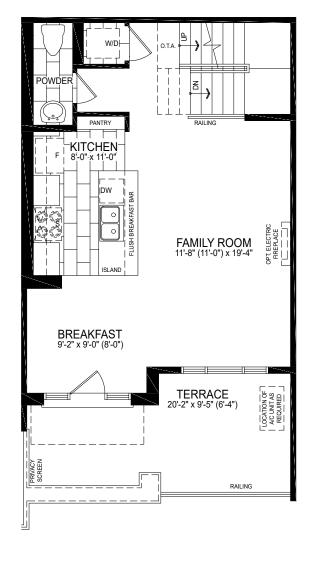

ELEVATION C1 • 21' Urban Towns 1577 Sq. Ft.. 2 Bed • 2 Bath • 2 PR • 1 Car Garage

ELEVATION C1 SECOND FLOOR

ELEVATION C1 • 21' Urban Towns 1577 Sq. Ft.. 2 Bed + 2 Bath + 2 PR + 1 Car Garage

ELEVATION C1 THIRD FLOOR