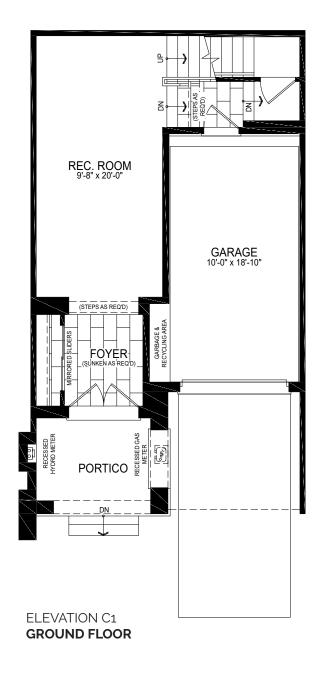

#### B2B-01 C1

ELEVATION C1 • 21' Urban Towns 1577 Sq. Ft. 2 Bed • 2 Bath • 2 PR • 1 Car Garage

ELEVATION C1 PARTIAL BASEMENT W/O SUNKEN AREA

ELEVATION C1 BASEMENT