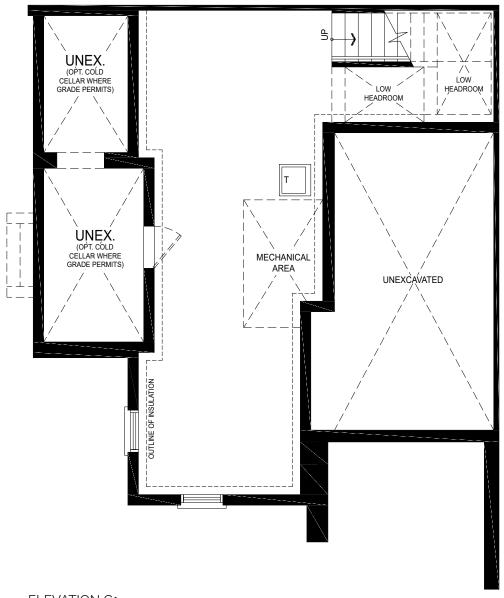

#### B2B-01 B1

ELEVATION **B1** • 21' Urban Towns **1585 Sq. Ft.** 2 Bed • 2 Bath • 2 PR • 1 Car Garage

ELEVATION B1 PARTIAL BASEMENT W/O SUNKEN AREA

ELEVATION B1 BASEMENT

#### B2B-01 C1

ELEVATION C1 • 21' Urban Towns 1577 Sq. Ft. 2 Bed • 2 Bath • 2 PR • 1 Car Garage

ELEVATION C1 PARTIAL BASEMENT W/O SUNKEN AREA

ELEVATION C1 BASEMENT

#### B2B-02 B1

ELEVATION **B1** • 21' Urban Towns 1697 Sq. Ft. 2 Bed + Den + 2 Bath + 2 PR + 1 Car Garage

ELEVATION B1 PARTIAL BASEMENT W/O SUNKEN AREA

ELEVATION B1 BASEMENT

#### B2B-02 C1

ELEVATION C1 • 21' Urban Towns 1689 Sq. Ft. 2 Bed + Den • 2 Bath • 2 PR • 1 Car Garage

ELEVATION C1 PARTIAL BASEMENT W/O SUNKEN AREA

ELEVATION C1 BASEMENT

ELEVATION **B1** • 21' Urban Towns **1821 Sq. Ft.** 3 Bed + Den • 2 Bath • 2 PR • 1 Car Garage

ELEVATION B1 PARTIAL BASEMENT W/O SUNKEN AREA

ELEVATION B1 BASEMENT

ELEVATION C1 • 21' Urban Towns 1811 Sq. Ft. 3 Bed + Den • 2 Bath • 2 PR • 1 Car Garage

ELEVATION C1 PARTIAL BASEMENT W/O SUNKEN AREA

ELEVATION C1 BASEMENT

ELEVATION **B1** • 21' Urban Towns **1983 Sq. Ft.** 

3 Bed + Den + 2 Bath + 2 PR + 1 Car Garage

THIRD FLOOR

ELEVATION **B1** • 21' Urban Towns 1983 Sq. Ft.

3 Bed + Den + 2 Bath + 2 PR + 1 Car Garage

BASEMENT

ELEVATION C1 • 21' Urban Towns 1970 Sq. Ft. 3 Bed + Den • 2 Bath • 2 PR • 1 Car Garage

ELEVATION C1 BASEMENT

B2B-04 COR C1 Materials, specifications and floor plan sketches are subject to change without notice. All house renderings are artist's conceptions. All floor plans are approximate dimensions. Actual usable floor space may vary from the stated floor area. E.&O.E. © Digreen Homes 2023