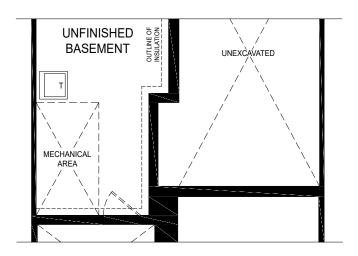

#### B2B-02 B1

ELEVATION **B1** • 21' Urban Towns 1697 Sq. Ft. 2 Bed + Den + 2 Bath + 2 PR + 1 Car Garage

ELEVATION B1 PARTIAL BASEMENT W/O SUNKEN AREA

ELEVATION B1 BASEMENT