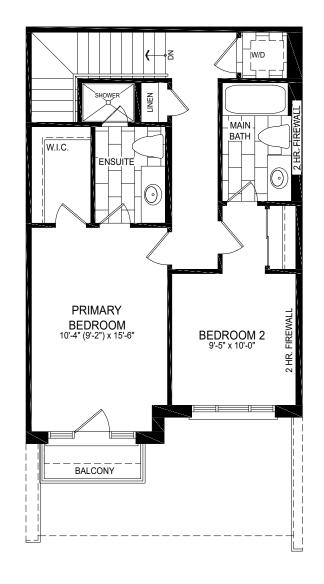

ELEVATION **B1** • 21' Urban Towns 1585 Sq. Ft. 2 Bed • 2 Bath • 2 PR • 1 Car Garage

ELEVATION B1 SECOND FLOOR

ELEVATION **B1** • 21' Urban Towns 1585 Sq. Ft. 2 Bed • 2 Bath • 2 PR • 1 Car Garage

ELEVATION B1 THIRD FLOOR