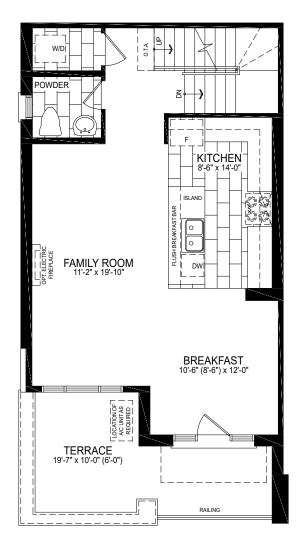

ELEVATION C1 • 21' Urban Towns 1811 Sq. Ft. 3 Bed + Den • 2 Bath • 2 PR • 1 Car Garage

ELEVATION C1 SECOND FLOOR

B2B-03 END C1 Materials, specifications and floor plan sketches are subject to change without notice. All house renderings are artist's conceptions. All floor plans are approximate dimensions. Actual usable floor space may vary from the stated floor area. E.&O.E. © Digreen Homes 2023