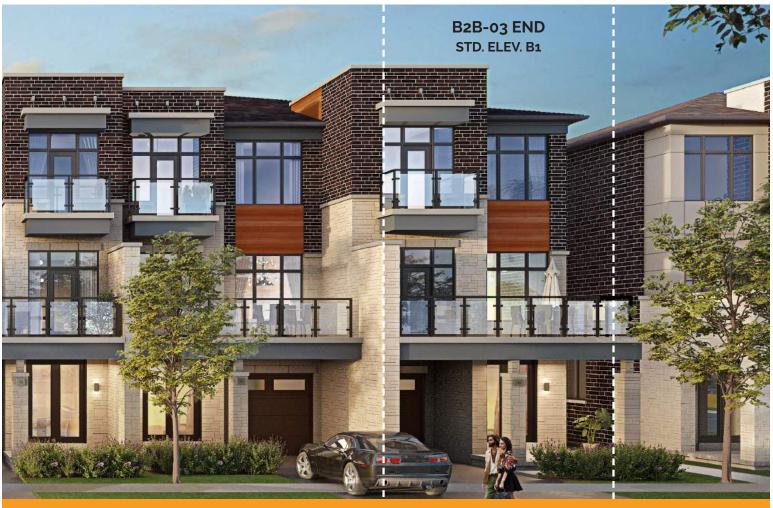

# B2B-03 END B1 21' Urban Towns

#### ELEVATION **B1** | **1821** sq. Ft.

- + 3 Bed + Den
- + 2 Bath
- + 1 Powder Room
- + 1 Car Garage

ELEVATION **B1** • 21' Urban Towns **1821 Sq. Ft.** 3 Bed + Den • 2 Bath • 2 PR • 1 Car Garage

ELEVATION B1 GROUND FLOOR