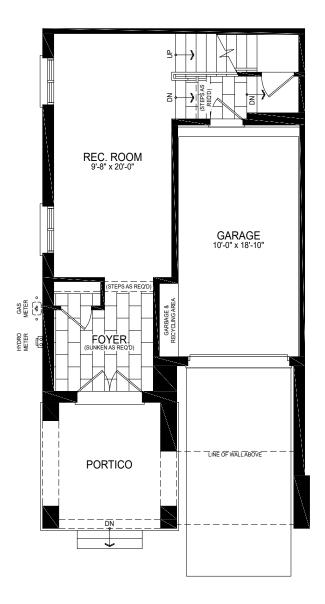

#### ELEVATION C1 | 1811 sq. Ft.

- + 3 Bed + Den
- + 2 Bath
- + 1 Powder Room
- + 1 Car Garage

ELEVATION C1 • 21' Urban Towns 1811 Sq. Ft. 3 Bed + Den • 2 Bath • 2 PR • 1 Car Garage

ELEVATION C1 GROUND FLOOR

B2B-03 END C1 Materials, specifications and floor plan sketches are subject to change without notice. All house renderings are artist's conceptions. All floor plans are approximate dimensions. Actual usable floor space may vary from the stated floor area. E&O.E. © Digreen Homes 2023