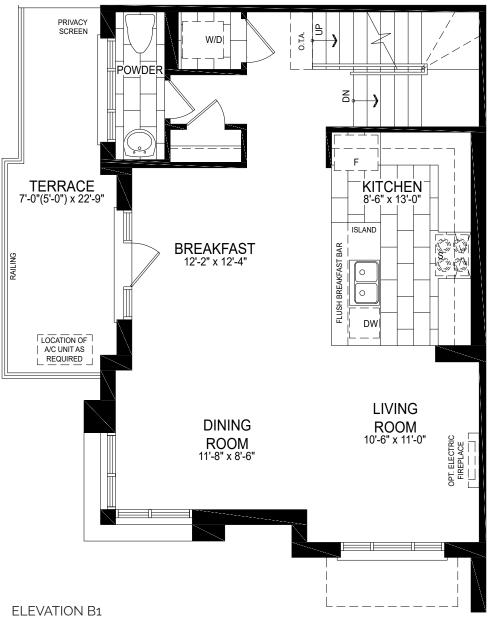

ELEVATION **B1** • 21' Urban Towns 1585 Sq. Ft. 2 Bed • 2 Bath • 2 PR • 1 Car Garage

ELEVATION B1 SECOND FLOOR

ELEVATION **B1** • 21' Urban Towns 1585 Sq. Ft. 2 Bed • 2 Bath • 2 PR • 1 Car Garage

ELEVATION B1 THIRD FLOOR