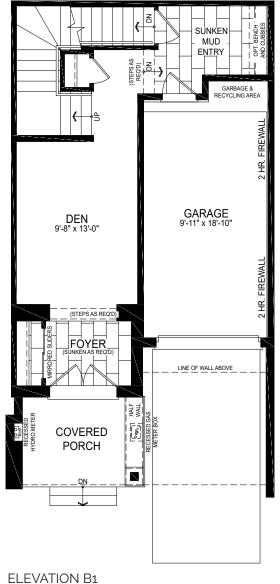

#### ELEVATION B1 | 1585 sq. Ft.

- + 2 Bed
  - + 2 Bath
  - + 1 Powder Room
  - + 1 Car Garage

ELEVATION **B1** • 21' Urban Towns 1585 Sq. Ft. 2 Bed • 2 Bath • 2 PR • 1 Car Garage

B2B-01 B1 Materials, specifications and floor plan sketches are subject to change without notice. All house renderings are artist's conceptions. All floor plans are approximate dimensions. Actual usable floor space may vary from the stated floor area. E&O.E. © Digreen Homes 2023

ELEVATION **B1** • 21' Urban Towns 1585 Sq. Ft. 2 Bed • 2 Bath • 2 PR • 1 Car Garage

ELEVATION B1 SECOND FLOOR

ELEVATION **B1** • 21' Urban Towns 1585 Sq. Ft. 2 Bed • 2 Bath • 2 PR • 1 Car Garage

ELEVATION B1 THIRD FLOOR

#### B2B-01 B1

ELEVATION **B1** • 21' Urban Towns **1585 Sq. Ft.** 2 Bed • 2 Bath • 2 PR • 1 Car Garage

ELEVATION B1 PARTIAL BASEMENT W/O SUNKEN AREA

ELEVATION B1 BASEMENT