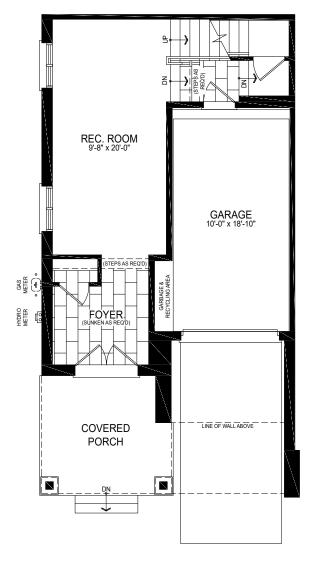

#### ELEVATION **B1** | **1821** sq. Ft.

- + 3 Bed + Den
- + 2 Bath
- + 1 Powder Room
- + 1 Car Garage

ELEVATION **B1** • 21' Urban Towns **1821 Sq. Ft.** 3 Bed + Den • 2 Bath • 2 PR • 1 Car Garage

ELEVATION B1 GROUND FLOOR