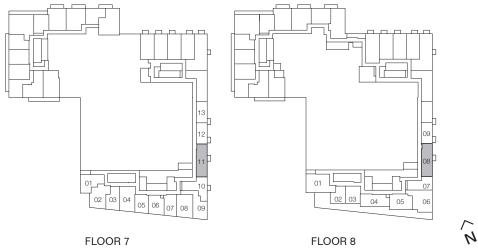

rooms

Interior: 636 sq.ft. Exterior: 52 sq.ft. Total: 688 sq.ft.



#### TOWER A







# **BILLET**

## The Design District®

1 Bedroom + Den, 1 Bathroom

Interior: 669 sq.ft. Terrace: 208 sq.ft. Total: 877 sq.ft.





# **CRESTING**

## The Design District®

2 Bedrooms, 1 Bathroom

Interior: 620 sq.ft. Terrace: 224 sq.ft. Total: 844 sq.ft.



#### TOWER A



## **GRANITE**

## The Design District®

2 Bedrooms, 2 Bathrooms

Interior: 635 sq.ft. Exterior: 96 sq.ft. Total: 731 sq.ft.



#### TOWER A







# **PORCELAIN**

## The Design District®

2 Bedrooms, 2 Bathrooms

Interior: 645 sq.ft. Exterior: 96 sq.ft. Total: 741 sq.ft.



#### TOWER A



# **CAVETTO-1**

## The Design District ®

2 Bedrooms, 2 Bathrooms

Interior: 651 sq.ft. Balcony: 40 sq.ft. Total: 691 sq.ft.



#### TOWER A



# **CALOTTE**

## The Design District®

2 Bedrooms, 2 Bathrooms

Interior: 662 sq.ft. Terrace: 274 sq.ft. Total: 936 sq.ft.



#### TOWER A



# SLATE

## The Design District®

2 Bedrooms, 1 Bathroom

Interior: 672 sq.ft. Exterior: 142 sq.ft. Total: 814 sq.ft.



#### TOWER A







# **ELEVATION-1**

## The Design District®

2 Bedrooms, 2 Bathrooms

Interior: 688 sq.ft. Total: 688 sq.ft.





TOWER A

#### FLOOR 6

## **TUDOR**

## The Design District ®

2 Bedrooms, 2 Bathrooms

Interior: 726 sq.ft. Total: 726 sq.ft.



# LIMESTONE

## The Design District®

2 Bedrooms, 2 Bathrooms

Interior: 734 sq.ft. Exterior: 96 sq.ft. Total: 830 sq.ft.



#### TOWER A







# LIMESTONE-1

## The Design District®

2 Bedrooms, 2 Bathrooms

Interior: 759 sq.ft. Exterior: 96 sq.ft. Total: 855 sq.ft.