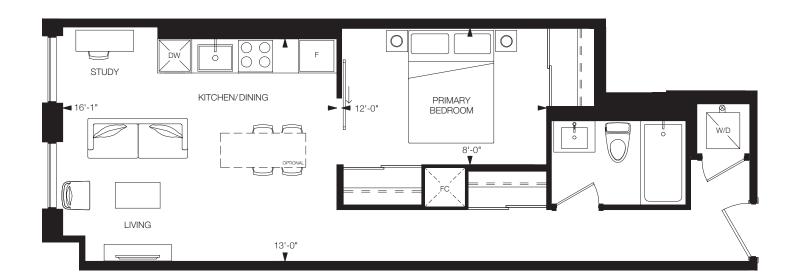

#### FLOOR 3

1 Bedroom + Den, 1 Bathroom

Interior: 524 sq.ft. Total: 524 sq.ft.