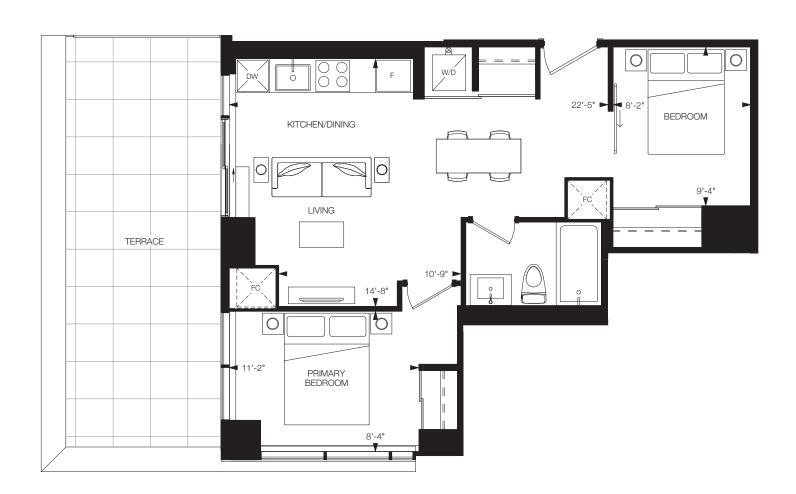

## The Design District®

2 Bedrooms, 2 Bathrooms

Interior: 688 sq.ft. Total: 688 sq.ft.

TOWER A

#### FLOOR 6

## **TUDOR**