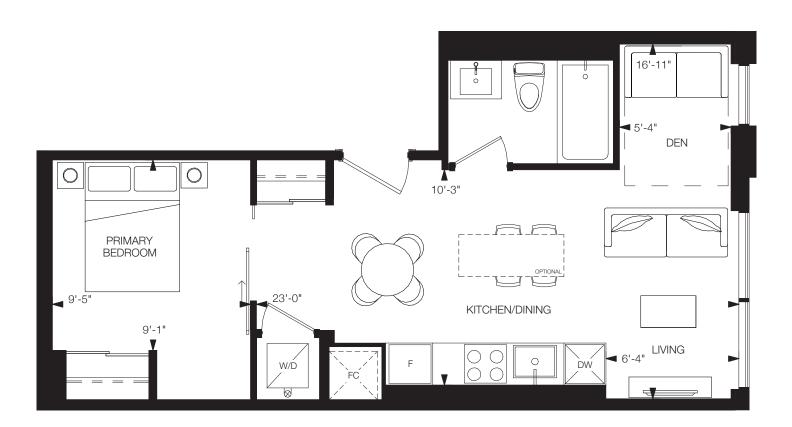

## The Design District®

1 Bedroom + Den, 2 Bathrooms

Interior: 636 sq.ft. Exterior: 52 sq.ft. Total: 688 sq.ft.

#### TOWER A

# **BILLET**