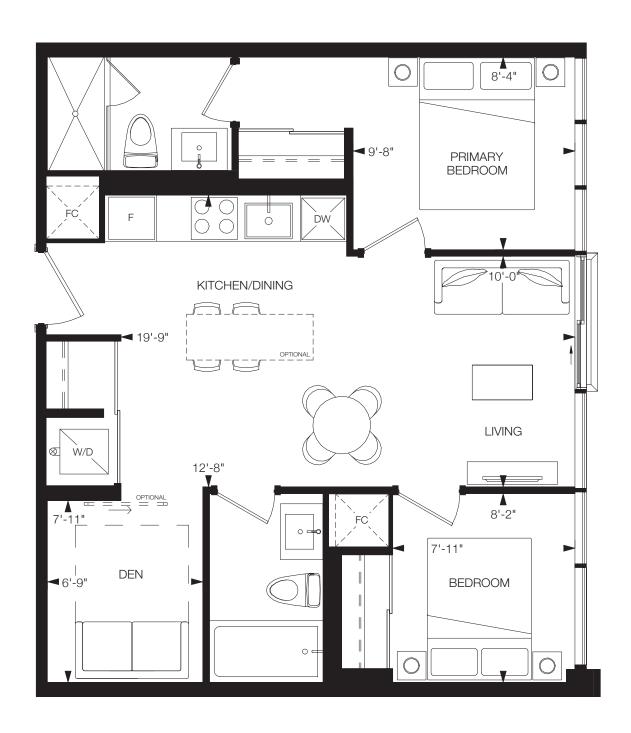

## The Design District®

1 Bedroom + Den, 2 Bathrooms

Interior: 636 sq.ft. Exterior: 52 sq.ft. Total: 688 sq.ft.

#### TOWER A

# **BILLET**