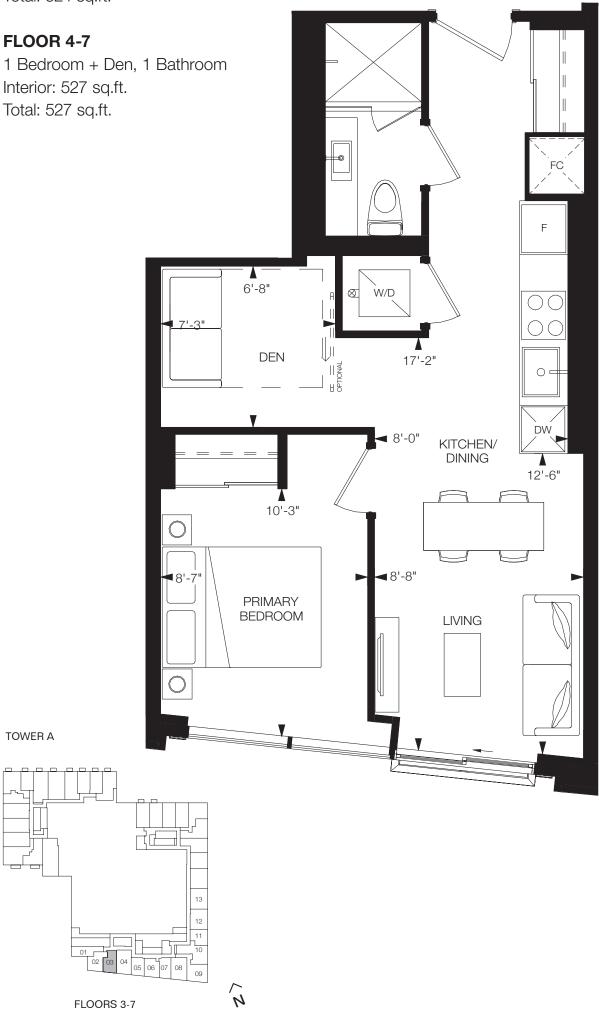

## The Design District®

1 Bedroom + Den, 1 Bathroom

Interior: 505 sq.ft. Total: 505 sq.ft.

#### TOWER A

## **BELFRY**