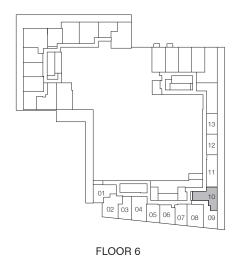

, 1 Bathroom

Interior: 669 sq.ft. Terrace: 208 sq.ft. Total: 877 sq.ft.





# **CRESTING**

## The Design District®

2 Bedrooms, 1 Bathroom

Interior: 620 sq.ft. Terrace: 224 sq.ft. Total: 844 sq.ft.



#### TOWER A



## **GRANITE**

## The Design District®

2 Bedrooms, 2 Bathrooms

Interior: 635 sq.ft. Exterior: 96 sq.ft. Total: 731 sq.ft.



#### TOWER A







# **PORCELAIN**

## The Design District®

2 Bedrooms, 2 Bathrooms

Interior: 645 sq.ft. Exterior: 96 sq.ft. Total: 741 sq.ft.



#### TOWER A



# **CAVETTO-1**

## The Design District ®

2 Bedrooms, 2 Bathrooms

Interior: 651 sq.ft. Balcony: 40 sq.ft. Total: 691 sq.ft.



#### TOWER A



# **CALOTTE**

## The Design District®

2 Bedrooms, 2 Bathrooms

Interior: 662 sq.ft. Terrace: 274 sq.ft. Total: 936 sq.ft.



#### TOWER A



# SLATE

## The Design District®

2 Bedrooms, 1 Bathroom

Interior: 672 sq.ft. Exterior: 142 sq.ft. Total: 814 sq.ft.



#### TOWER A







# **ELEVATION-1**

## The Design District®

2 Bedrooms, 2 Bathrooms

Interior: 688 sq.ft. Total: 688 sq.ft.





TOWER A

#### FLOOR 6

## **TUDOR**

## The Design District ®

2 Bedrooms, 2 Bathrooms

Interior: 726 sq.ft. Total: 726 sq.ft.



# LIMESTONE

## The Design District®

2 Bedrooms, 2 Bathrooms

Interior: 734 sq.ft. Exterior: 96 sq.ft. Total: 830 sq.ft.



#### TOWER A







# LIMESTONE-1

## The Design District®

2 Bedrooms, 2 Bathrooms

Interior: 759 sq.ft. Exterior: 96 sq.ft. Total: 855 sq.ft.



#### TOWER A



# **GABLE**

## The Design District ®

2 Bedrooms, 2 Bathrooms

Interior: 875 sq.ft. Total: 875 sq.ft.



#### TOWER A





#