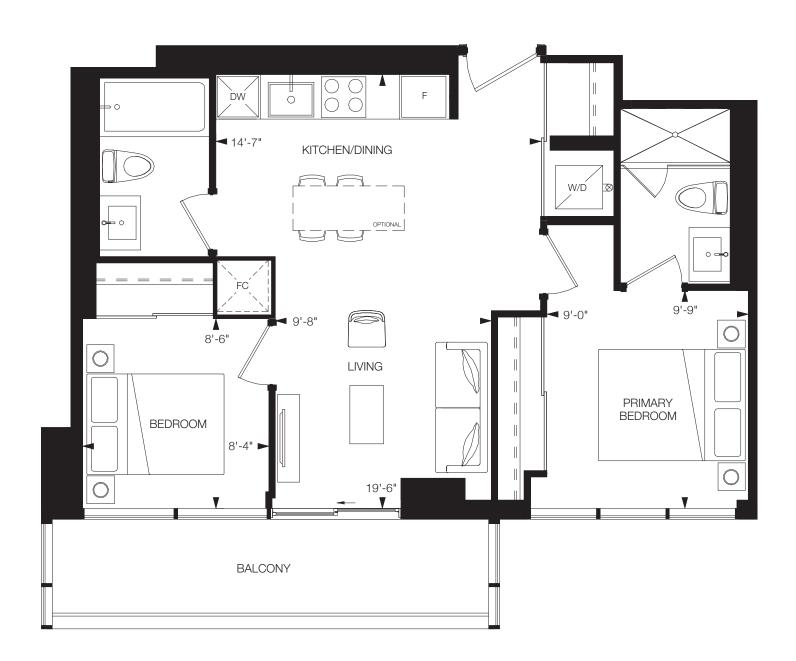

## The Design District®

2 Bedrooms + Den, 2 Bathrooms

Interior: 680 sq.ft. Total: 680 sq.ft.