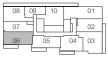

-1**

## The Design District ®

2 Bedrooms, 2 Bathrooms

Interior: 651 sq.ft. Balcony: 40 sq.ft. Total: 691 sq.ft.



#### TOWER A



# **CALOTTE**

## The Design District®

2 Bedrooms, 2 Bathrooms

Interior: 662 sq.ft. Terrace: 274 sq.ft. Total: 936 sq.ft.



#### TOWER A



# SLATE

## The Design District®

2 Bedrooms, 1 Bathroom

Interior: 672 sq.ft. Exterior: 142 sq.ft. Total: 814 sq.ft.



#### TOWER A







# **ELEVATION-1**

## The Design District®

2 Bedrooms, 2 Bathrooms

Interior: 688 sq.ft. Total: 688 sq.ft.





TOWER A

#### FLOOR 6

## **TUDOR**

## The Design District ®

2 Bedrooms, 2 Bathrooms

Interior: 726 sq.ft. Total: 726 sq.ft.



# LIMESTONE

## The Design District®

2 Bedrooms, 2 Bathrooms

Interior: 734 sq.ft. Exterior: 96 sq.ft. Total: 830 sq.ft.



#### TOWER A







# LIMESTONE-1

## The Design District®

2 Bedrooms, 2 Bathrooms

Interior: 759 sq.ft. Exterior: 96 sq.ft. Total: 855 sq.ft.



#### TOWER A



# **GABLE**

## The Design District ®

2 Bedrooms, 2 Bathrooms

Interior: 875 sq.ft. Total: 875 sq.ft.



#### TOWER A





# LINTEL

## The Design District®

2 Bedrooms + Den, 2 Bathrooms

Interior: 680 sq.ft. Total: 680 sq.ft.



#### TOWER A



# LINTEL-1

## The Design District®

2 Bedrooms + Den, 2 Bathrooms

Interior: 687 sq.ft. Total: 687 sq.ft.



\* Low level window sill on floor 3 only.

#### TOWER A