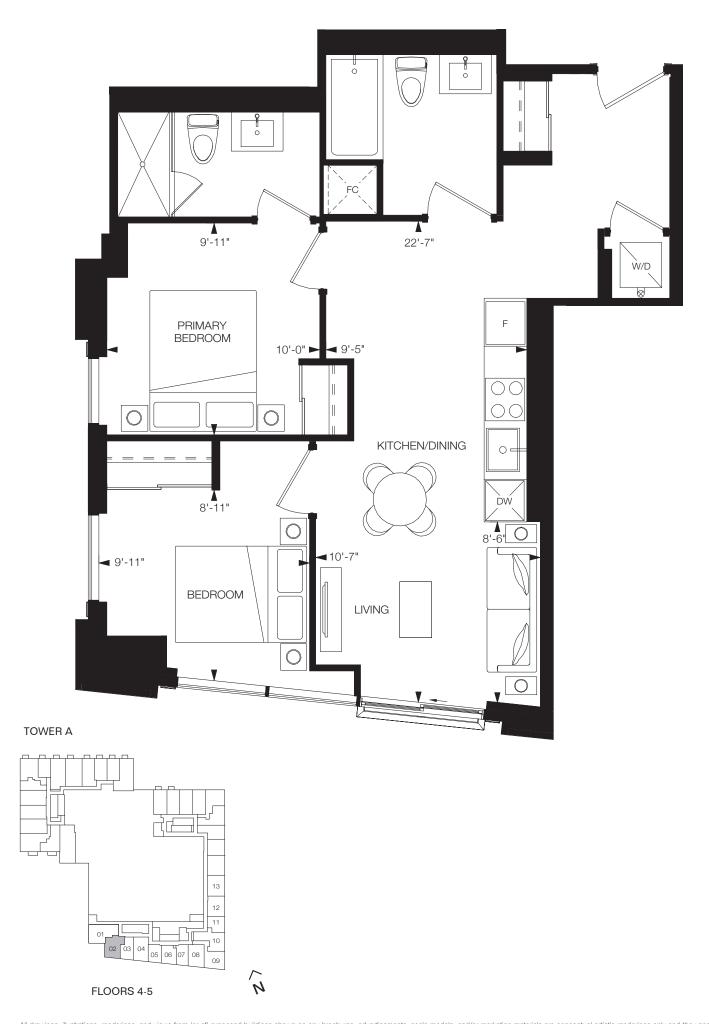

## The Design District®

1 Bedroom + Den, 1 Bathroom

Interior: 505 sq.ft. Total: 505 sq.ft.

#### TOWER A

## **BELFRY**

## The Design District®