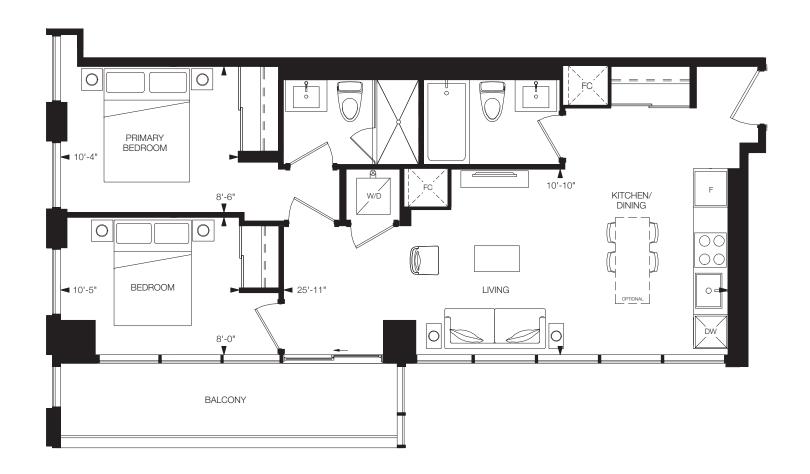

## The Design District®

2 Bedrooms, 1 Bathroom

Interior: 620 sq.ft. Terrace: 224 sq.ft. Total: 844 sq.ft.

#### TOWER A

## **GRANITE**