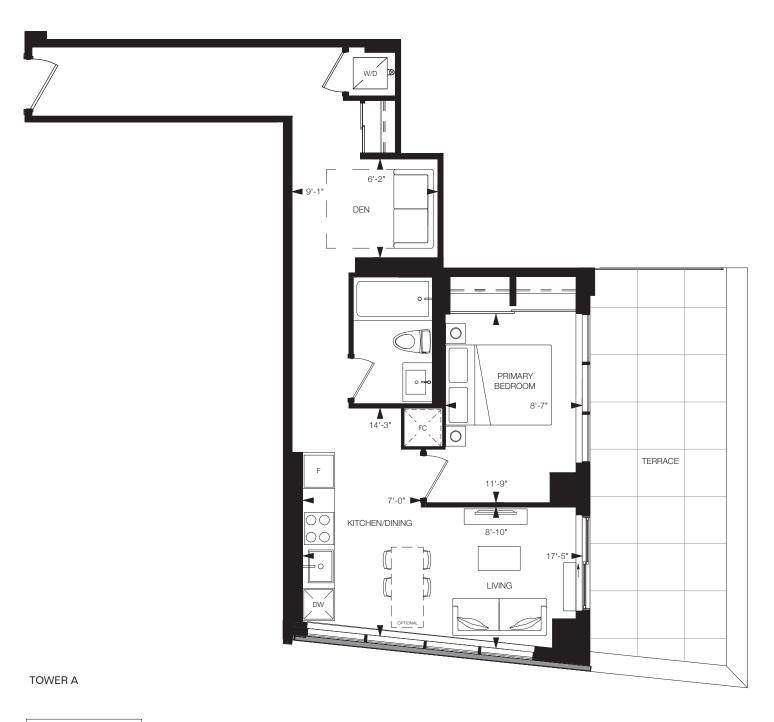

## The Design District®

1 Bedroom + Den, 1 Bathroom

Interior: 505 sq.ft. Total: 505 sq.ft.

#### TOWER A