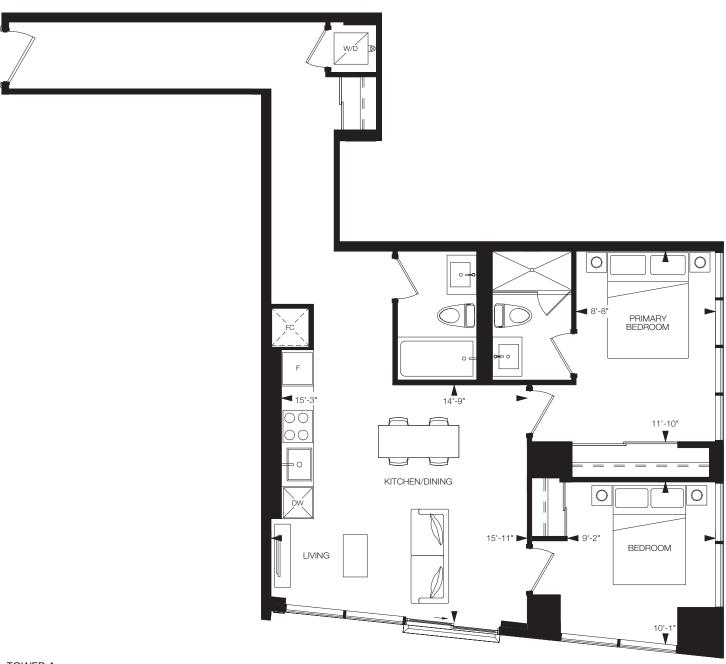

## The Design District ®

1 Bedroom, 1 Bathroom

Interior: 575 sq.ft. Total: 575 sq.ft.

#### TOWER A