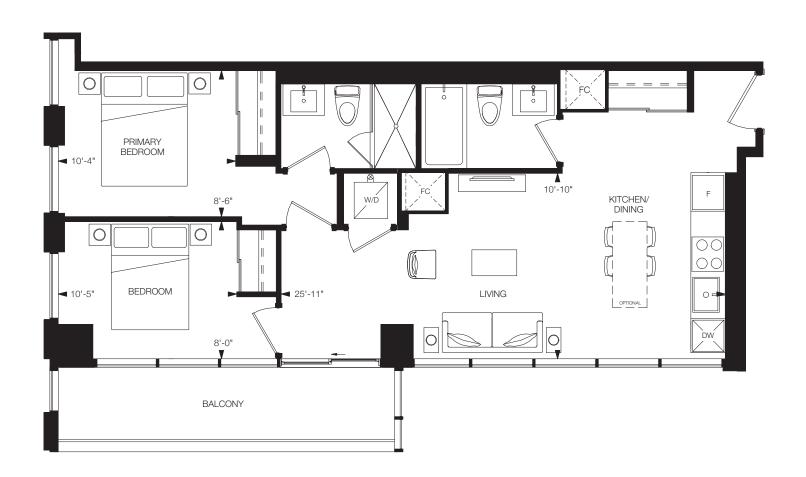

# LINTEL

## The Design District®

2 Bedrooms + Den, 2 Bathrooms

Interior: 680 sq.ft. Total: 680 sq.ft.