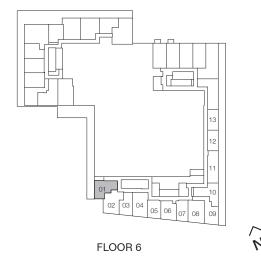

## The Design District ®

1 Bedroom, 1 Bathroom

Interior: 575 sq.ft. Total: 575 sq.ft.



#### TOWER A







# **NEWEL**

## The Design District®

1 Bedroom + Den, 1 Bathroom

Interior: 505 sq.ft. Total: 505 sq.ft.



#### TOWER A



## **BELFRY**

## The Design District®

#### FLOOR 3

1 Bedroom + Den, 1 Bathroom

Interior: 524 sq.ft. Total: 524 sq.ft.



# SANDSTONE

## The Design District®

1 Bedroom + Den, 2 Bathrooms

Interior: 636 sq.ft. Exterior: 52 sq.ft. Total: 688 sq.ft.



#### TOWER A







# **BILLET**

## The Design District®

1 Bedroom + Den, 1 Bathroom

Interior: 669 sq.ft. Terrace: 208 sq.ft. Total: 877 sq.ft.





# **CRESTING**

## The Design District®

2 Bedrooms, 1 Bathroom

Interior: 620 sq.ft. Terrace: 224 sq.ft. Total: 844 sq.ft.



#### TOWER A



## **GRANITE**

## The Design District®

2 Bedrooms, 2 Bathrooms

Interior: 635 sq.ft. Exterior: 96 sq.ft. Total: 731 sq.ft.



#### TOWER A







# **PORCELAIN**

## The Design District®

2 Bedrooms, 2 Bathrooms

Interior: 645 sq.ft. Exterior: 96 sq.ft. Total: 741 sq.ft.



#### TOWER A



# **CAVETTO-1**

## The Design District ®

2 Bedrooms, 2 Bathrooms

Interior: 651 sq.ft. Balcony: 40 sq.ft. Total: 691 sq.ft.



#### TOWER A



# **CALOTTE**

## The Design District®

2 Bedrooms, 2 Bathrooms

Interior: 662 sq.ft. Terrace: 274 sq.ft. Total: 936 sq.ft.



#### TOWER A



# SLATE

## The Design District®

2 Bedrooms, 1 Bathroom

Interior: 672 sq.ft. Exterior: 142 sq.ft. Total: 814 sq.ft.



#### TOWER A







# **ELEVATION-1**

## The Design District®

2 Bedrooms, 2 Bathrooms

Interio