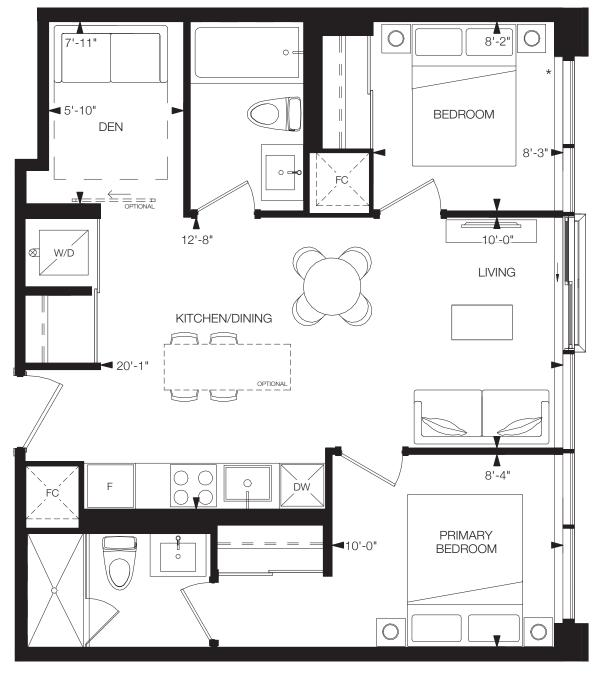

# LINTEL

## The Design District®

2 Bedrooms + Den, 2 Bathrooms

Interior: 680 sq.ft. Total: 680 sq.ft.

#### TOWER A

# LINTEL-1

## The Design District®

2 Bedrooms + Den, 2 Bathrooms

Interior: 687 sq.ft. Total: 687 sq.ft.

\* Low level window sill on floor 3 only.