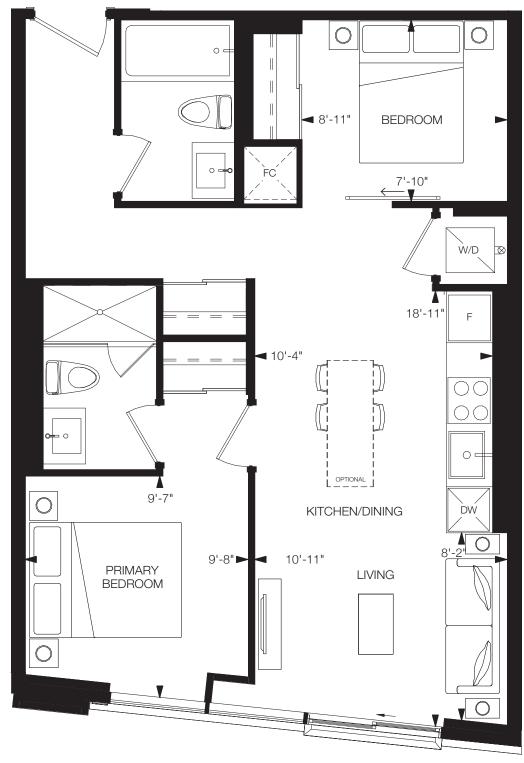

## The Design District®

1 Bedroom + Den, 2 Bathrooms

Interior: 636 sq.ft. Exterior: 52 sq.ft. Total: 688 sq.ft.

#### TOWER A

# **BILLET**