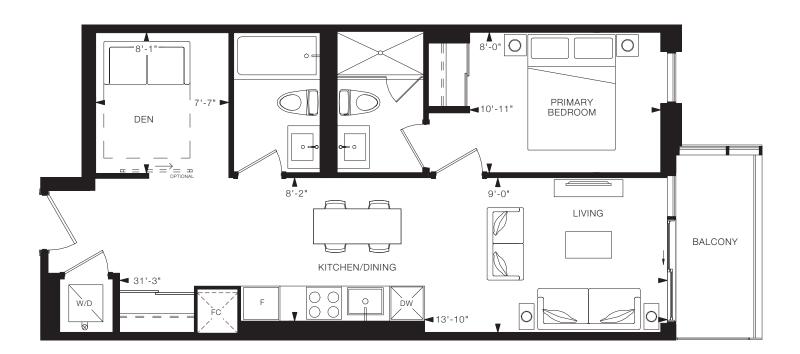

## The Design District ®

1 Bedroom, 1 Bathroom

Interior: 575 sq.ft. Total: 575 sq.ft.

#### TOWER A

# **NEWEL**