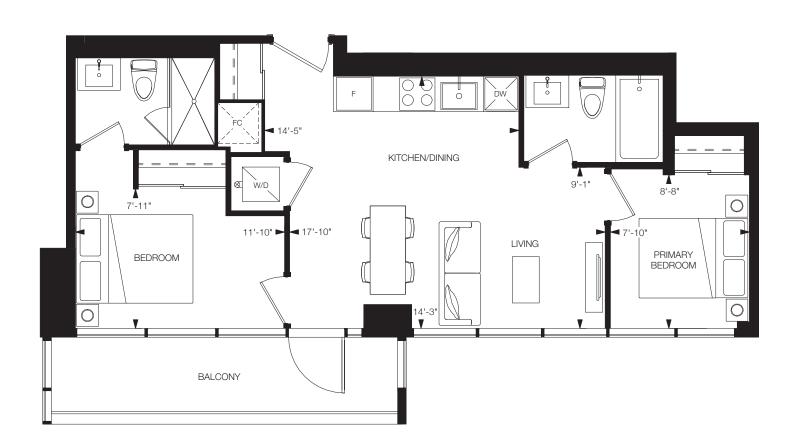

## The Design District ®

1 Bedroom, 1 Bathroom

Interior: 575 sq.ft. Total: 575 sq.ft.

#### TOWER A

# **NEWEL**