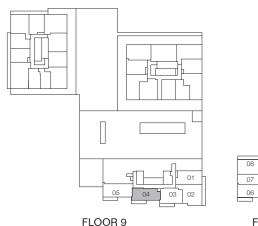

#### FLOOR 3

1 Bedroom + Den, 1 Bathroom

Interior: 524 sq.ft. Total: 524 sq.ft.