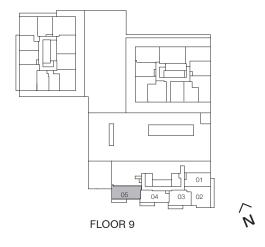

## The Design District®

2 Bedrooms, 2 Bathrooms

Interior: 662 sq.ft. Terrace: 274 sq.ft. Total: 936 sq.ft.



#### TOWER A



# SLATE

## The Design District®

2 Bedrooms, 1 Bathroom

Interior: 672 sq.ft. Exterior: 142 sq.ft. Total: 814 sq.ft.



#### TOWER A







# **ELEVATION-1**

## The Design District®

2 Bedrooms, 2 Bathrooms

Interior: 688 sq.ft. Total: 688 sq.ft.





TOWER A

#### FLOOR 6

## **TUDOR**

## The Design District ®

2 Bedrooms, 2 Bathrooms

Interior: 726 sq.ft. Total: 726 sq.ft.



# LIMESTONE

## The Design District®

2 Bedrooms, 2 Bathrooms

Interior: 734 sq.ft. Exterior: 96 sq.ft. Total: 830 sq.ft.



#### TOWER A







# LIMESTONE-1

## The Design District®

2 Bedrooms, 2 Bathrooms

Interior: 759 sq.ft. Exterior: 96 sq.ft. Total: 855 sq.ft.



#### TOWER A



# **GABLE**

## The Design District ®

2 Bedrooms, 2 Bathrooms

Interior: 875 sq.ft. Total: 875 sq.ft.



#### TOWER A





# LINTEL

## The Design District®

2 Bedrooms + Den, 2 Bathrooms

Interior: 680 sq.ft. Total: 680 sq.ft.



#### TOWER A



# LINTEL-1

## The Design District®

2 Bedrooms + Den, 2 Bathrooms

Interior: 687 sq.ft. Total: 687 sq.ft.



\* Low level window sill on floor 3 only.

#### TOWER A