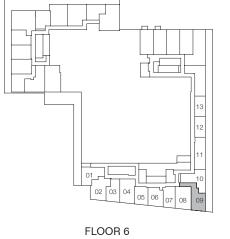

## The Design District ®

1 Bedroom, 1 Bathroom

Interior: 575 sq.ft. Total: 575 sq.ft.



#### TOWER A







# **NEWEL**

## The Design District®

1 Bedroom + Den, 1 Bathroom

Interior: 505 sq.ft. Total: 505 sq.ft.



#### TOWER A



## **BELFRY**

## The Design District®

#### FLOOR 3

1 Bedroom + Den, 1 Bathroom

Interior: 524 sq.ft. Total: 524 sq.ft.



# SANDSTONE

## The Design District®

1 Bedroom + Den, 2 Bathrooms

Interior: 636 sq.ft. Exterior: 52 sq.ft. Total: 688 sq.ft.



#### TOWER A







# **BILLET**

## The Design District®

1 Bedroom + Den, 1 Bathroom

Interior: 669 sq.ft. Terrace: 208 sq.ft. Total: 877 sq.ft.





# **CRESTING**

## The Design District®

2 Bedrooms, 1 Bathroom

Interior: 620 sq.ft. Terrace: 224 sq.ft. Total: 844 sq.ft.



#### TOWER A



## **GRANITE**

## The Design District®

2 Bedrooms, 2 Bathrooms

Interior: 635 sq.ft. Exterior: 96 sq.ft. Total: 731 sq.ft.



#### TOWER A







# **PORCELAIN**

## The Design District®

2 Bedrooms, 2 Bathrooms

Interior: 645 sq.ft. Exterior: 96 sq.ft. Total: 741 sq.ft.



#### TOWER A



# **CAVETTO-1**

## The Design District ®

2 Bedrooms, 2 Bathrooms

Interior: 651 sq.ft. Balcony: 40 sq.ft. Total: 691 sq.ft.



#### TOWER A



# **CALOTTE**

## The Design District®

2 Bedrooms, 2 Bathrooms

Interior: 662 sq.ft. Terrace: 274 sq.ft. Total: 936 sq.ft.



#### TOWER A



# SLATE

## The Design District®

2 Bedrooms, 1 Bathroom

Interior: 672 sq