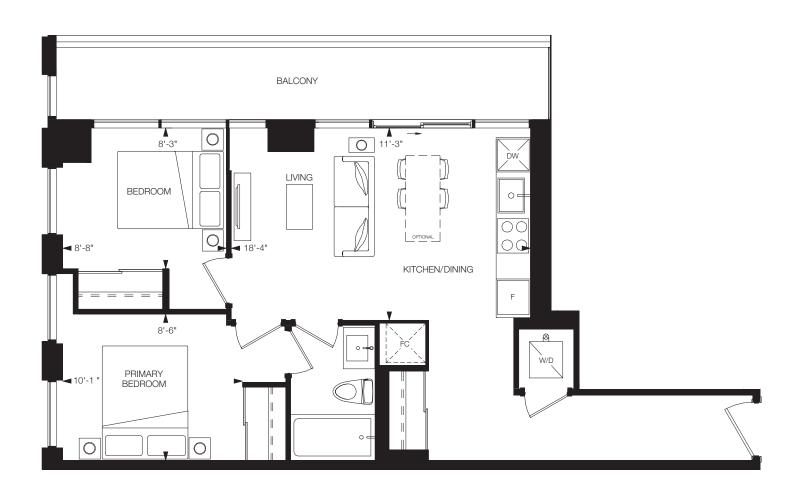

## The Design District®

2 Bedrooms, 2 Bathrooms

Interior: 662 sq.ft. Terrace: 274 sq.ft. Total: 936 sq.ft.

#### TOWER A