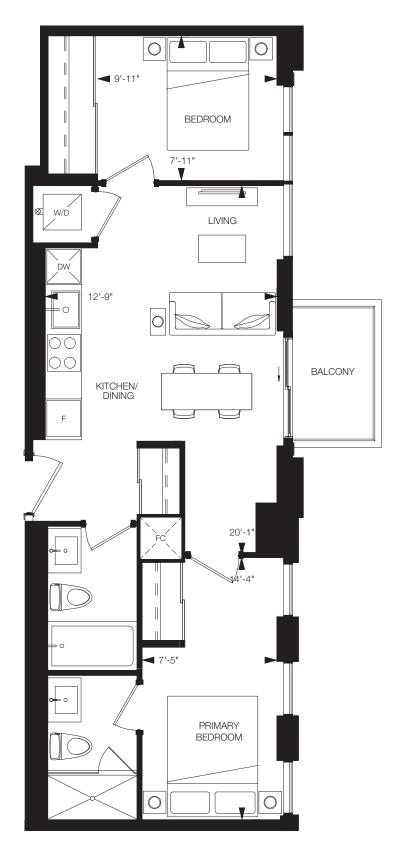

## The Design District®

2 Bedrooms, 1 Bathroom

Interior: 672 sq.ft. Exterior: 142 sq.ft. Total: 814 sq.ft.

#### TOWER A

# **ELEVATION-1**

## The Design District®

2 Bedrooms, 2 Bathrooms

Interior: 688 sq.ft. Total: 688 sq.ft.

TOWER A