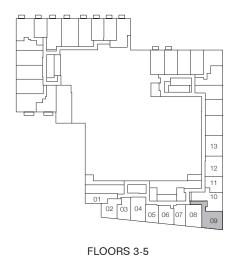

#### FLOOR 3

1 Bedroom + Den, 1 Bathroom

Interior: 524 sq.ft. Total: 524 sq.ft.