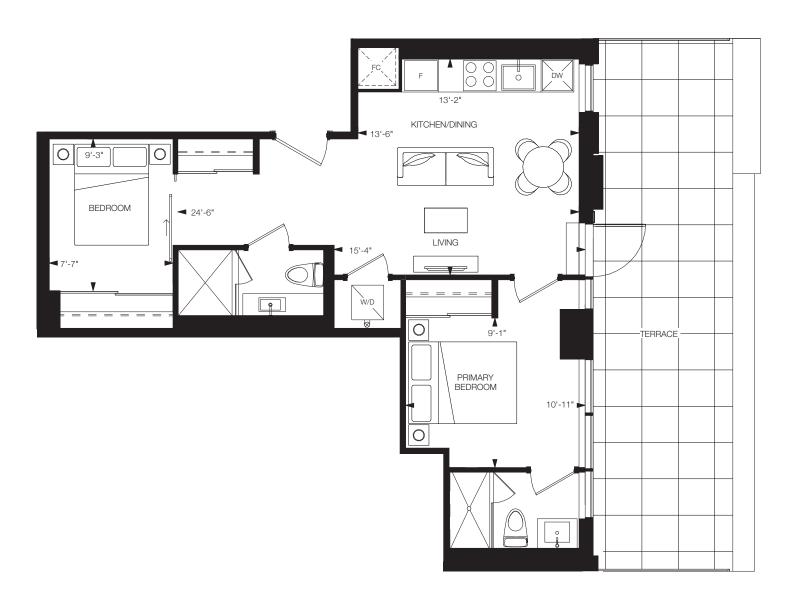

## The Design District®

2 Bedrooms + Den, 2 Bathrooms

Interior: 680 sq.ft. Total: 680 sq.ft.

#### TOWER A

# LINTEL-1

## The Design District®

2 Bedrooms + Den, 2 Bathrooms

Interior: 687 sq.ft. Total: 687 sq.ft.

\* Low level window sill on floor 3 only.